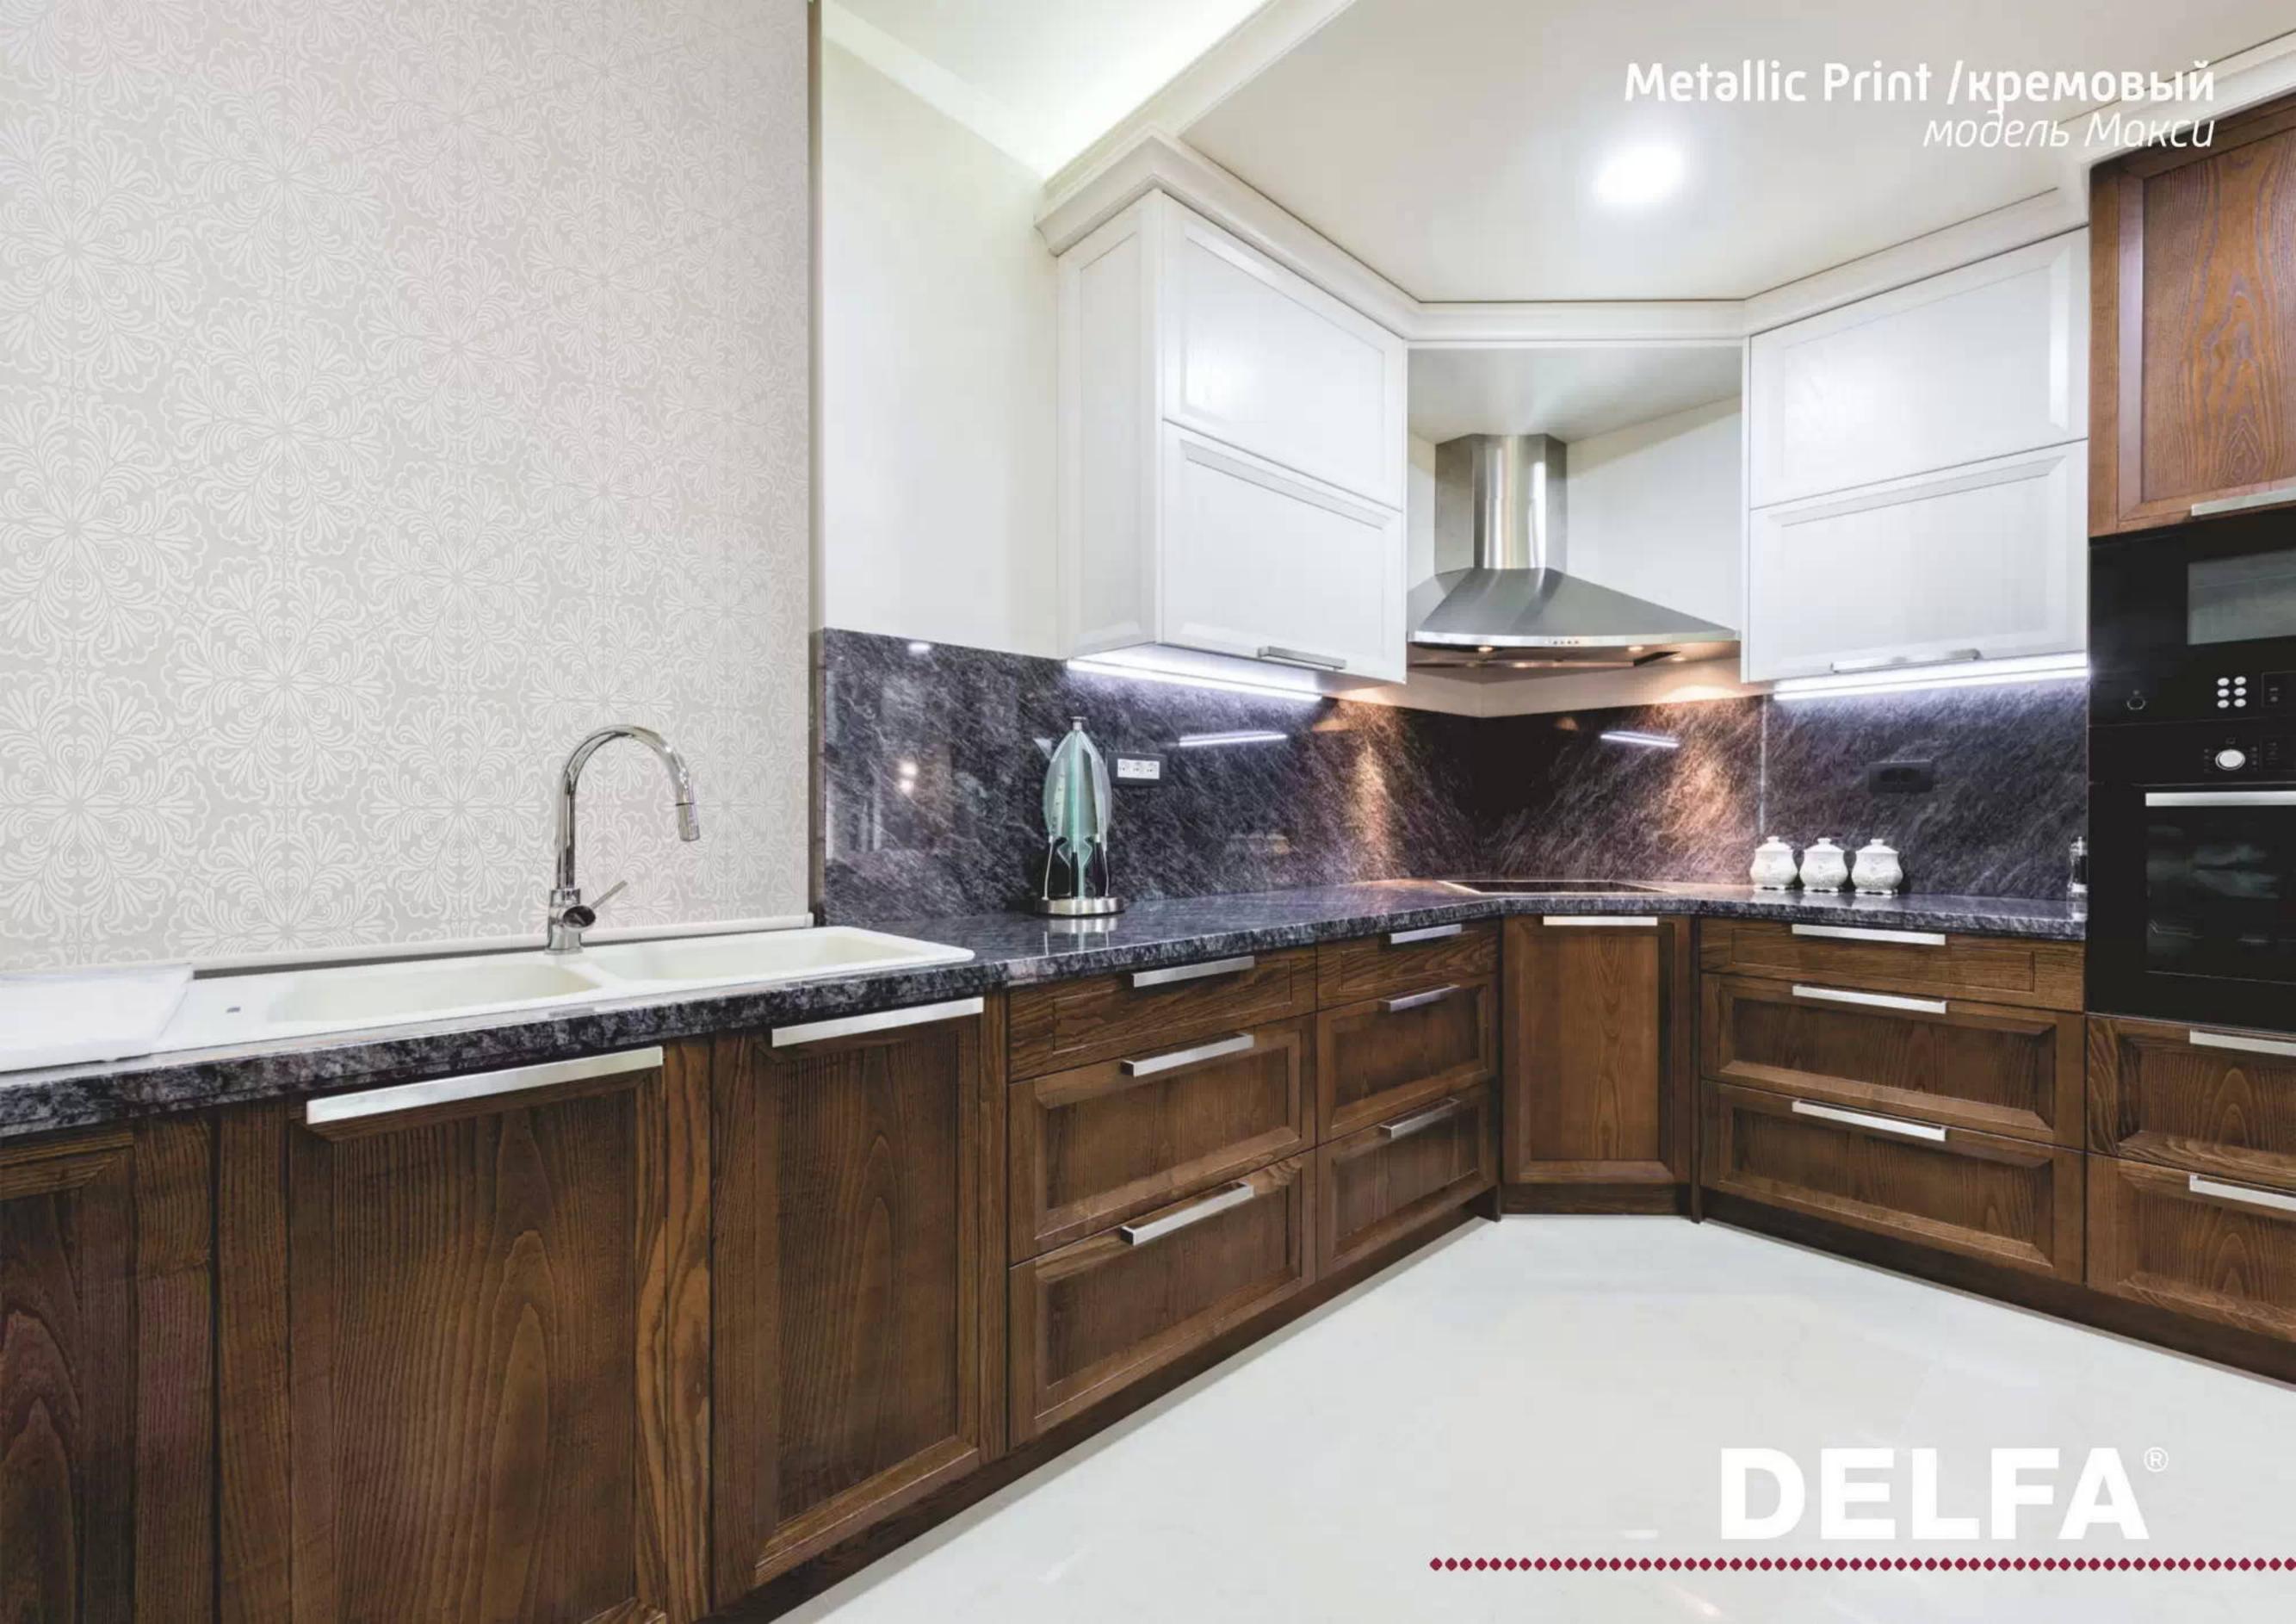

#### Характеристики ткани Metallic Print:

состав: 100% полиэстер плотность: 190 гр/м.кв светопроницаемость: кремовый - 23% св.бежевый - 15% т.бежевый - 4% шоколад - 0%