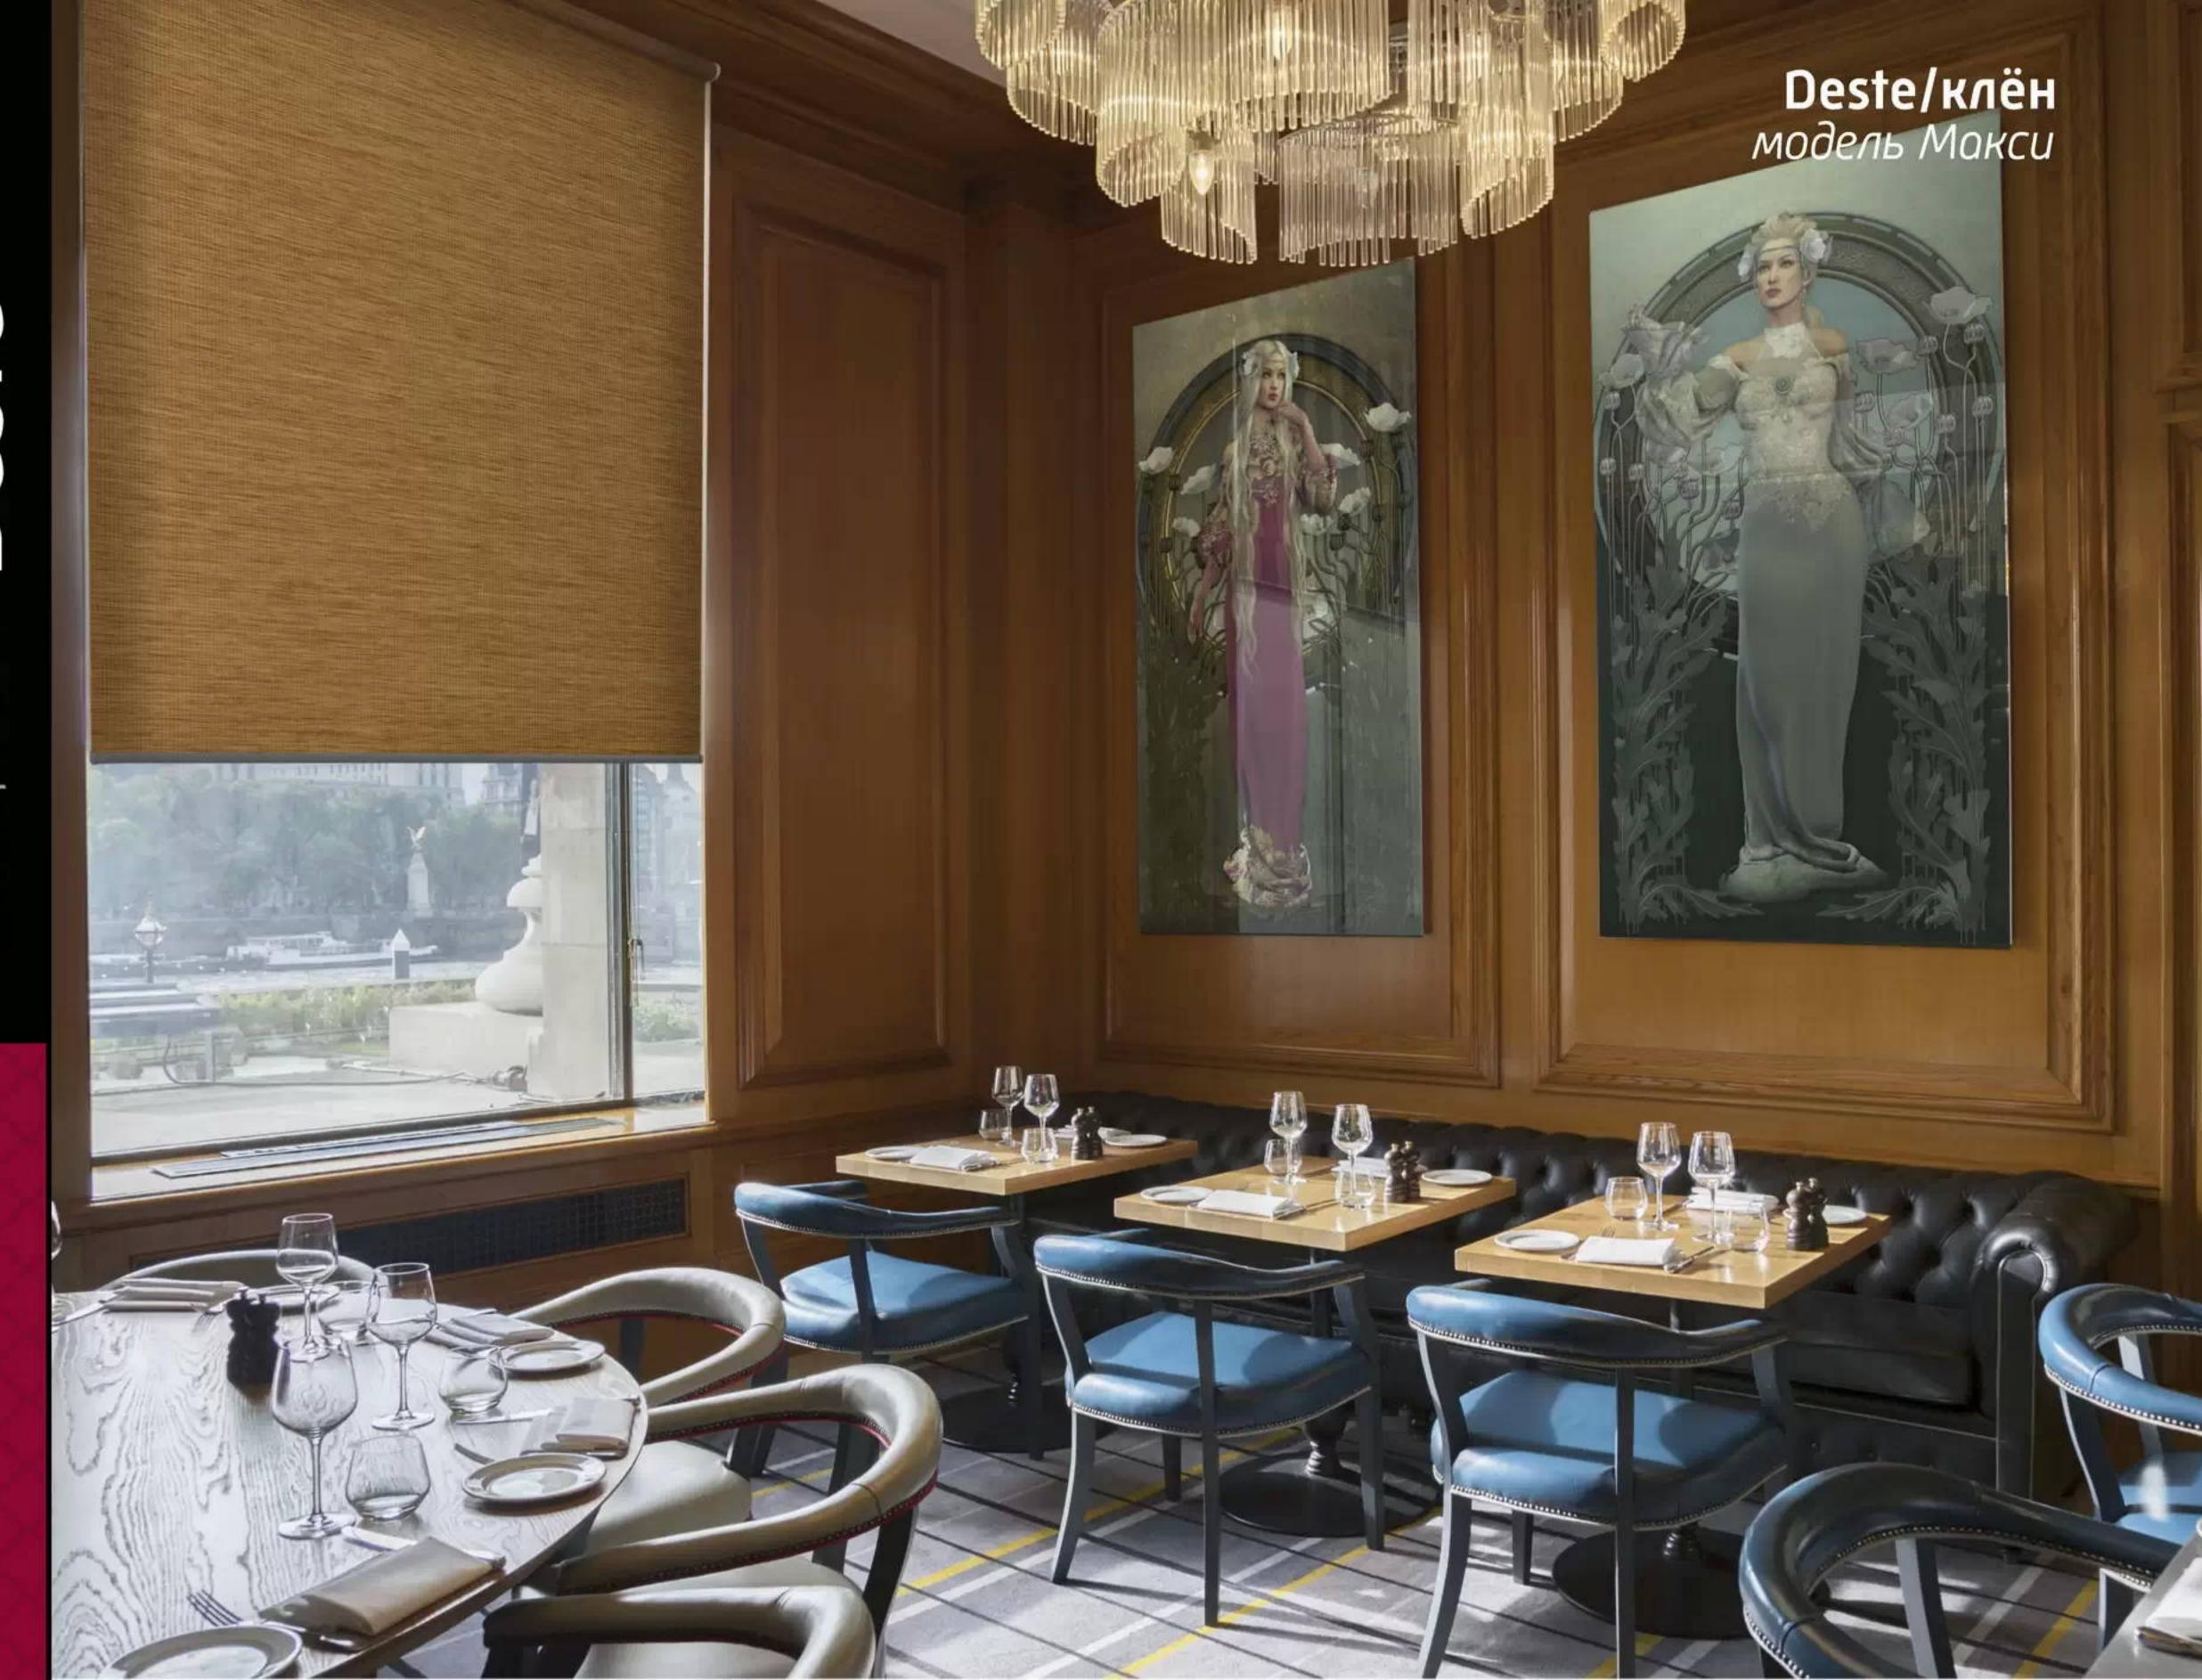

### Характеристики ткани Deste:

состав: 100% полиэстер плотность: 220 гр/м.кв светопроницаемость: 30%

# Xарактеристики ткани Dester design:

состав: 100% полиэстер плотность: 220 гр/м.кв

светопроницаемость: 30%

упаковка МАКСИ