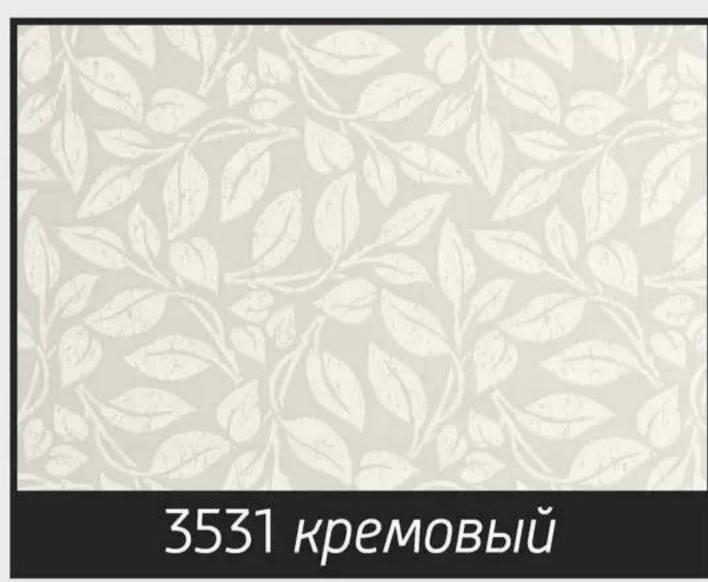

#### Характеристики ткани Metallic Print:

состав: 100% полиэстер плотность: 190 гр/м.кв светопроницаемость: кремовый - 23% св.бежевый - 15% т.бежевый - 4% шоколад - 0%