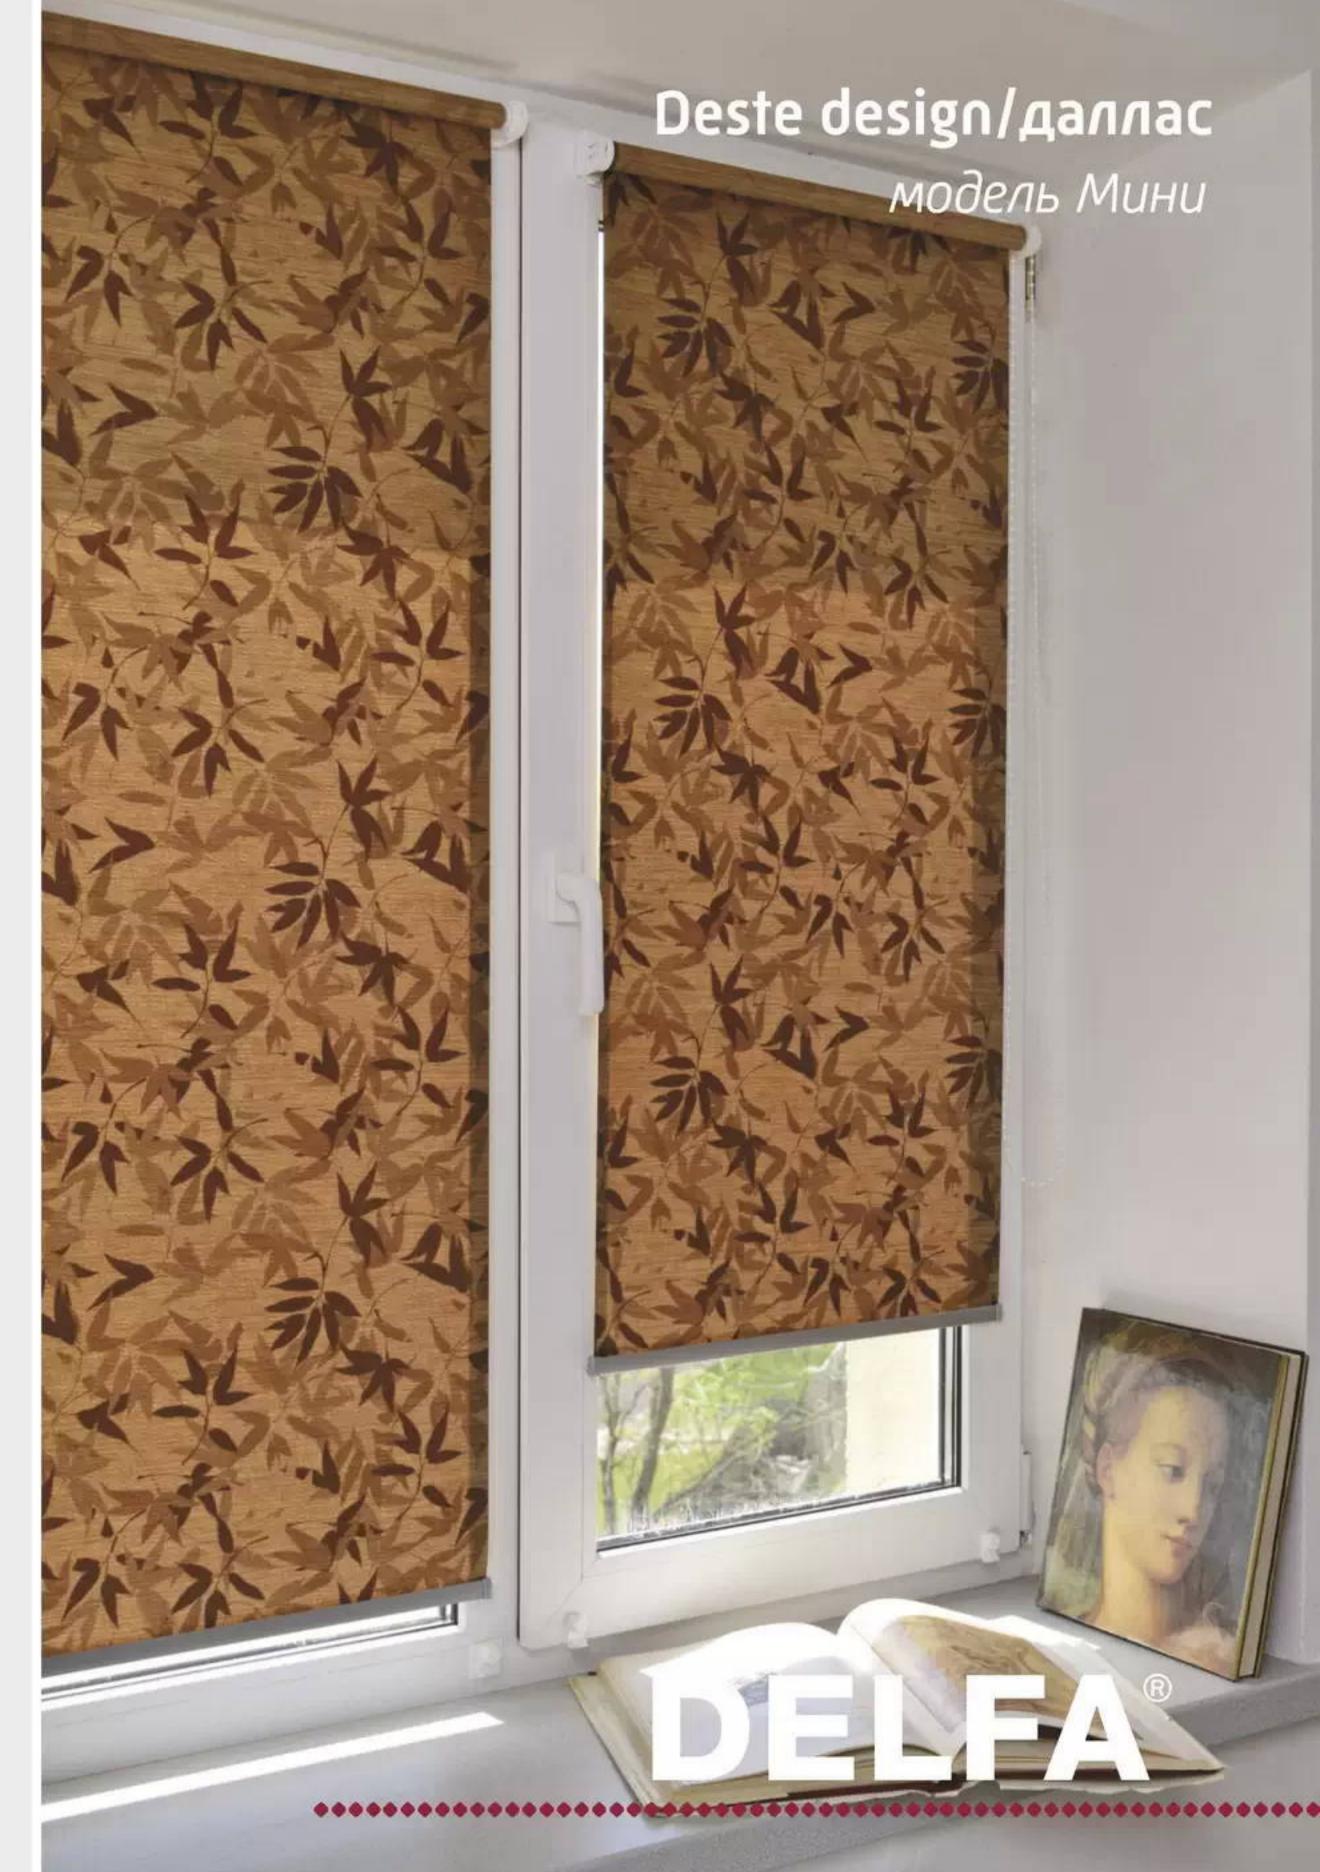

# характеристики рольшторы Премиум мини

- ✓ На поворотно-откидные окна без сверления.
- ✔ На глухие окна.
- ✓ Не провисают на откидных окнах.
- Фиксация струнами.
  - Управление цепочкой.

# Xарактеристики ткани Dester design:

состав: 100% полиэстер плотность: 220 гр/м.кв

светопроницаемость: 30%

упаковка МАКСИ