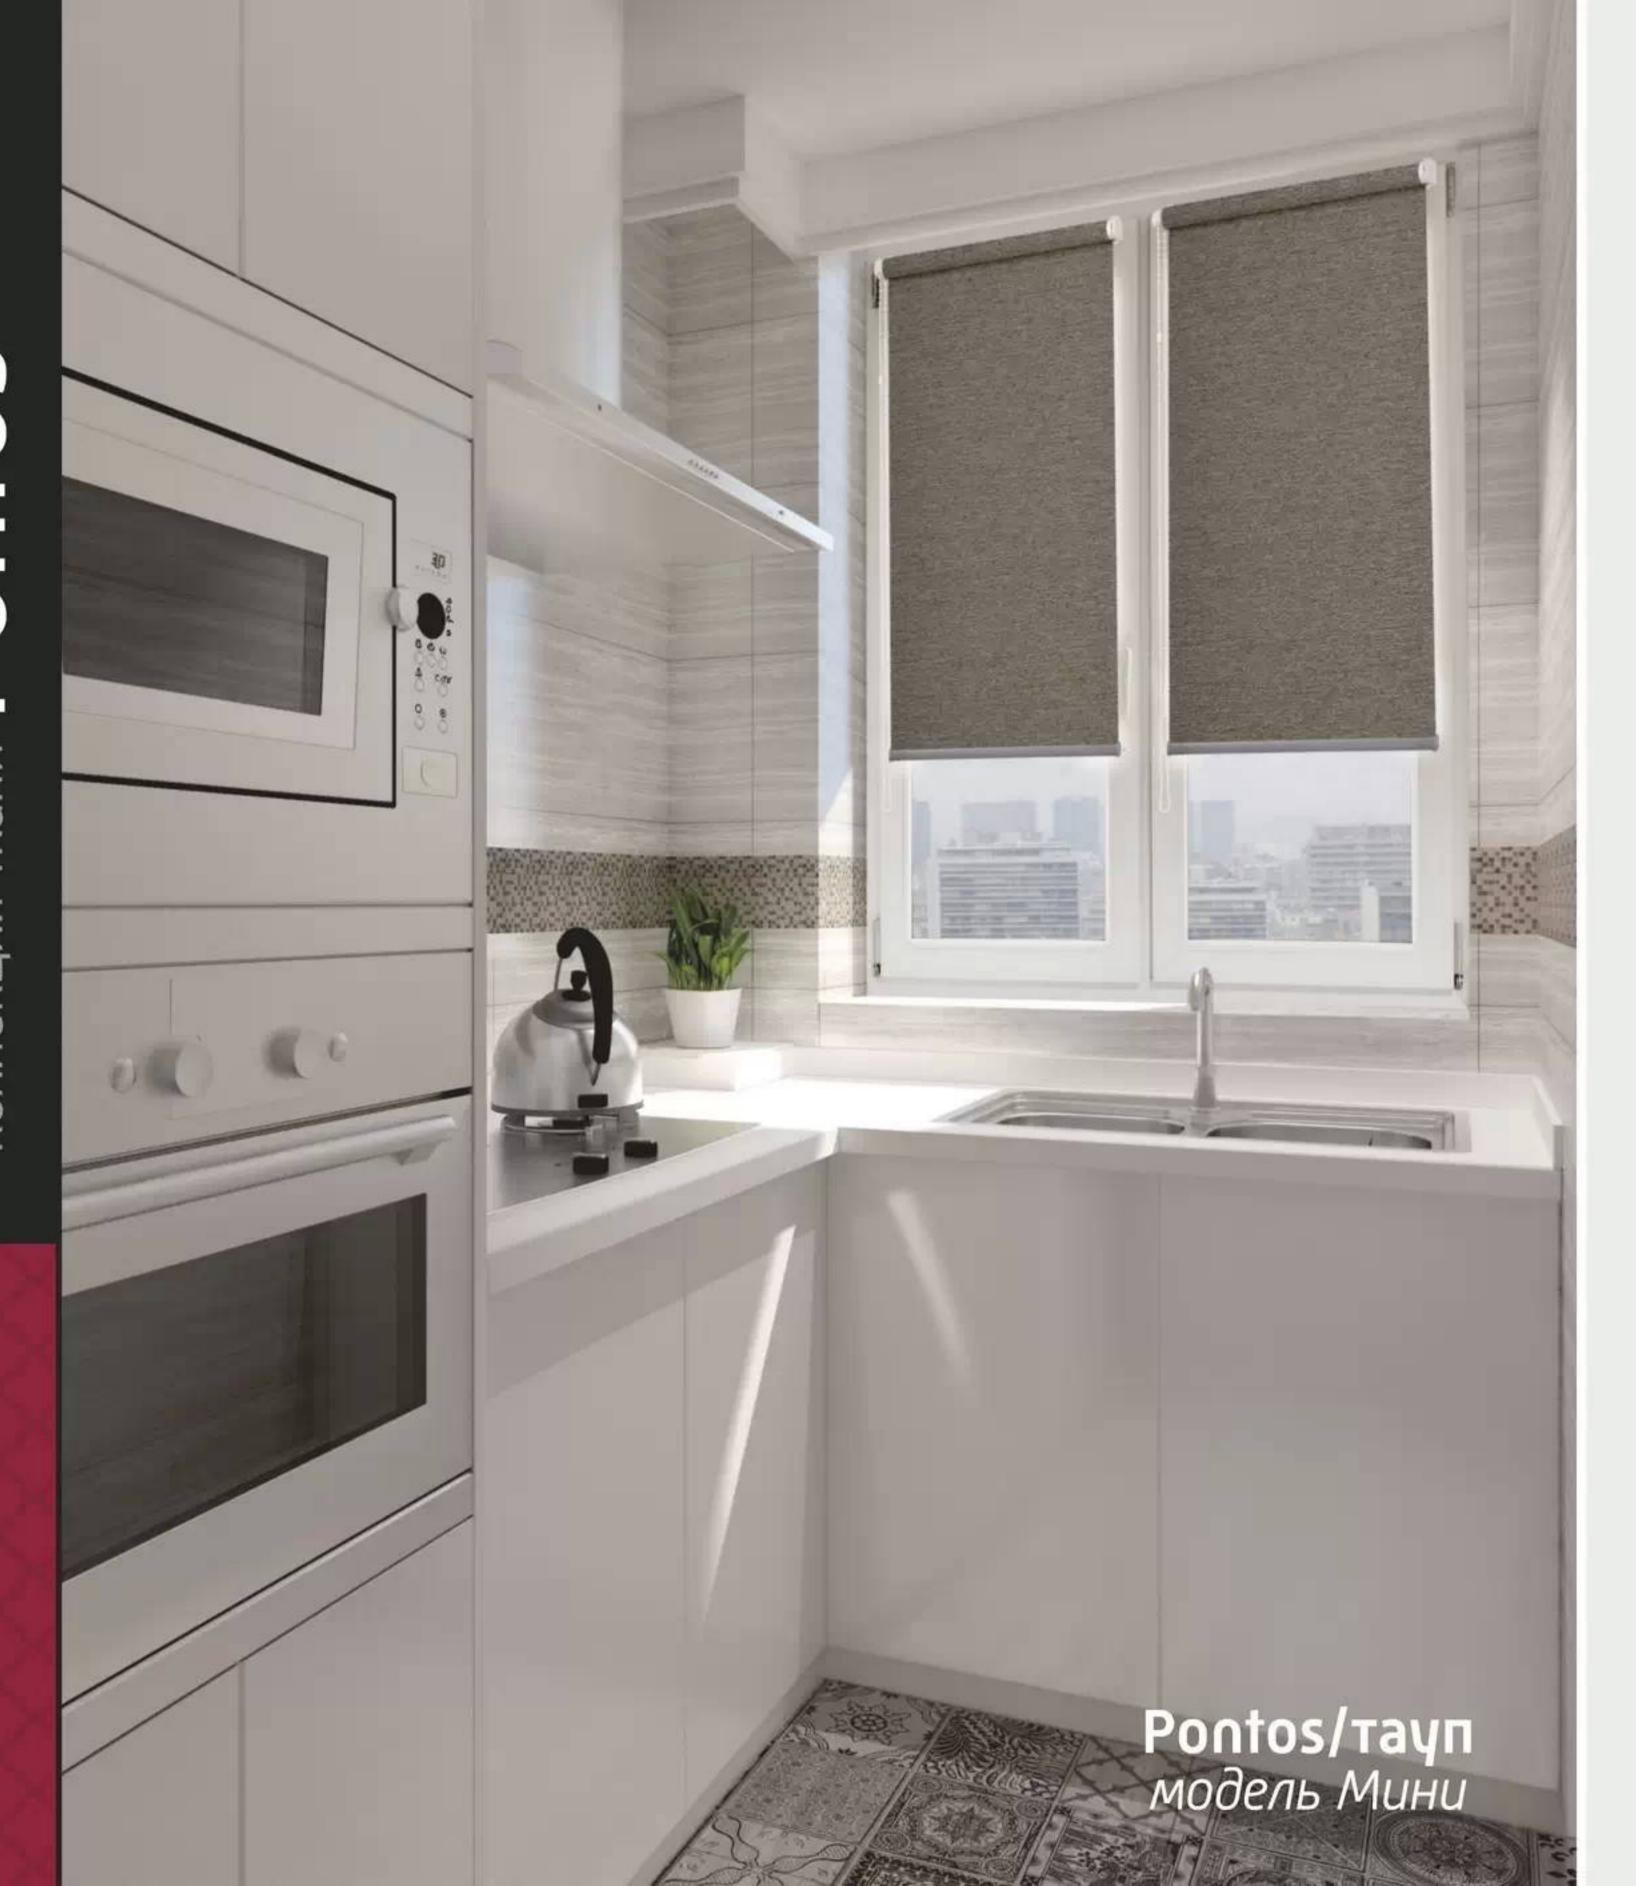

### Характеристики ткани Pontos:

состав: 100% полиэстер плотность: 322 гр/м.кв

светопроницаемость: 4%