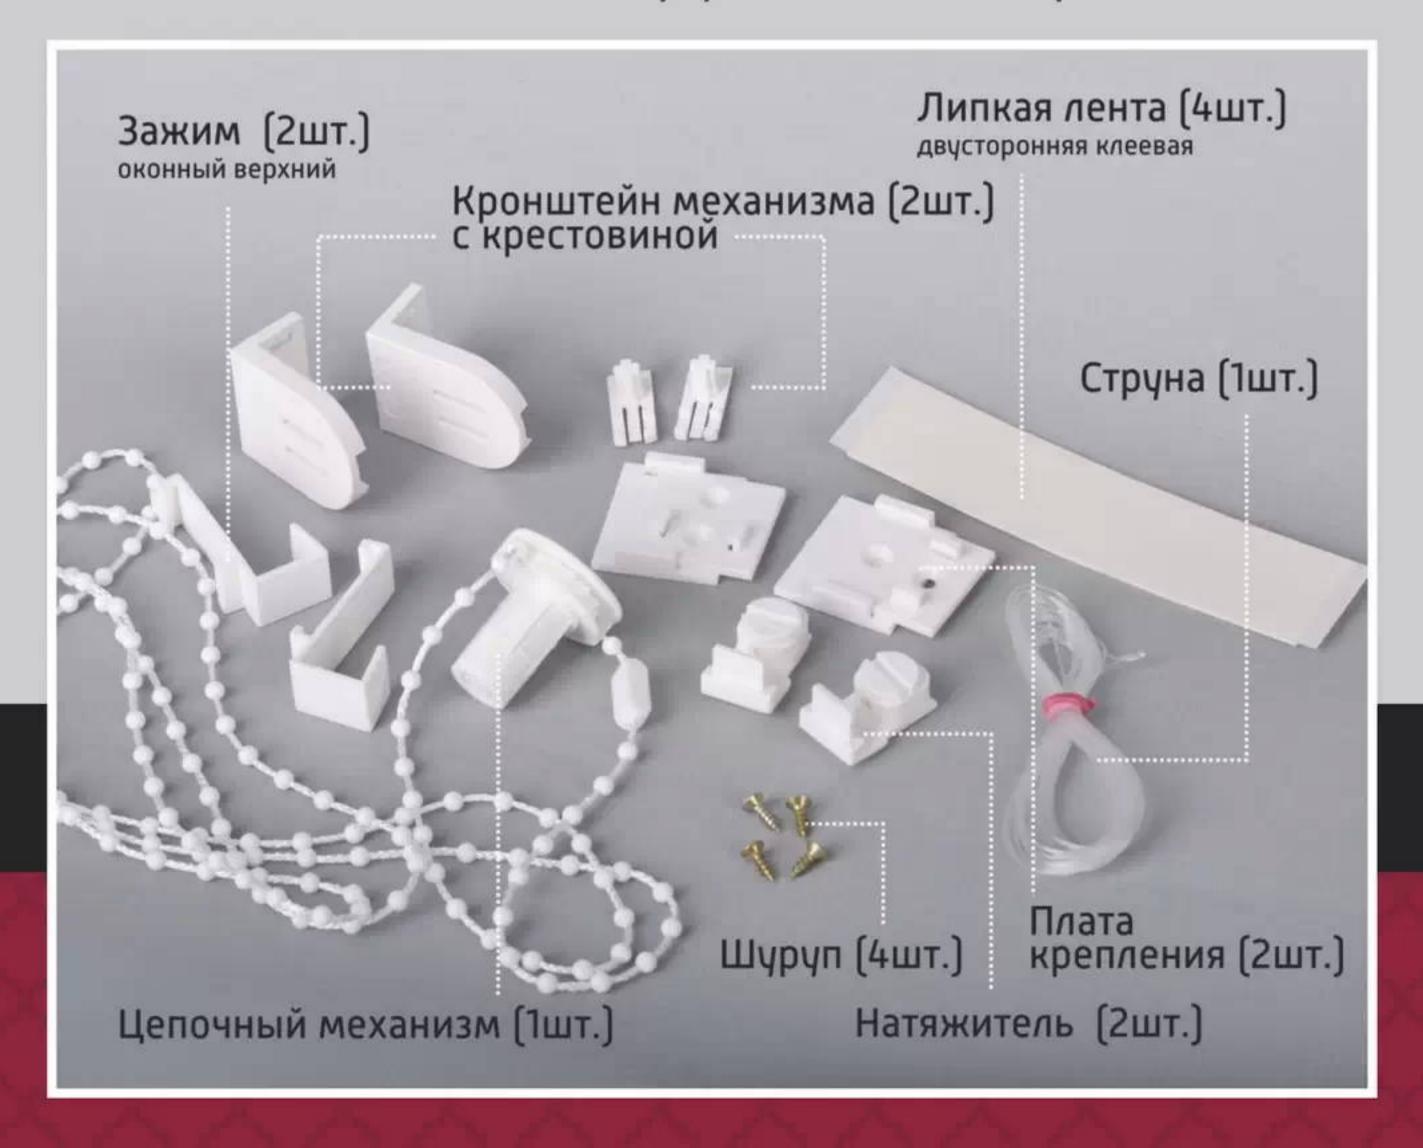

## Доступные размеры:

120см х 170см 150см х 170см 130см х 170см 160см х 170см 140см х 170см

Комплектность макси рулонных штор ПРЕМИУМ

упаковка МИНИ

# характеристики рольшторы Премичм макси

Закрывают оконный проём.

Установка на стену или потолок.

Управление цепочным механизмом.