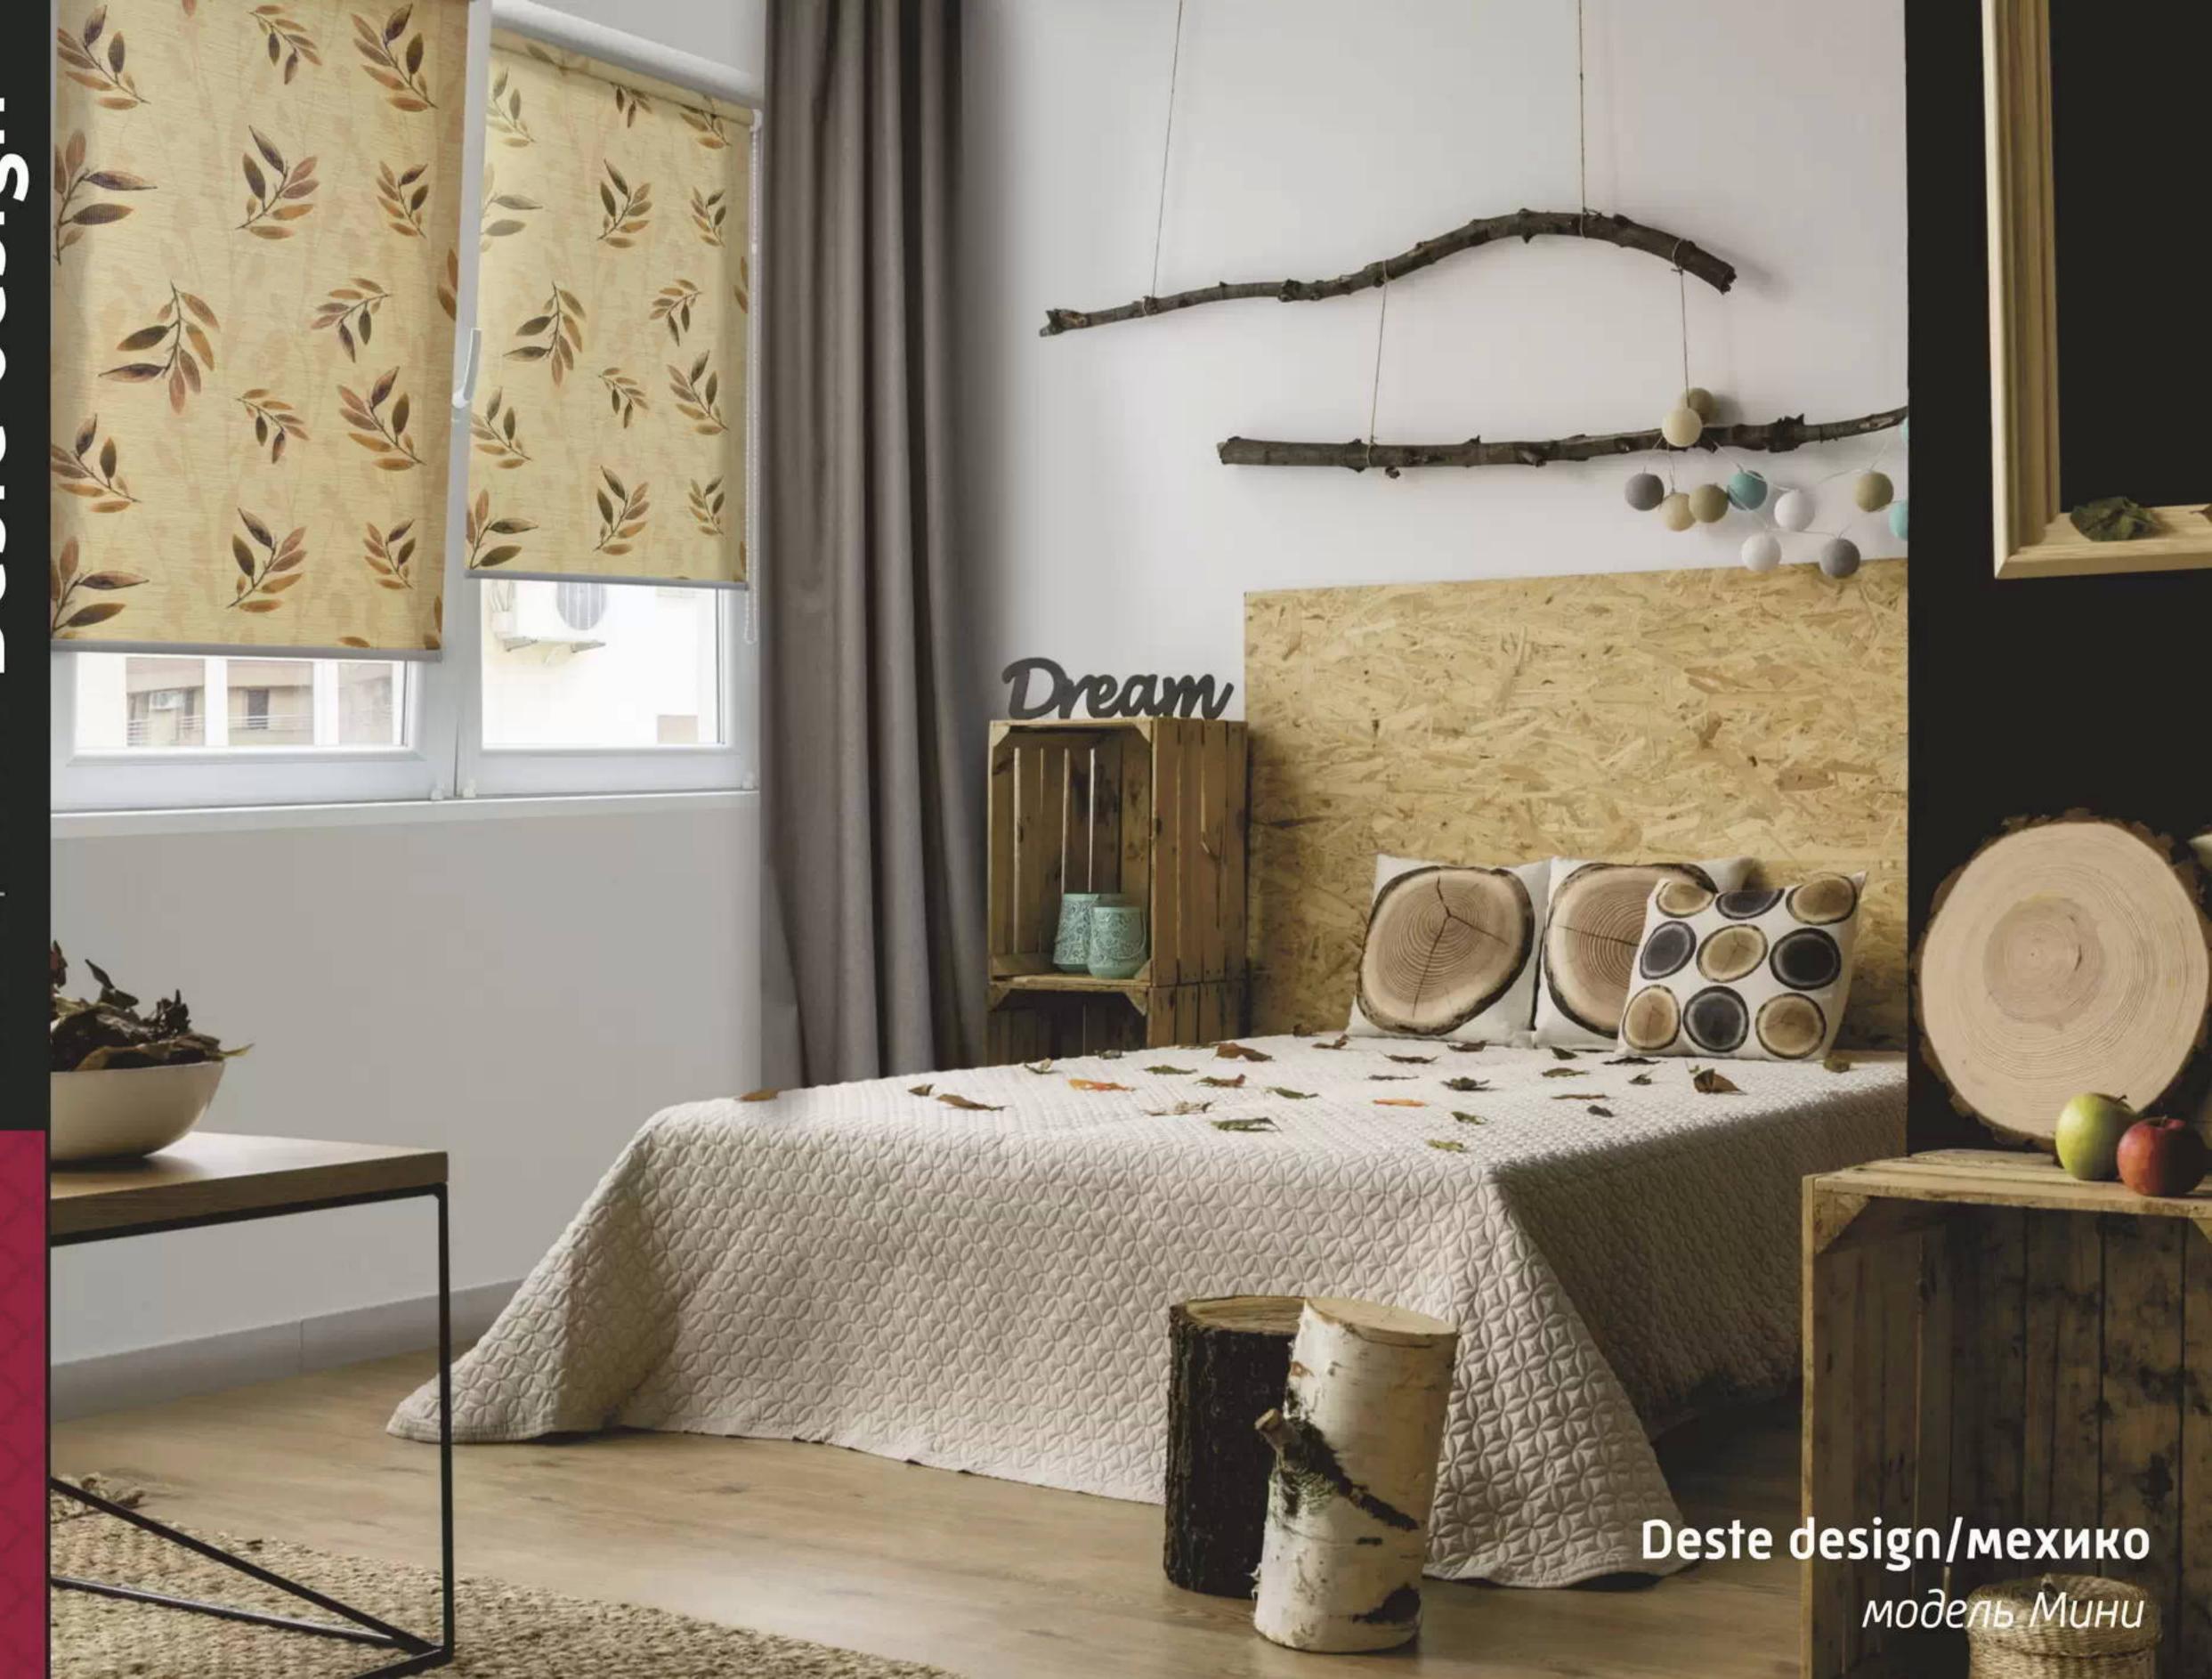

### Характеристики ткани Deste:

состав: 100% полиэстер плотность: 220 гр/м.кв светопроницаемость: 30%