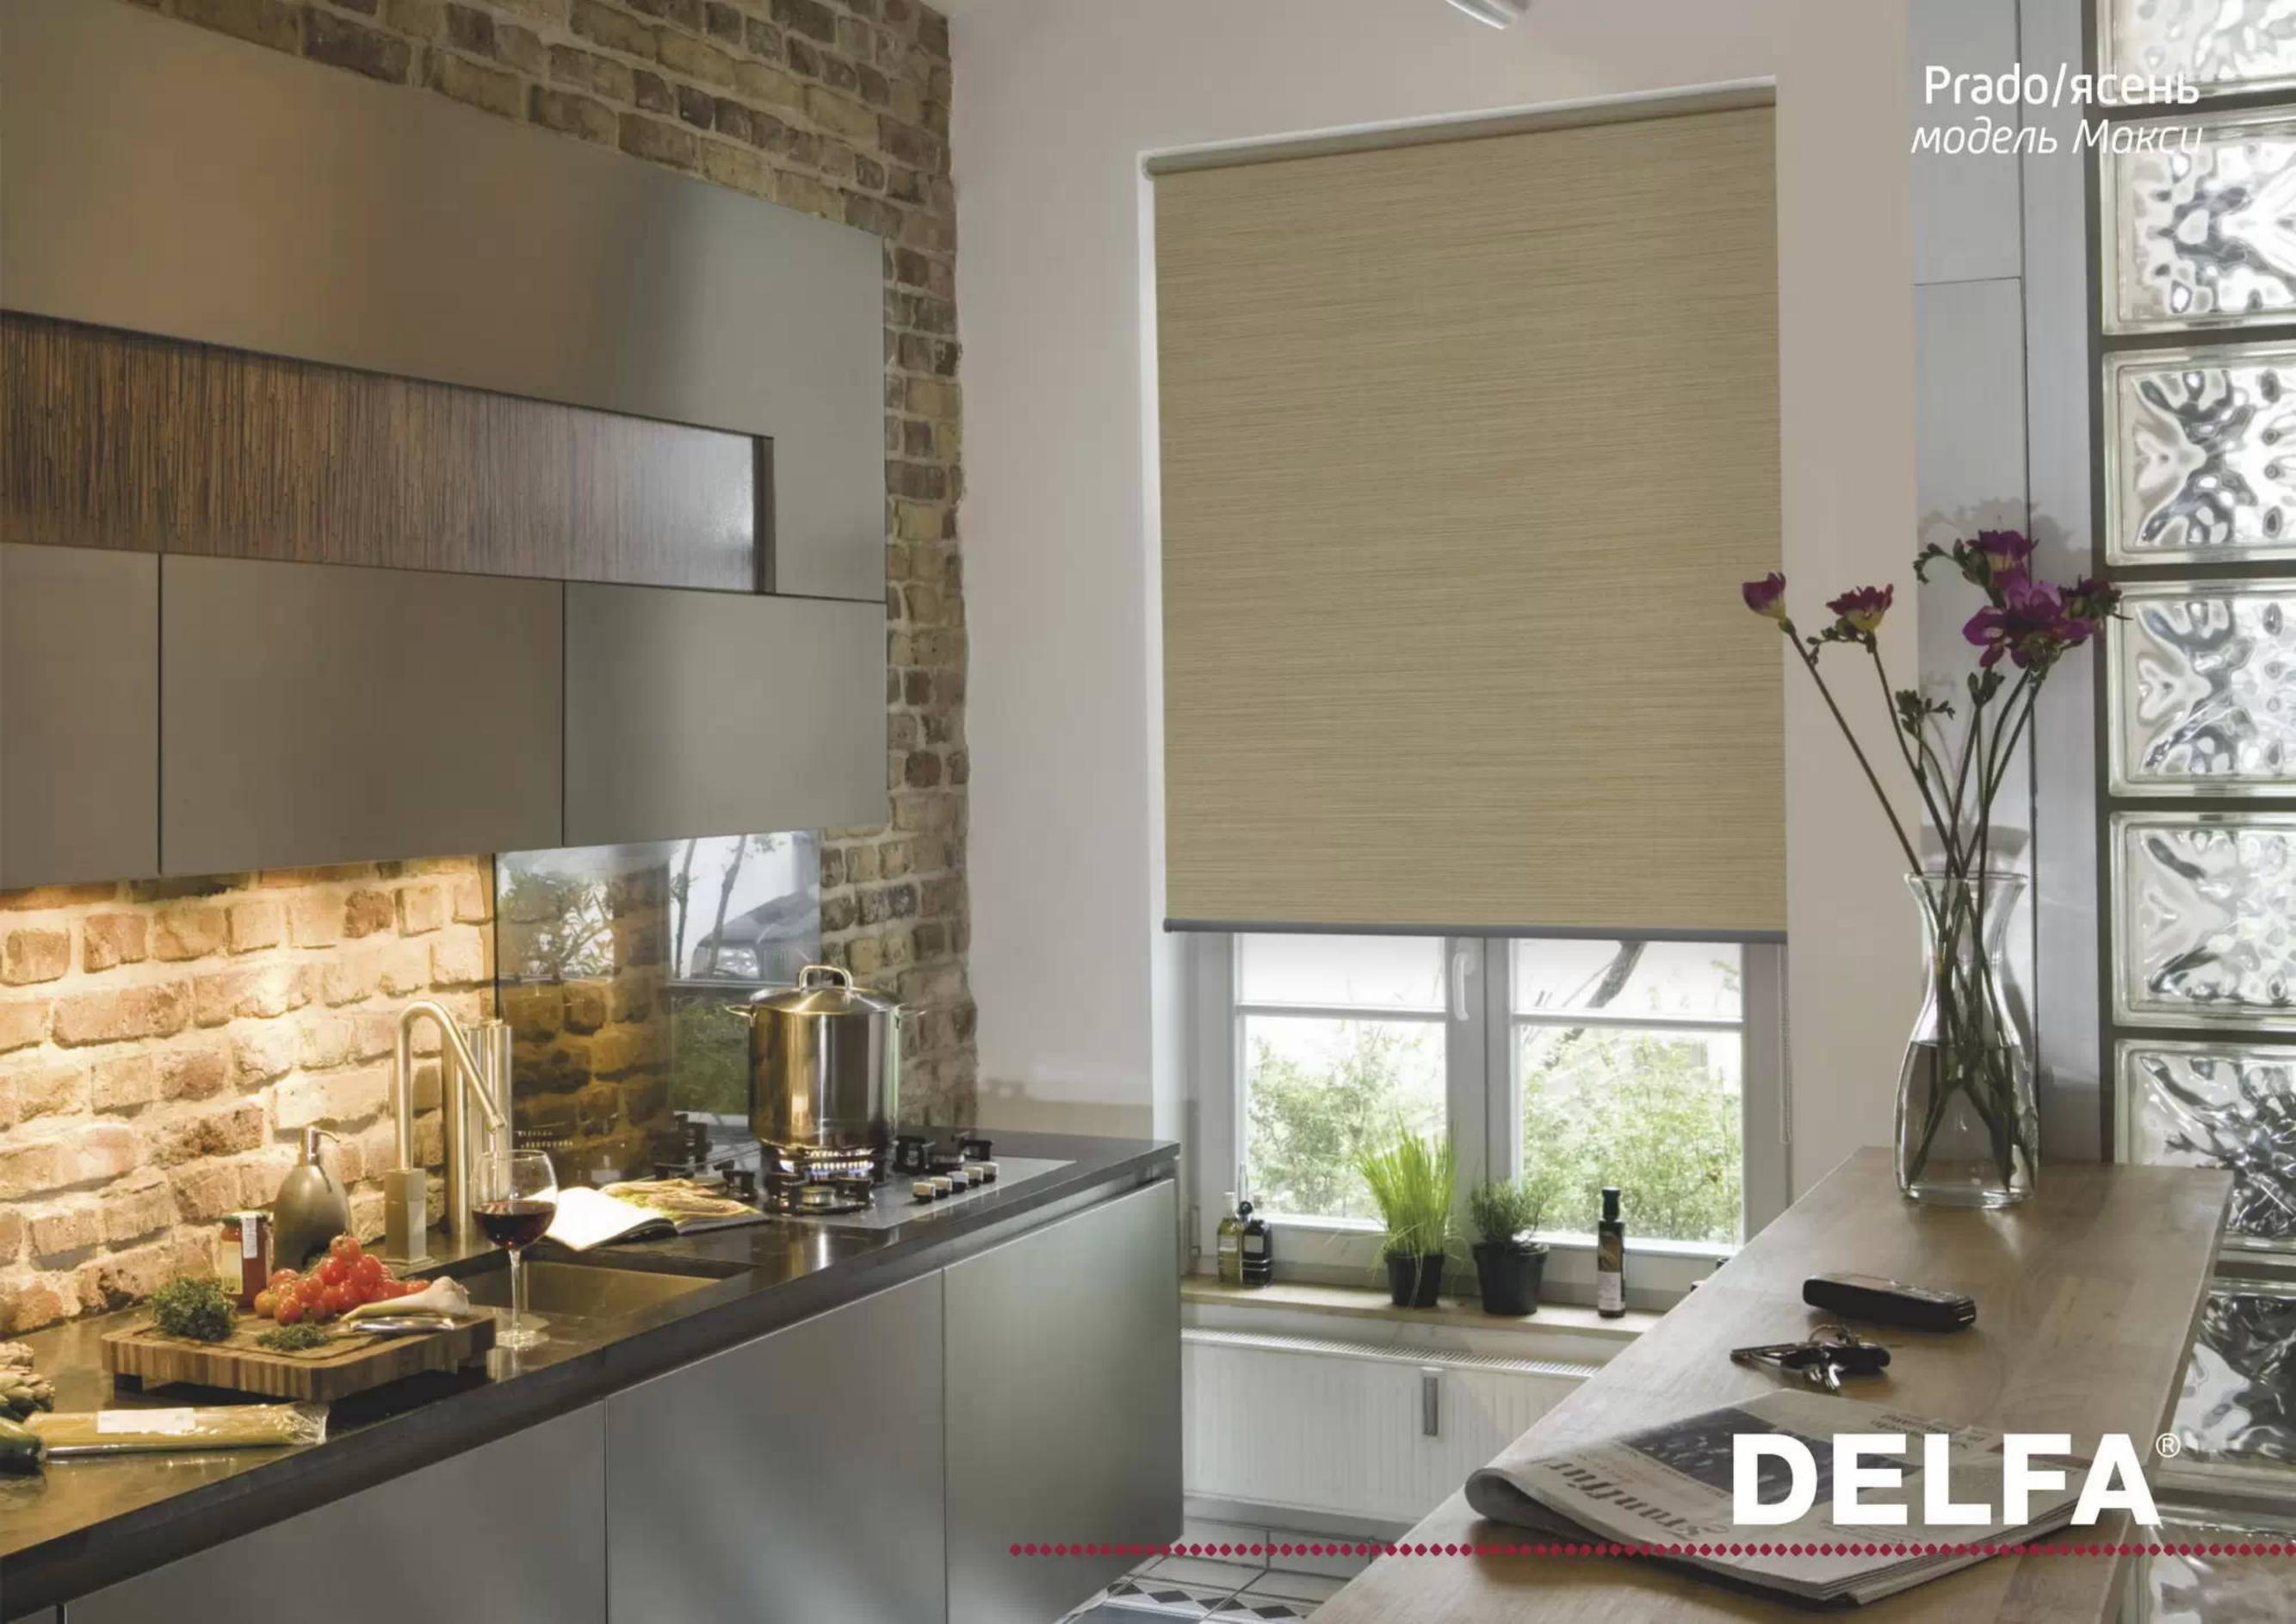

# характеристики рольшторы Премичм макси

Закрывают оконный проём.

Установка на стену или потолок.

Управление цепочным механизмом.

### Характеристики ткани Pontos:

состав: 100% полиэстер плотность: 322 гр/м.кв

светопроницаемость: 4%