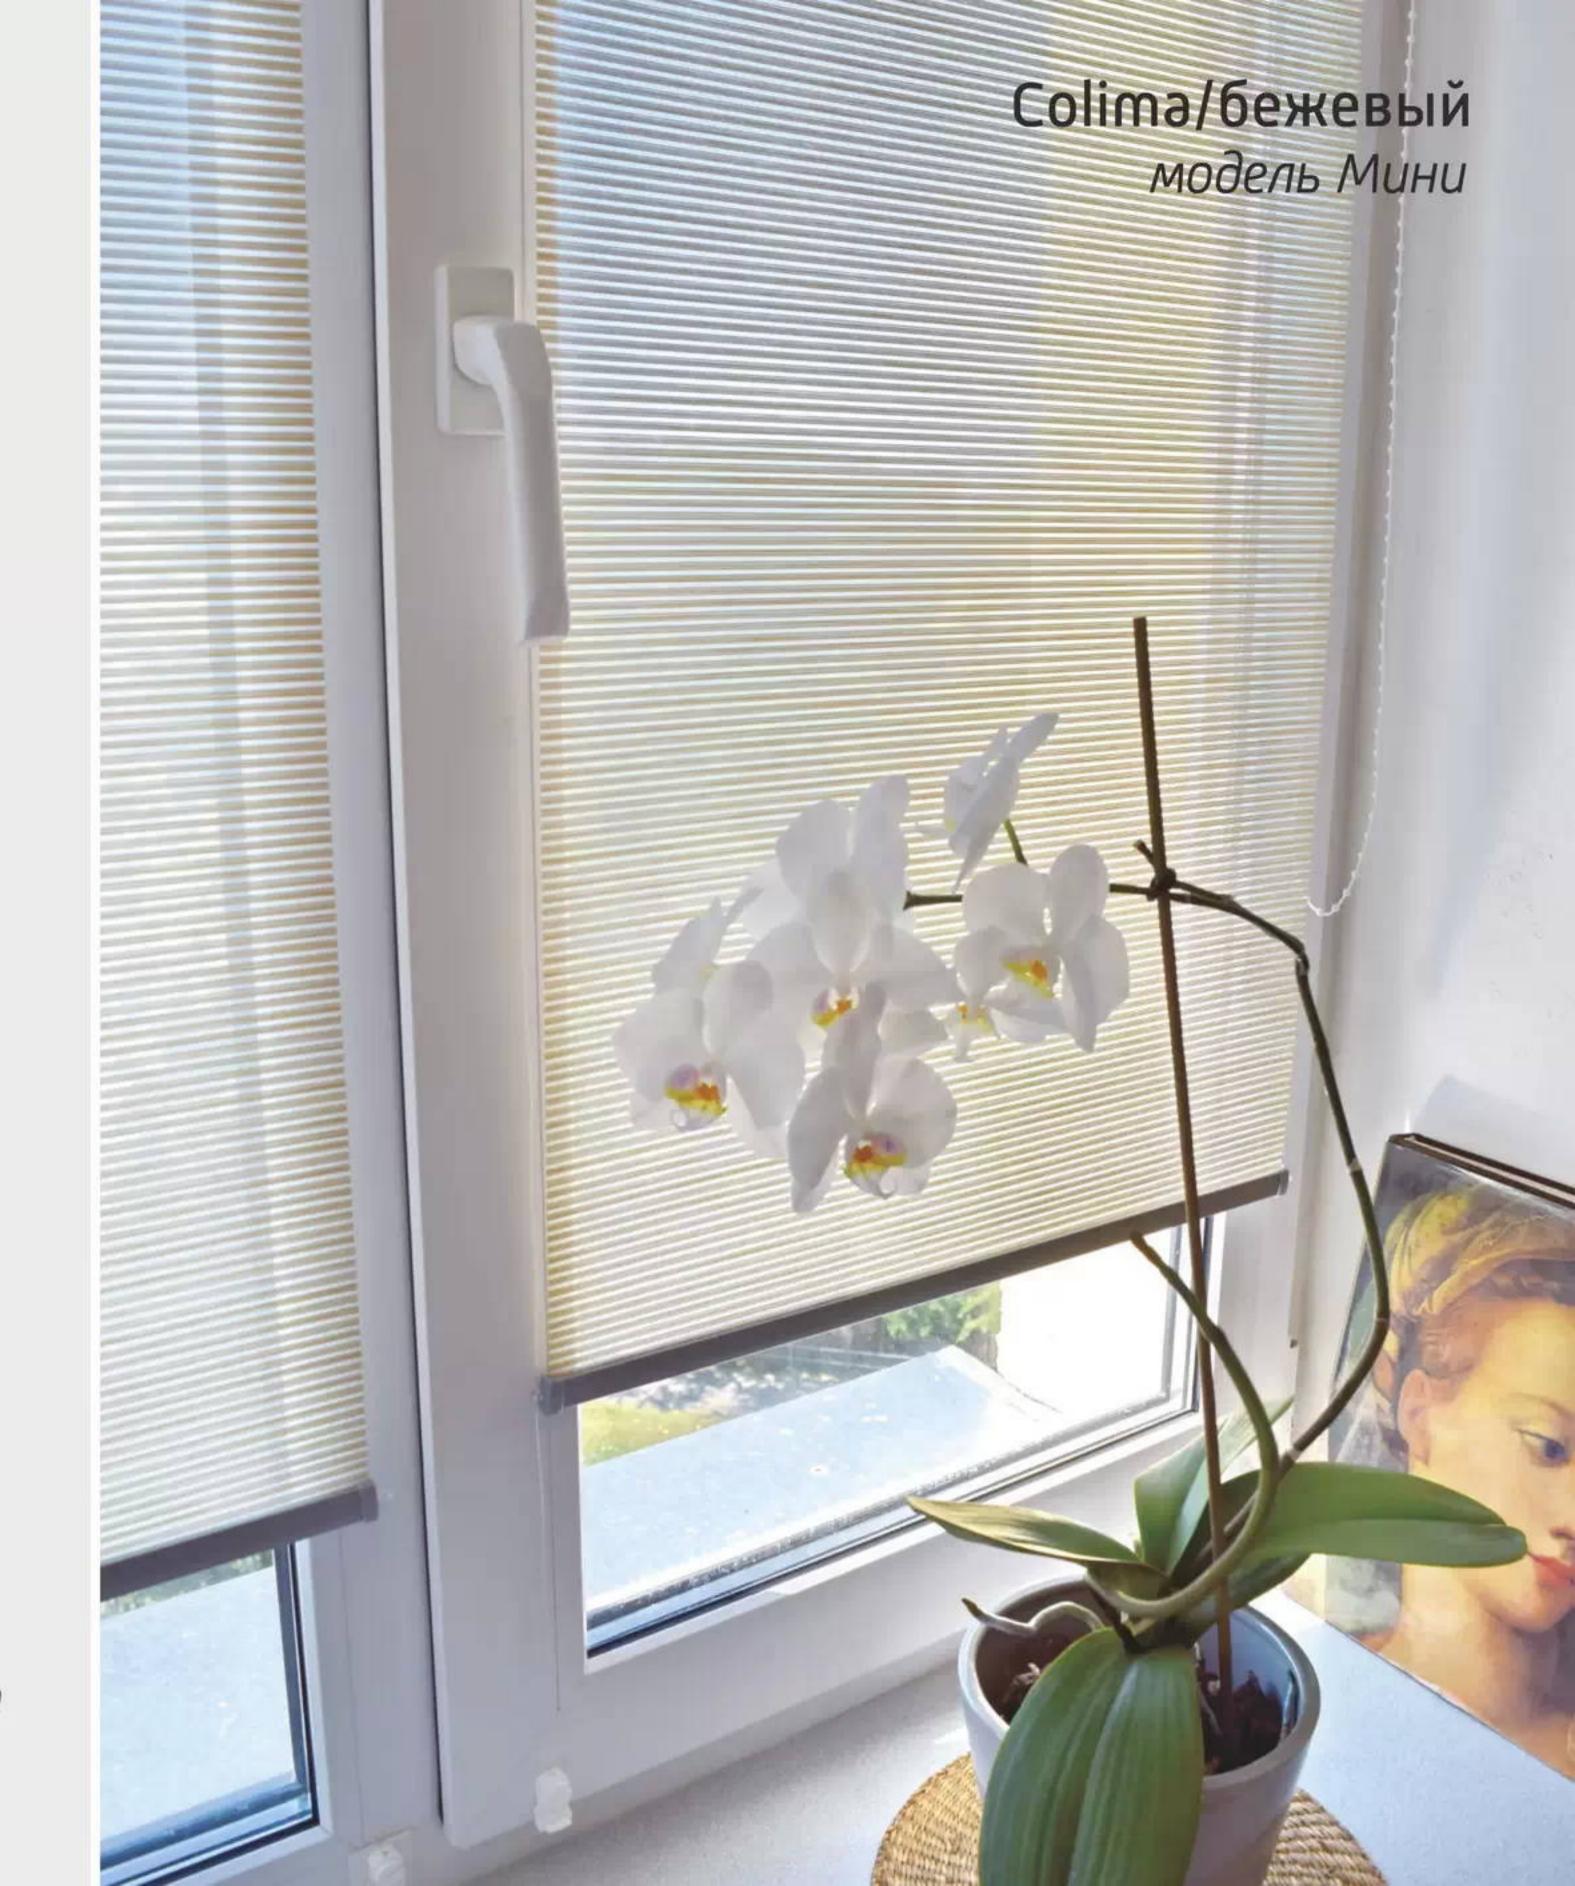

# Характеристики ткани Colima:

состав: 100% полиэстер плотность: 108 гр/м.кв светопроницаемость: 70%