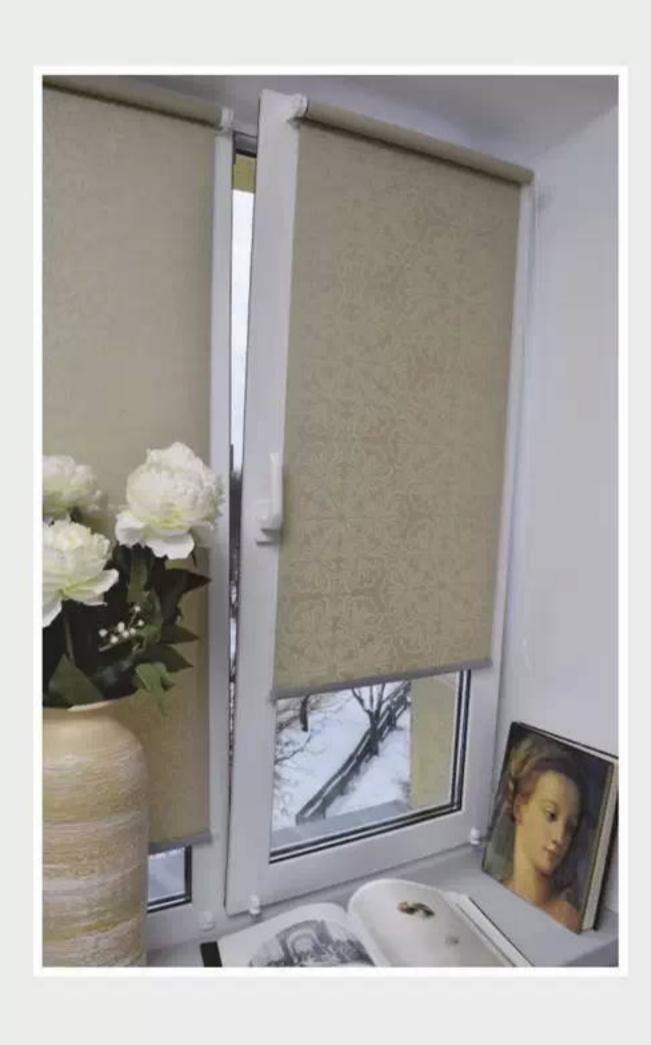

#### Характеристики ткани Metallic Print:

состав: 100% полиэстер плотность: 190 гр/м.кв светопроницаемость: кремовый - 23% св.бежевый - 15% т.бежевый - 4% шоколад - 0%