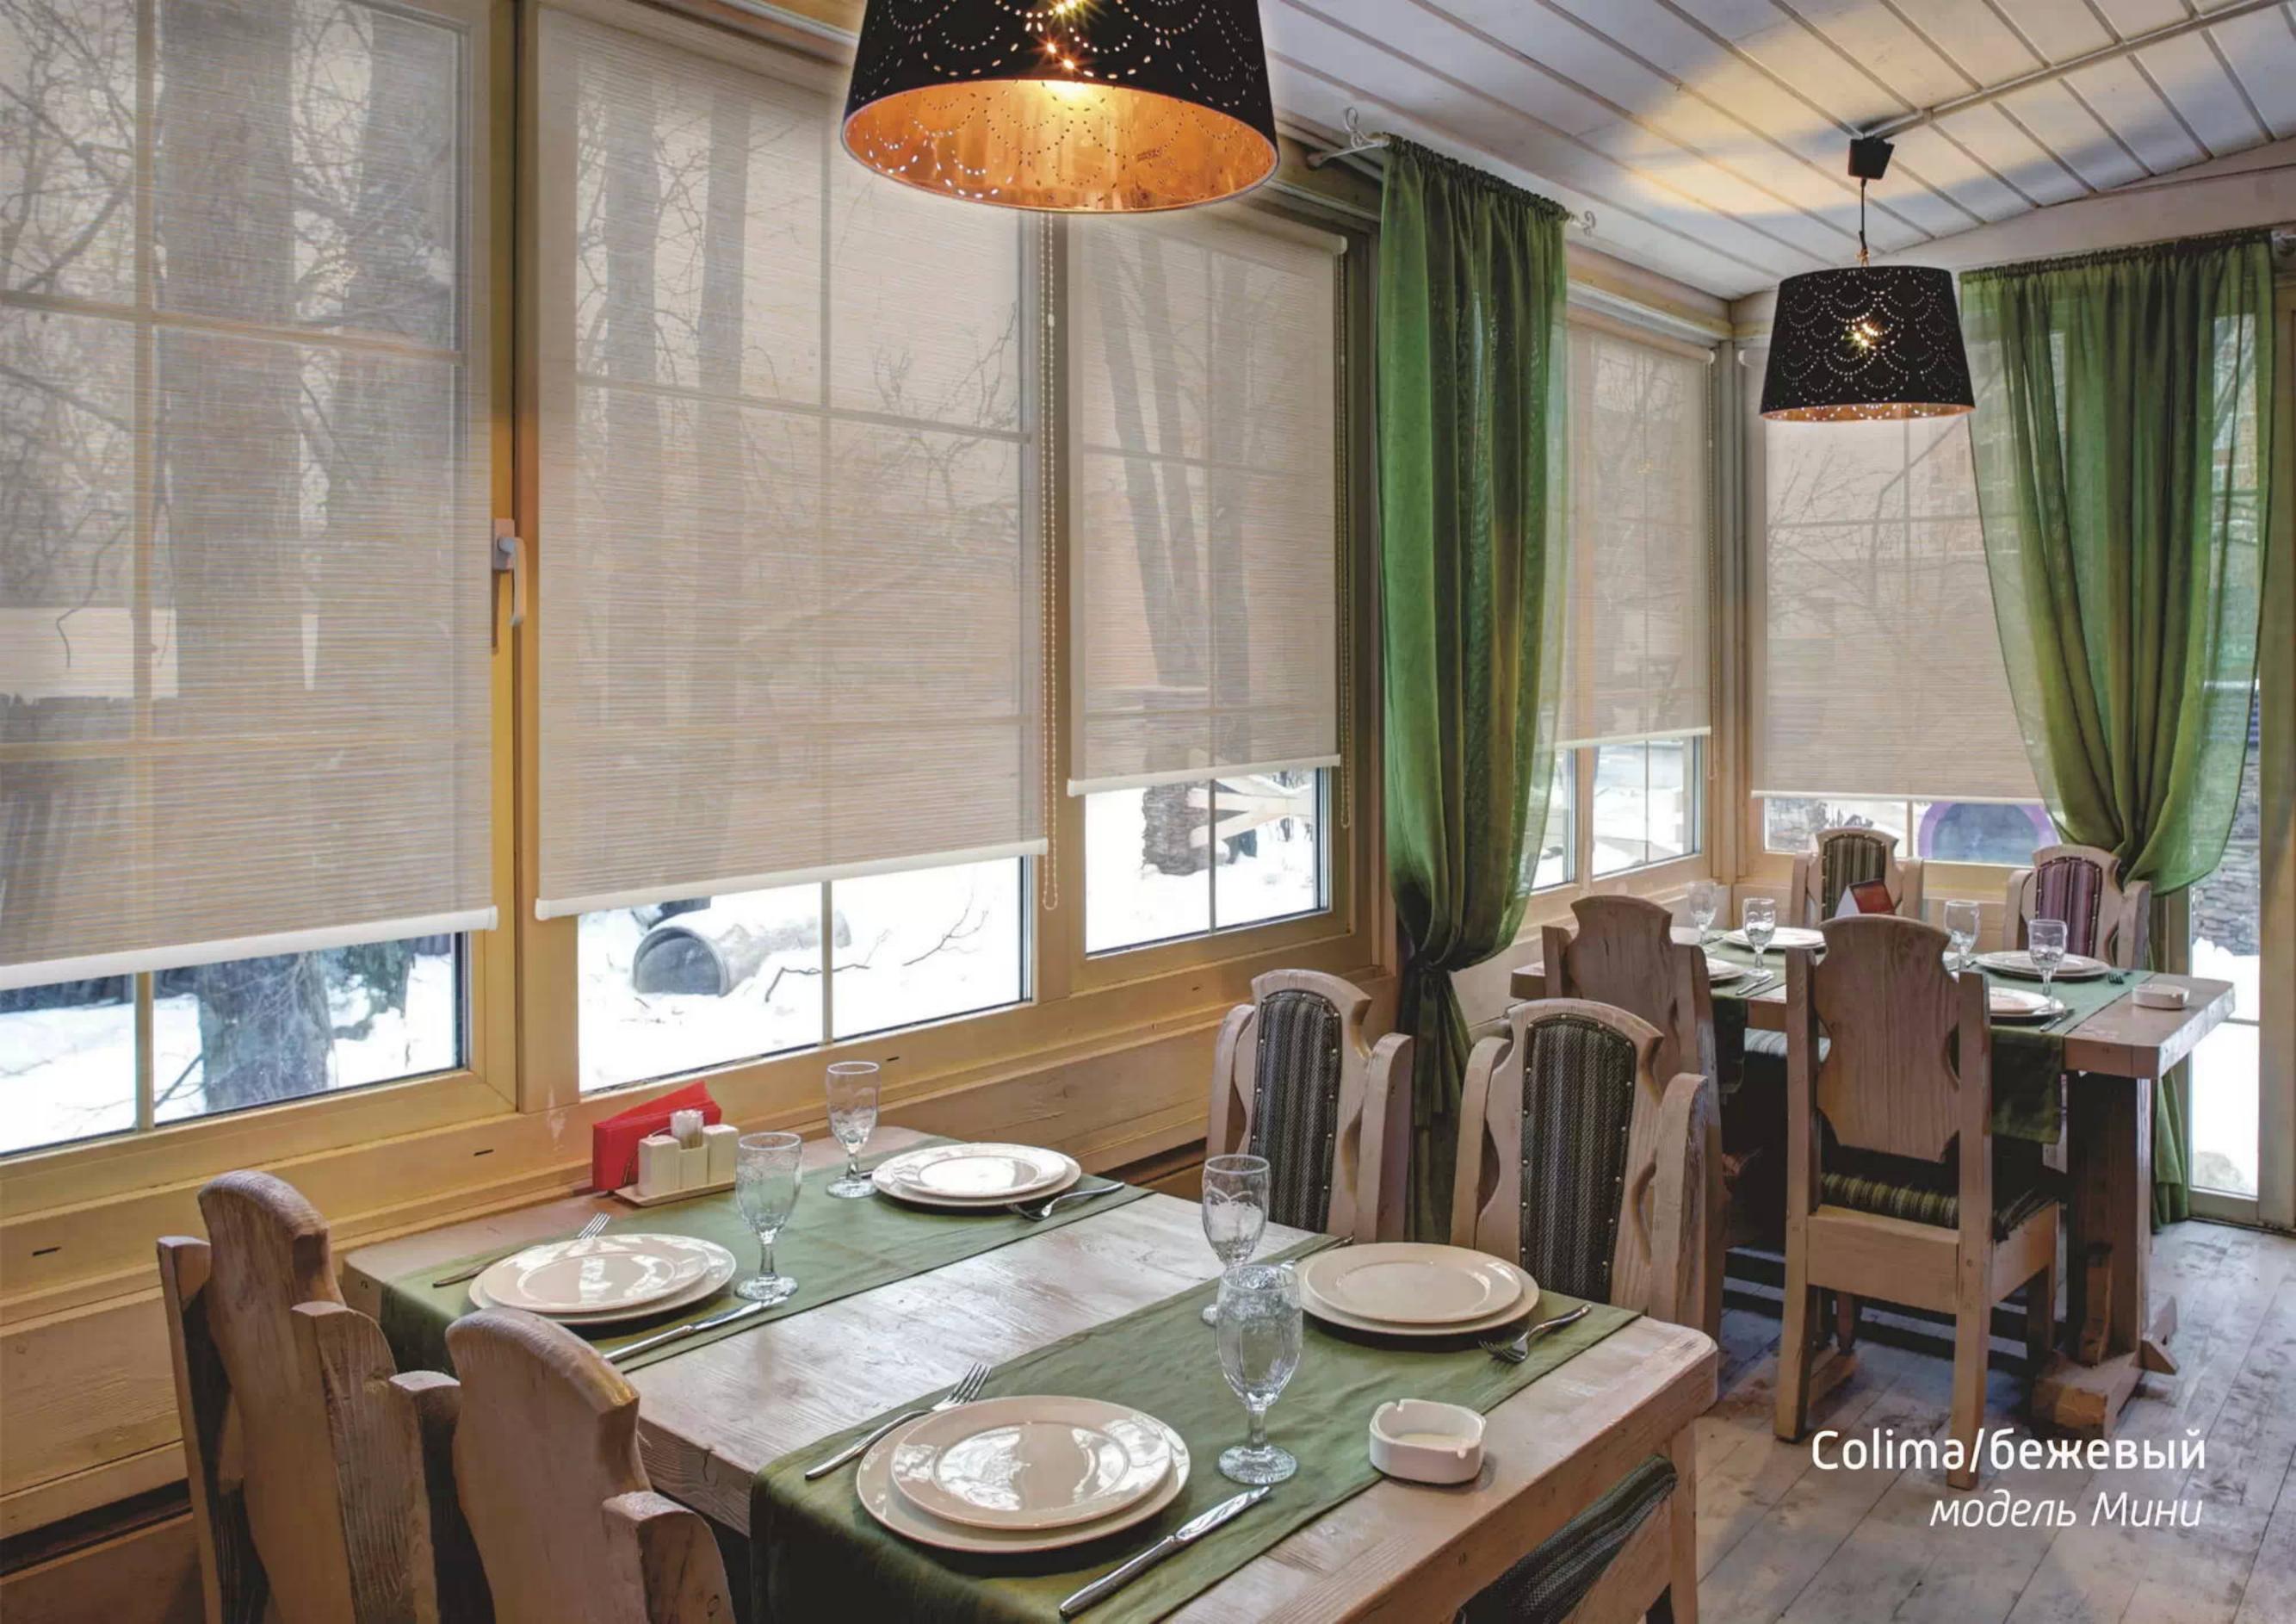

# Характеристики ткани Colima:

состав: 100% полиэстер плотность: 108 гр/м.кв светопроницаемость: 70%