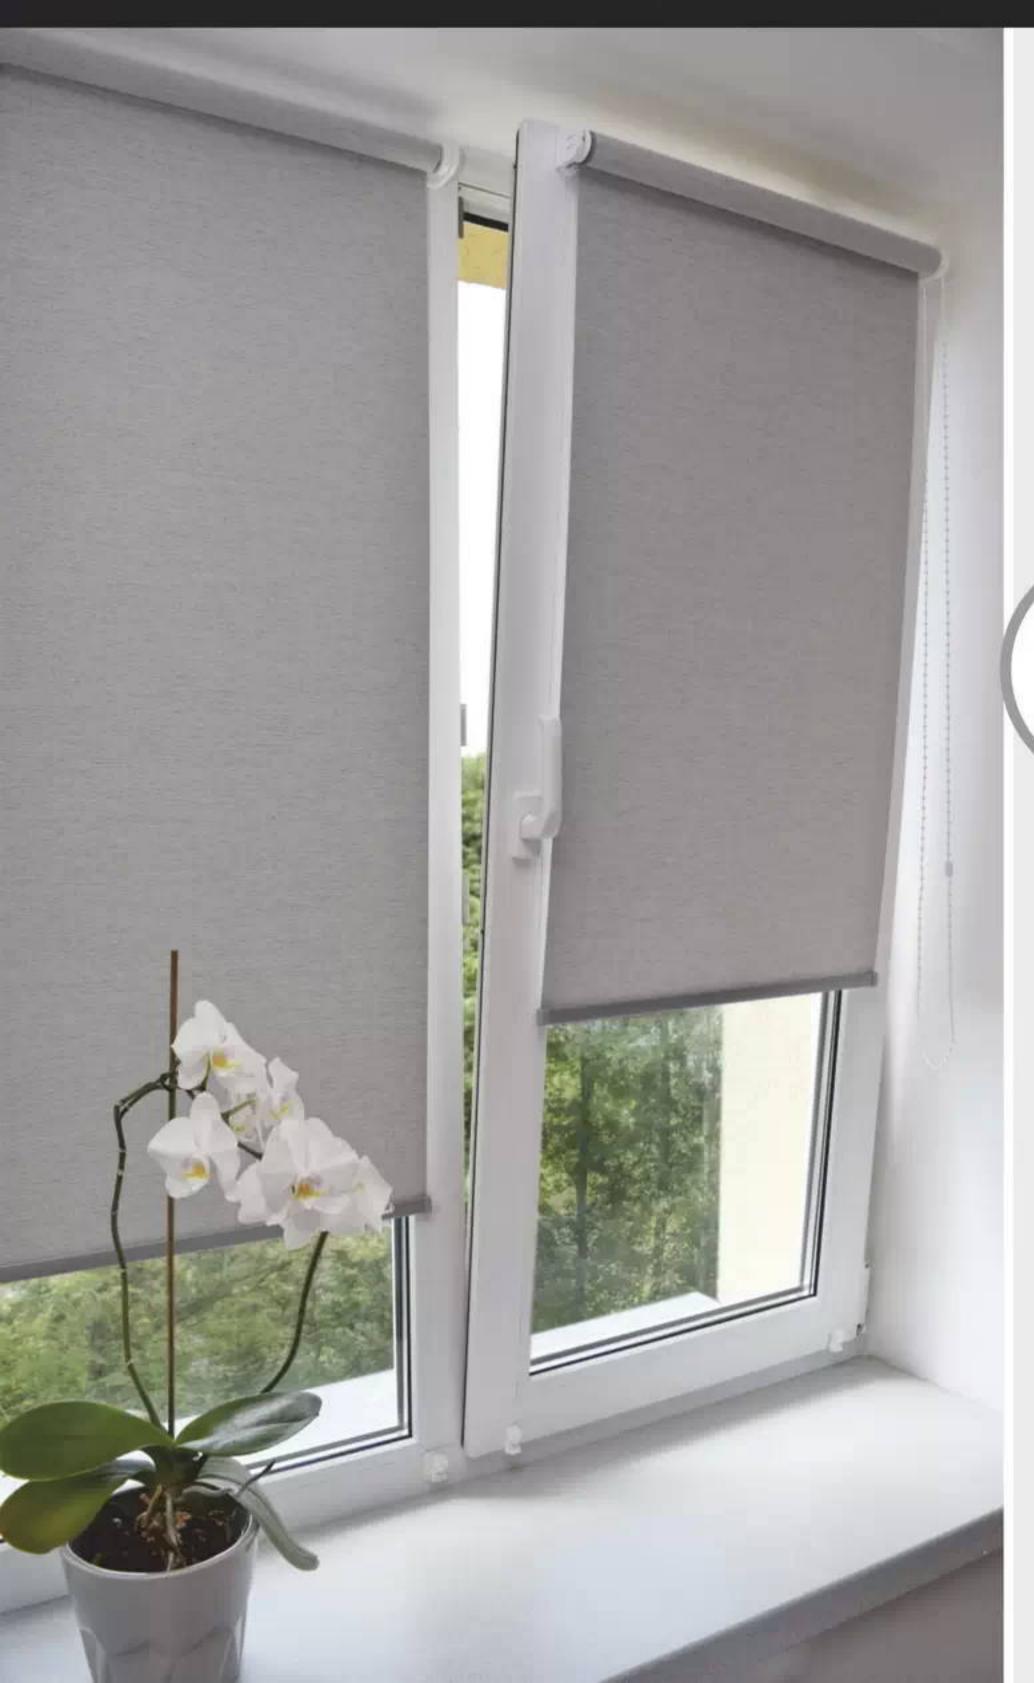

# характеристики рольшторы Премиум мини

- ✓ На поворотно-откидные окна без сверления.
- ✔ На глухие окна.
- ✓ Не провисают на откидных окнах.
- Фиксация струнами.
  - Управление цепочкой.

# характеристики рольшторы Премичм макси

Закрывают оконный проём.

Установка на стену или потолок.

Управление цепочным механизмом.