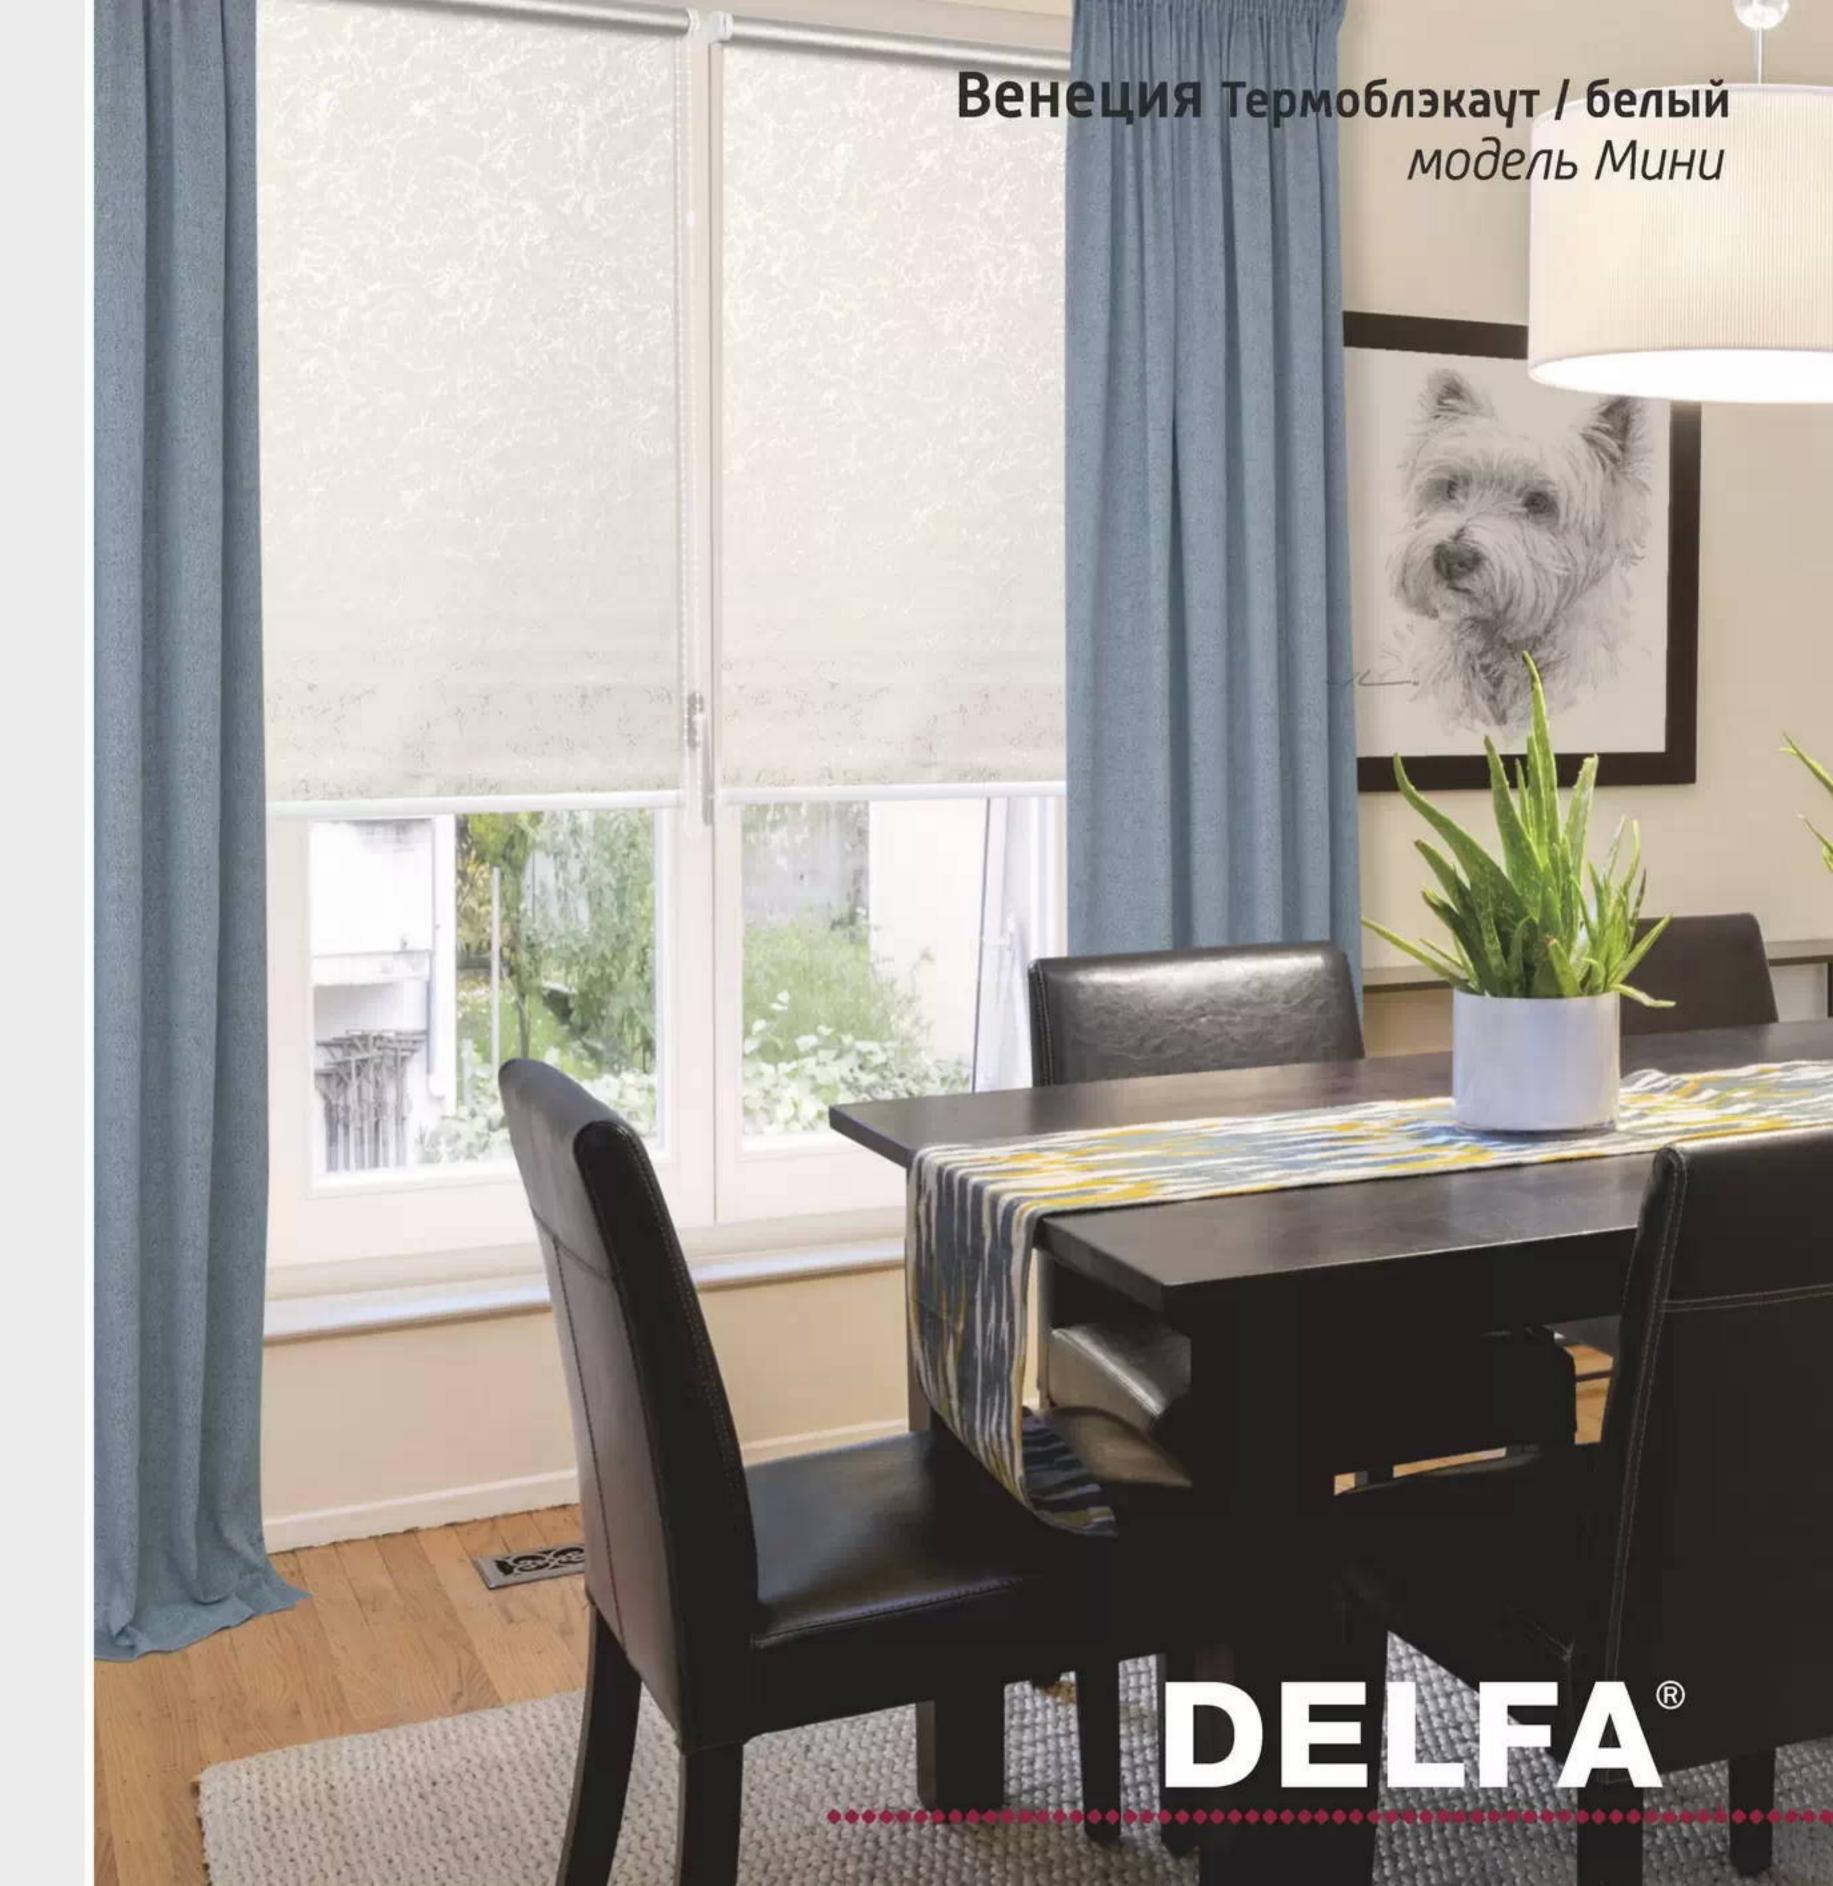

### <u>Характеристики ткани</u> Венеция Термоблэкаут:

состав: 100% полиэстер плотность: 240 гр/м.кв светопроницаемость: 0%

**Венеция Термоблэкачт / золото** модель Мини

**Венеция Термоблэкачт / шоколад** модель Мини