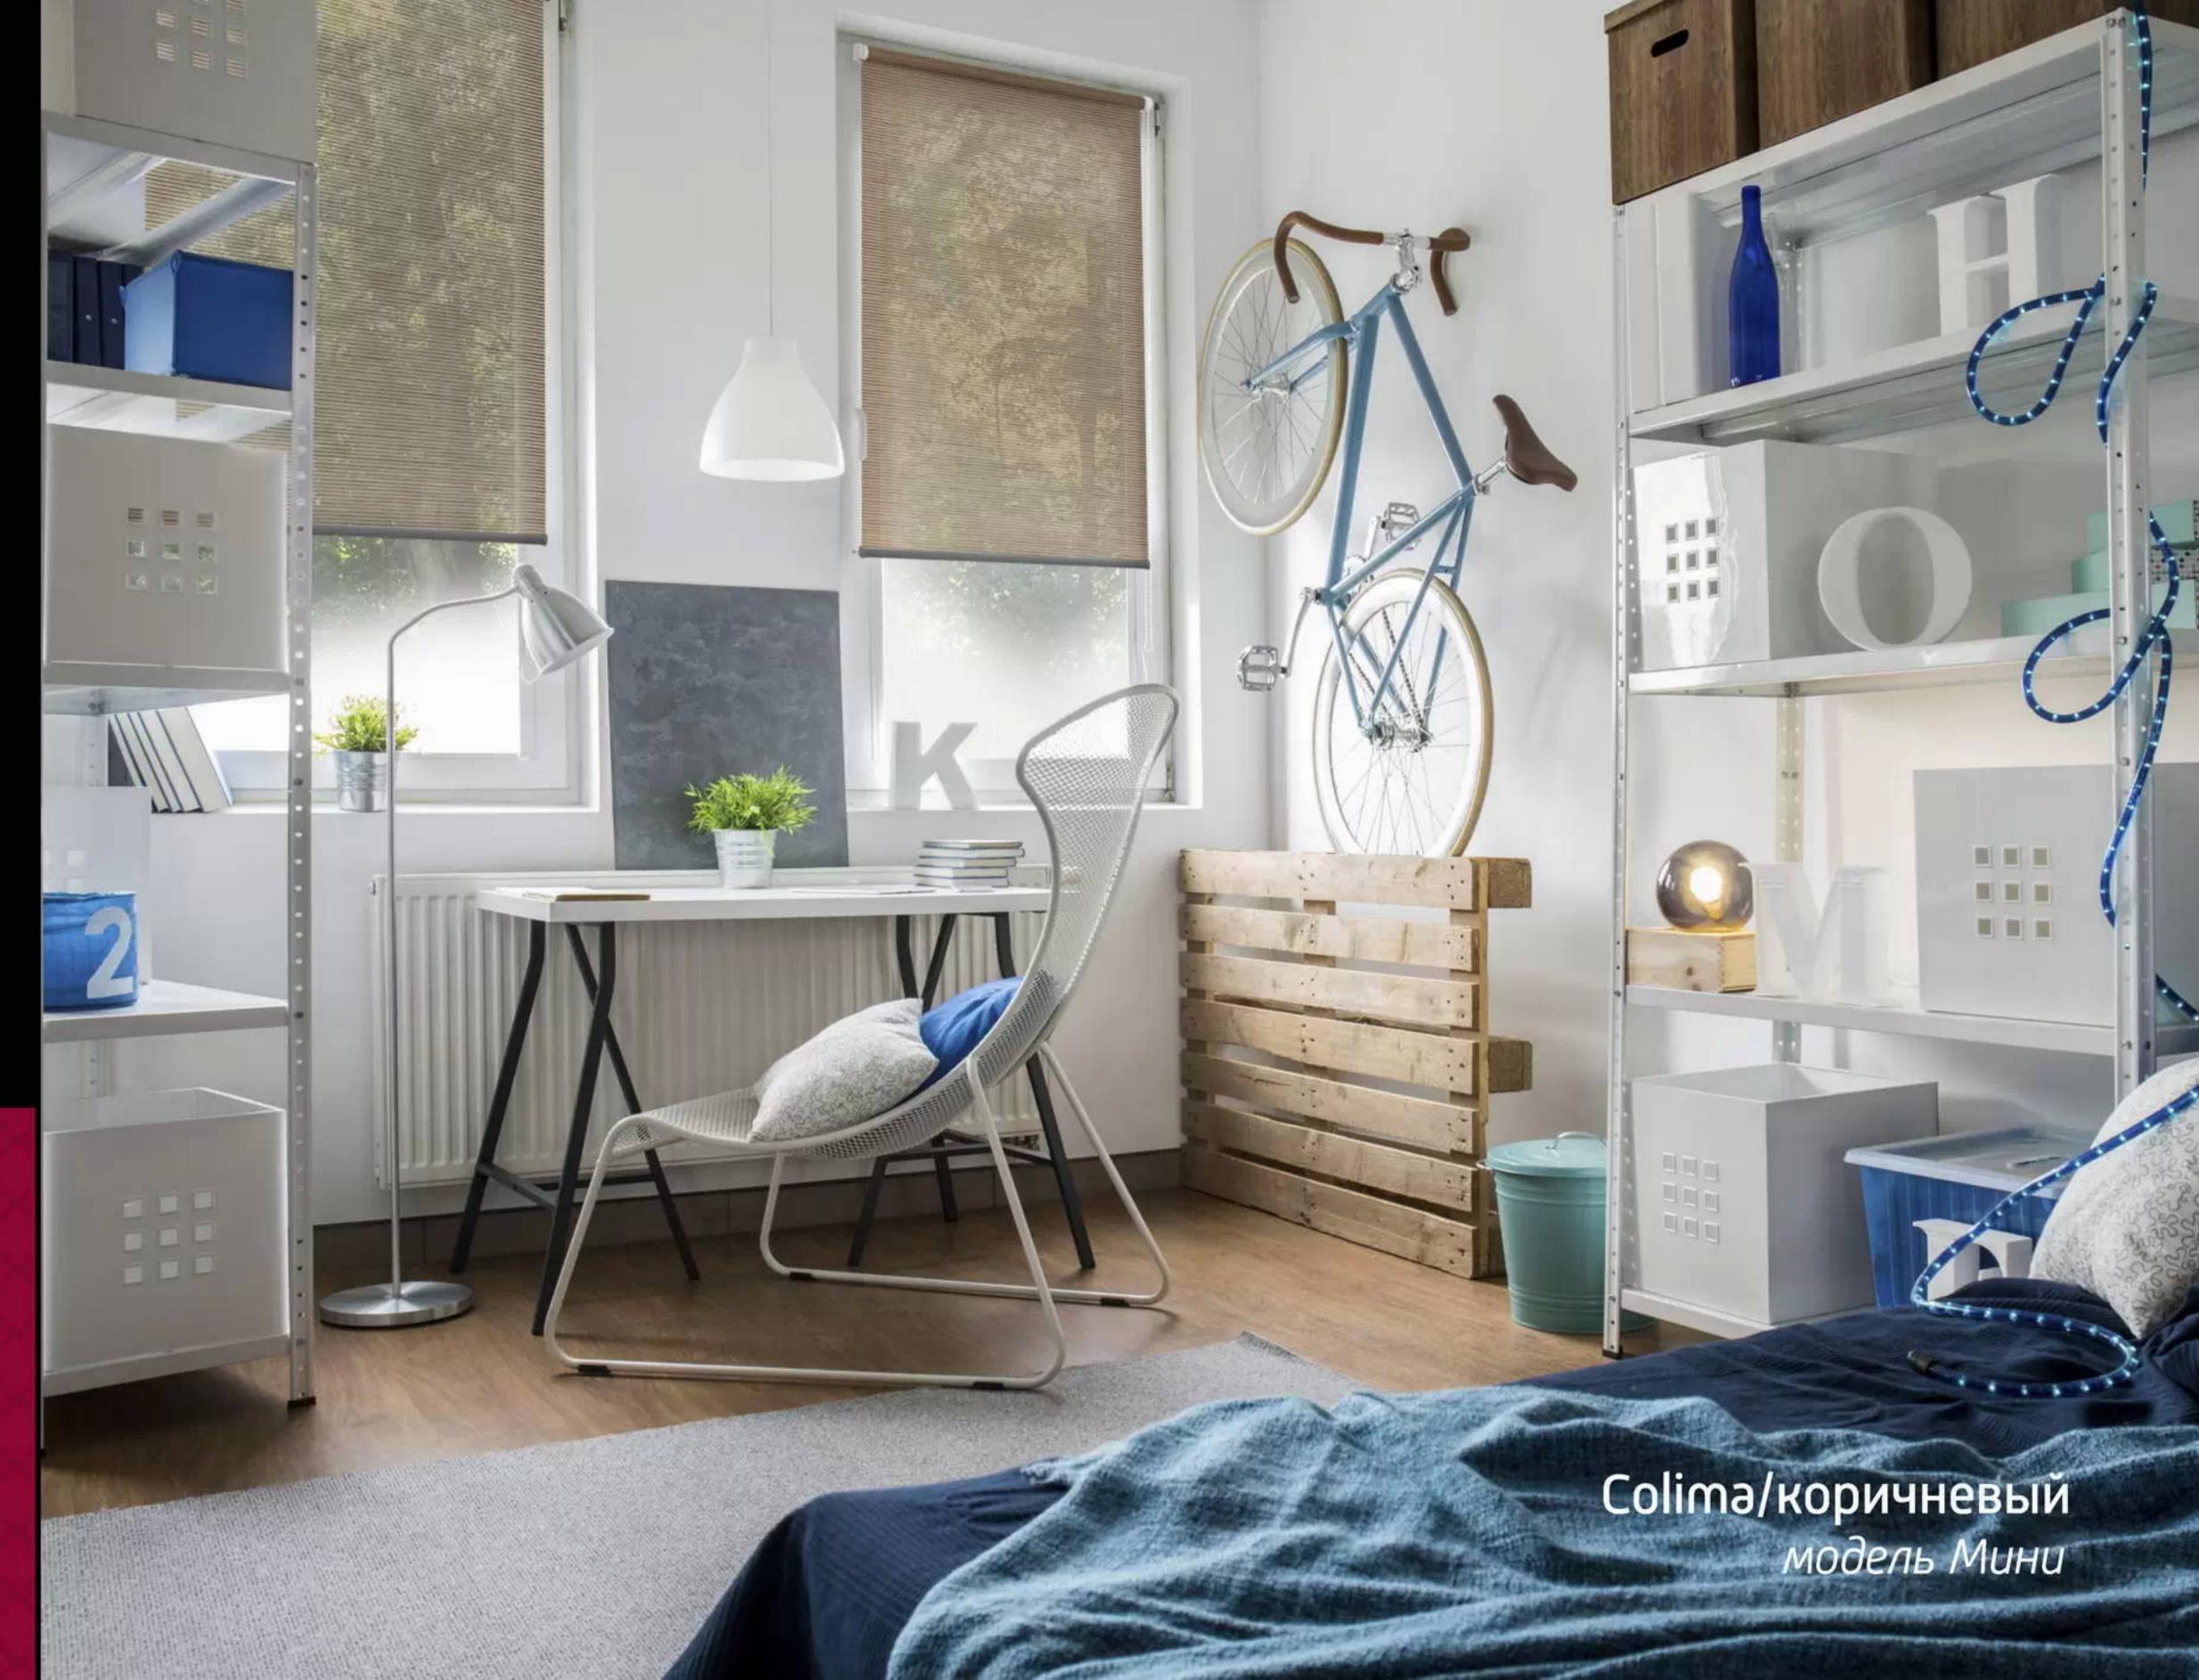

### Характеристики ткани Colima:

состав: 100% полиэстер плотность: 280 гр/м.кв светопроницаемость: 4%