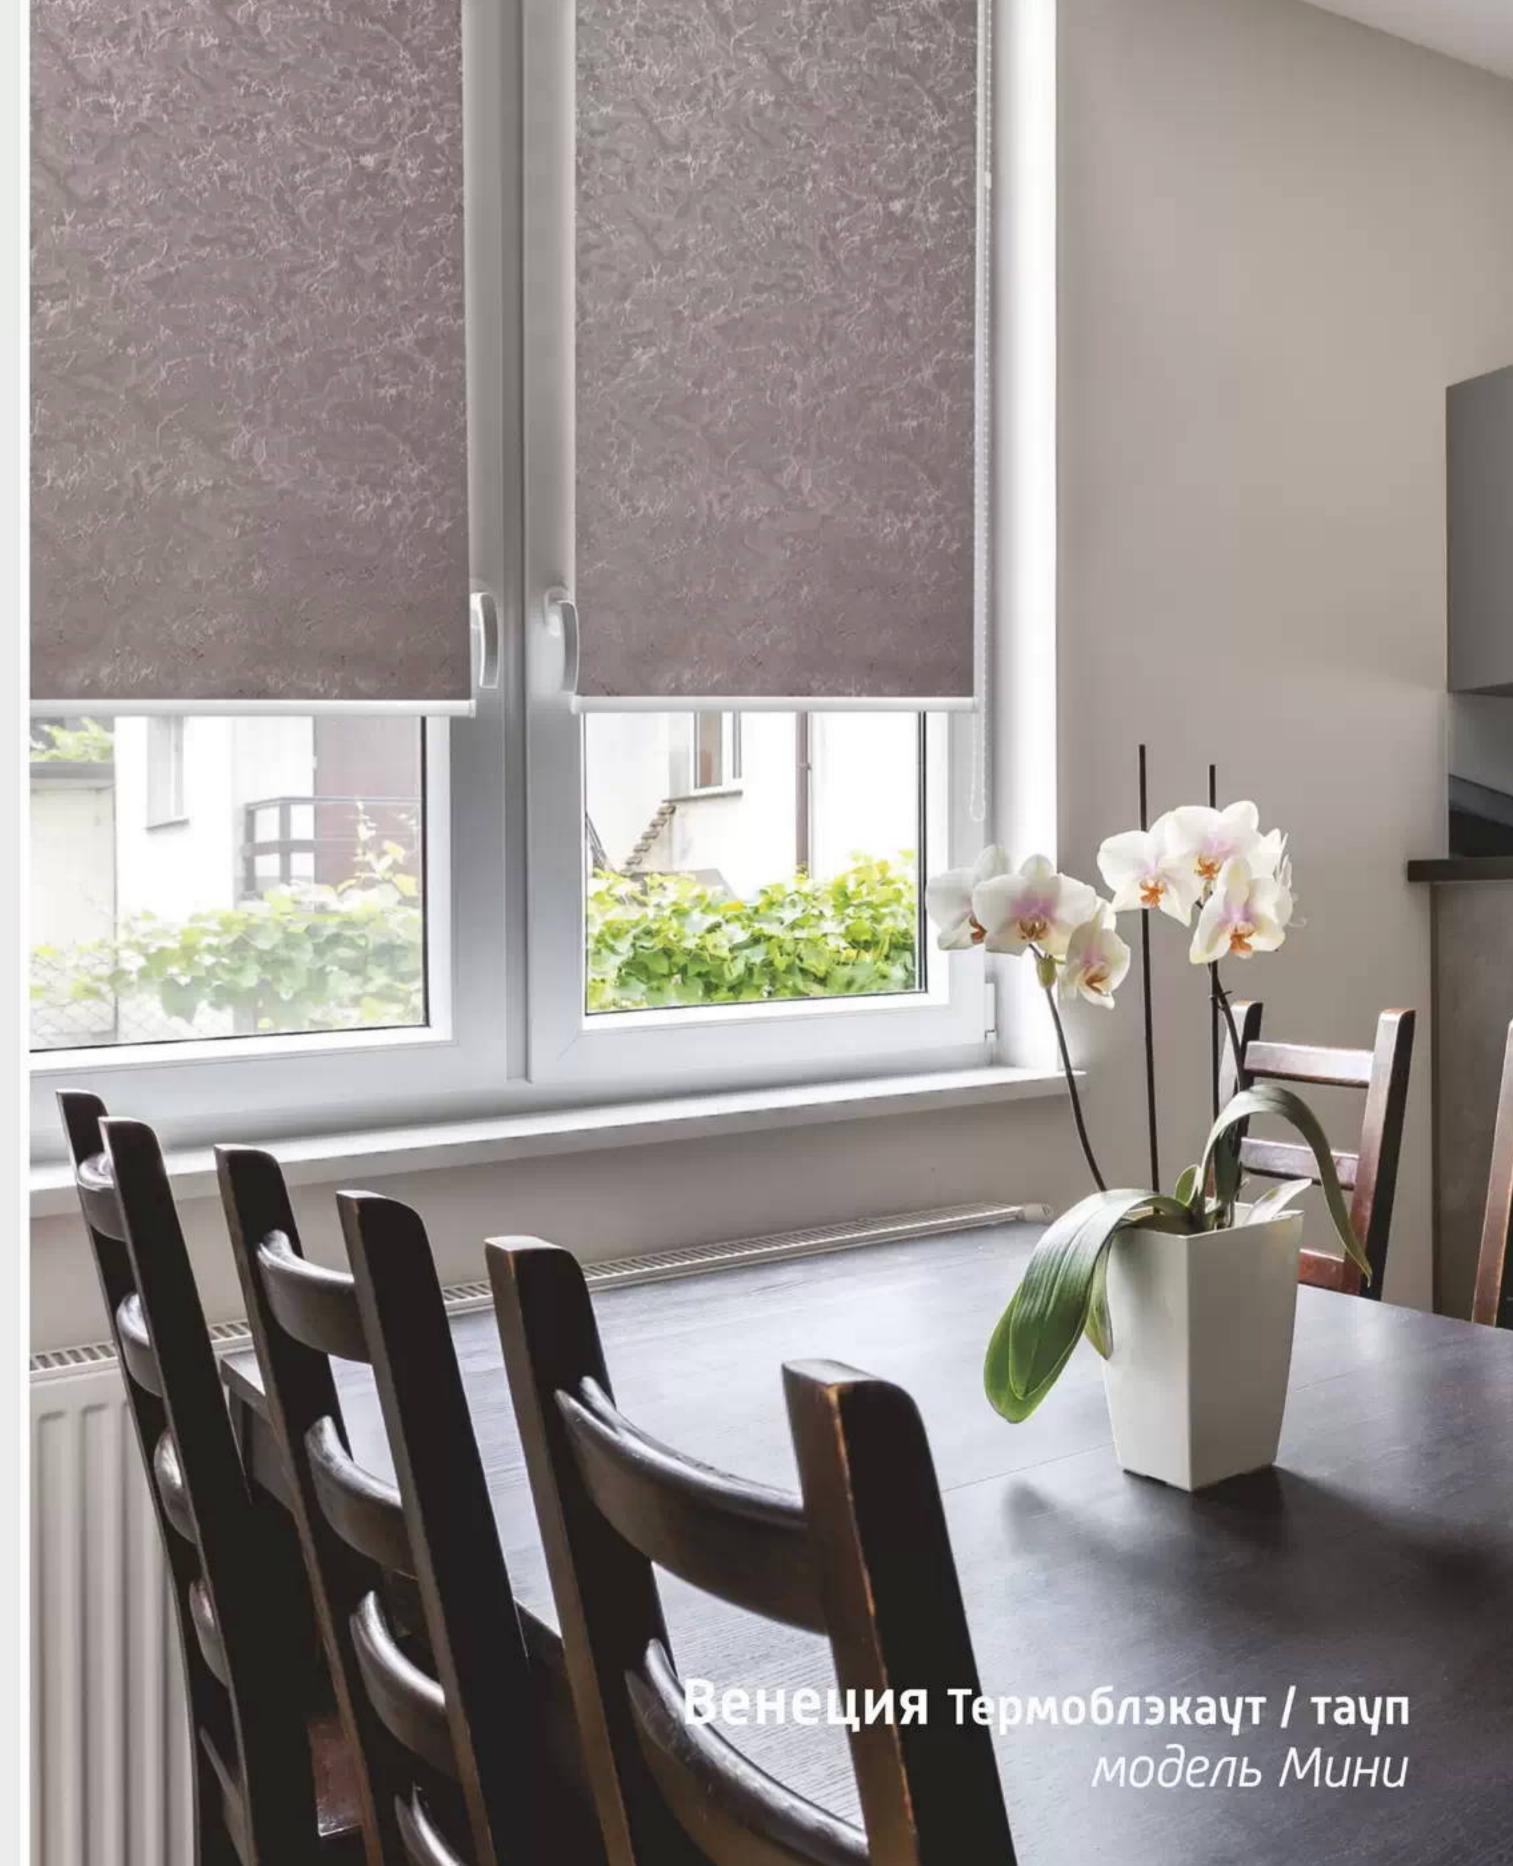

### <u>Характеристики ткани</u> Венеция Термоблэкаут:

состав: 100% полиэстер плотность: 240 гр/м.кв светопроницаемость: 0%

**Венеция Термоблэкачт / золото** модель Мини

**Венеция Термоблэкачт / шоколад** модель Мини