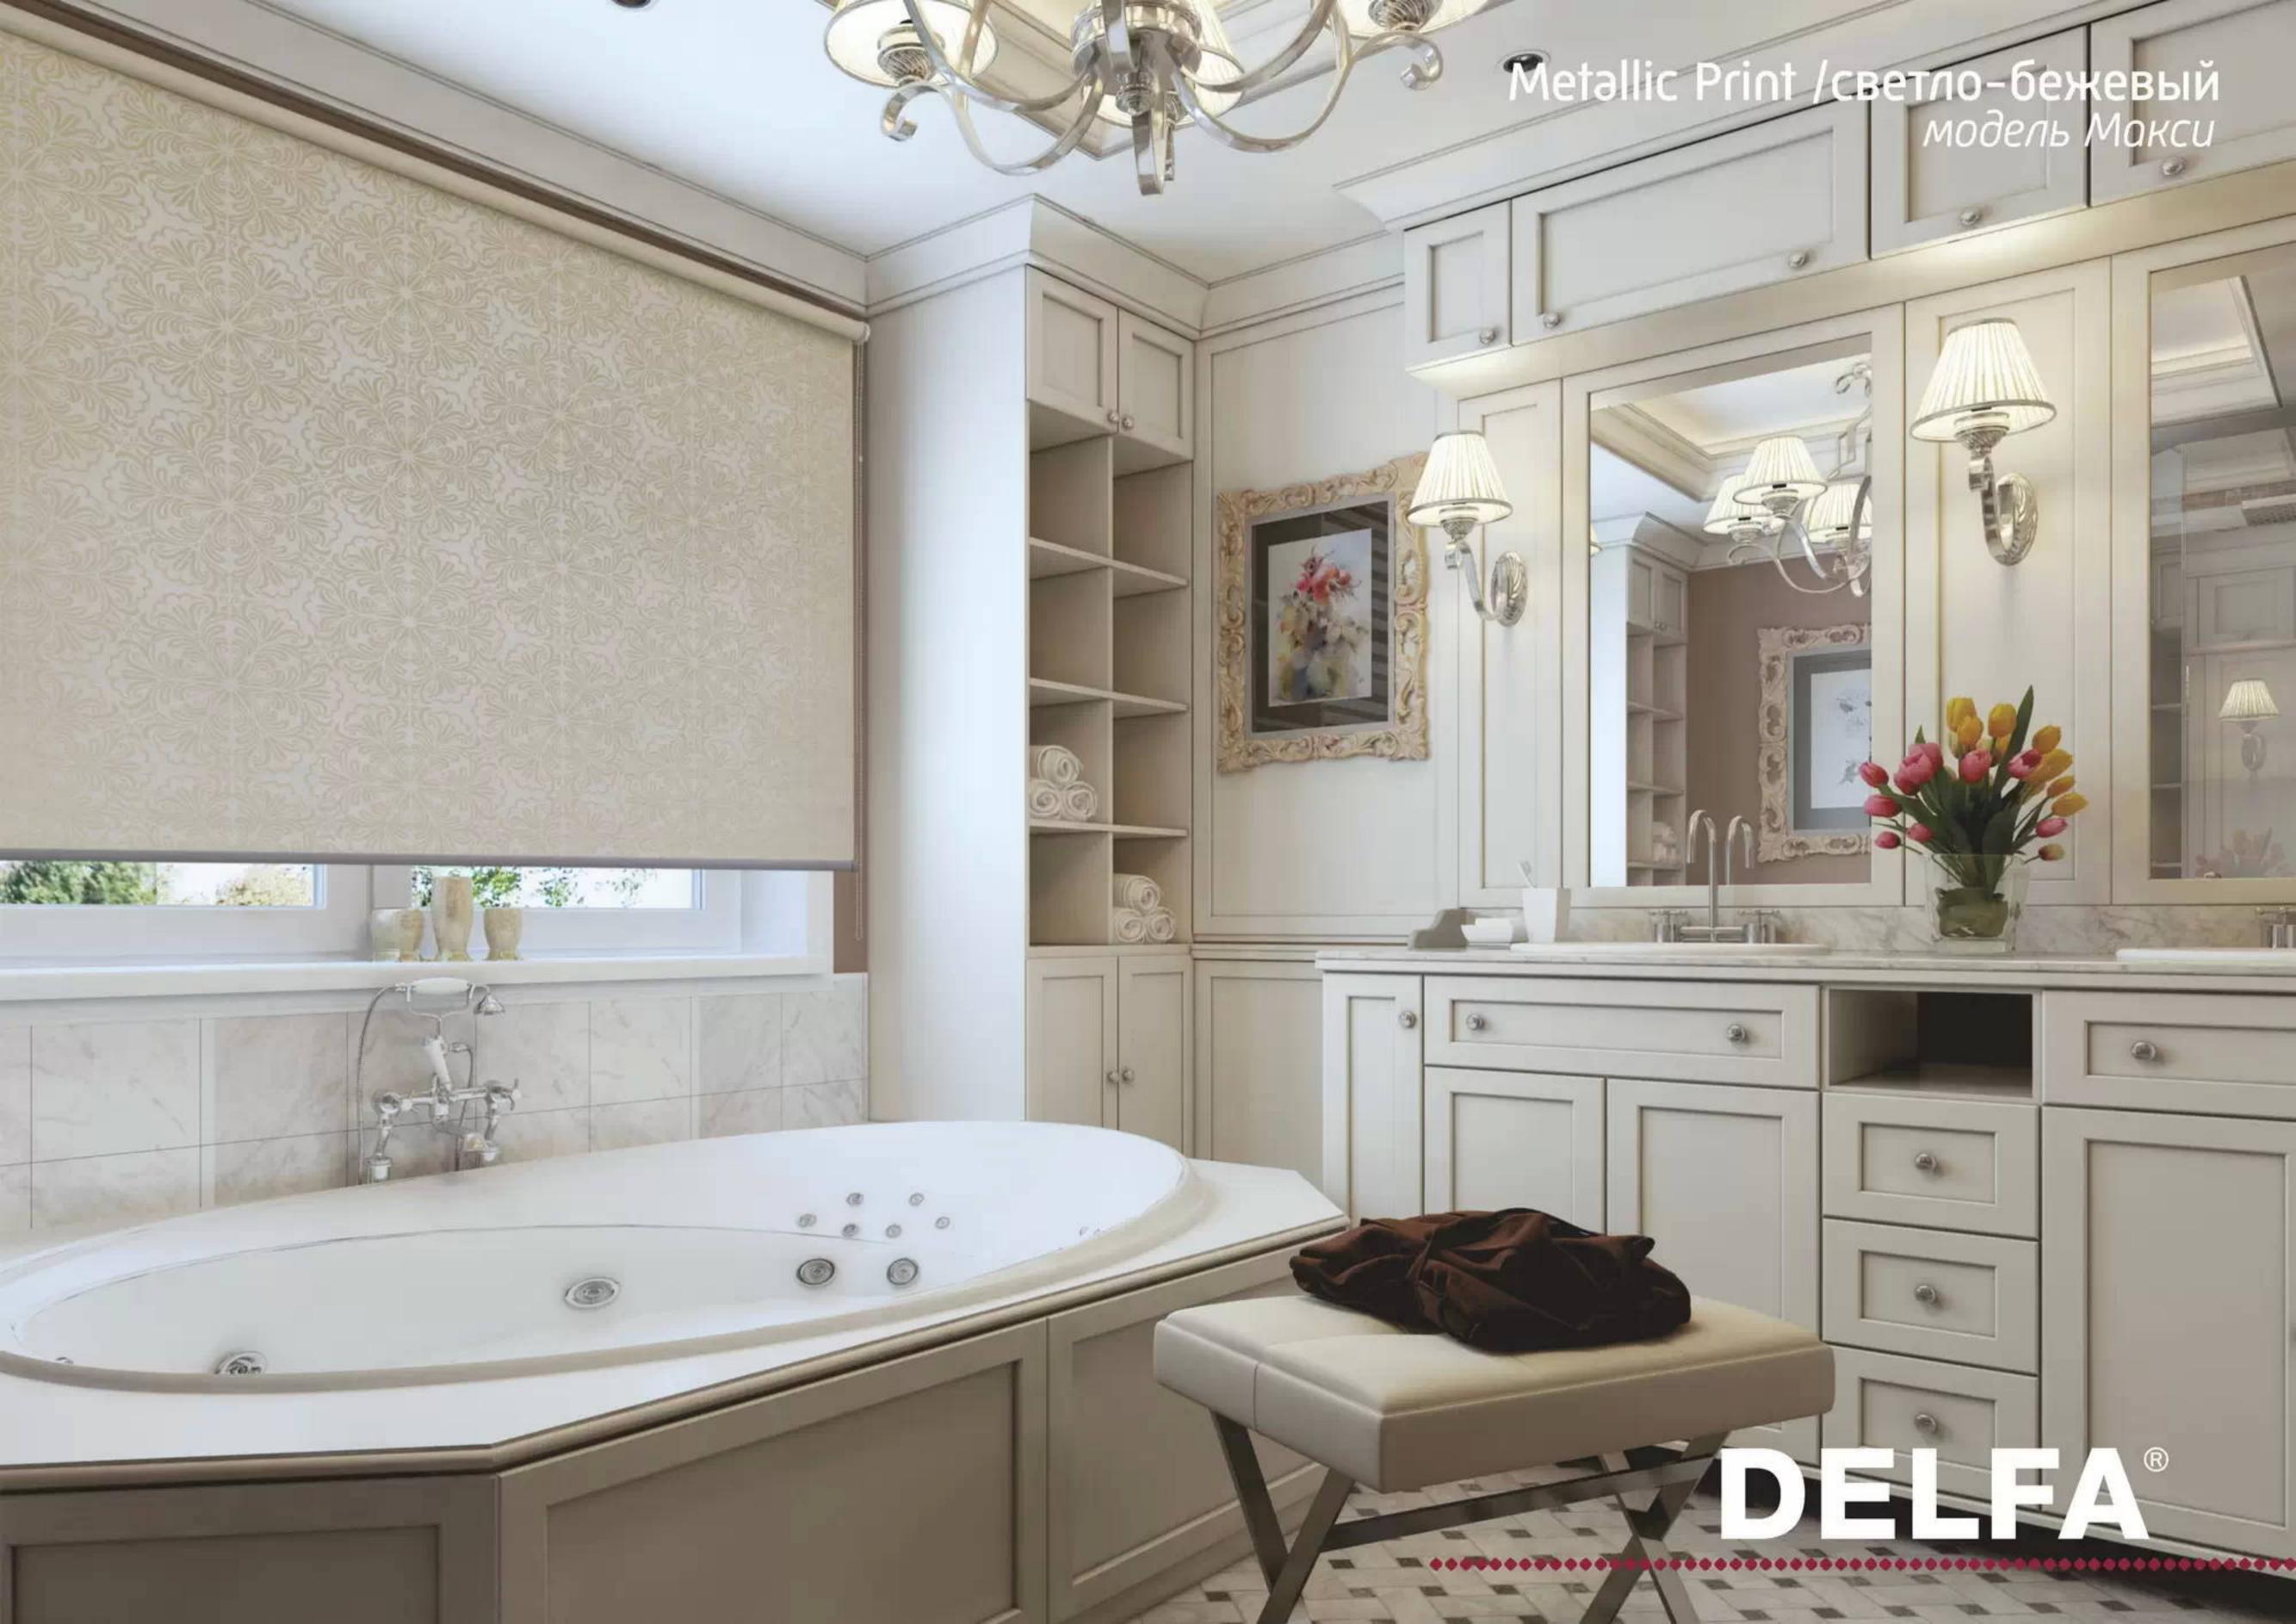

#### Характеристики ткани Metallic Print:

состав: 100% полиэстер плотность: 190 гр/м.кв светопроницаемость: кремовый - 23% св.бежевый - 15% т.бежевый - 4% шоколад - 0%