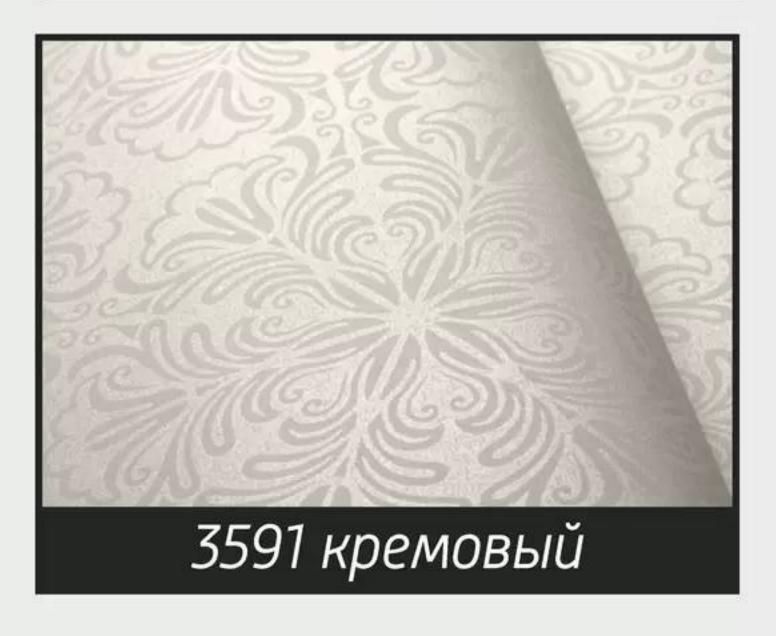

#### Характеристики ткани Metallic Print:

состав: 100% полиэстер плотность: 190 гр/м.кв светопроницаемость: кремовый - 23% св.бежевый - 15% т.бежевый - 4% шоколад - 0%