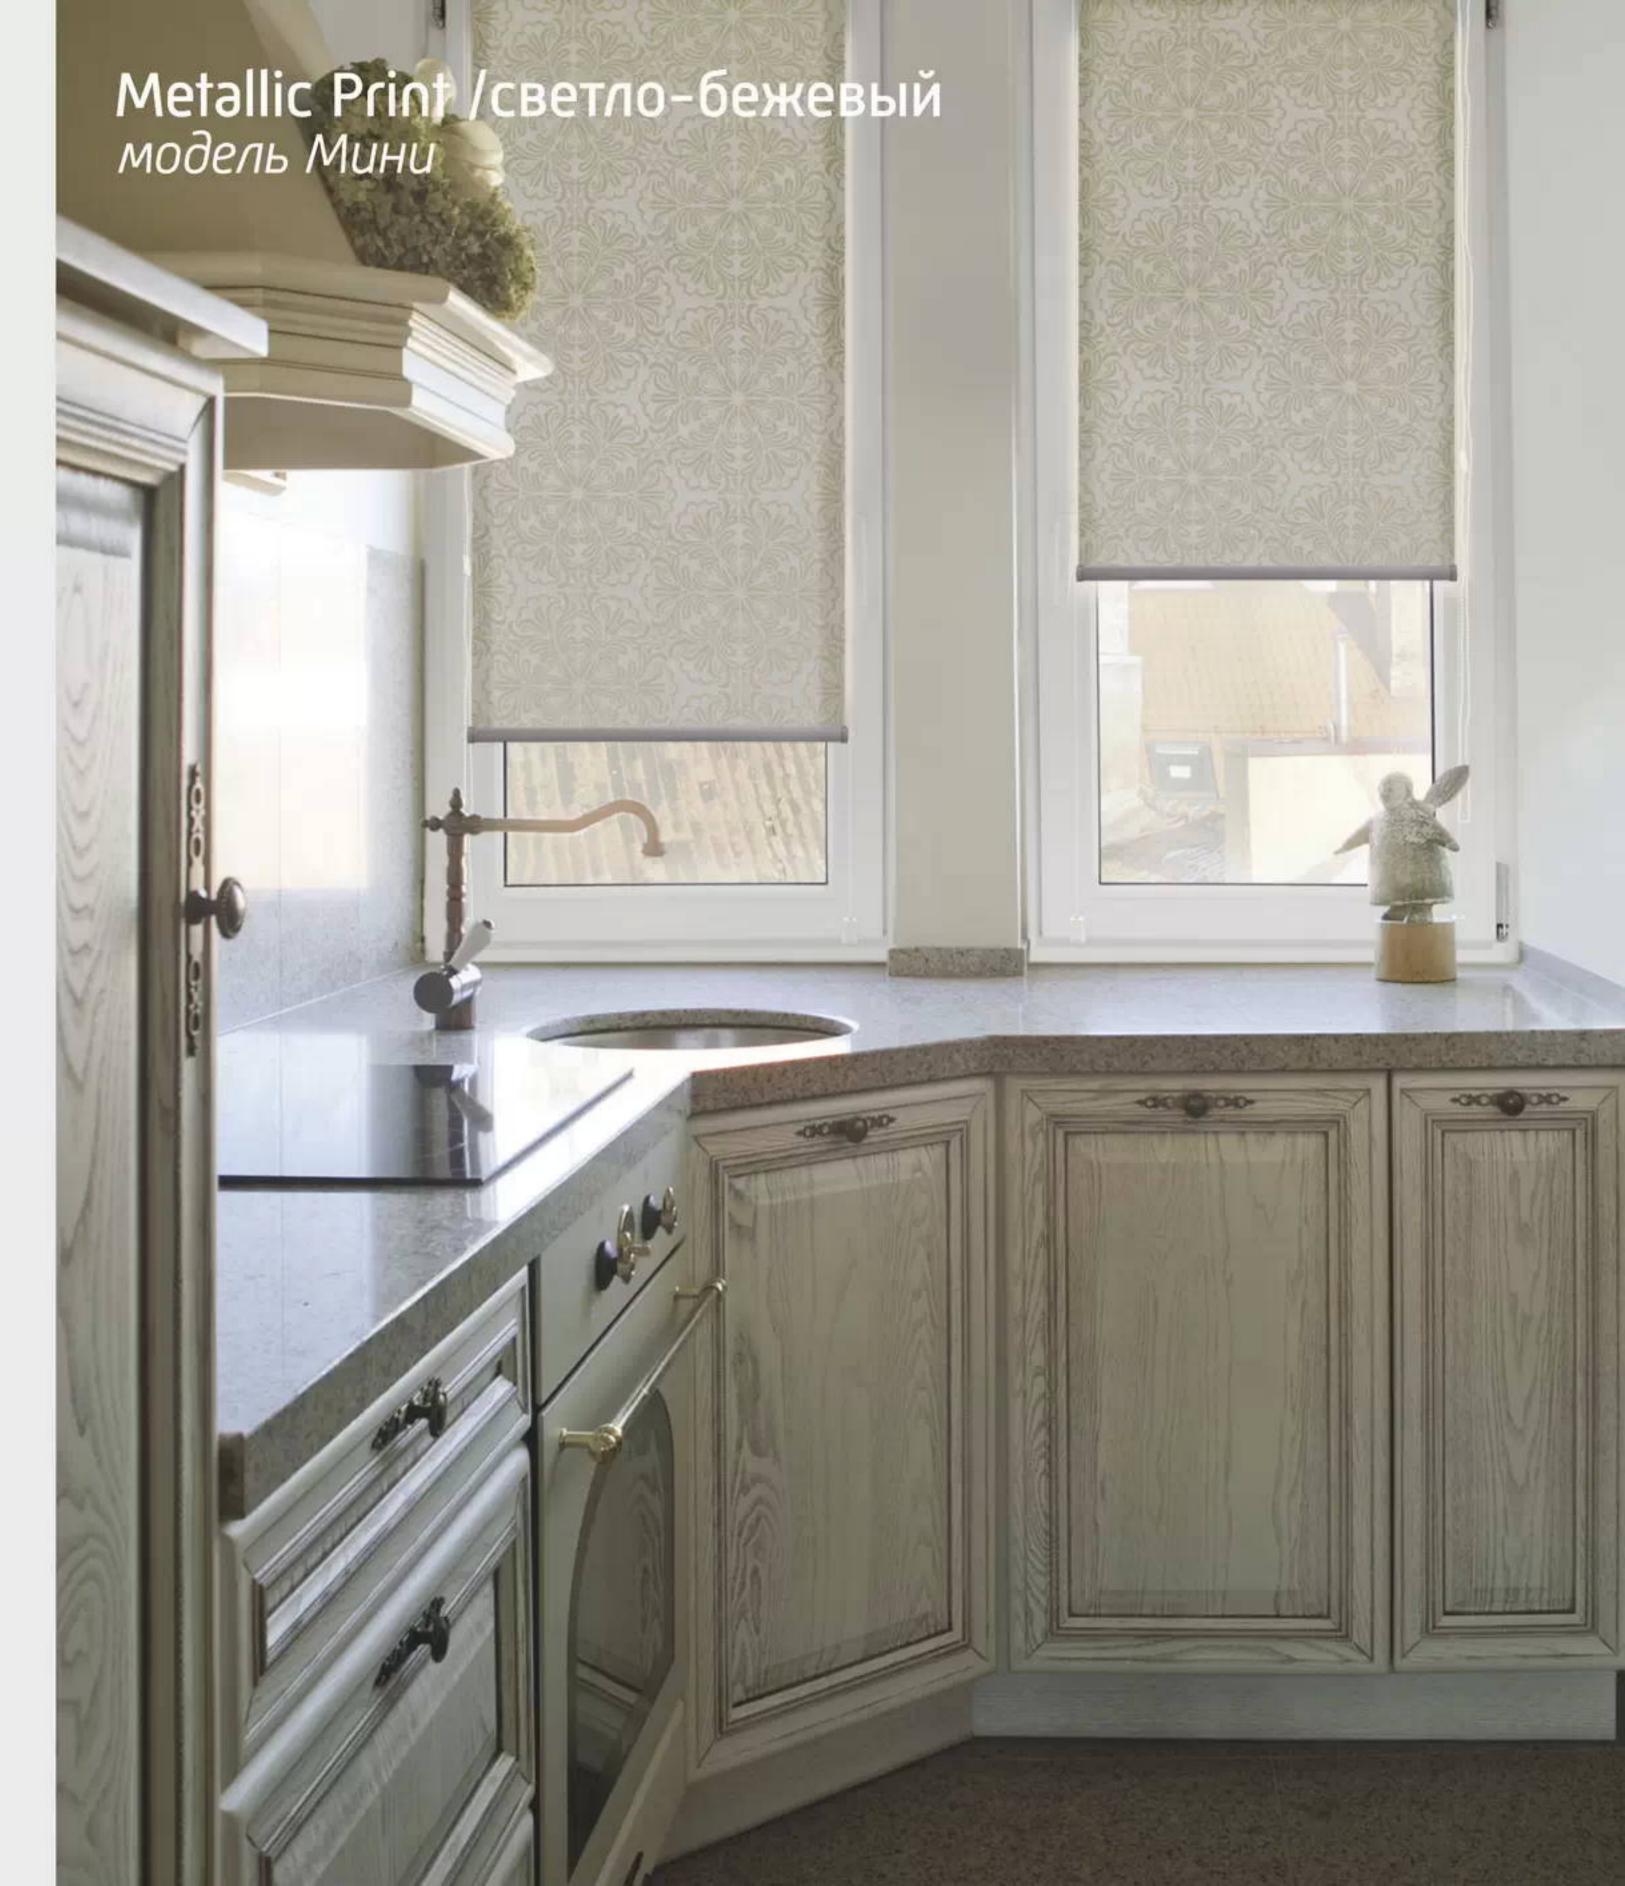

#### Характеристики ткани Metallic Print:

состав: 100% полиэстер плотность: 190 гр/м.кв светопроницаемость: кремовый - 23% св.бежевый - 15% т.бежевый - 4% шоколад - 0%