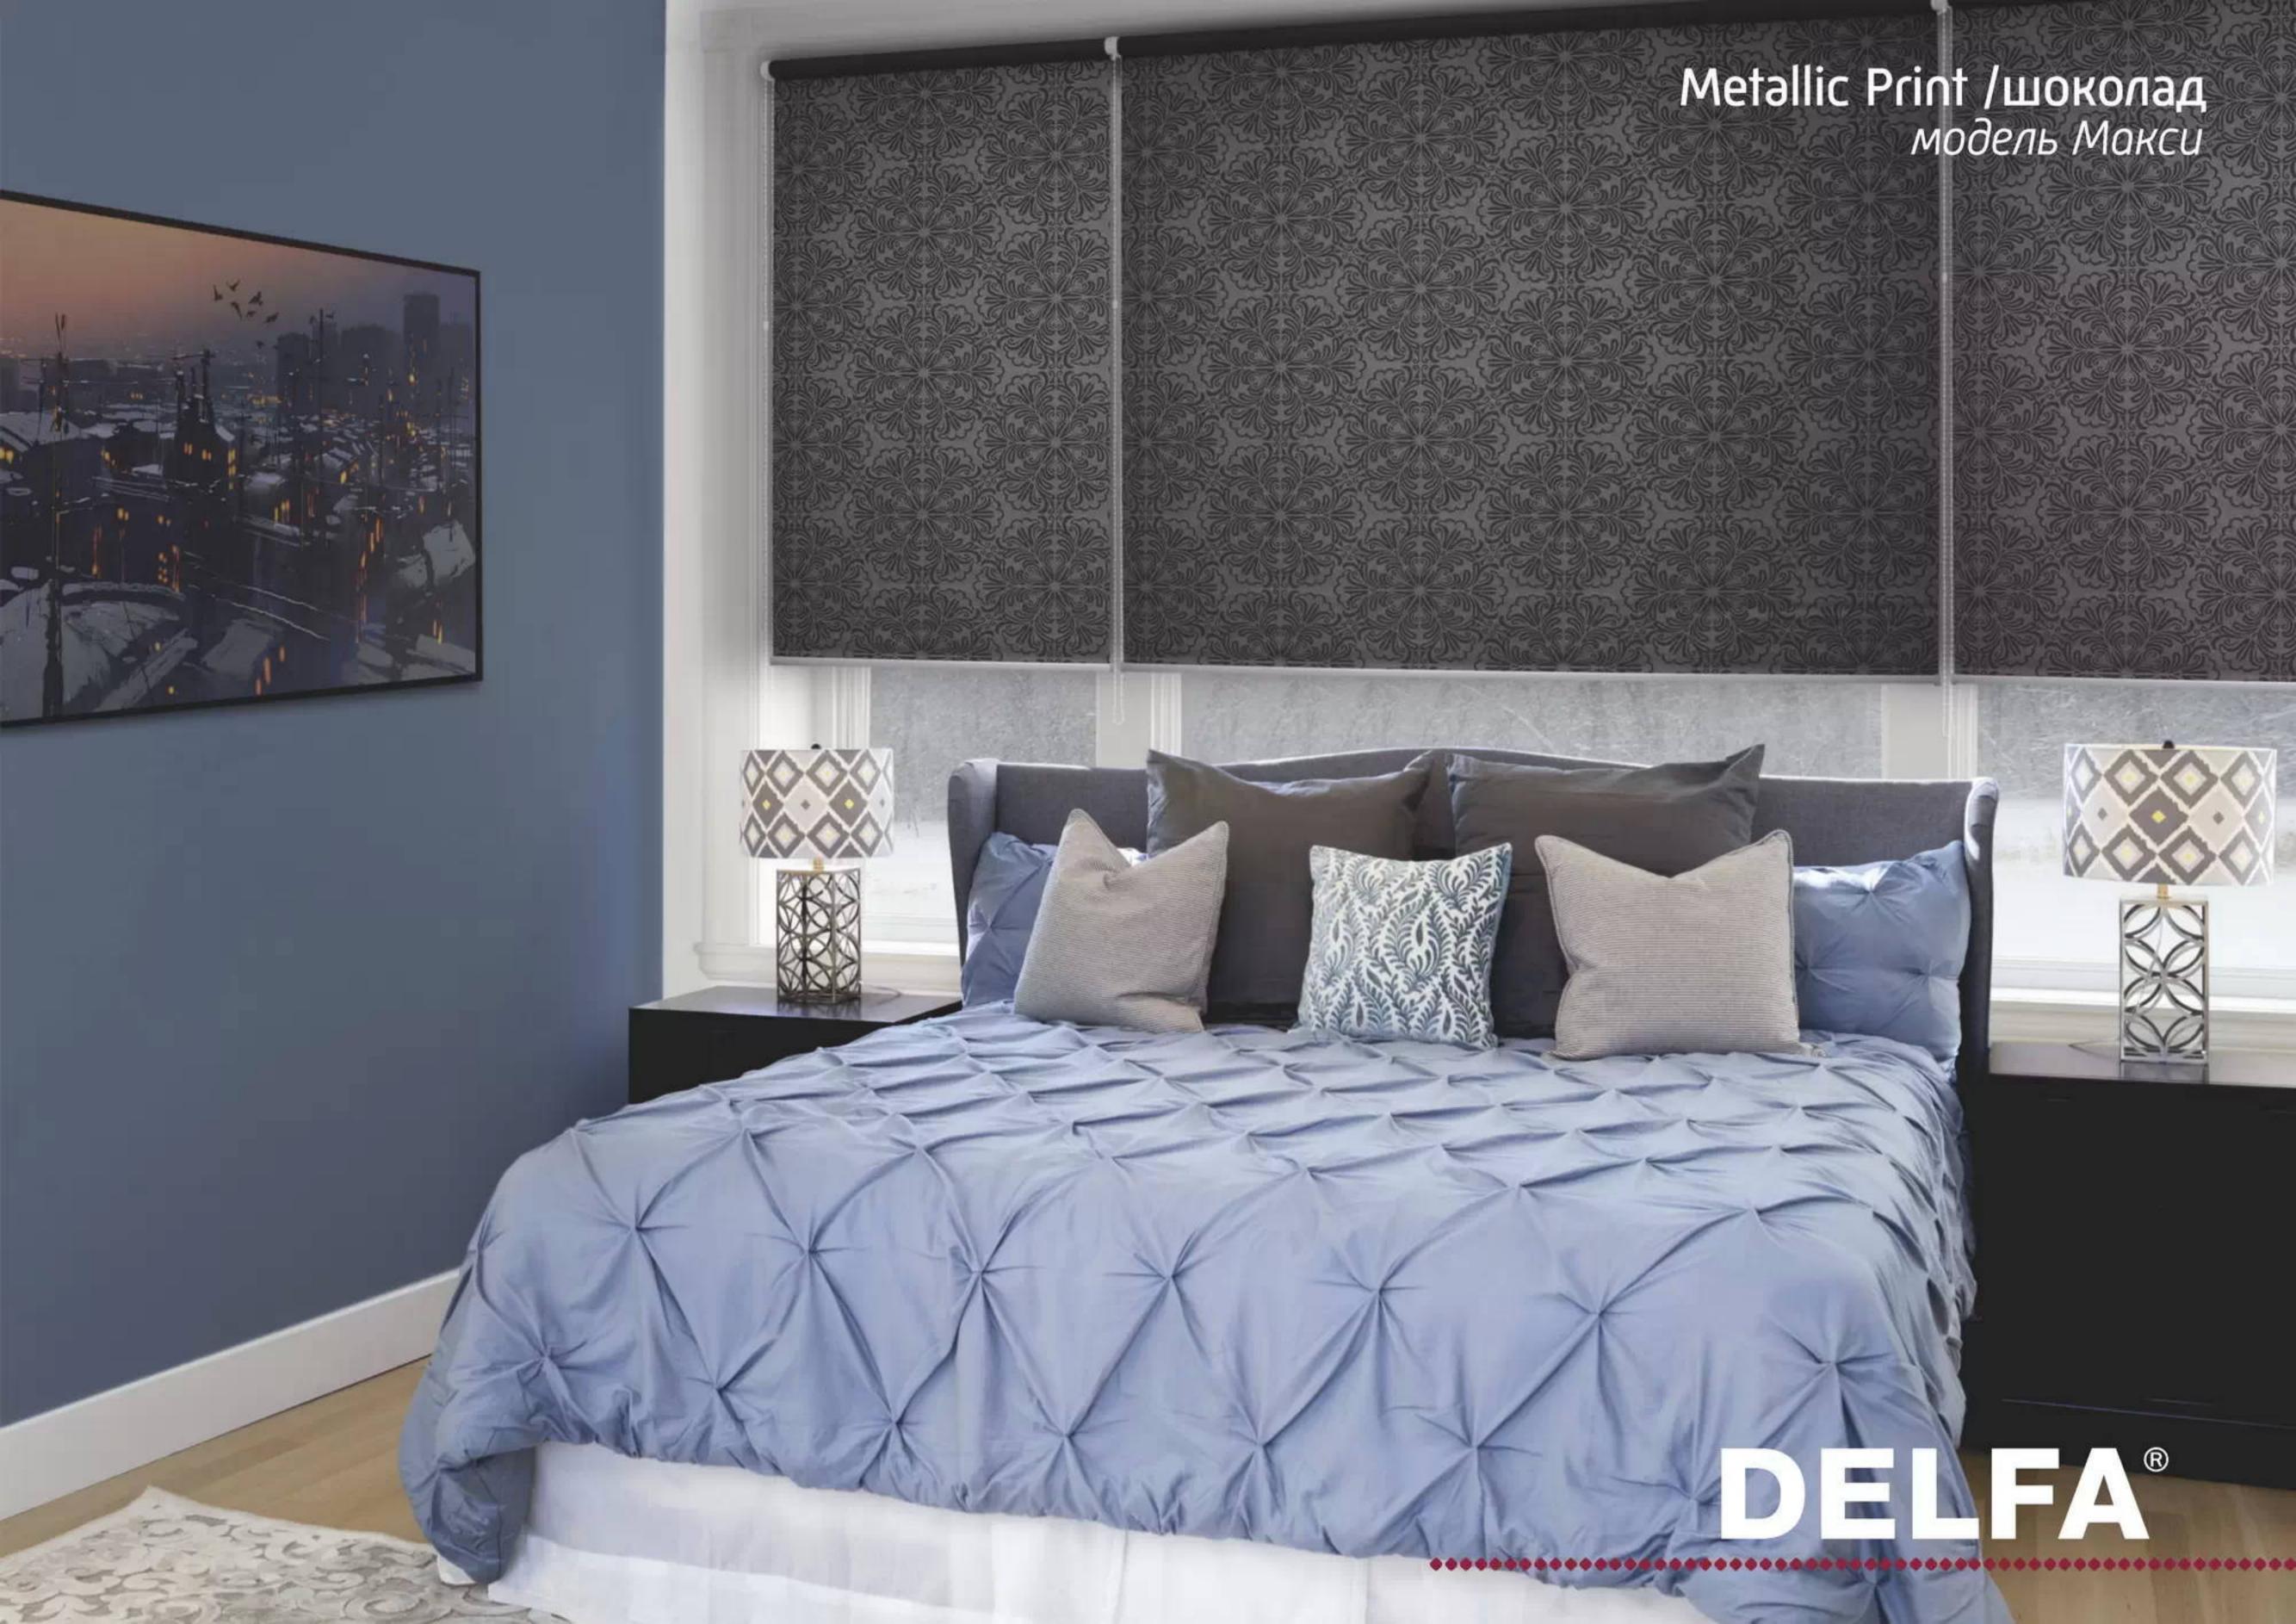

#### Характеристики ткани Metallic Print:

состав: 100% полиэстер плотность: 190 гр/м.кв светопроницаемость: кремовый - 23% св.бежевый - 15% т.бежевый - 4% шоколад - 0%