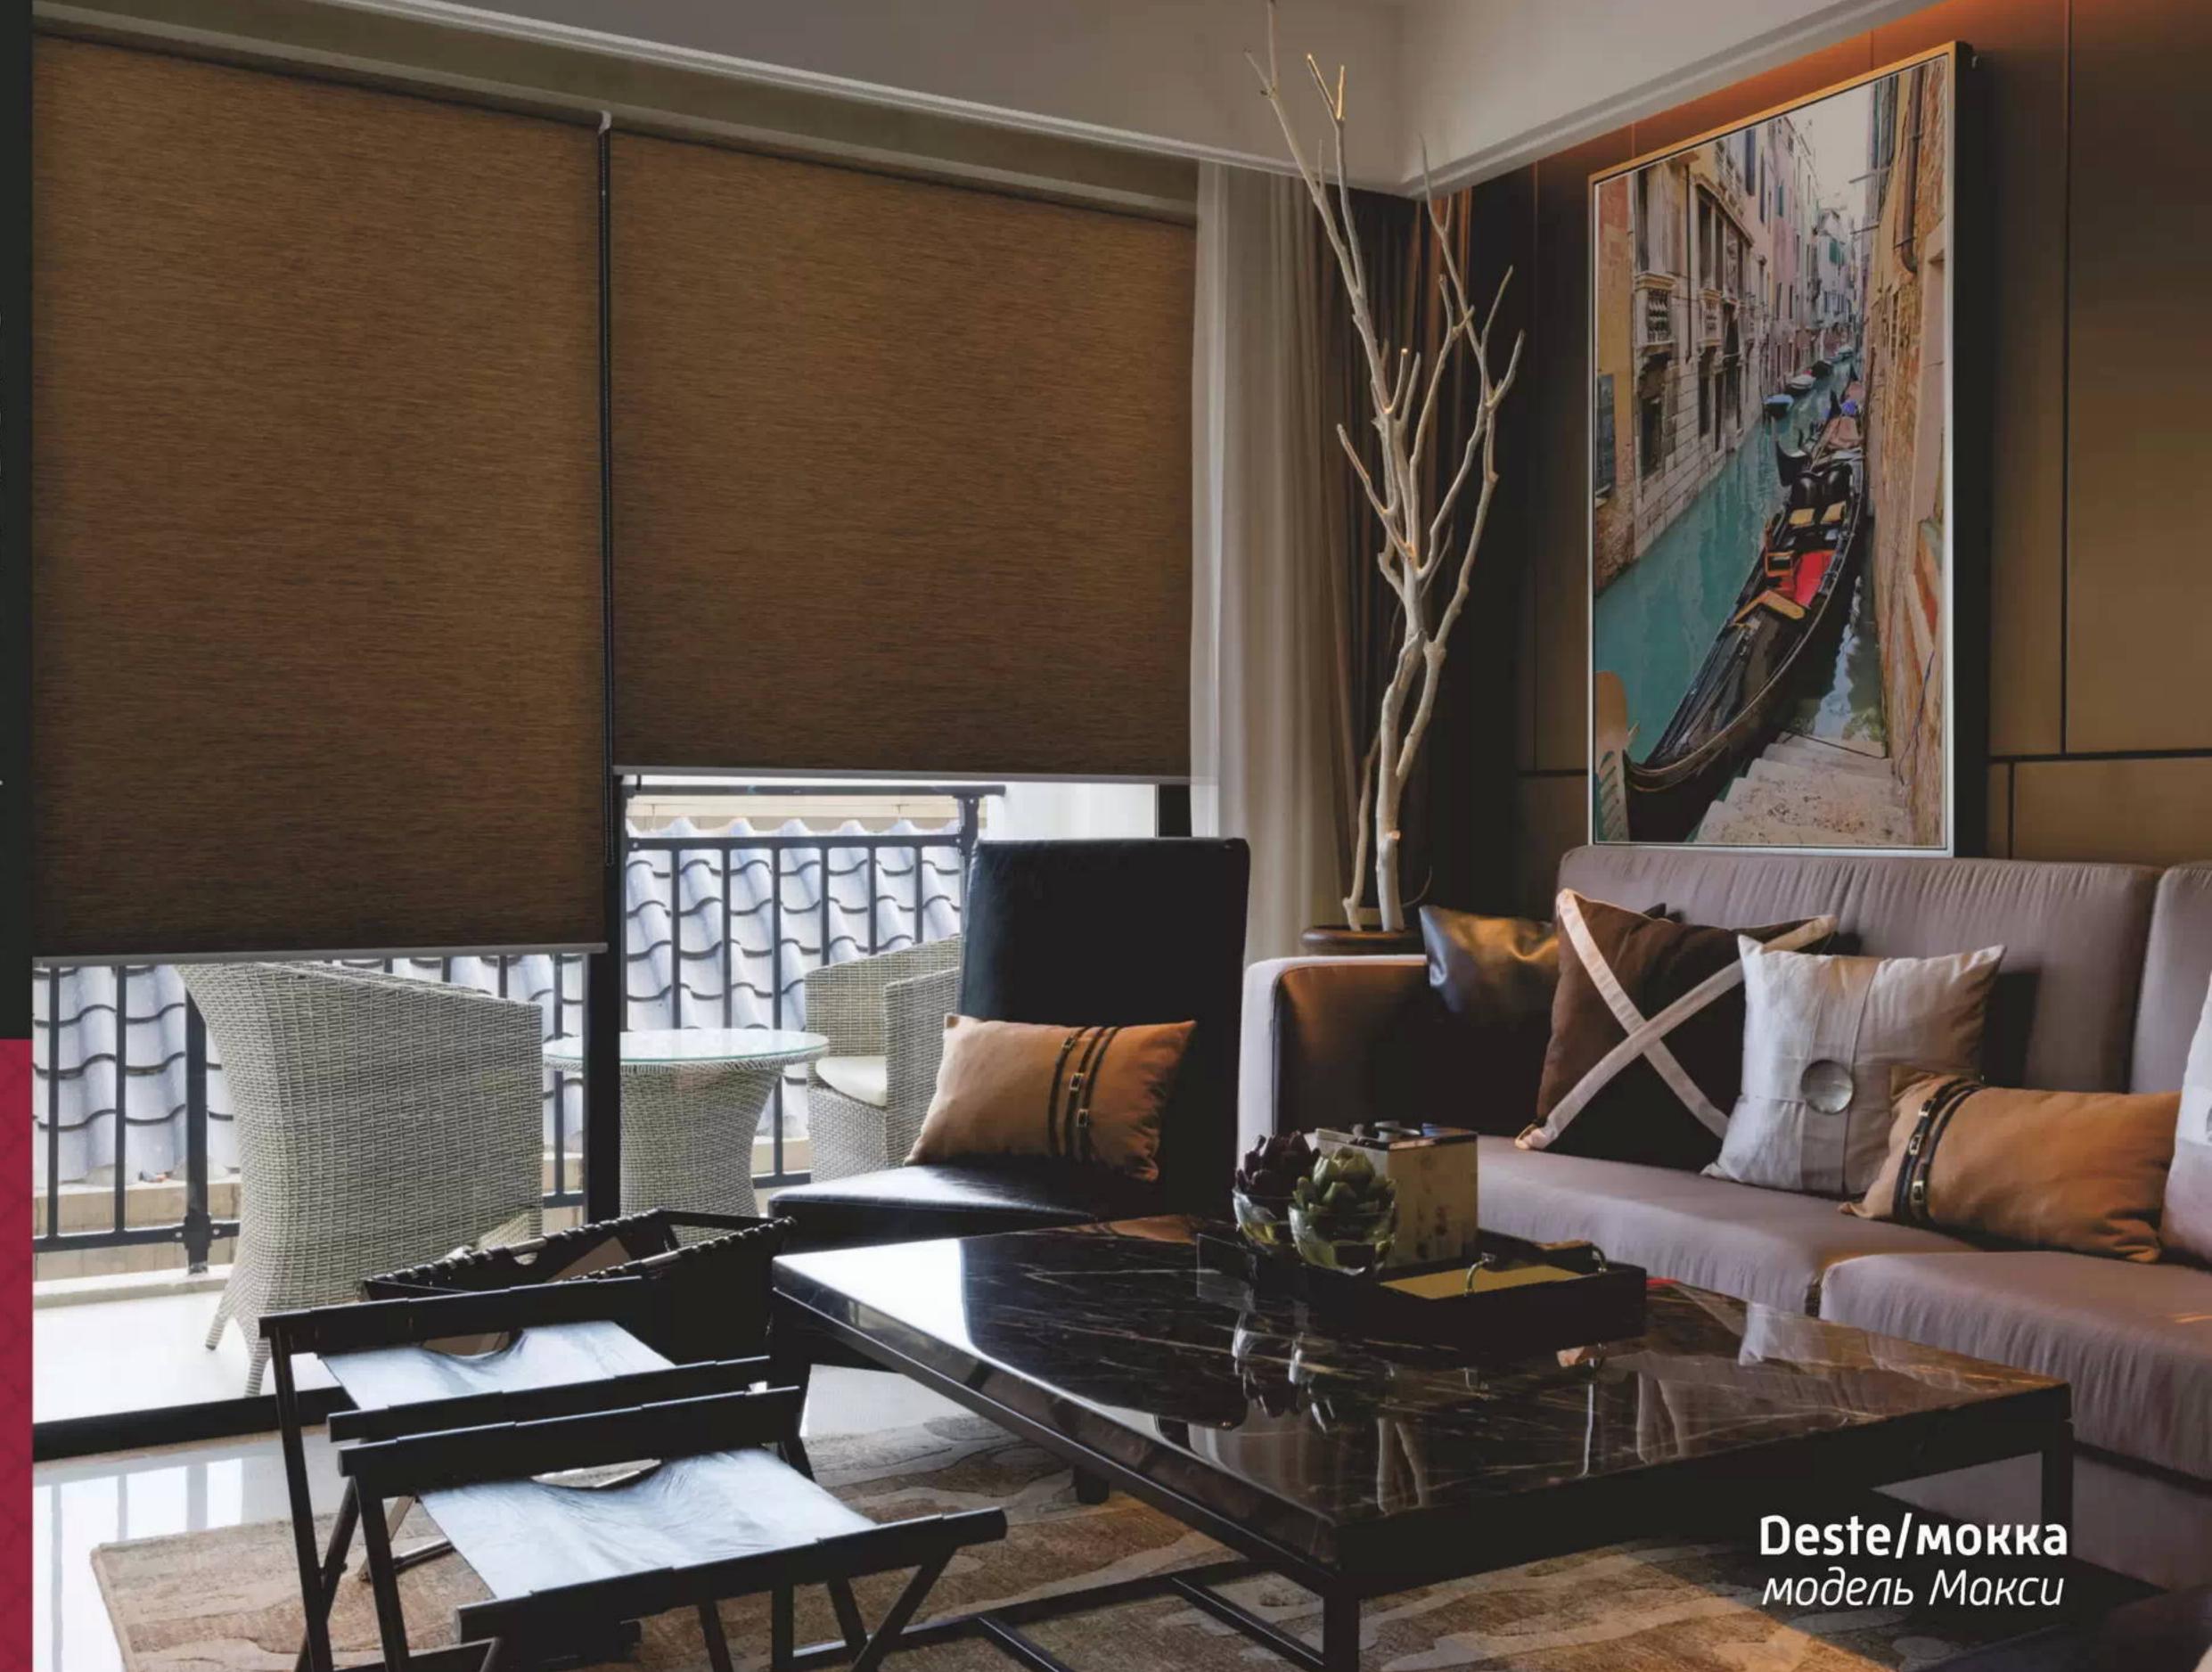

# характеристики рольшторы Премичм макси

Закрывают оконный проём.

Установка на стену или потолок.

Управление цепочным механизмом.

# Xарактеристики ткани Dester design:

состав: 100% полиэстер плотность: 220 гр/м.кв

светопроницаемость: 30%

упаковка МАКСИ