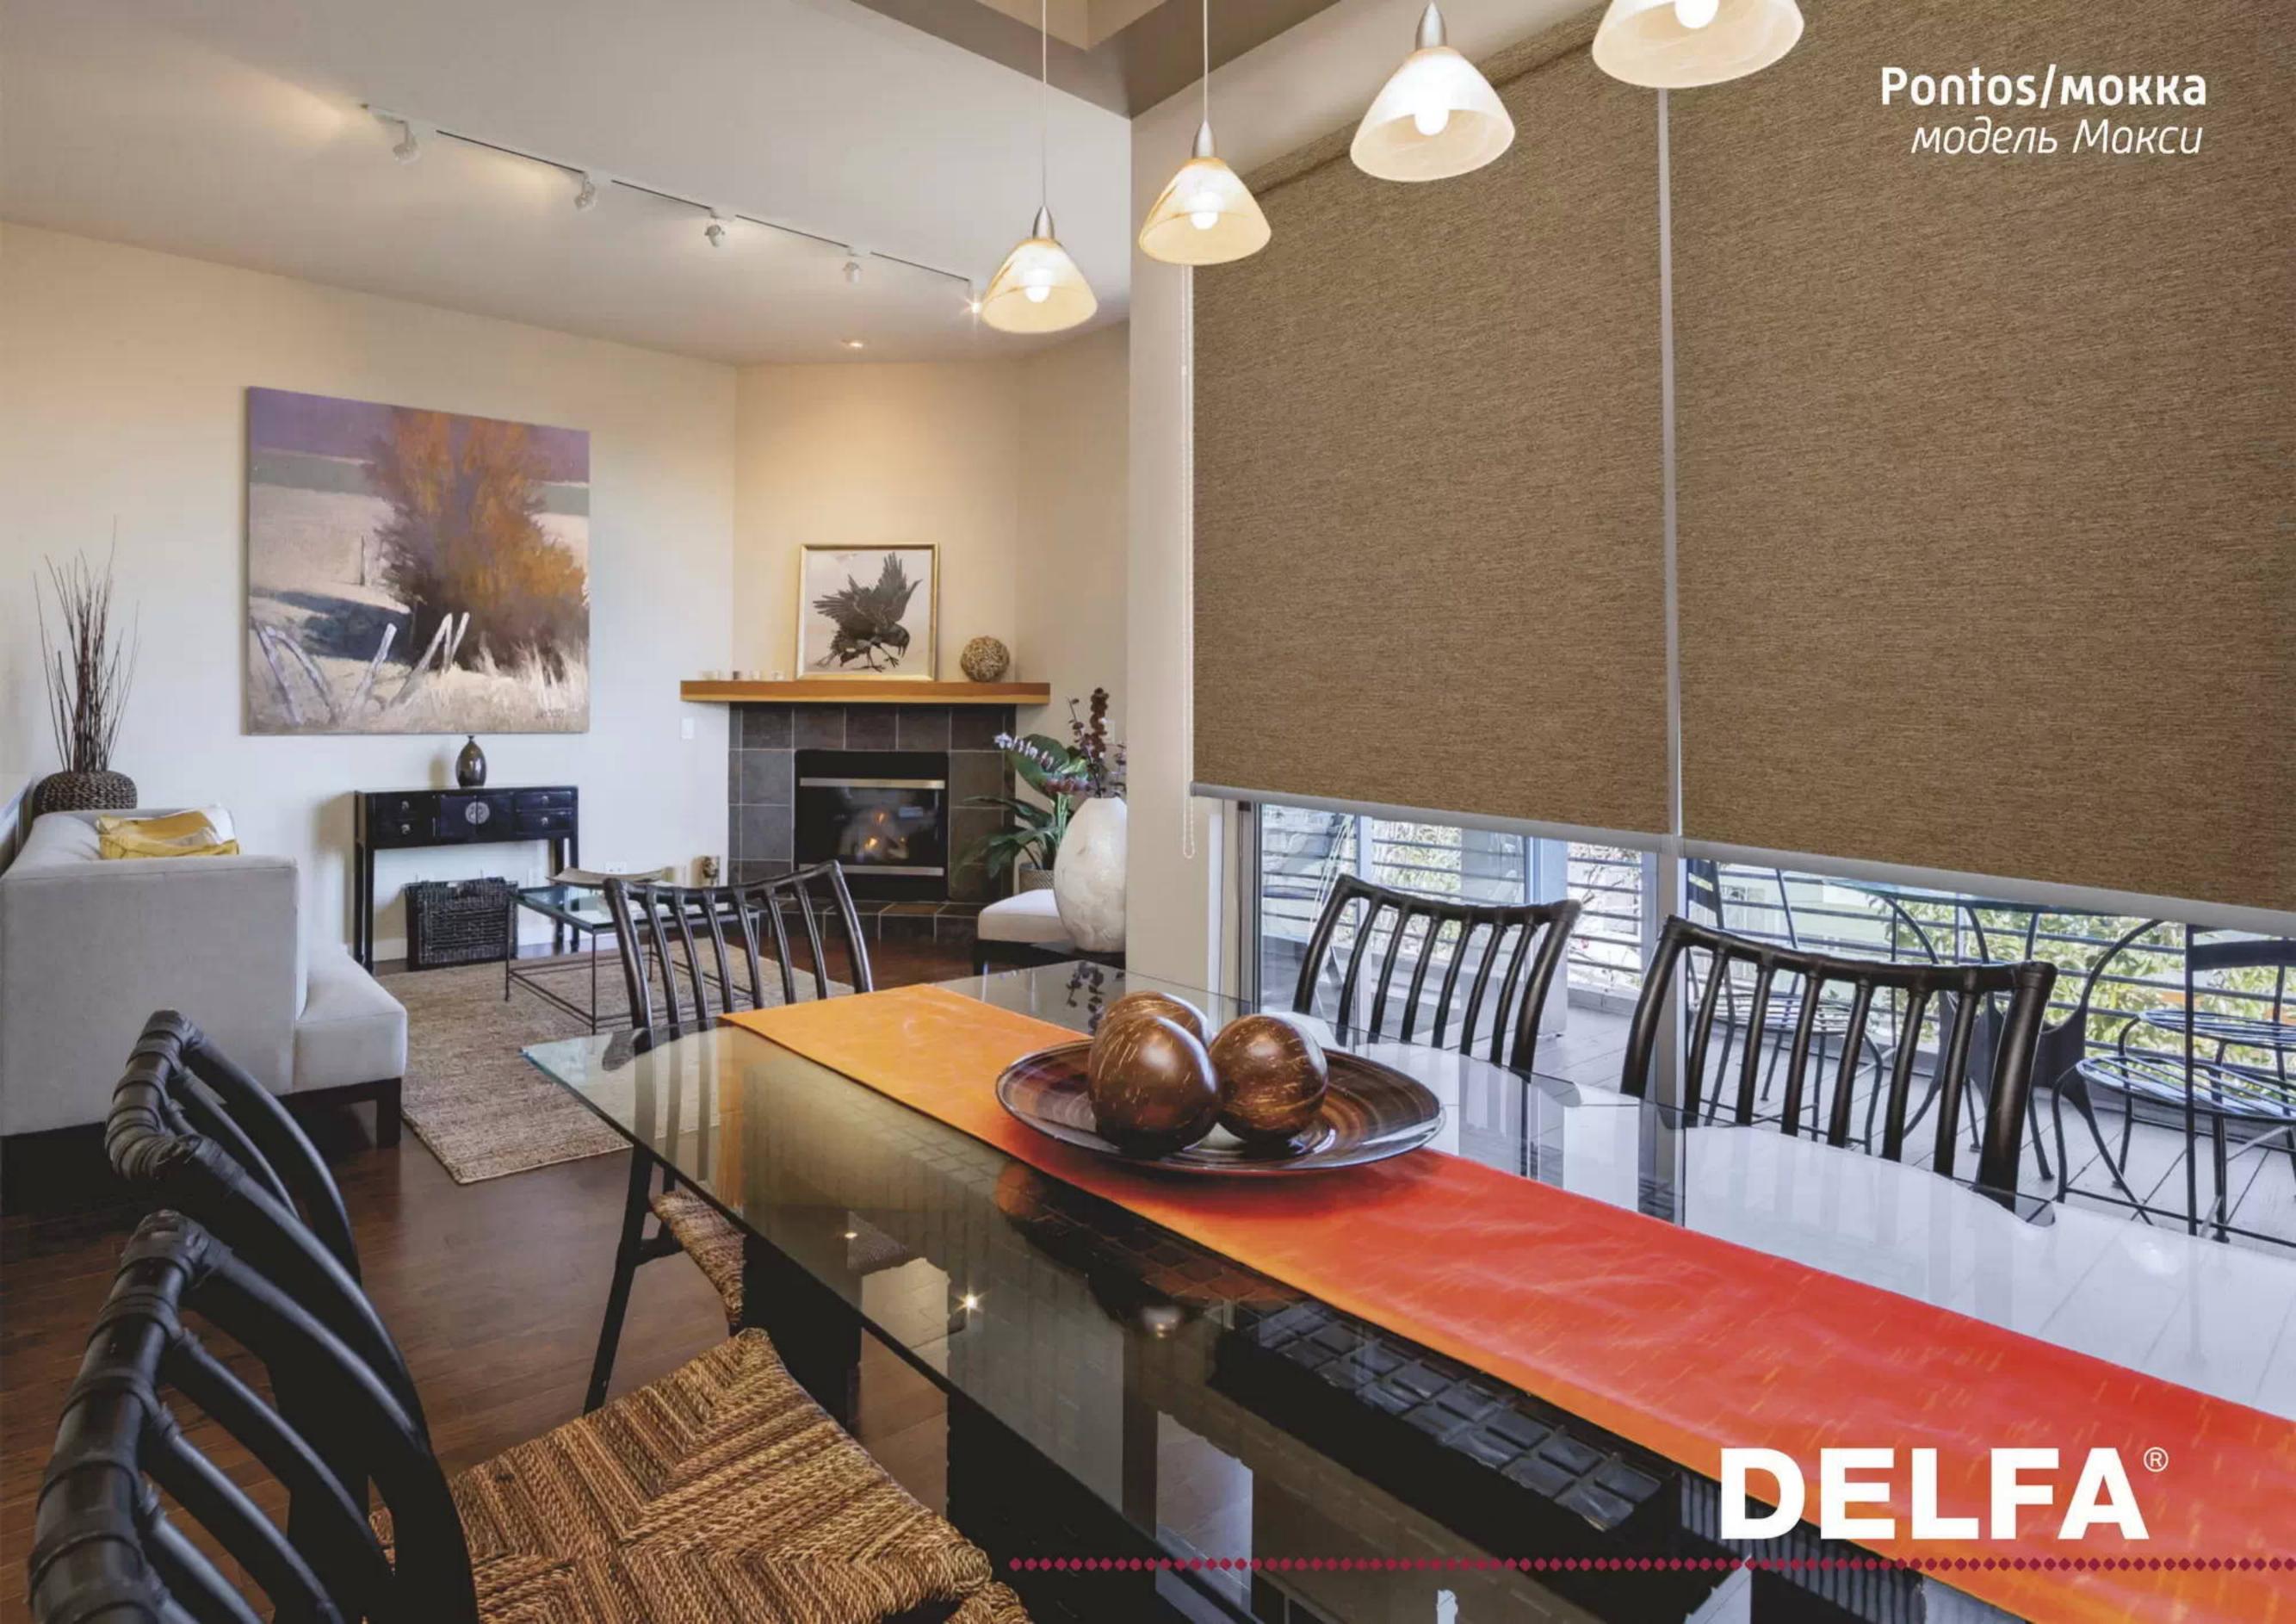

### Характеристики ткани Pontos:

состав: 100% полиэстер плотность: 322 гр/м.кв

светопроницаемость: 4%