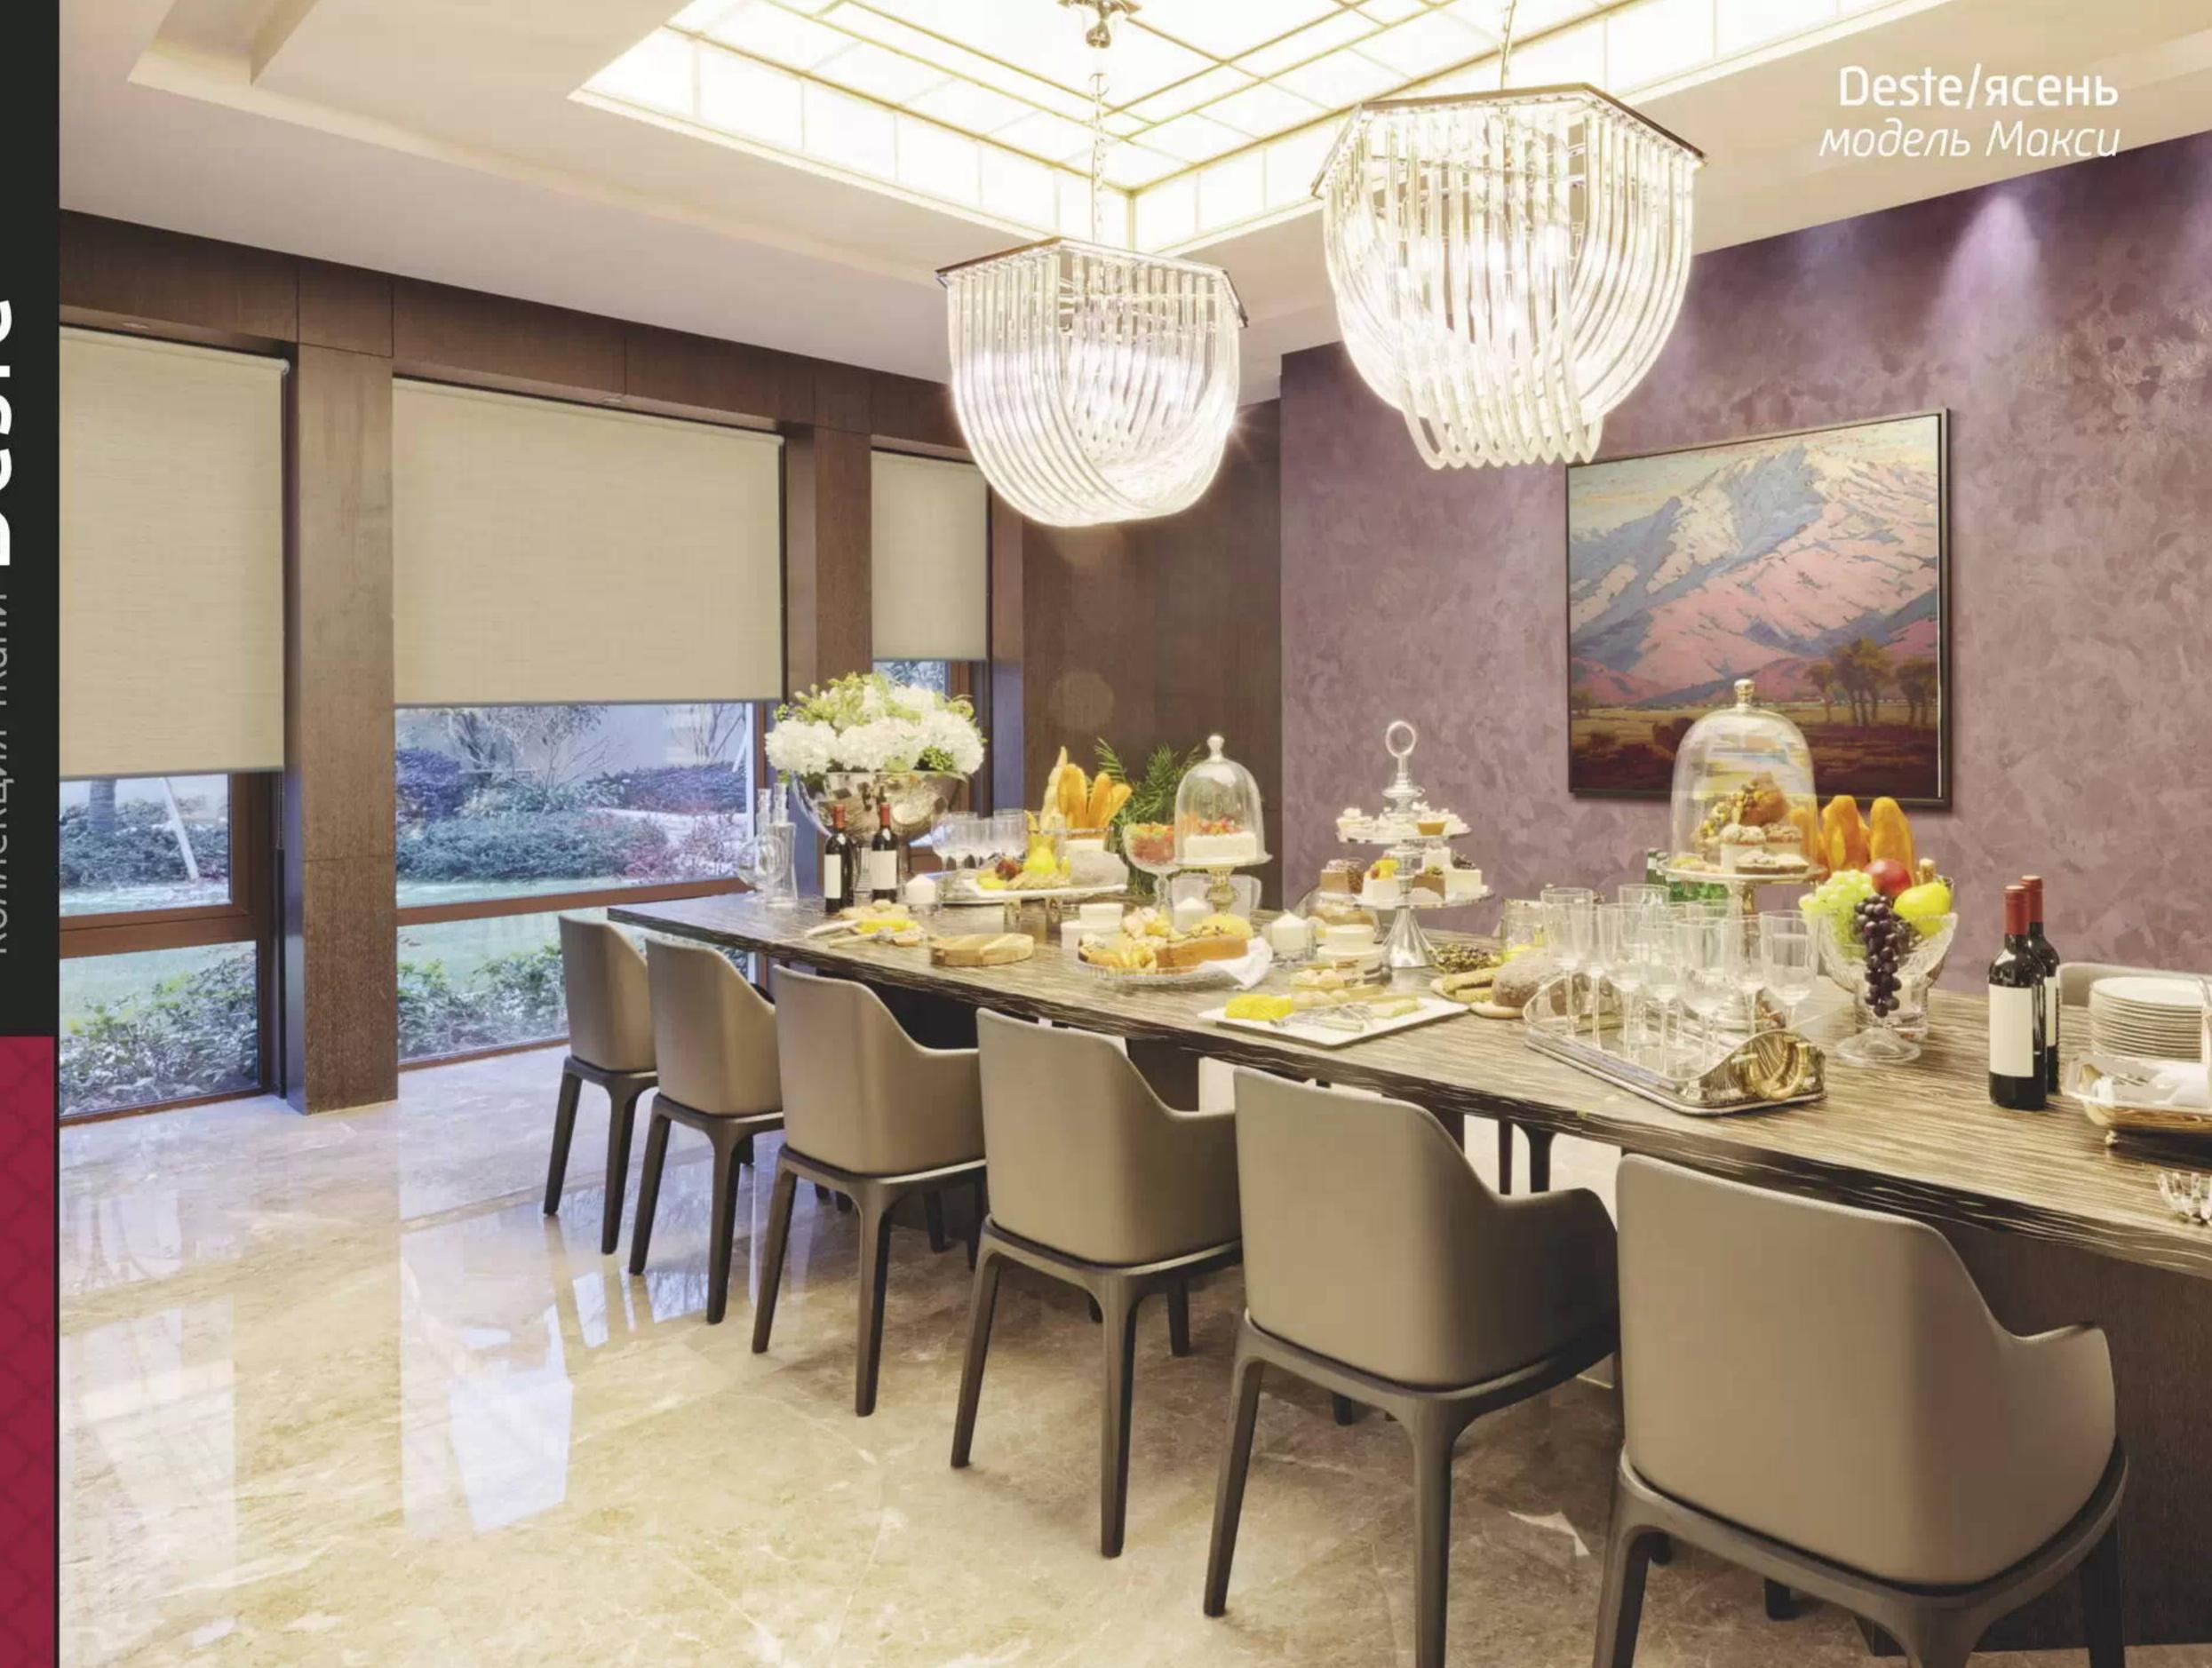

### Характеристики ткани Deste:

состав: 100% полиэстер плотность: 220 гр/м.кв светопроницаемость: 30%