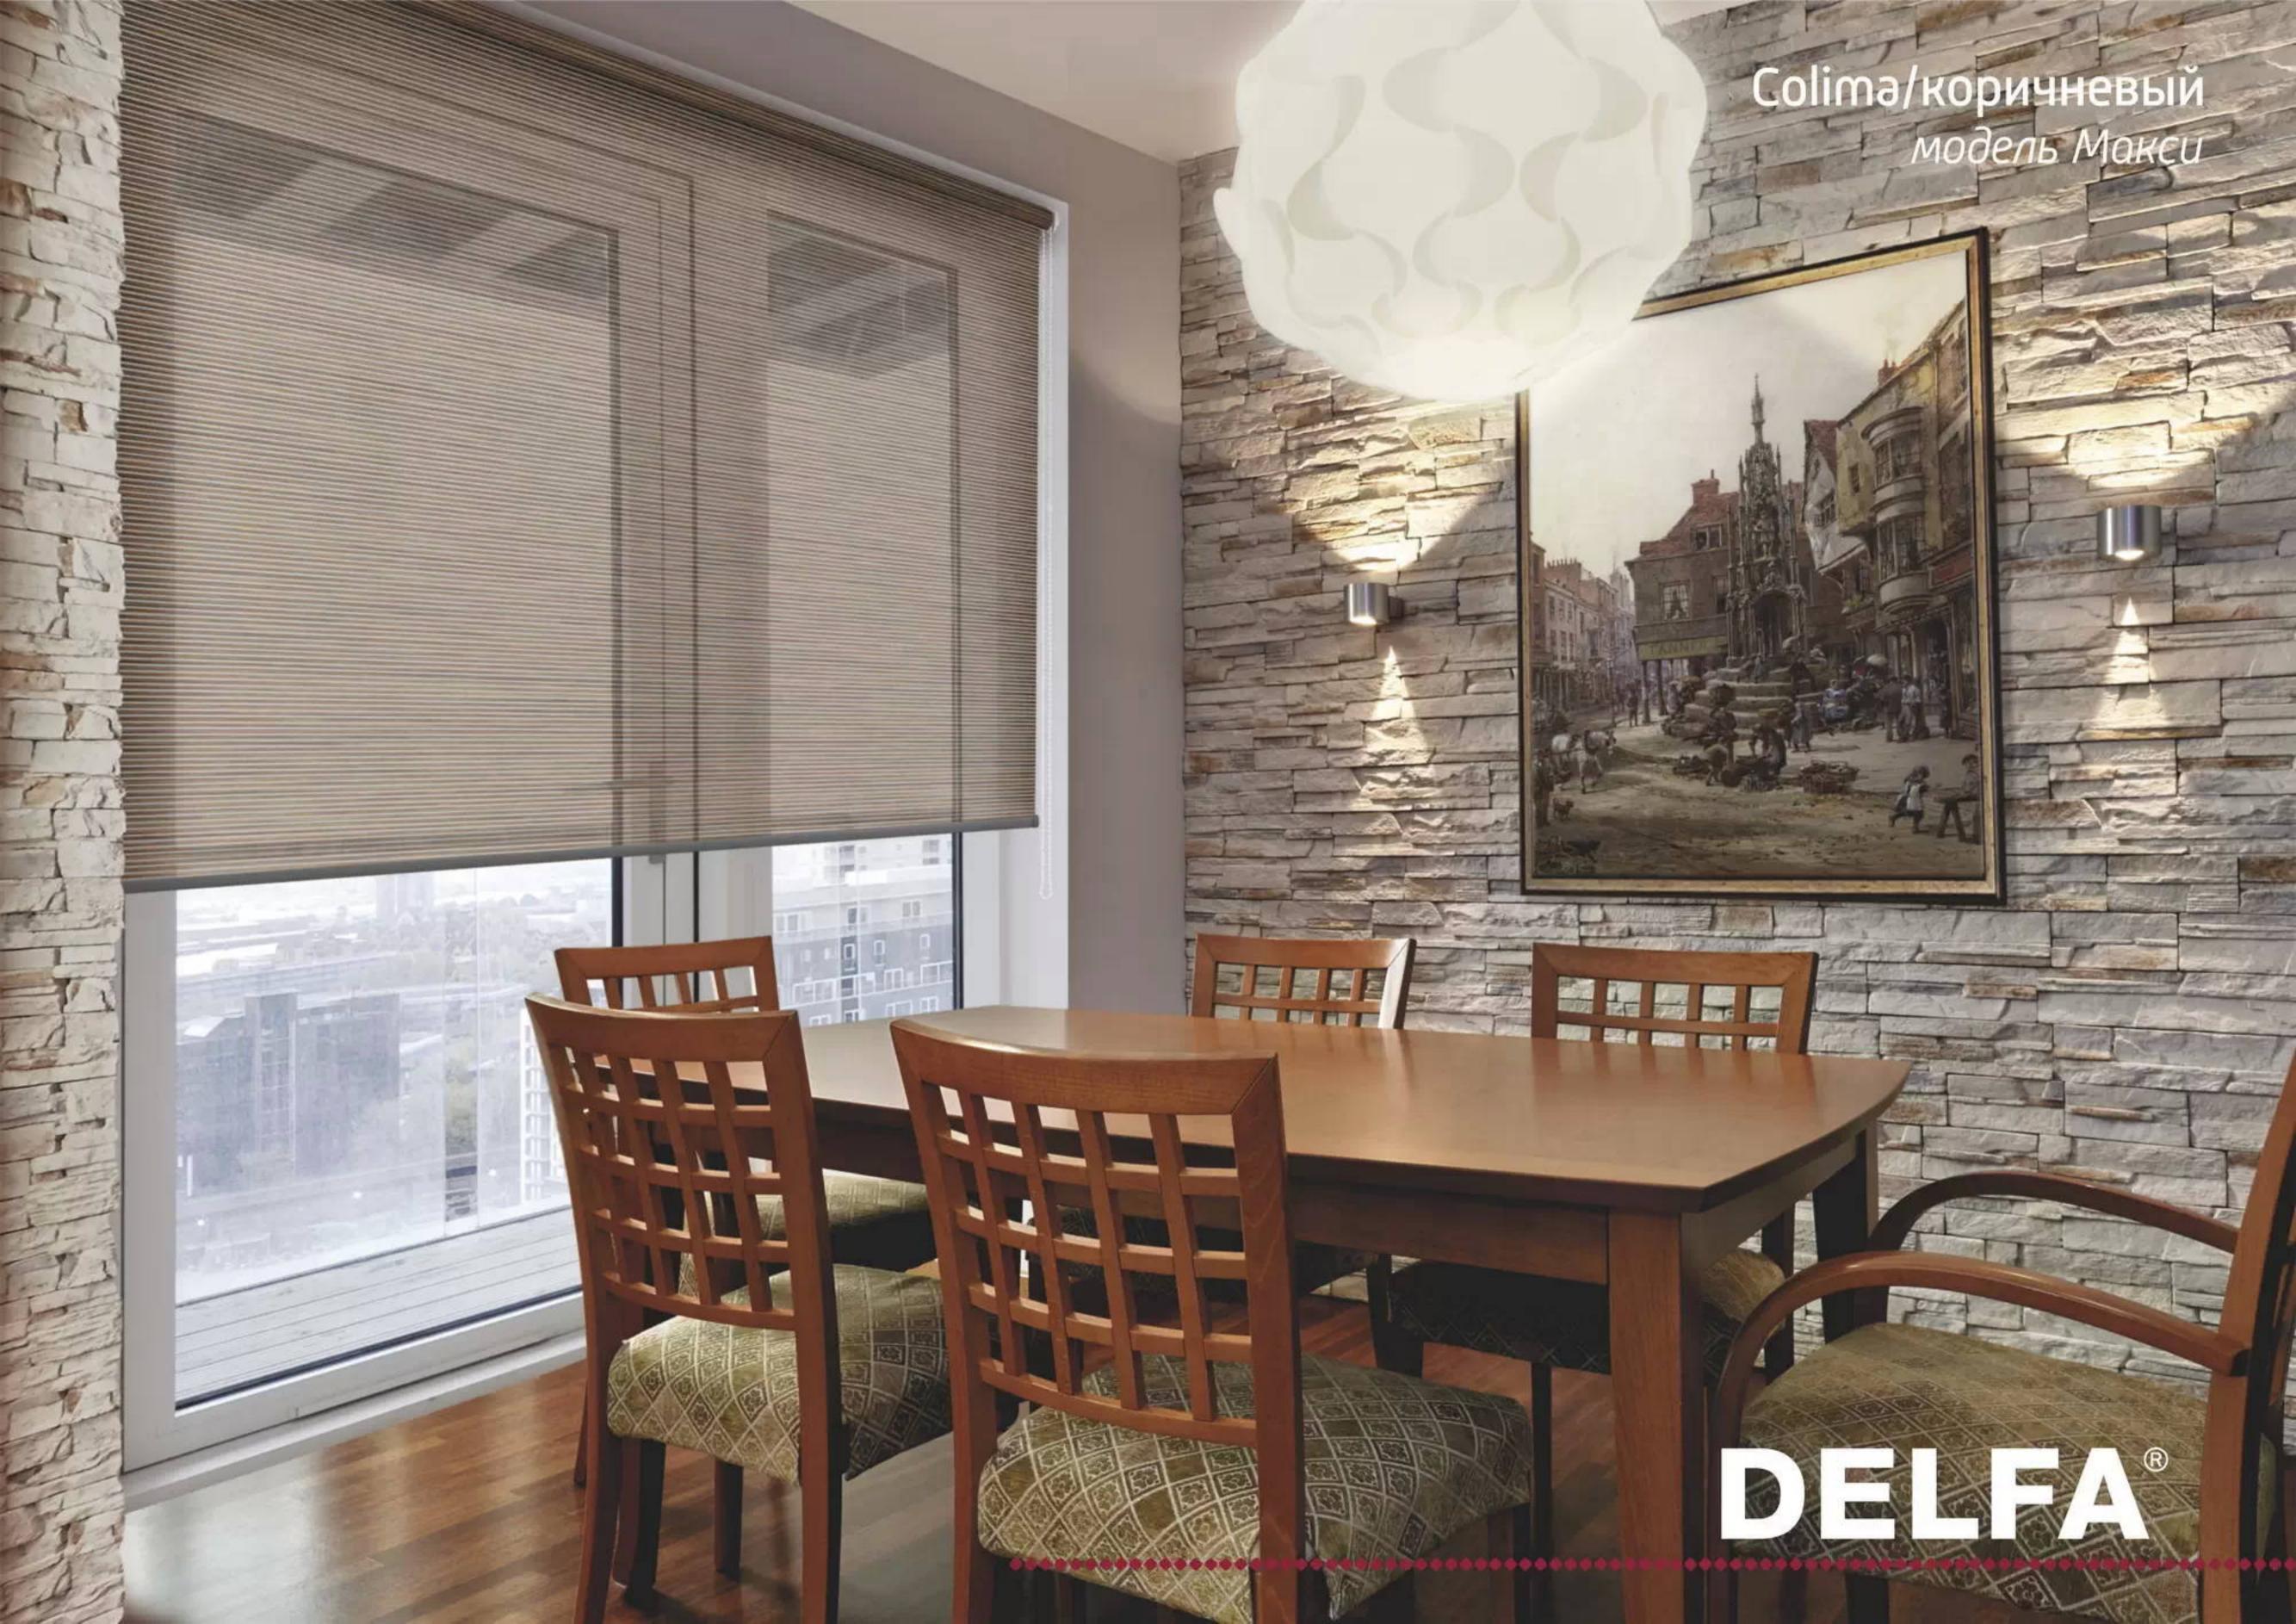

# Характеристики ткани Colima:

состав: 100% полиэстер плотность: 108 гр/м.кв светопроницаемость: 70%

### Характеристики ткани Colima:

состав: 100% полиэстер плотность: 280 гр/м.кв светопроницаемость: 4%