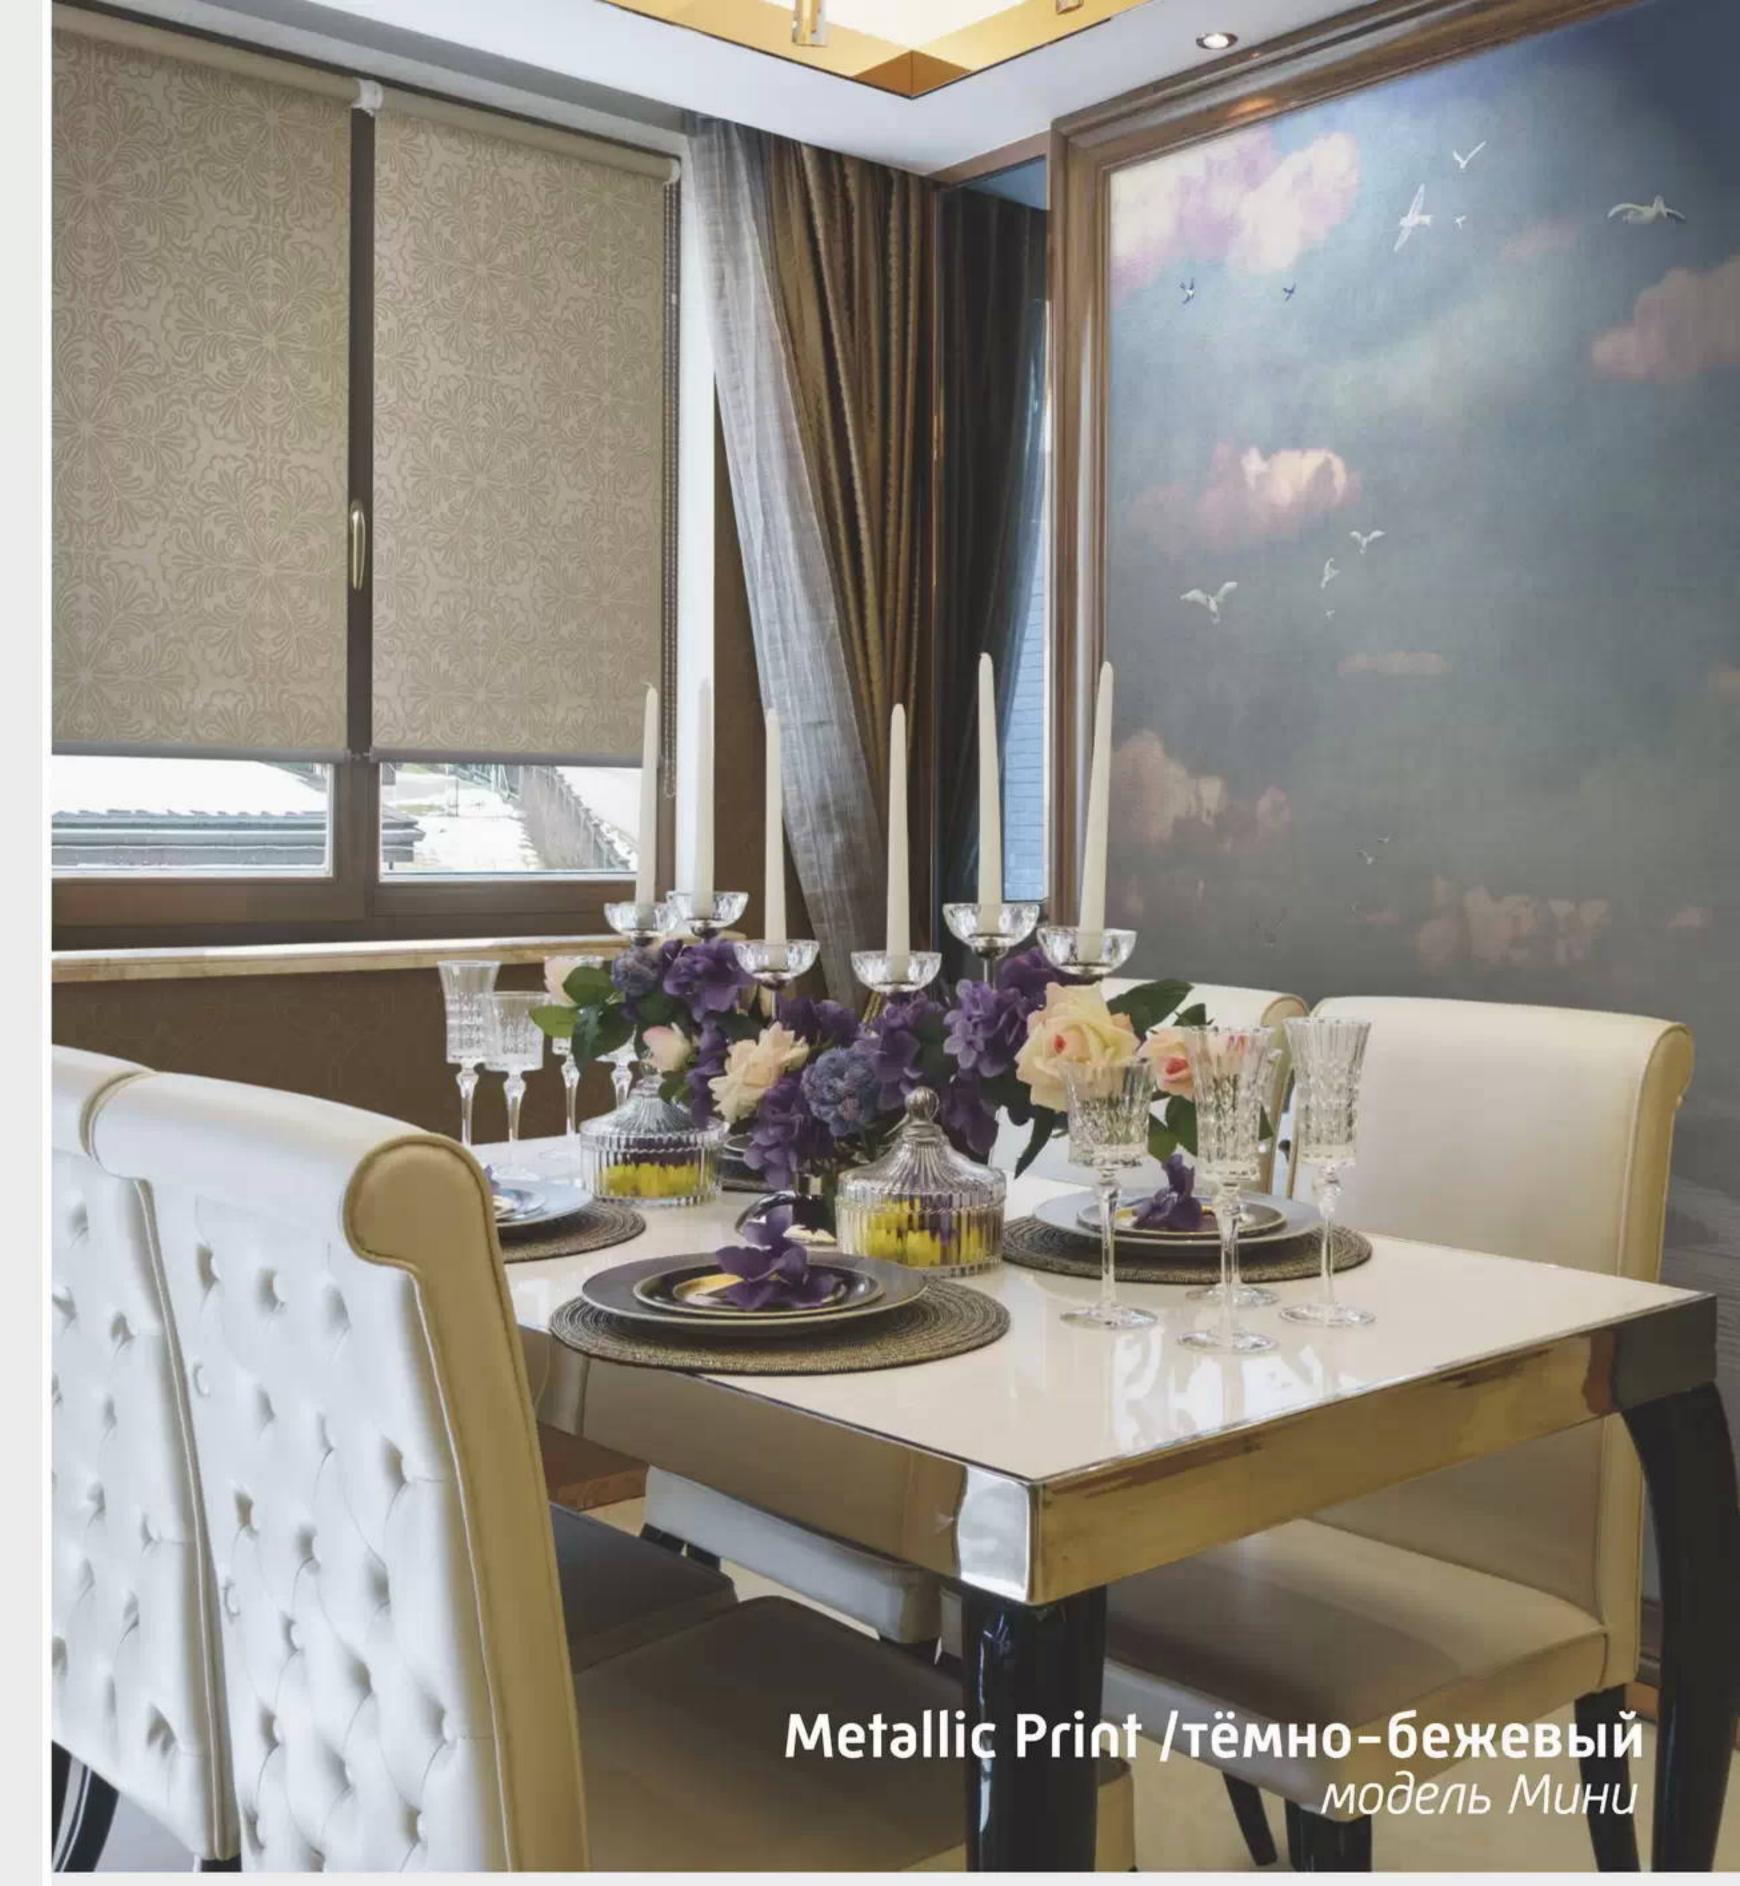

#### Характеристики ткани Metallic Print:

состав: 100% полиэстер плотность: 190 гр/м.кв светопроницаемость: кремовый - 23% св.бежевый - 15% т.бежевый - 4% шоколад - 0%