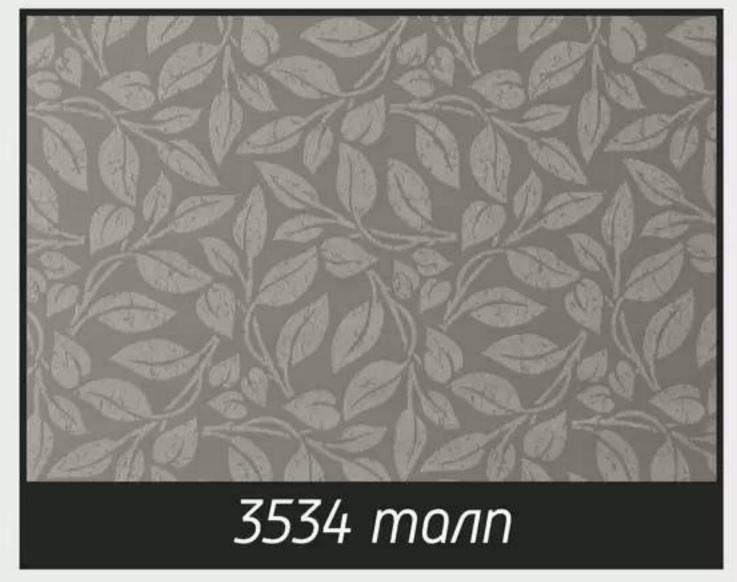

#### Характеристики ткани Metallic Print:

состав: 100% полиэстер плотность: 190 гр/м.кв светопроницаемость: кремовый - 23% св.бежевый - 15% т.бежевый - 4% шоколад - 0%