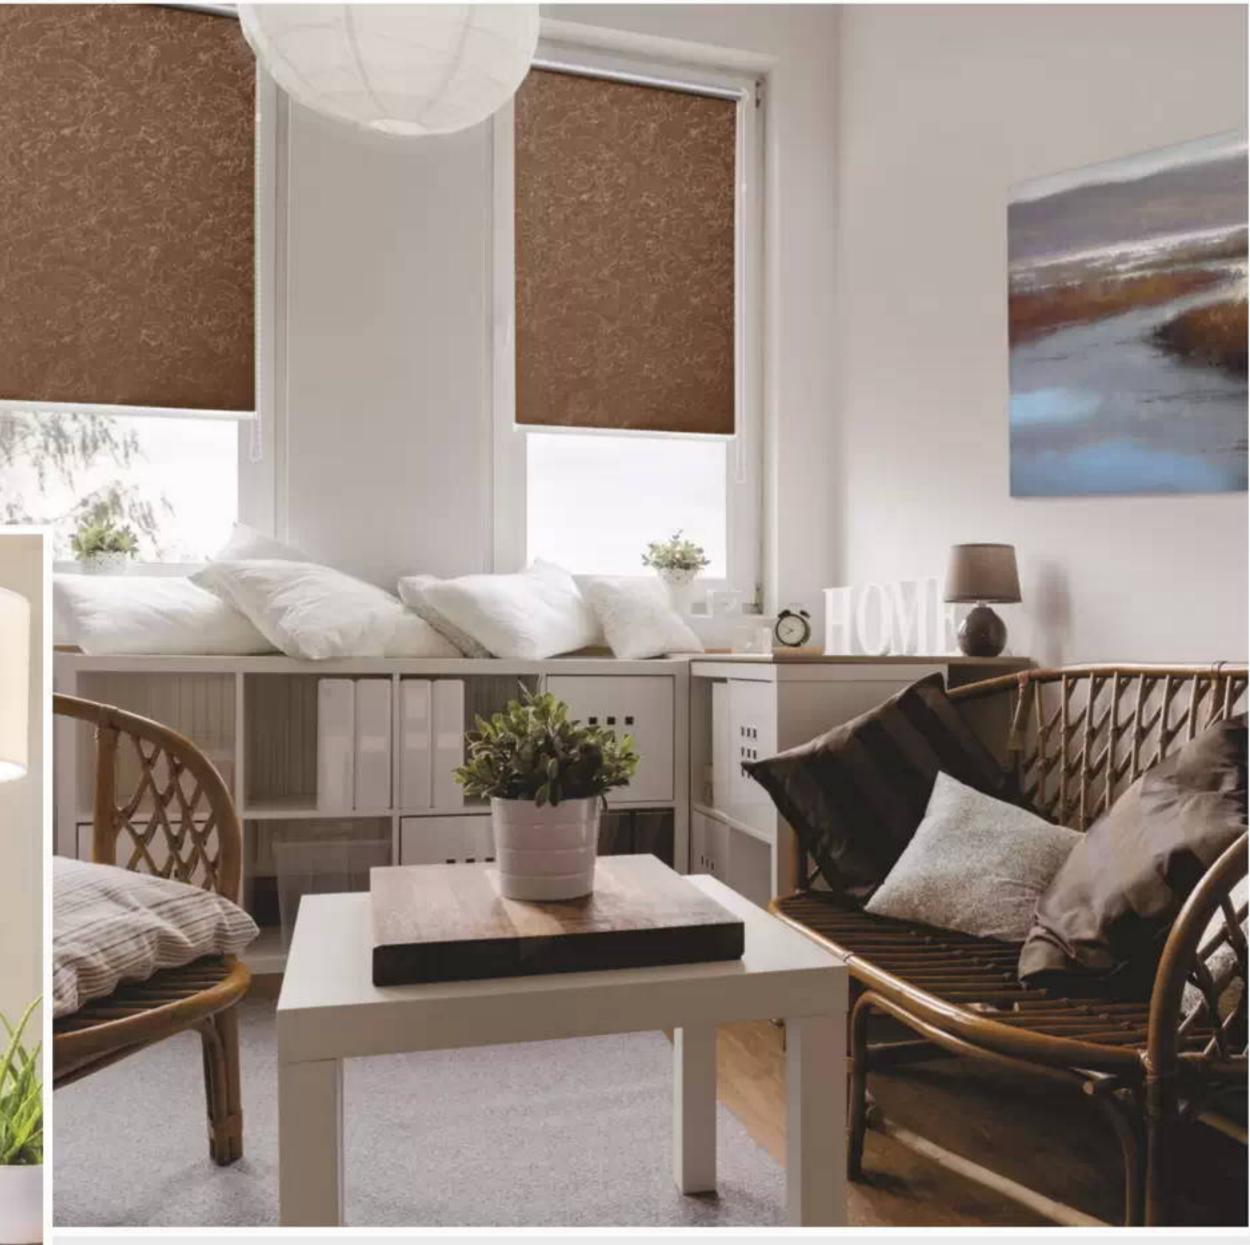

# Характеристики ткани Азия Термоблэкаут:

состав: 100% полиэстер плотность: 300 гр/м.кв светопроницаемость: 0%