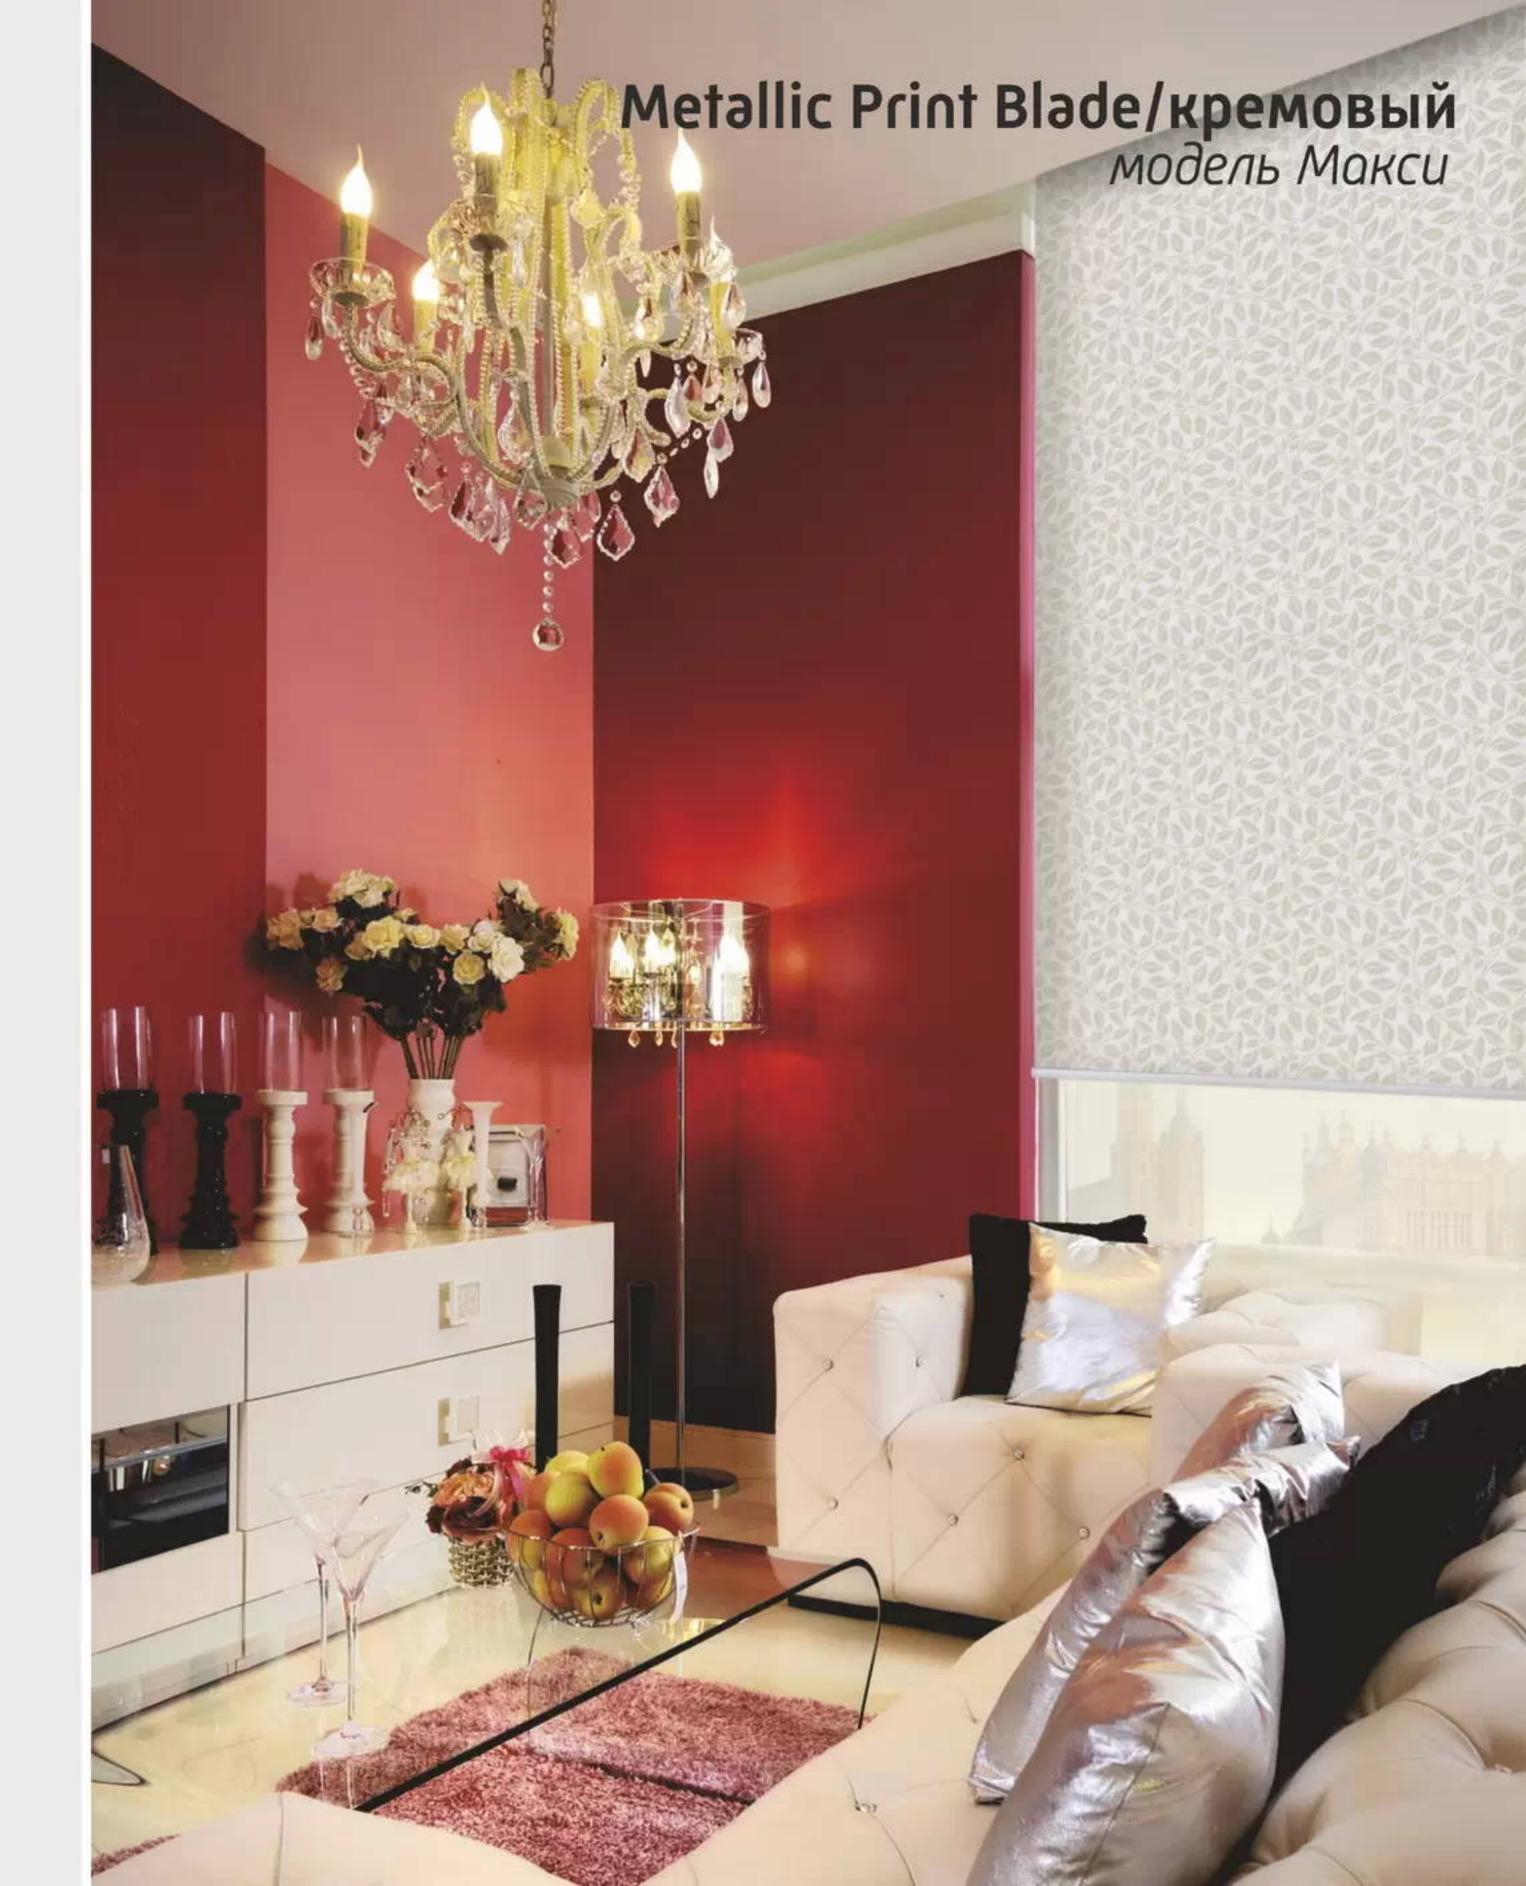

#### Характеристики ткани Metallic Print:

состав: 100% полиэстер плотность: 190 гр/м.кв светопроницаемость: кремовый - 23% св.бежевый - 15% т.бежевый - 4% шоколад - 0%