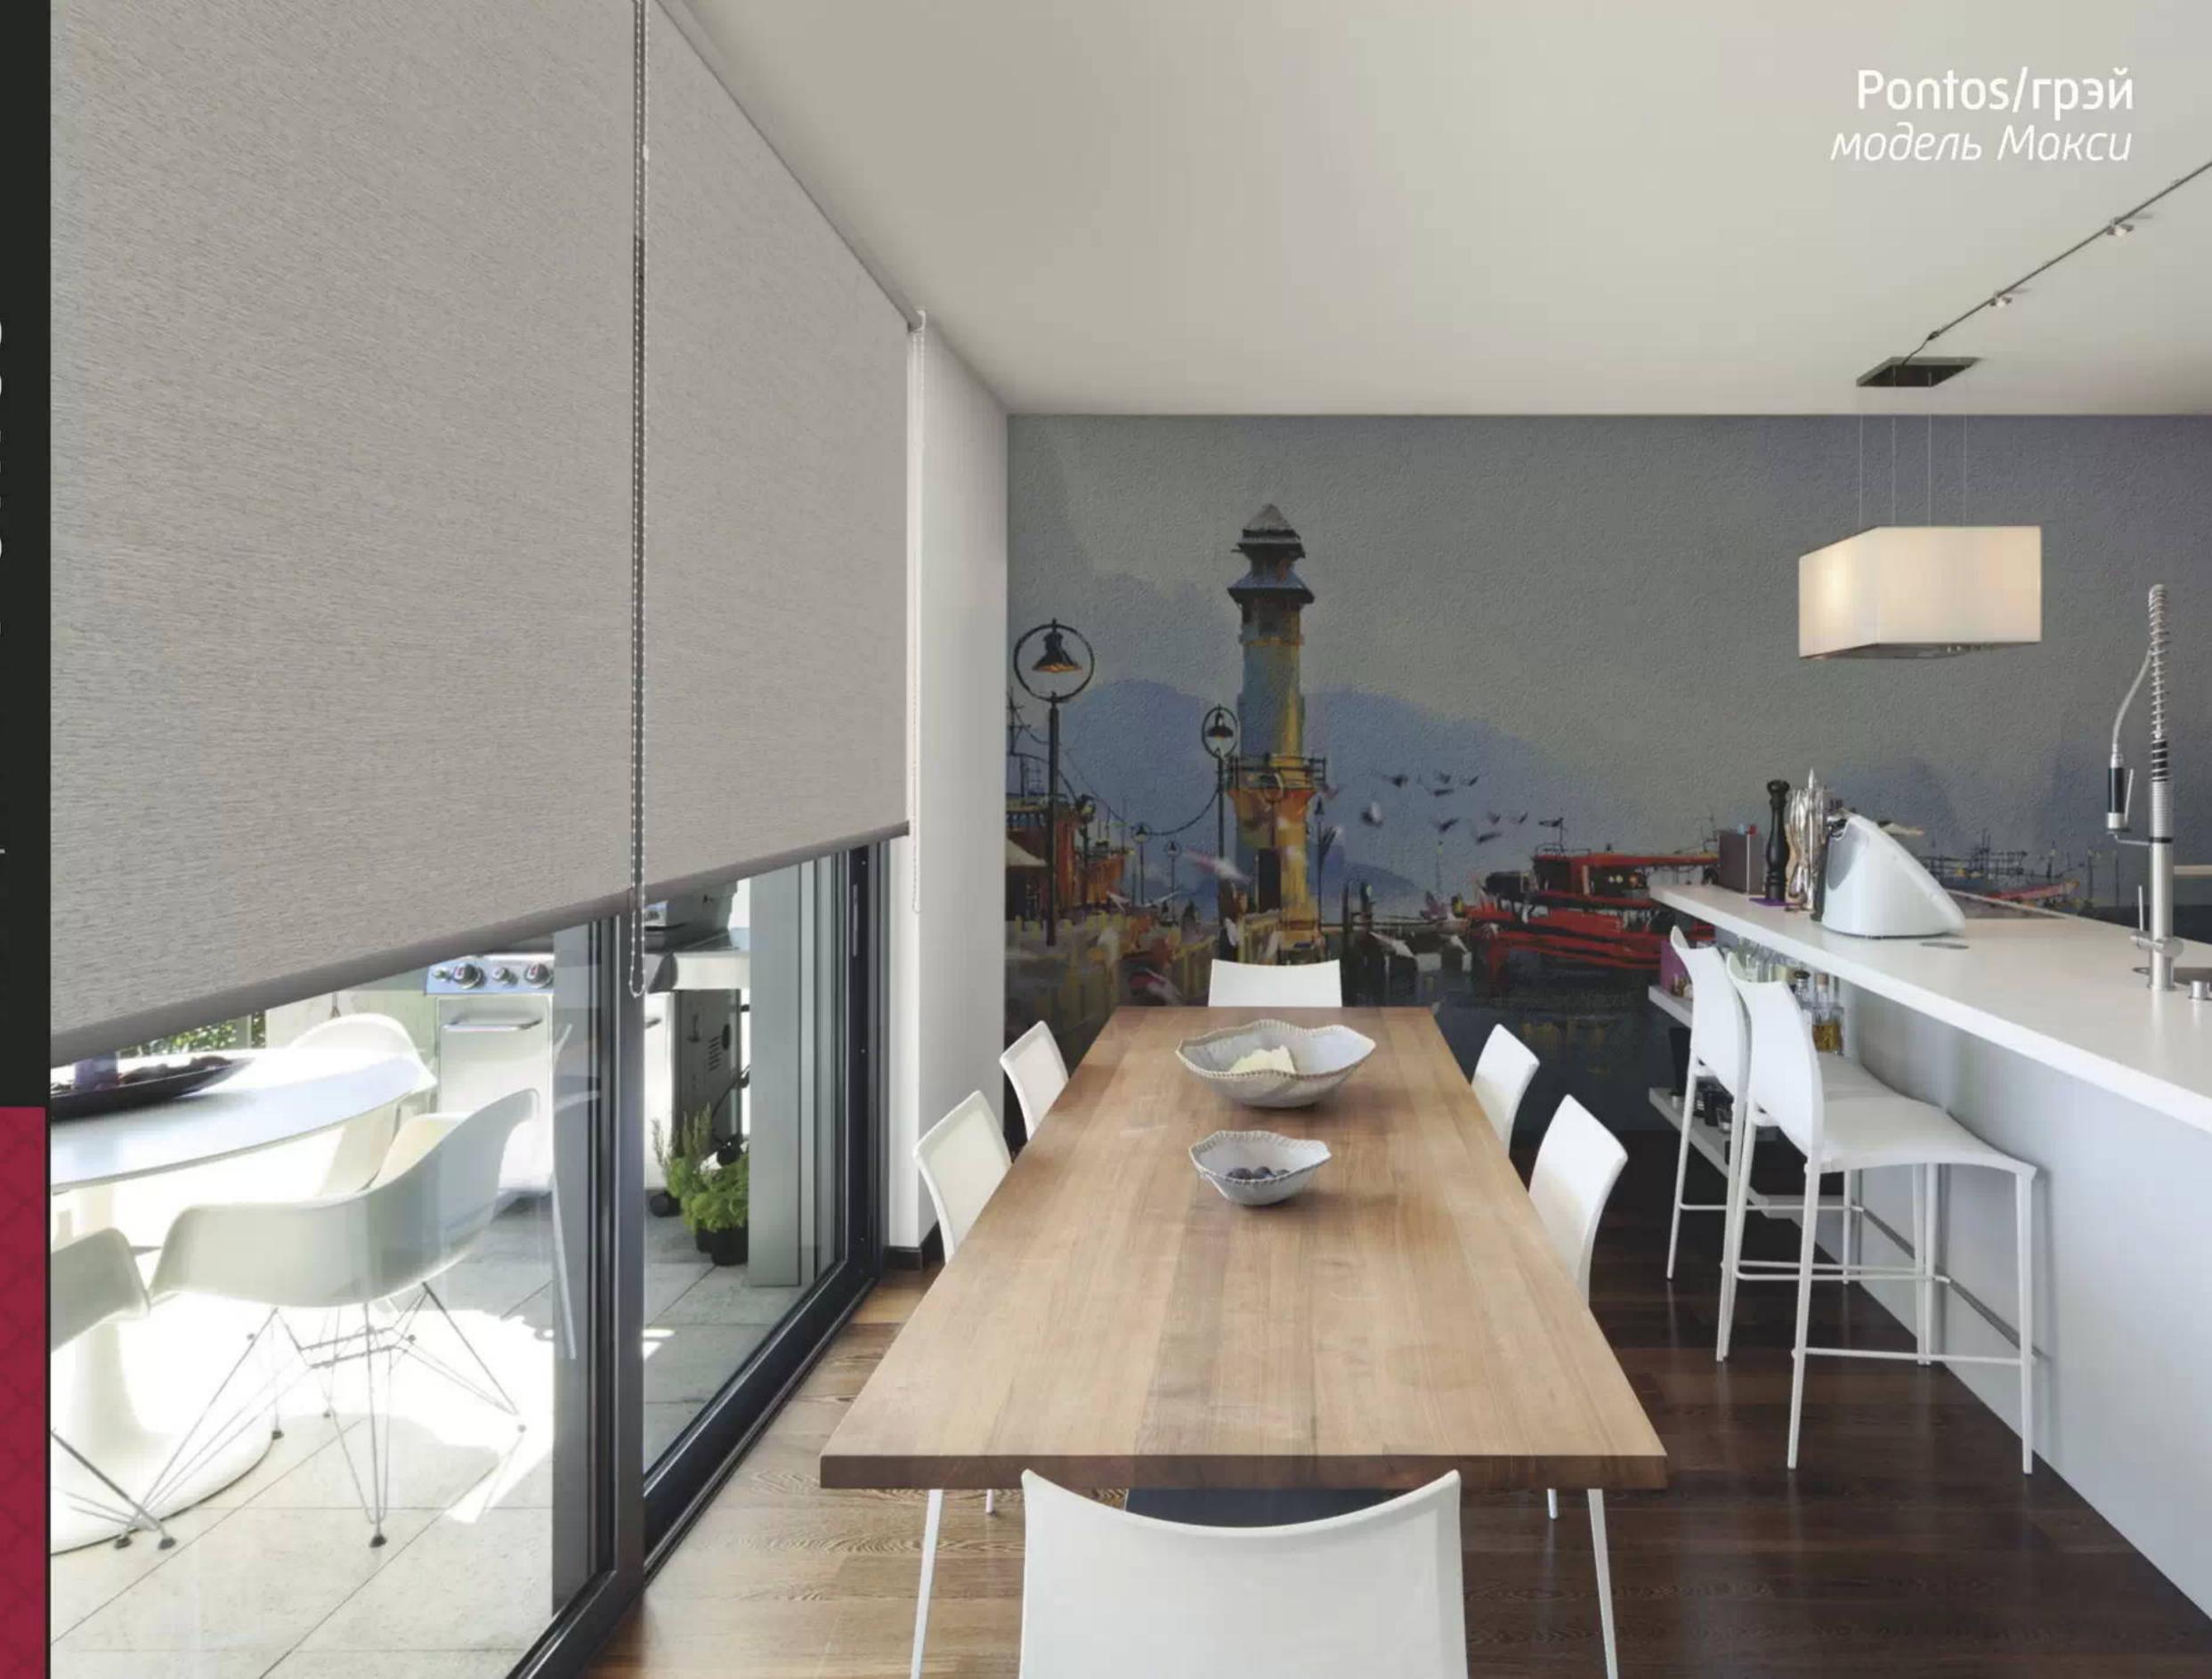

### Характеристики ткани Pontos:

состав: 100% полиэстер плотность: 322 гр/м.кв

светопроницаемость: 4%