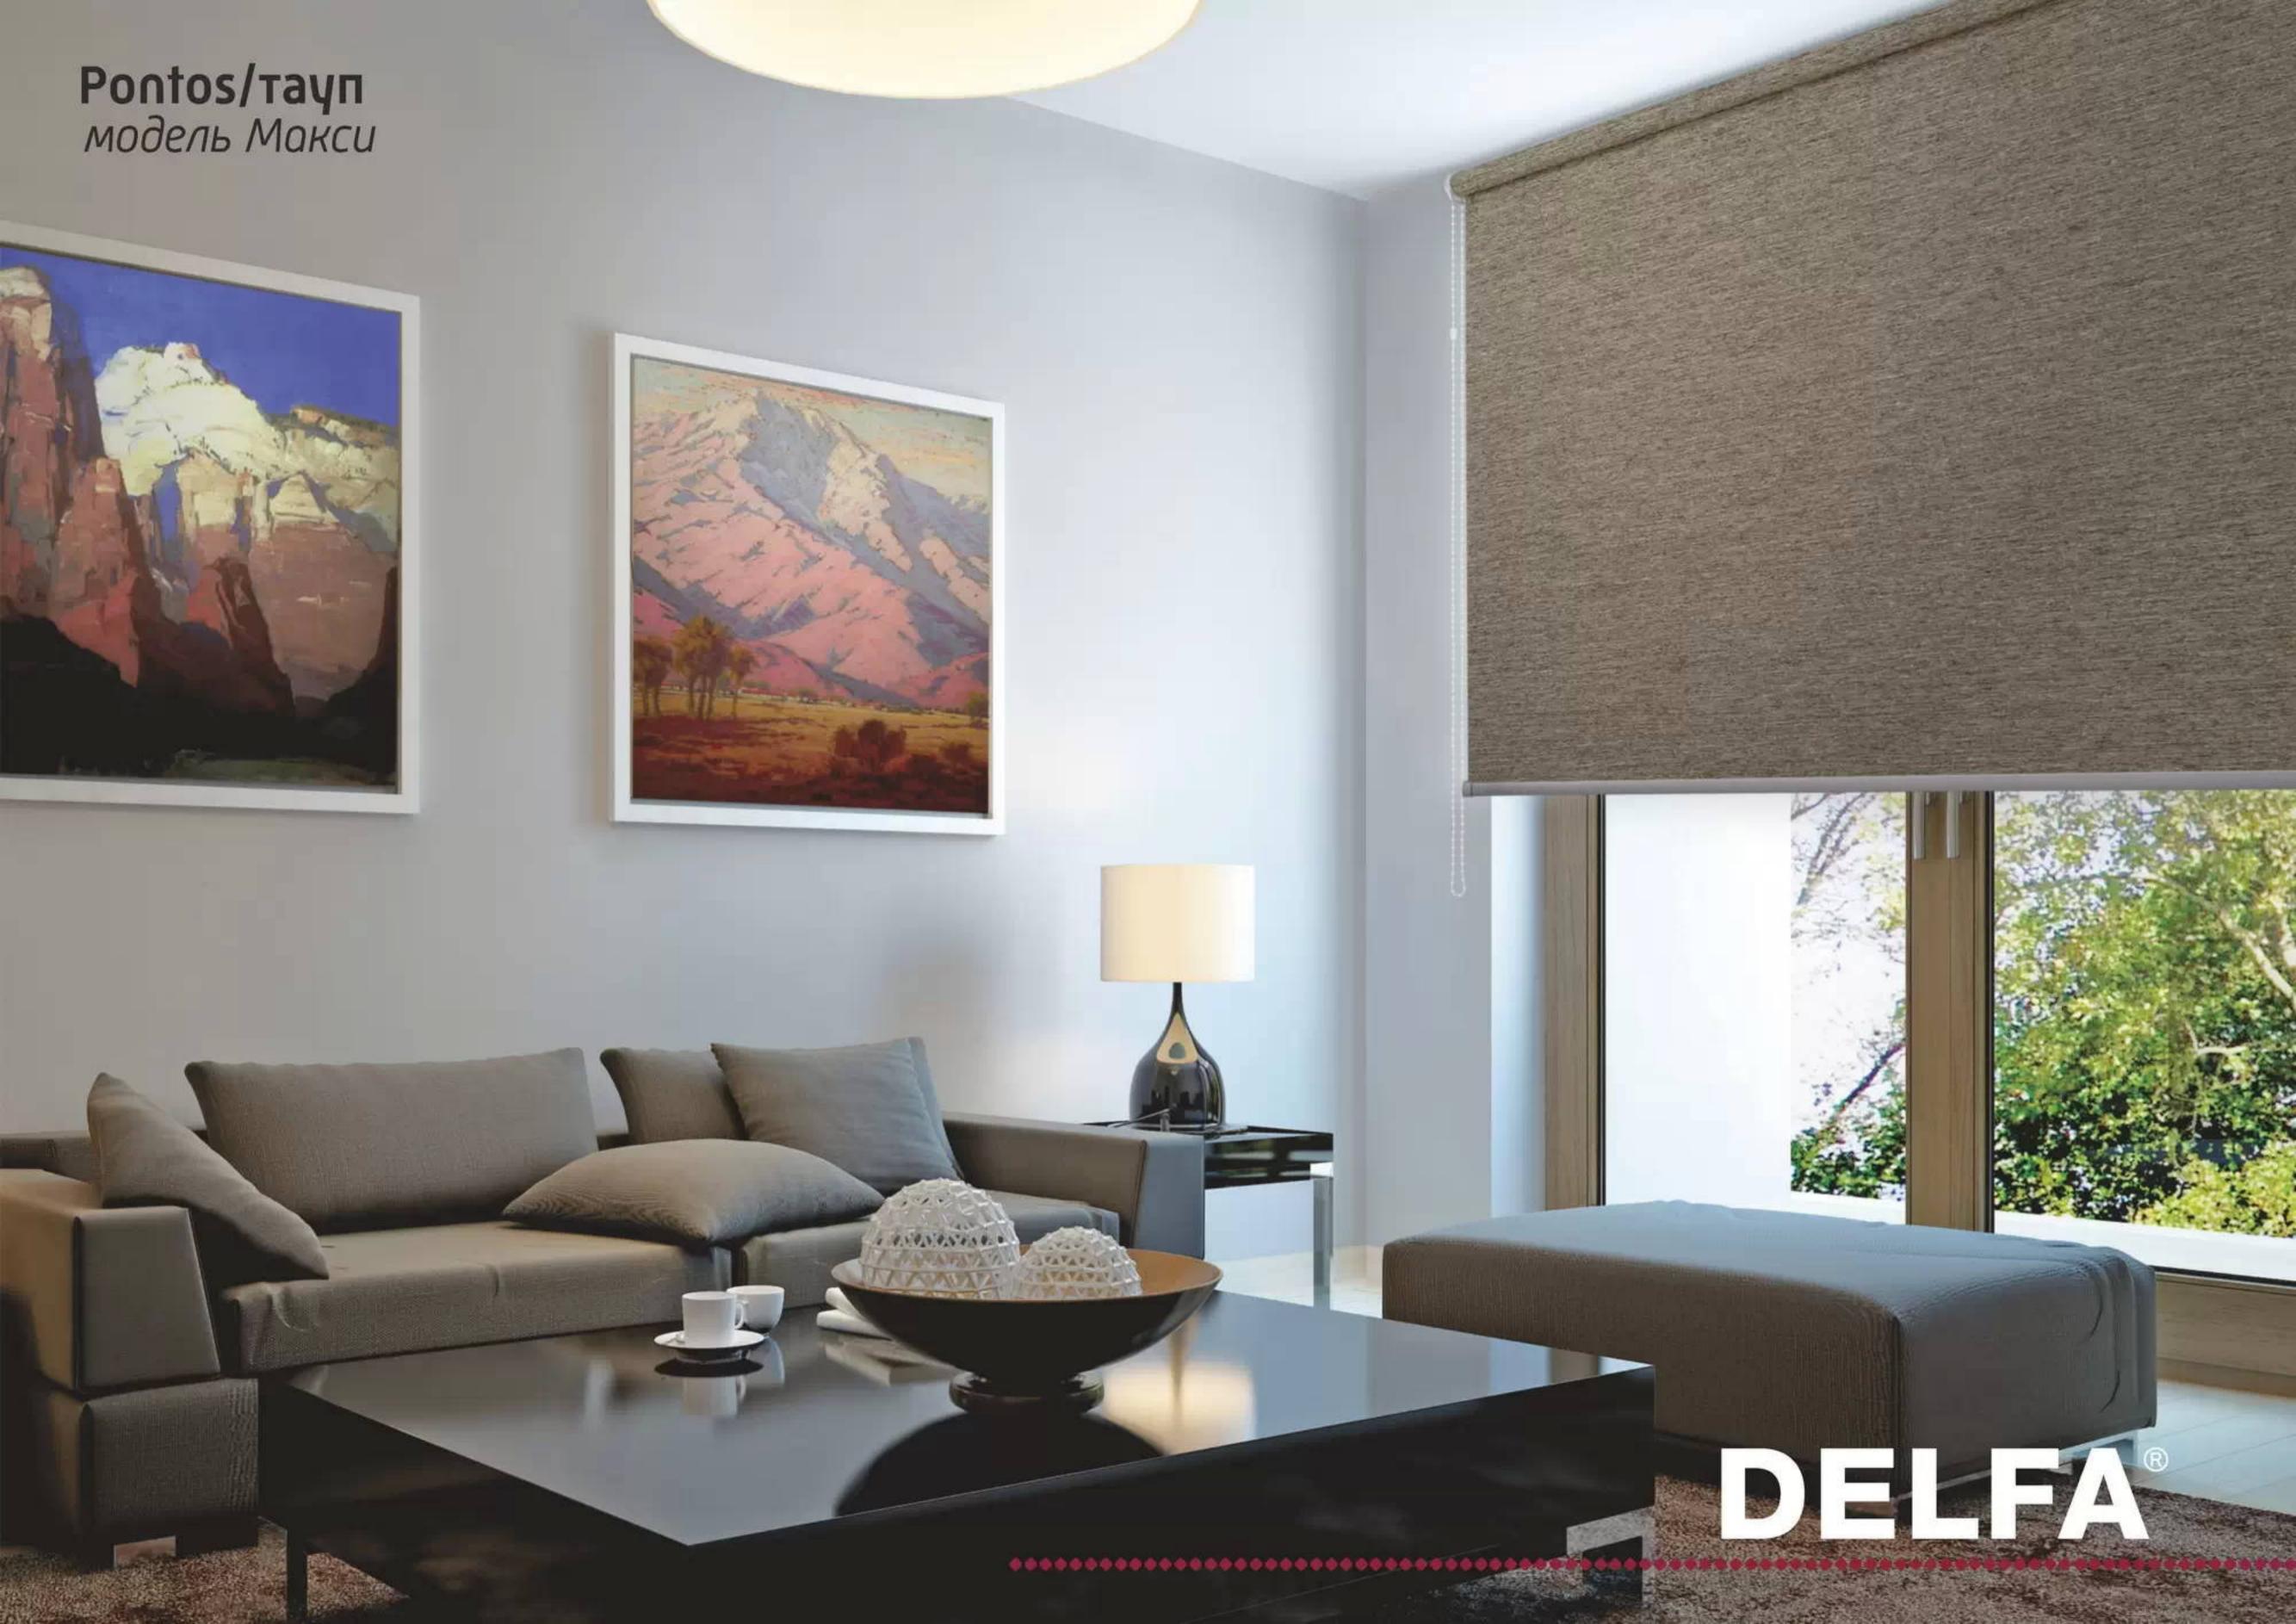

### Характеристики ткани Pontos:

состав: 100% полиэстер плотность: 322 гр/м.кв

светопроницаемость: 4%