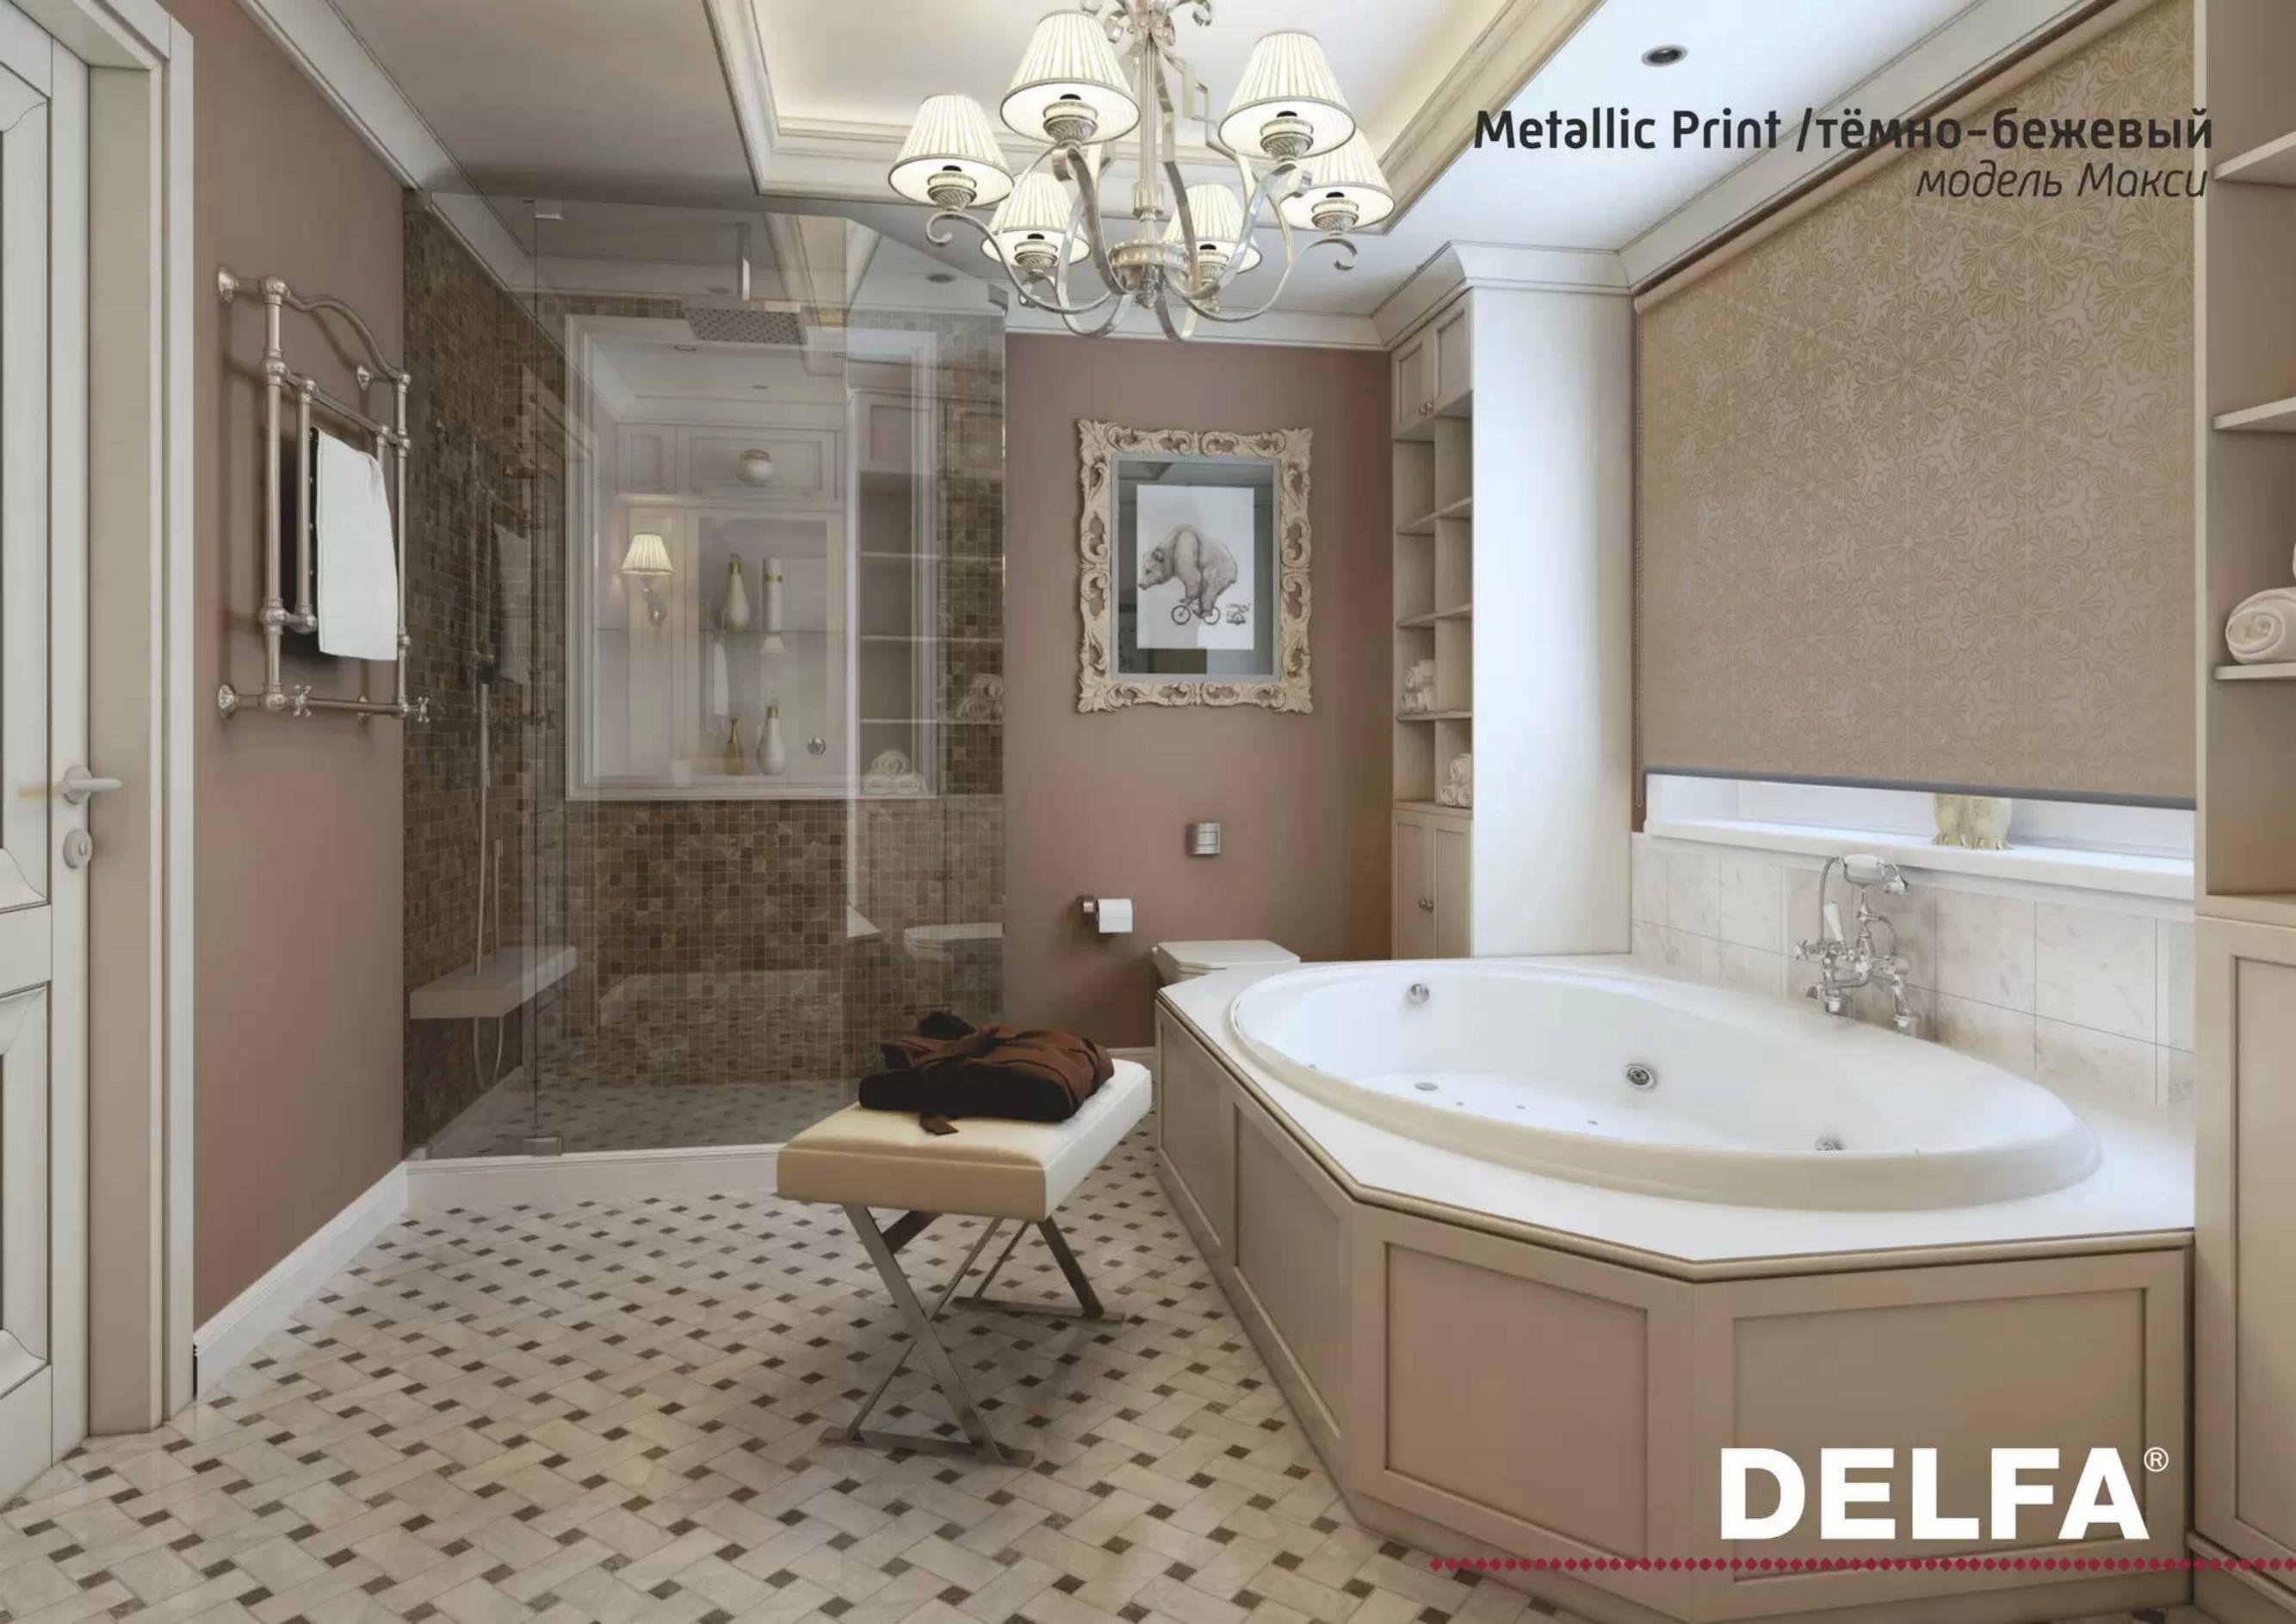

#### Характеристики ткани Metallic Print:

состав: 100% полиэстер плотность: 190 гр/м.кв светопроницаемость: кремовый - 23% св.бежевый - 15% т.бежевый - 4% шоколад - 0%