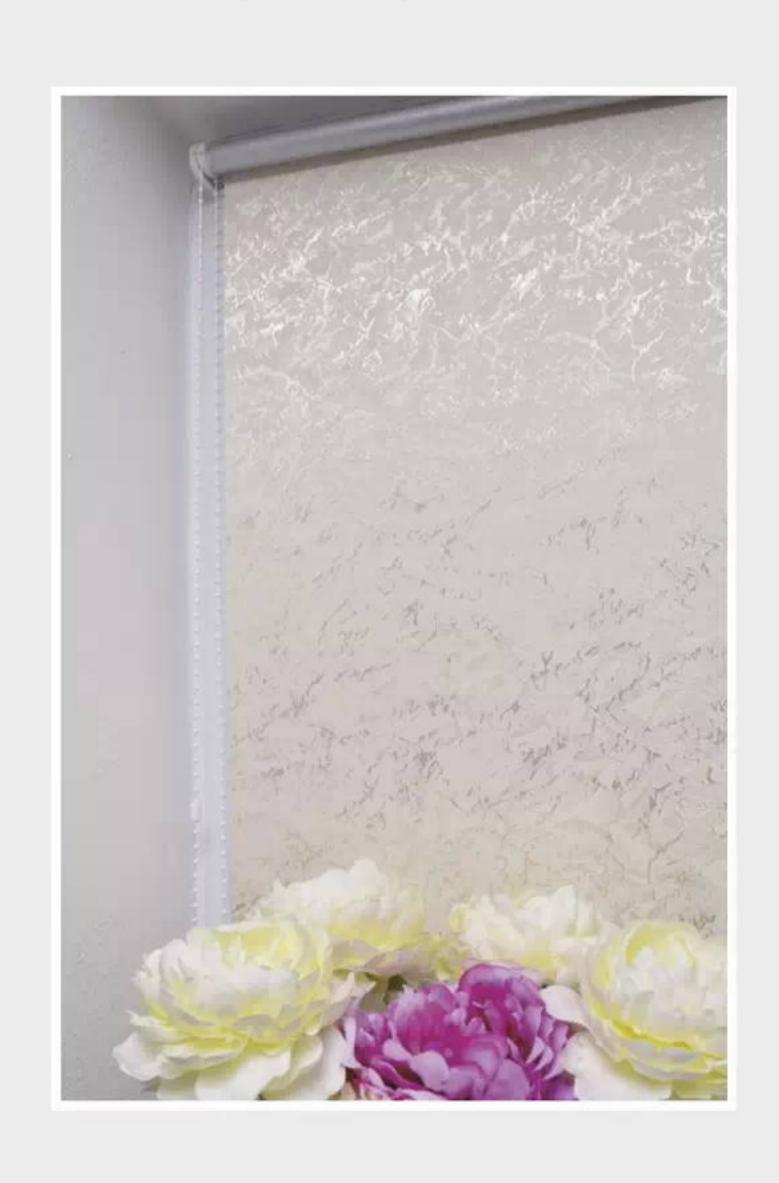

### <u>Характеристики ткани</u> Венеция Термоблэкаут:

состав: 100% полиэстер плотность: 240 гр/м.кв светопроницаемость: 0%

**Венеция Термоблэкачт / золото** модель Мини

**Венеция Термоблэкачт / шоколад** модель Мини