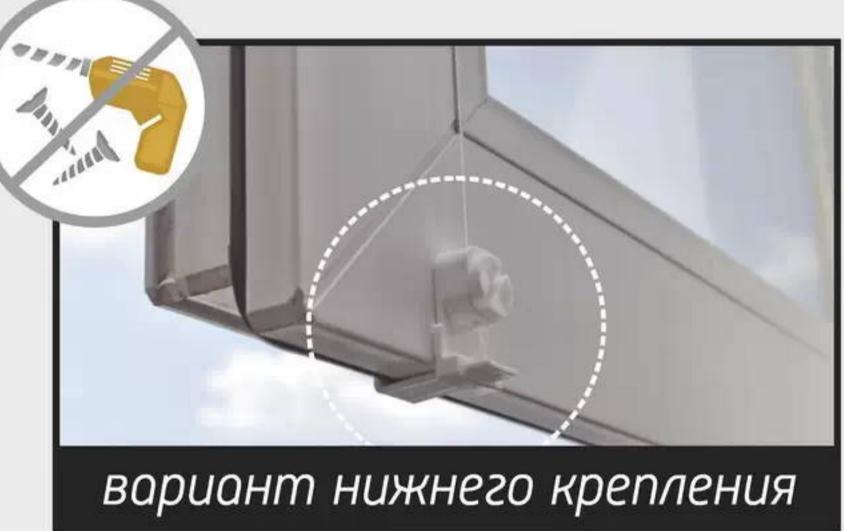

# характеристики рольшторы Премиум мини

- ✓ На поворотно-откидные окна без сверления.
- ✔ На глухие окна.
- ✓ Не провисают на откидных окнах.
- Фиксация струнами.
  - Управление цепочкой.