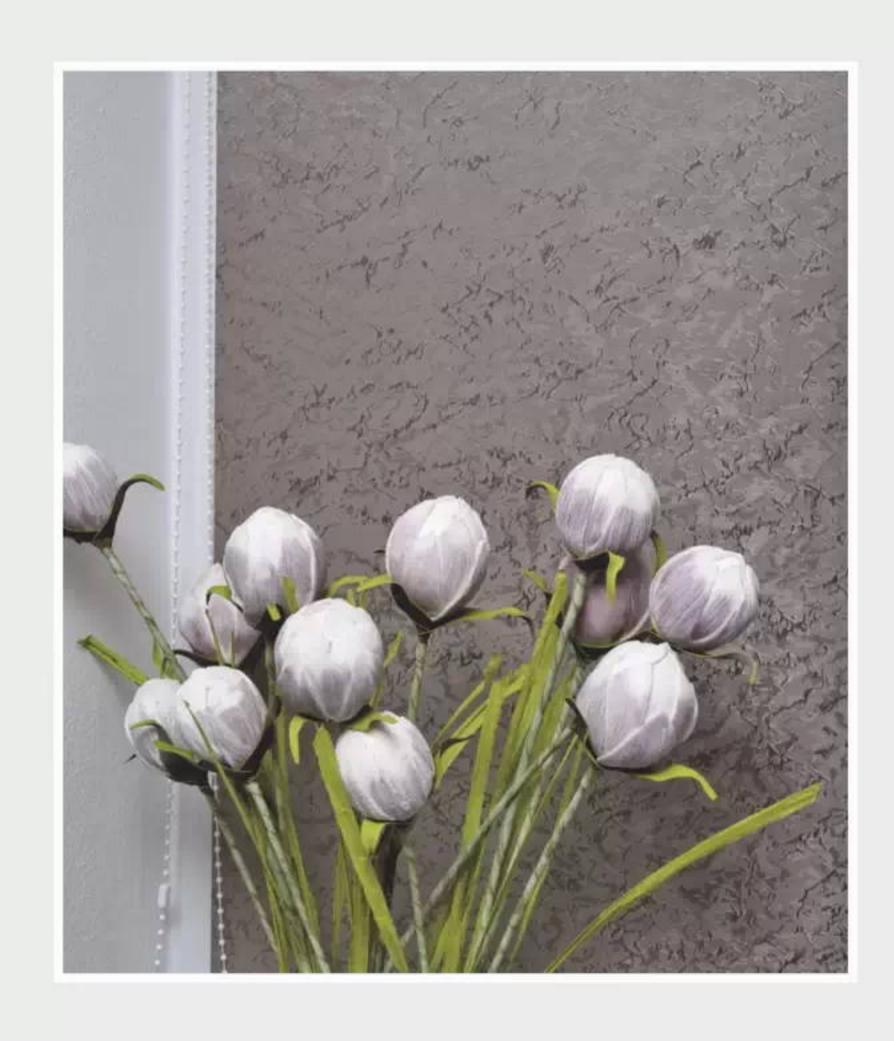

### <u>Характеристики ткани</u> Венеция Термоблэкаут:

состав: 100% полиэстер плотность: 240 гр/м.кв светопроницаемость: 0%

**Венеция Термоблэкачт / золото** модель Мини

**Венеция Термоблэкачт / шоколад** модель Мини