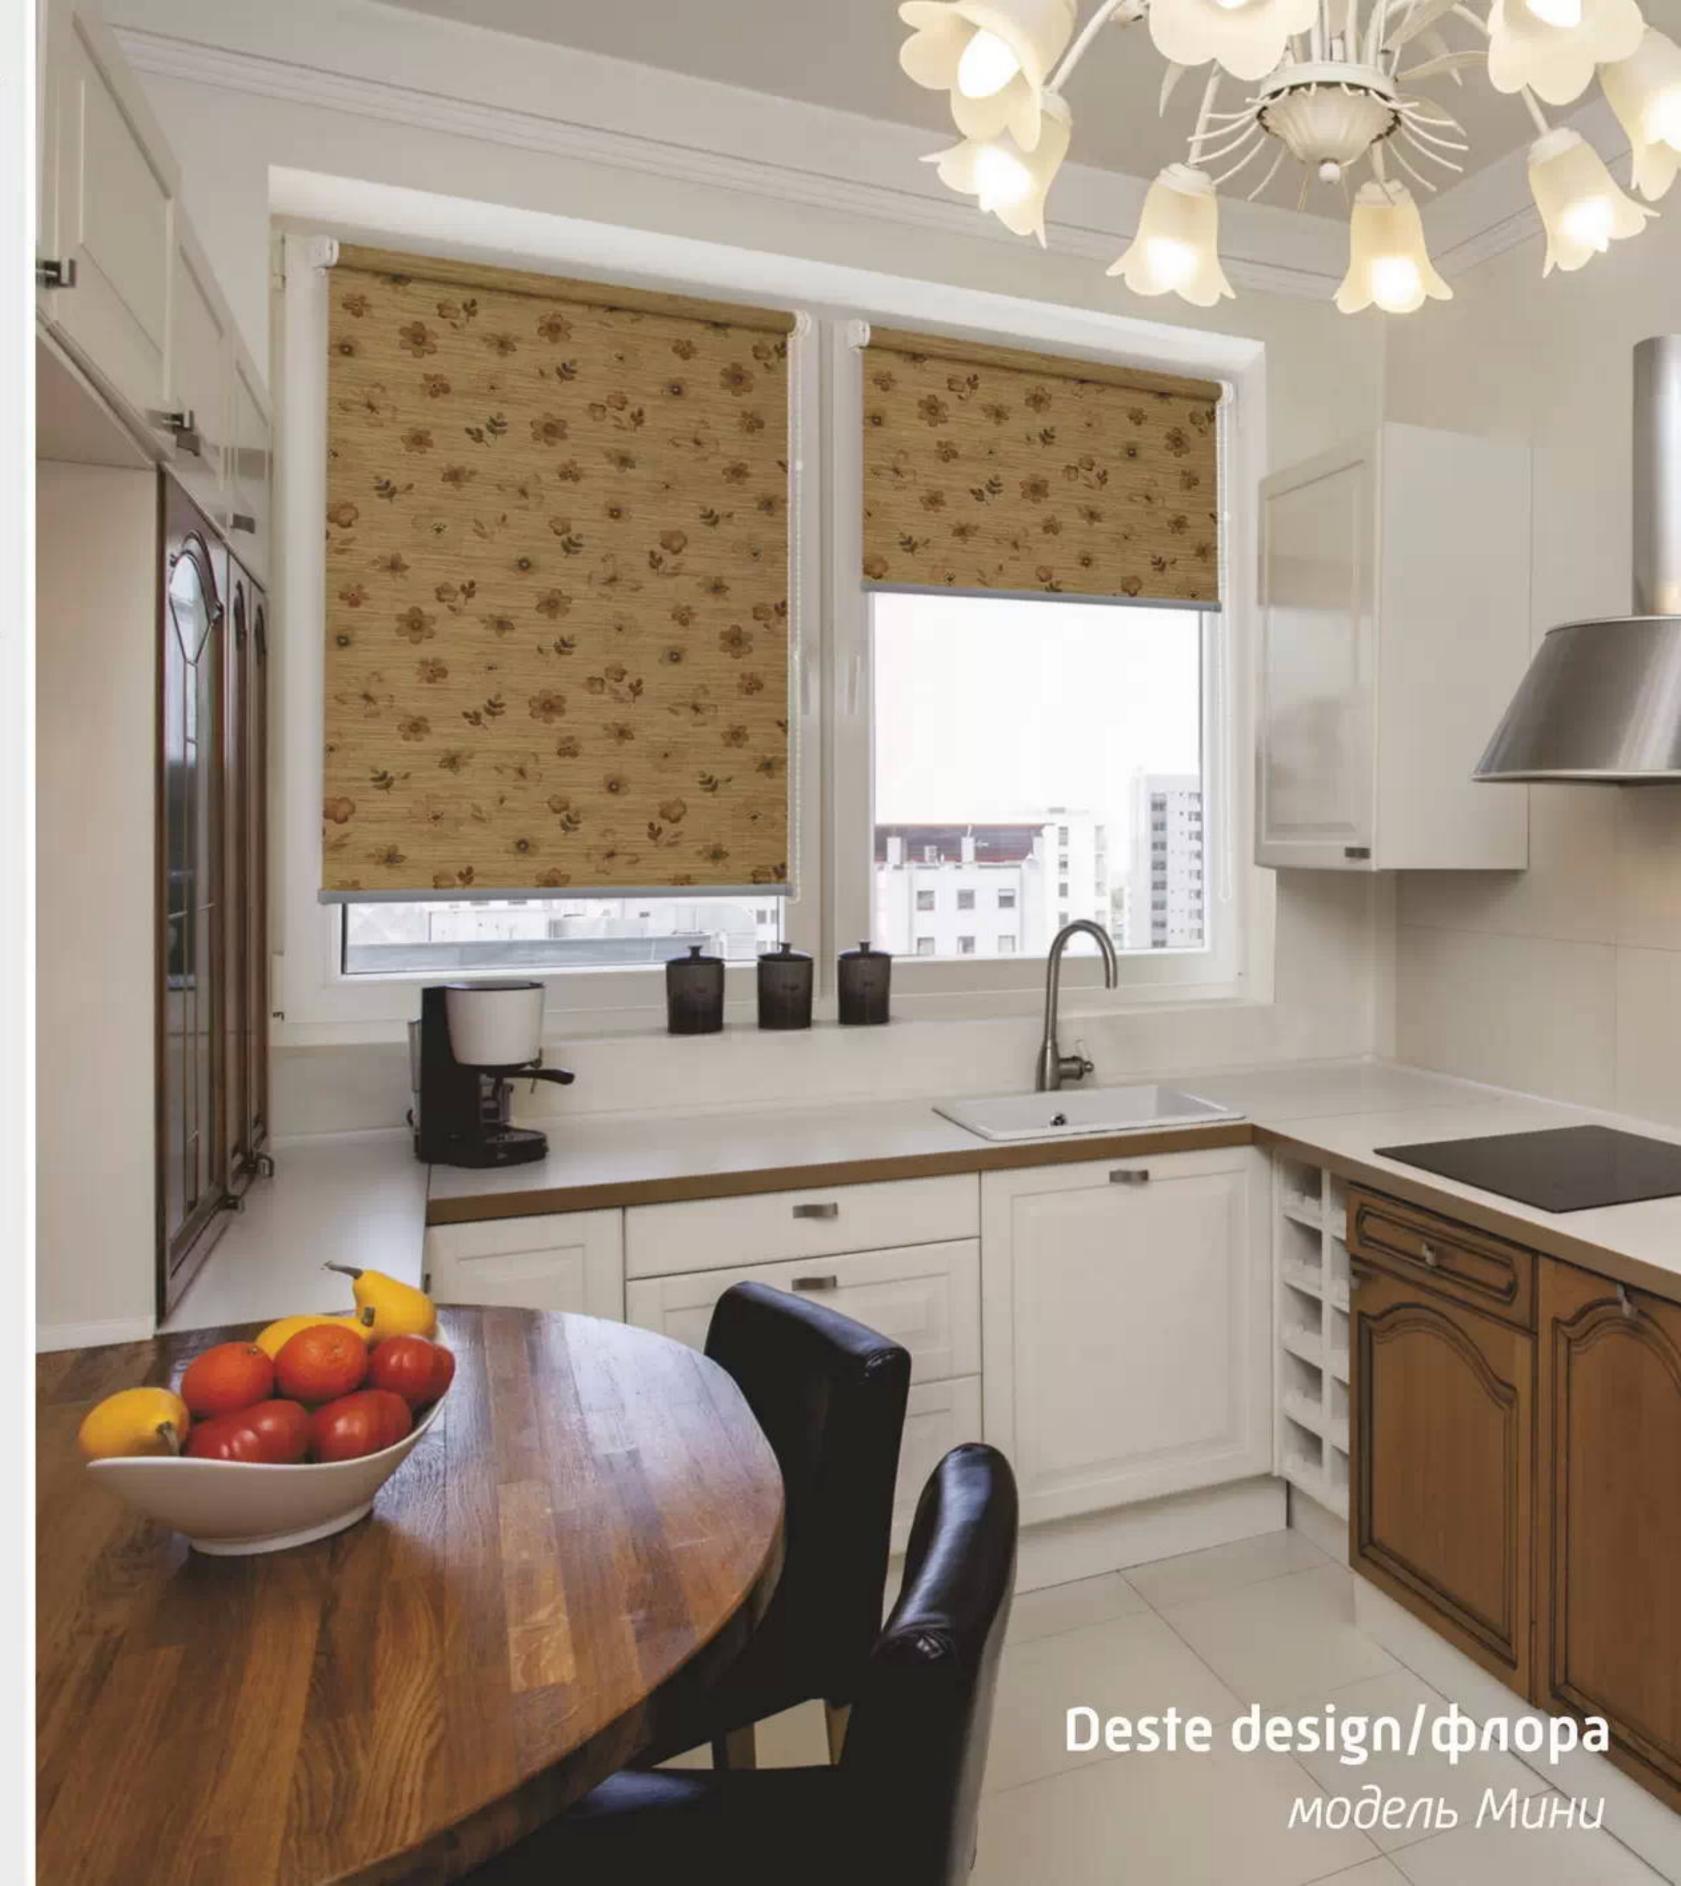

### Характеристики ткани Deste:

состав: 100% полиэстер плотность: 220 гр/м.кв светопроницаемость: 30%

# Xарактеристики ткани Dester design:

состав: 100% полиэстер плотность: 220 гр/м.кв

светопроницаемость: 30%

упаковка МАКСИ