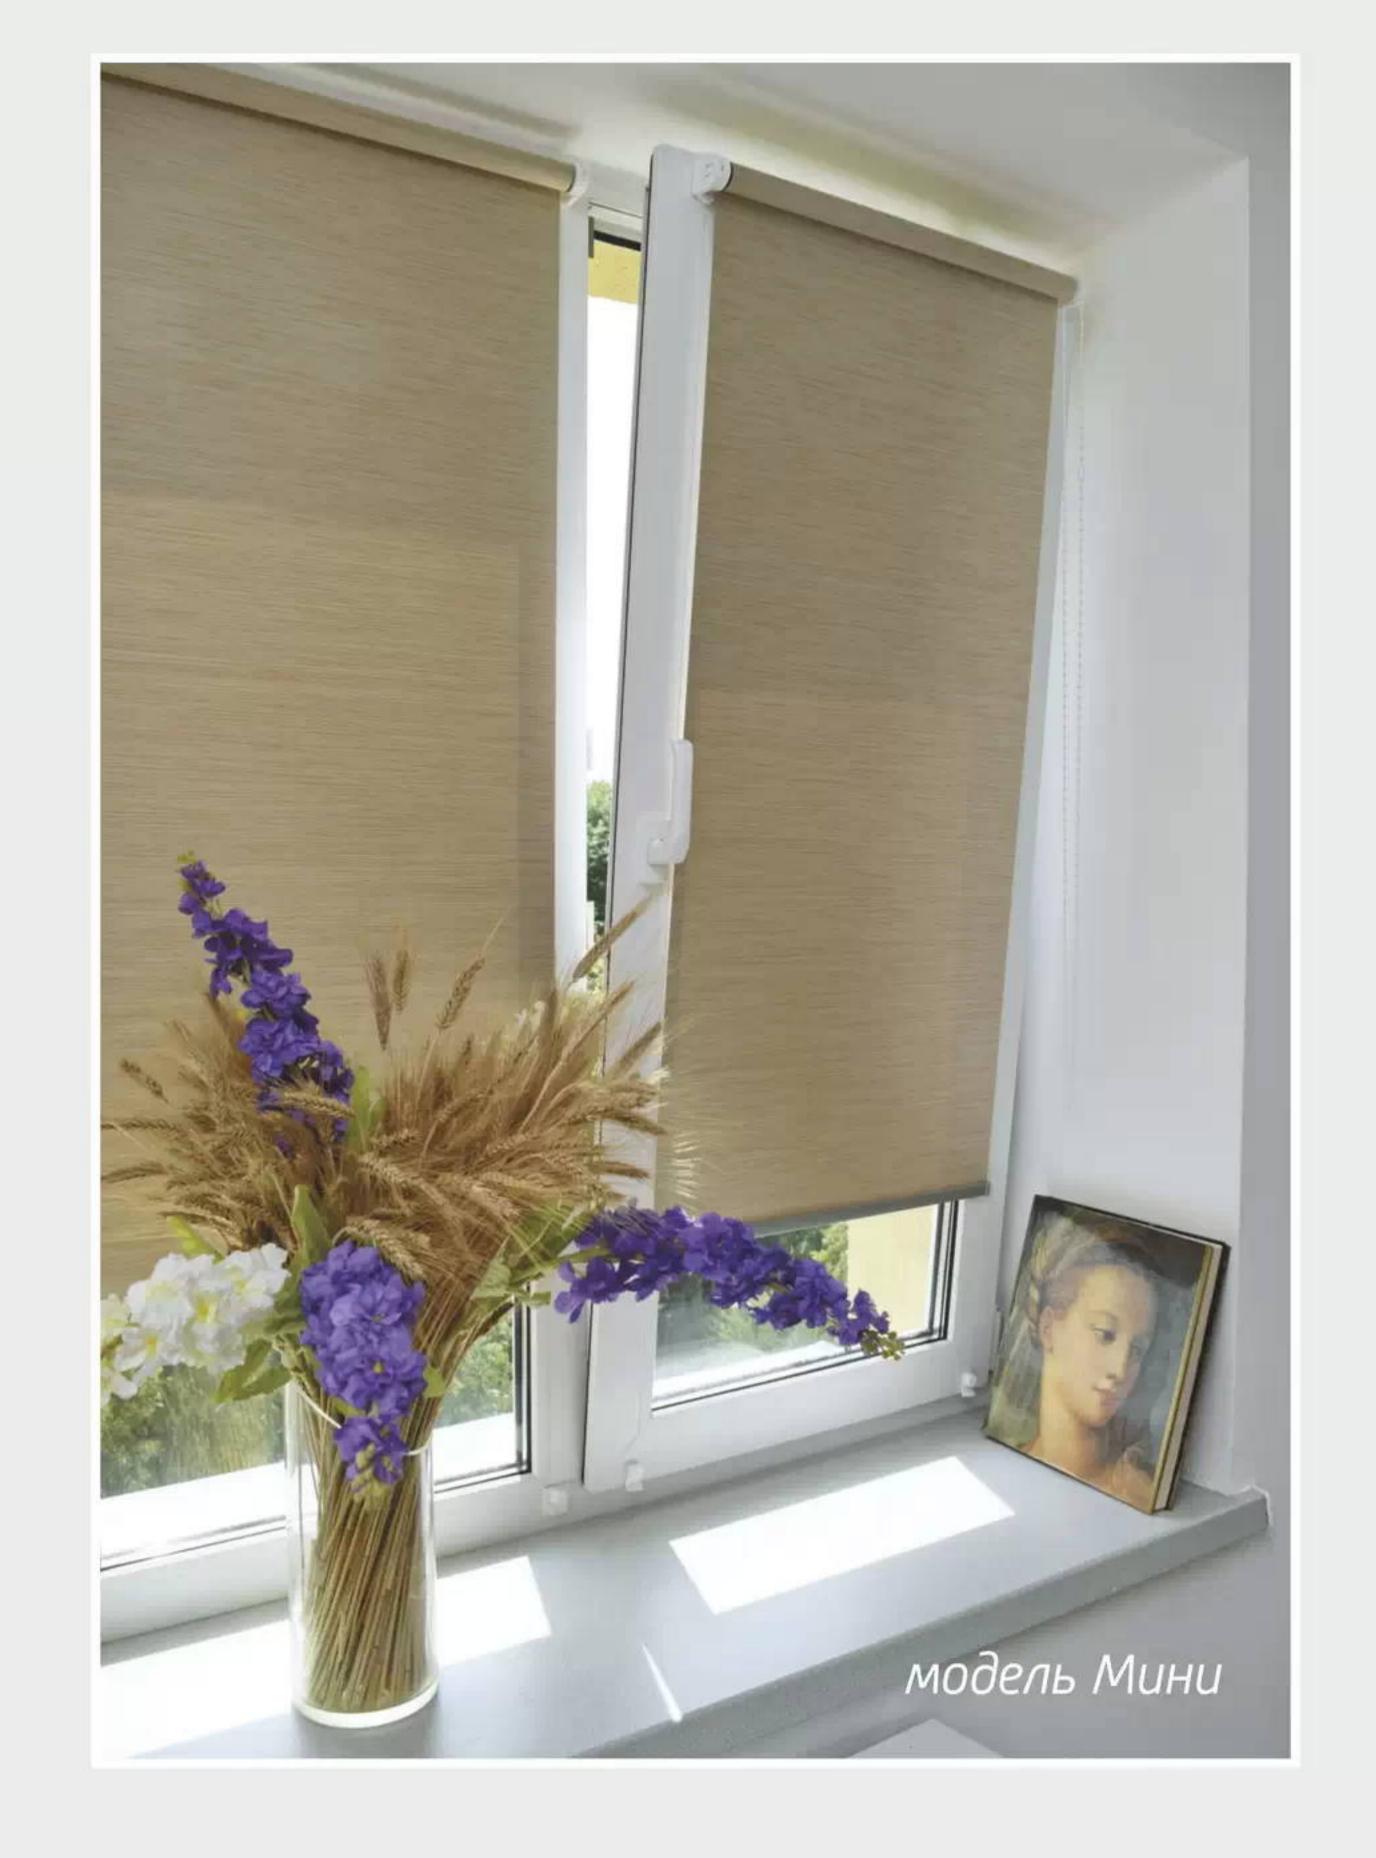

# характеристики рольшторы Премиум мини

- ✓ На поворотно-откидные окна без сверления.
- ✔ На глухие окна.
- ✓ Не провисают на откидных окнах.
- Фиксация струнами.
  - Управление цепочкой.