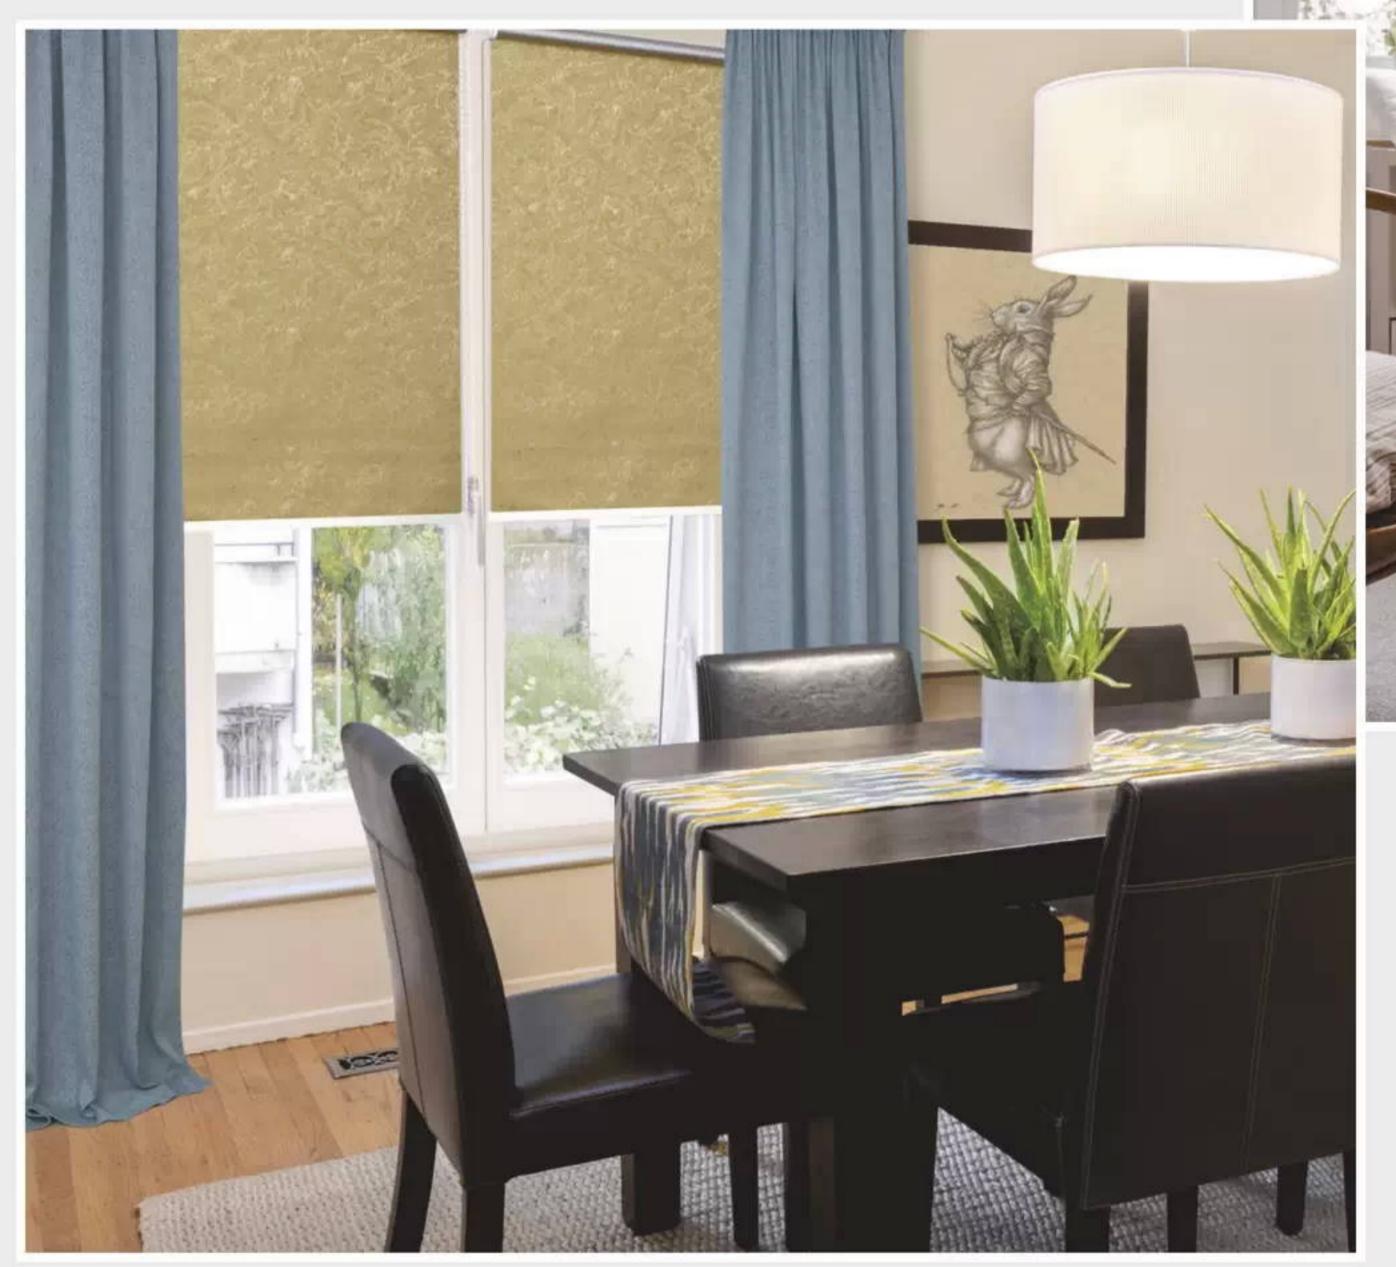

### <u>Характеристики ткани</u> Венеция Термоблэкаут:

состав: 100% полиэстер плотность: 240 гр/м.кв светопроницаемость: 0%

**Венеция Термоблэкачт / золото** модель Мини

**Венеция Термоблэкачт / шоколад** модель Мини