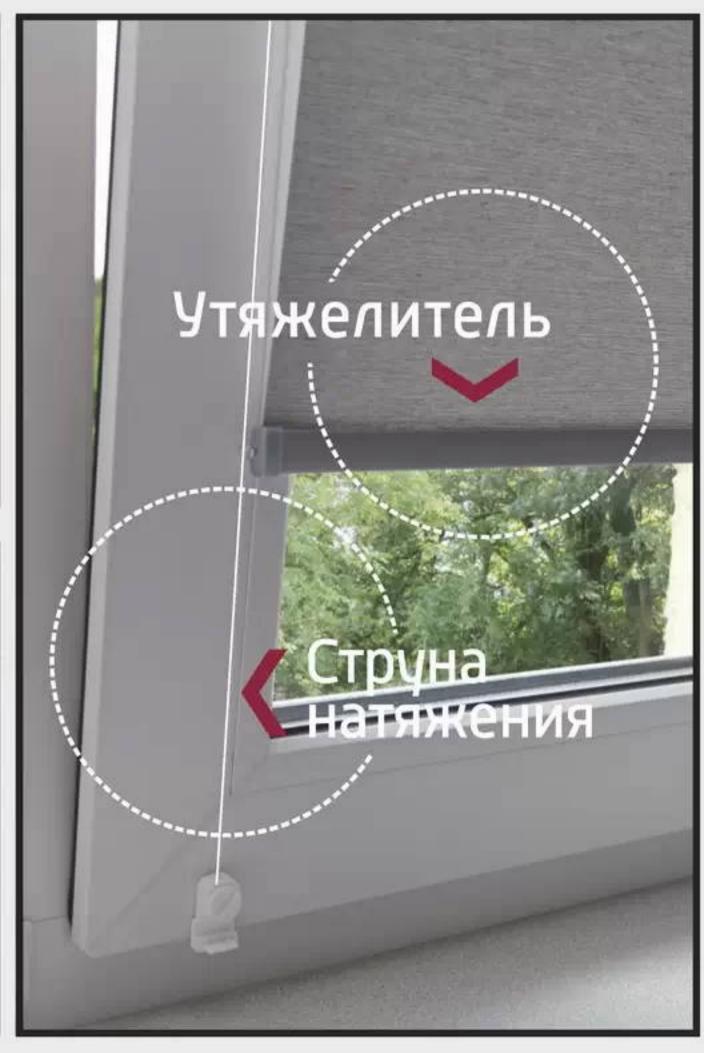

# характеристики рольшторы Премиум мини

- ✓ На поворотно-откидные окна без сверления.
- ✔ На глухие окна.
- ✓ Не провисают на откидных окнах.
- Фиксация струнами.
  - Управление цепочкой.