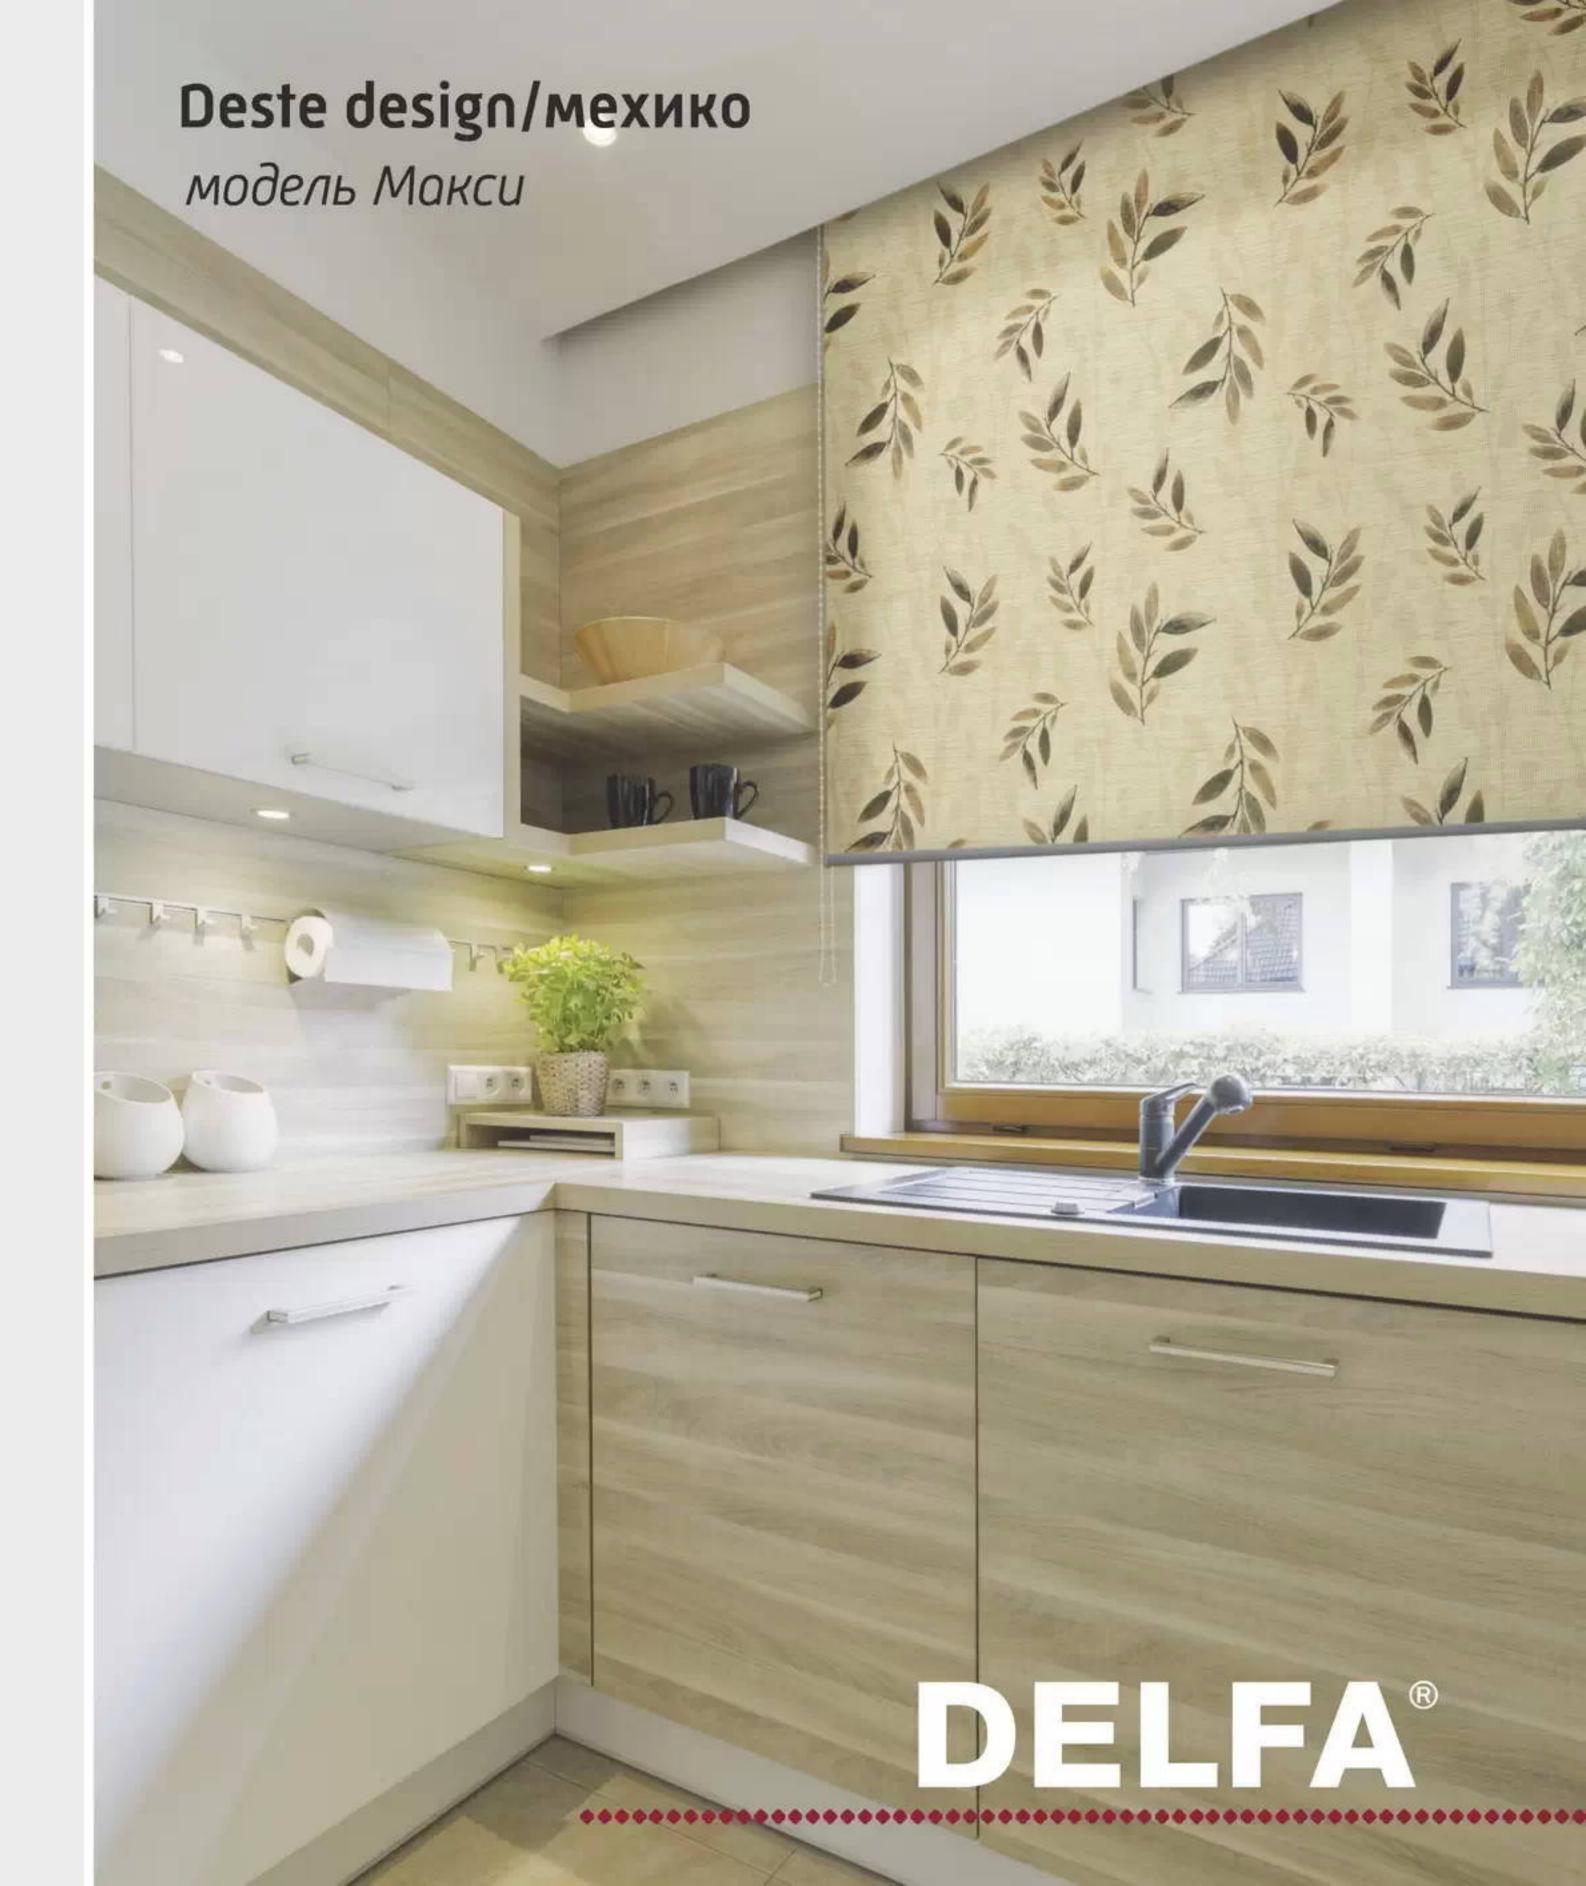

# характеристики рольшторы Премичм макси

Закрывают оконный проём.

Установка на стену или потолок.

Управление цепочным механизмом.

# Xарактеристики ткани Dester design:

состав: 100% полиэстер плотность: 220 гр/м.кв

светопроницаемость: 30%

упаковка МАКСИ