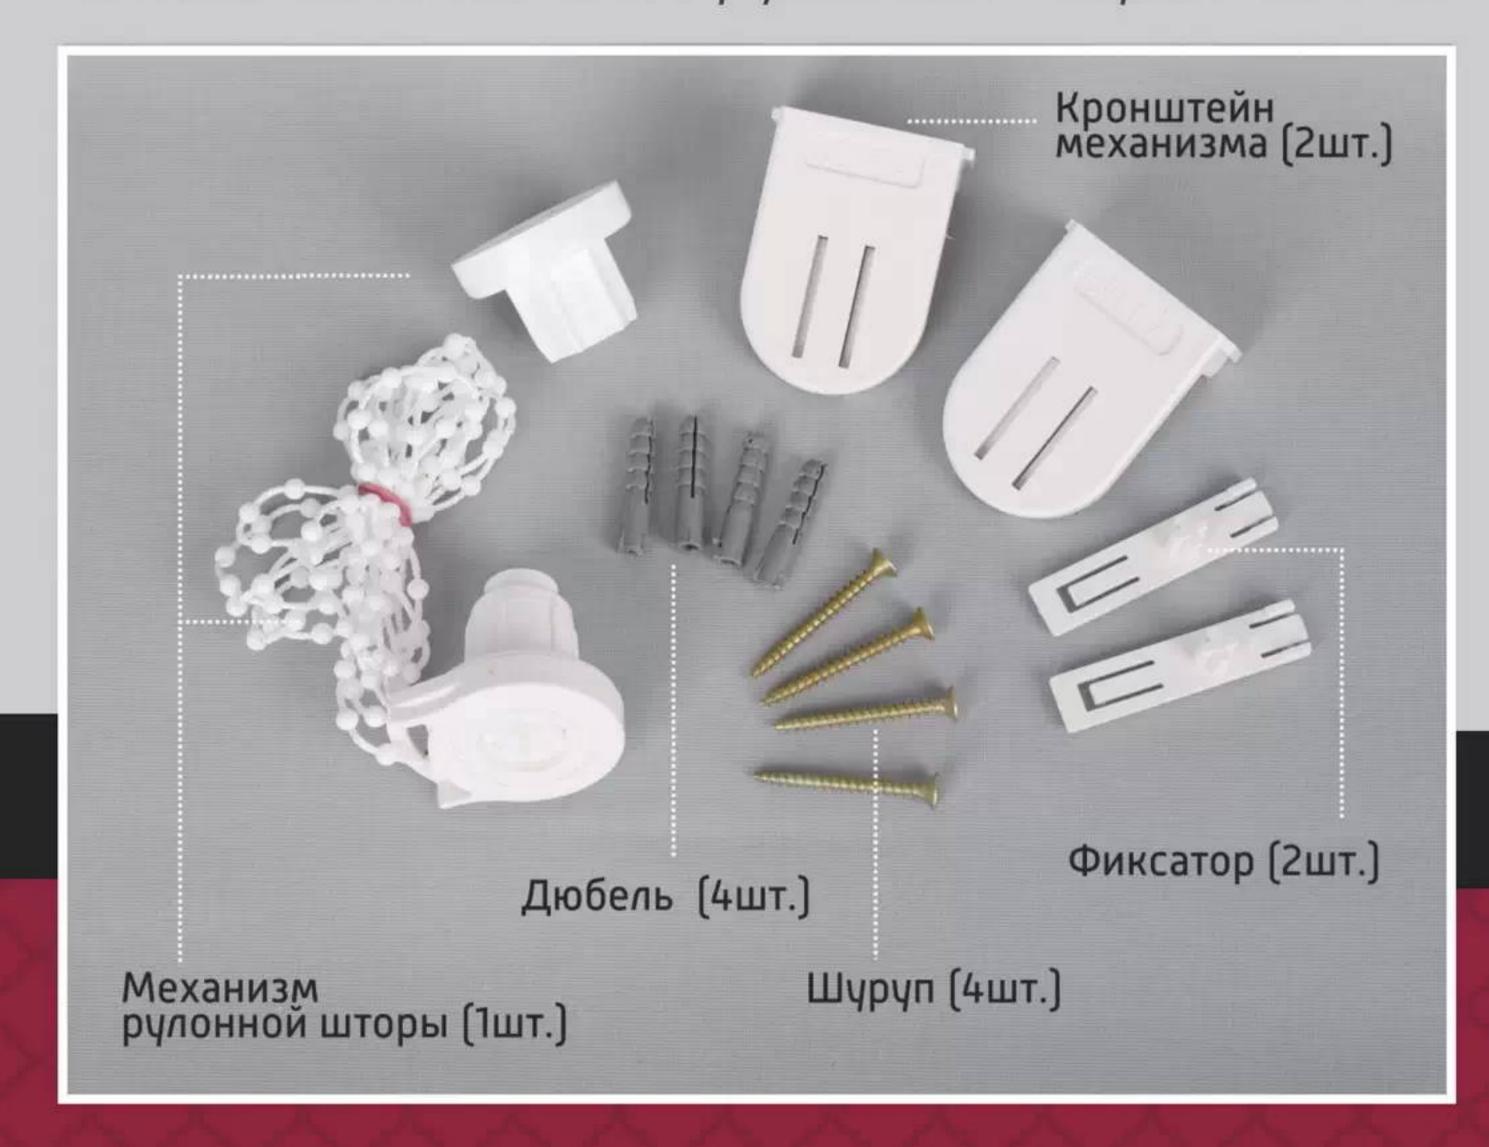

## Доступные размеры:

43cm x 170cm 48cm x 170cm 52cm x 170cm 57cm x 170cm 62cm x 170cm 68cm x 170cm 73cm x 170cm

Комплектность мини рулонных штор ПРЕМИУМ

# характеристики рольшторы Премиум мини

- ✓ На поворотно-откидные окна без сверления.
- ✔ На глухие окна.
- ✓ Не провисают на откидных окнах.
- Фиксация струнами.
  - Управление цепочкой.