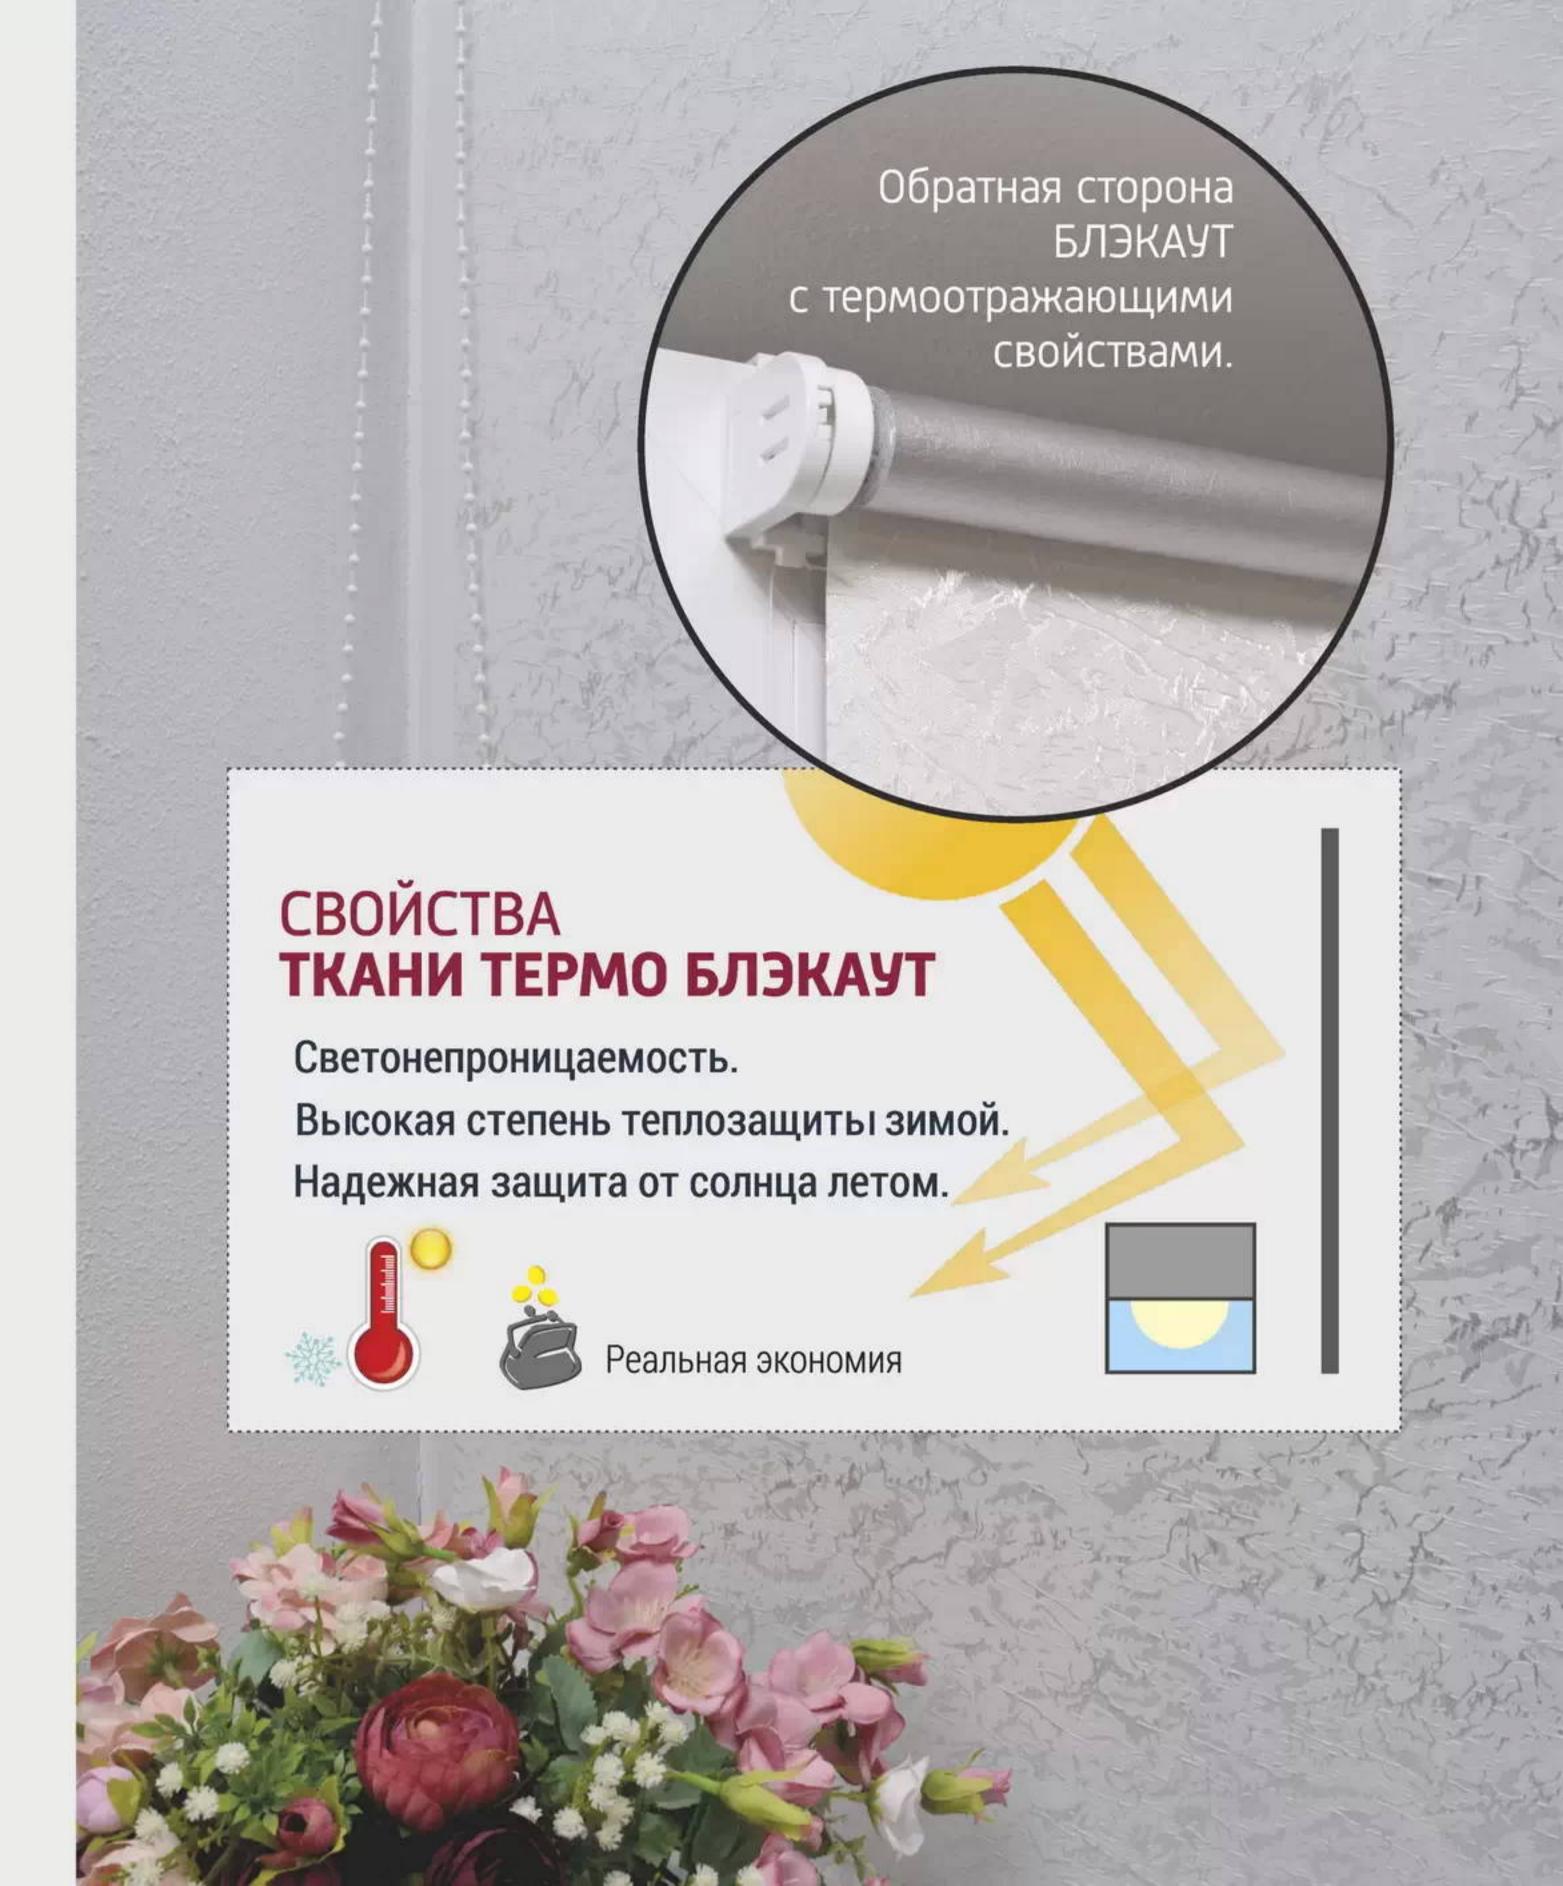

### <u>Характеристики ткани</u> Венеция Термоблэкаут:

состав: 100% полиэстер плотность: 240 гр/м.кв светопроницаемость: 0%

**Венеция Термоблэкачт / золото** модель Мини

**Венеция Термоблэкачт / шоколад** модель Мини

# Характеристики ткани Азия Термоблэкаут:

состав: 100% полиэстер плотность: 300 гр/м.кв светопроницаемость: 0%