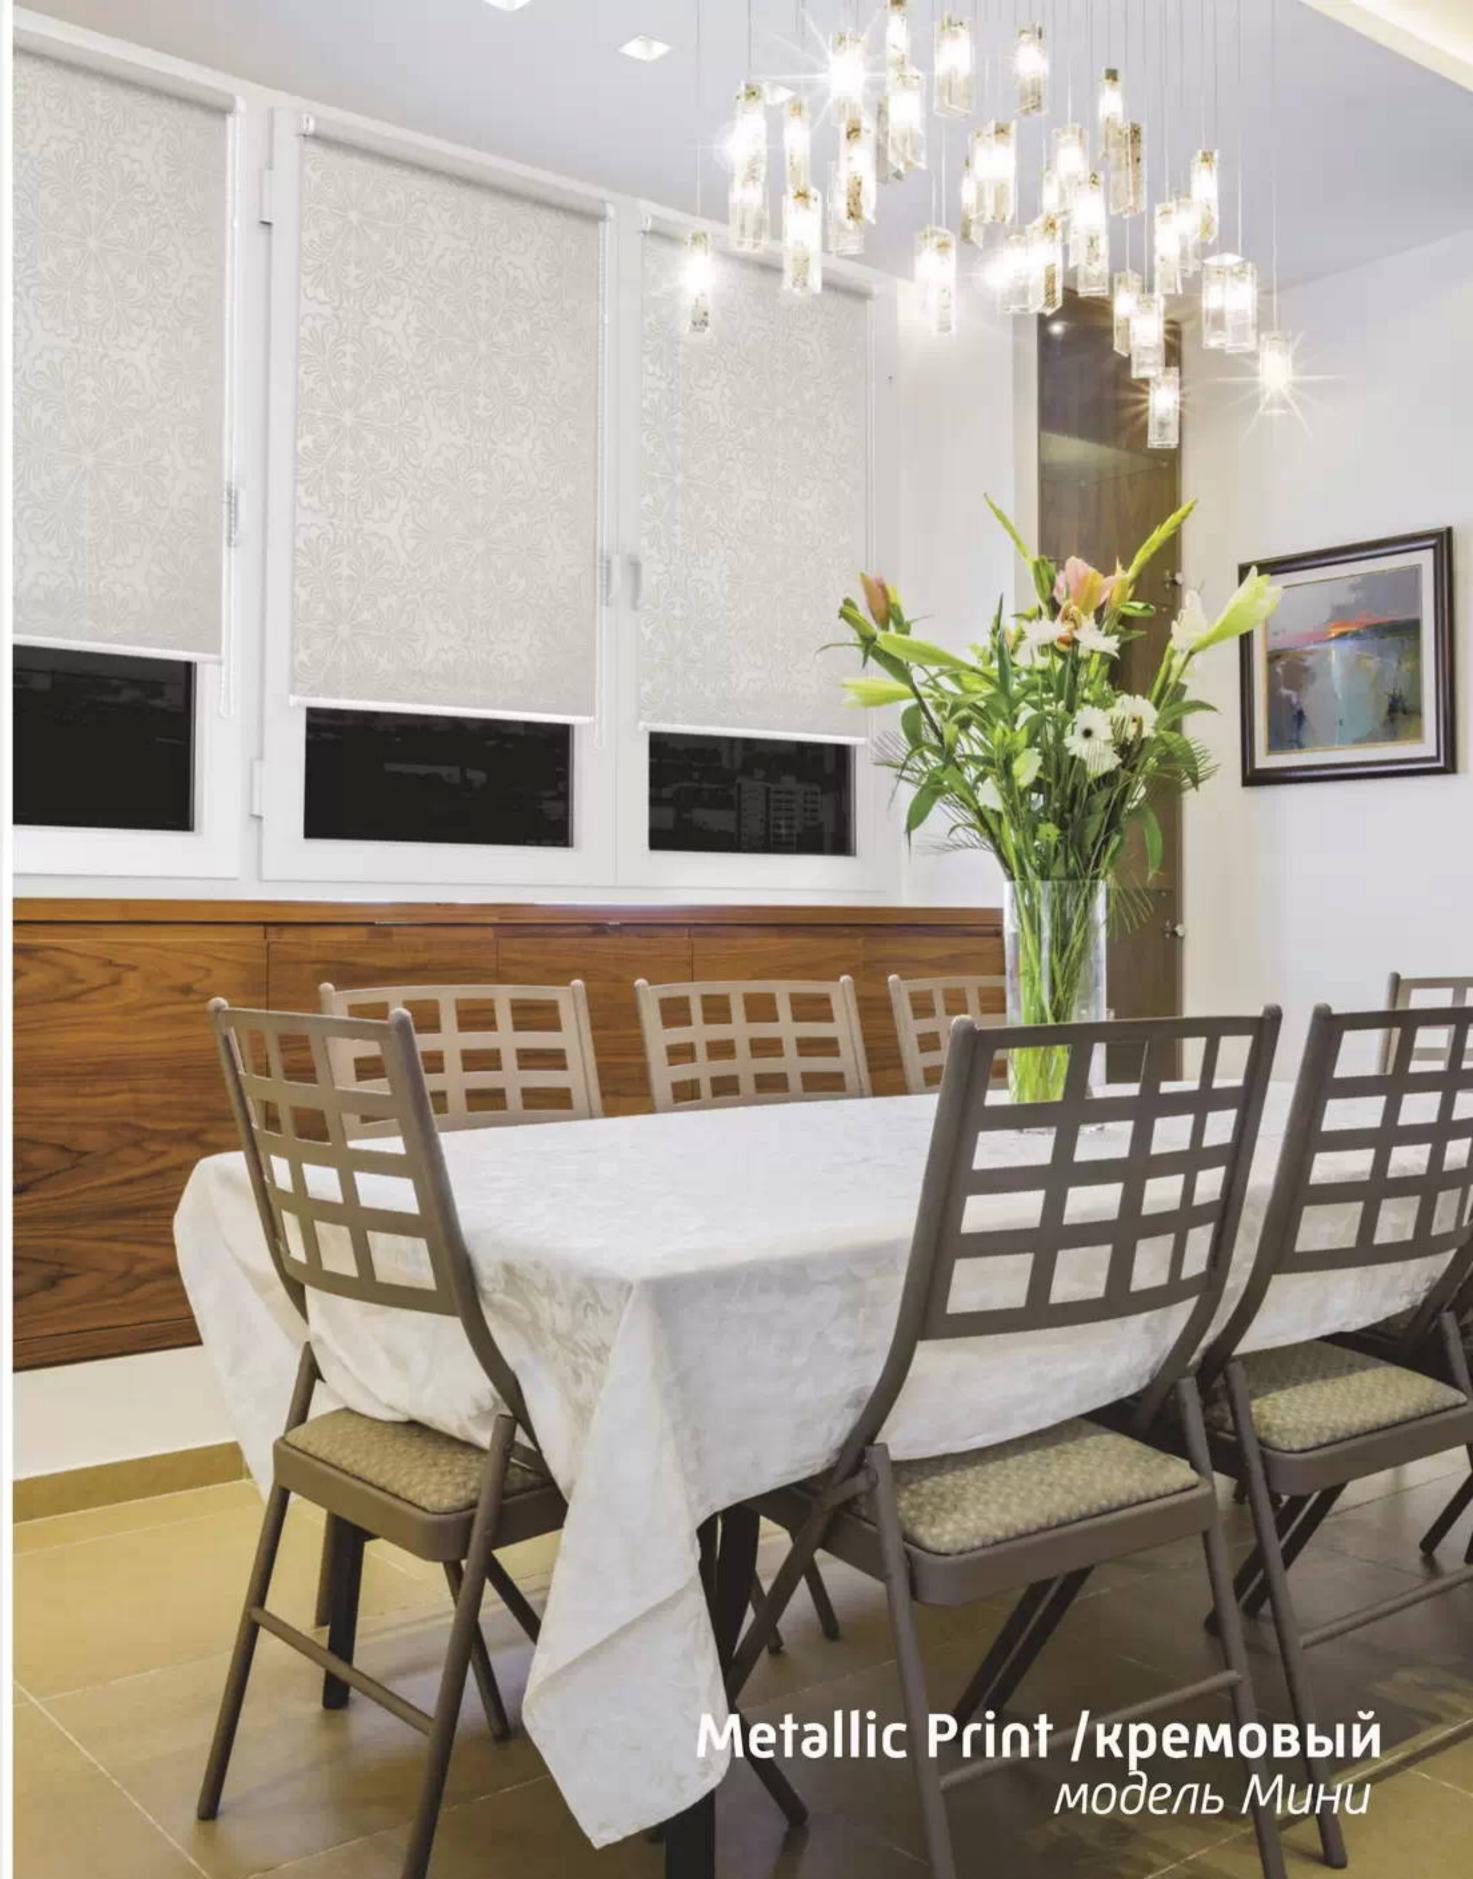

#### Характеристики ткани Metallic Print:

состав: 100% полиэстер плотность: 190 гр/м.кв светопроницаемость: кремовый - 23% св.бежевый - 15% т.бежевый - 4% шоколад - 0%