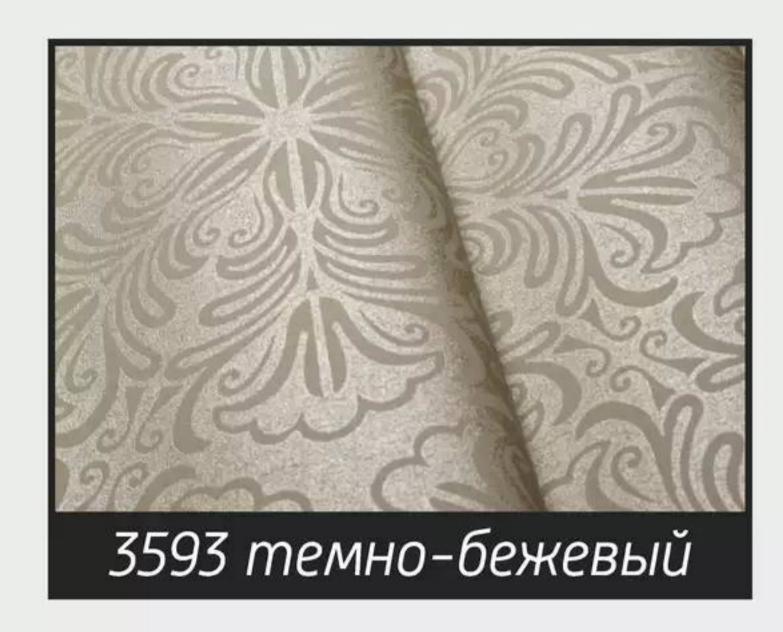

#### Характеристики ткани Metallic Print:

состав: 100% полиэстер плотность: 190 гр/м.кв светопроницаемость: кремовый - 23% св.бежевый - 15% т.бежевый - 4% шоколад - 0%