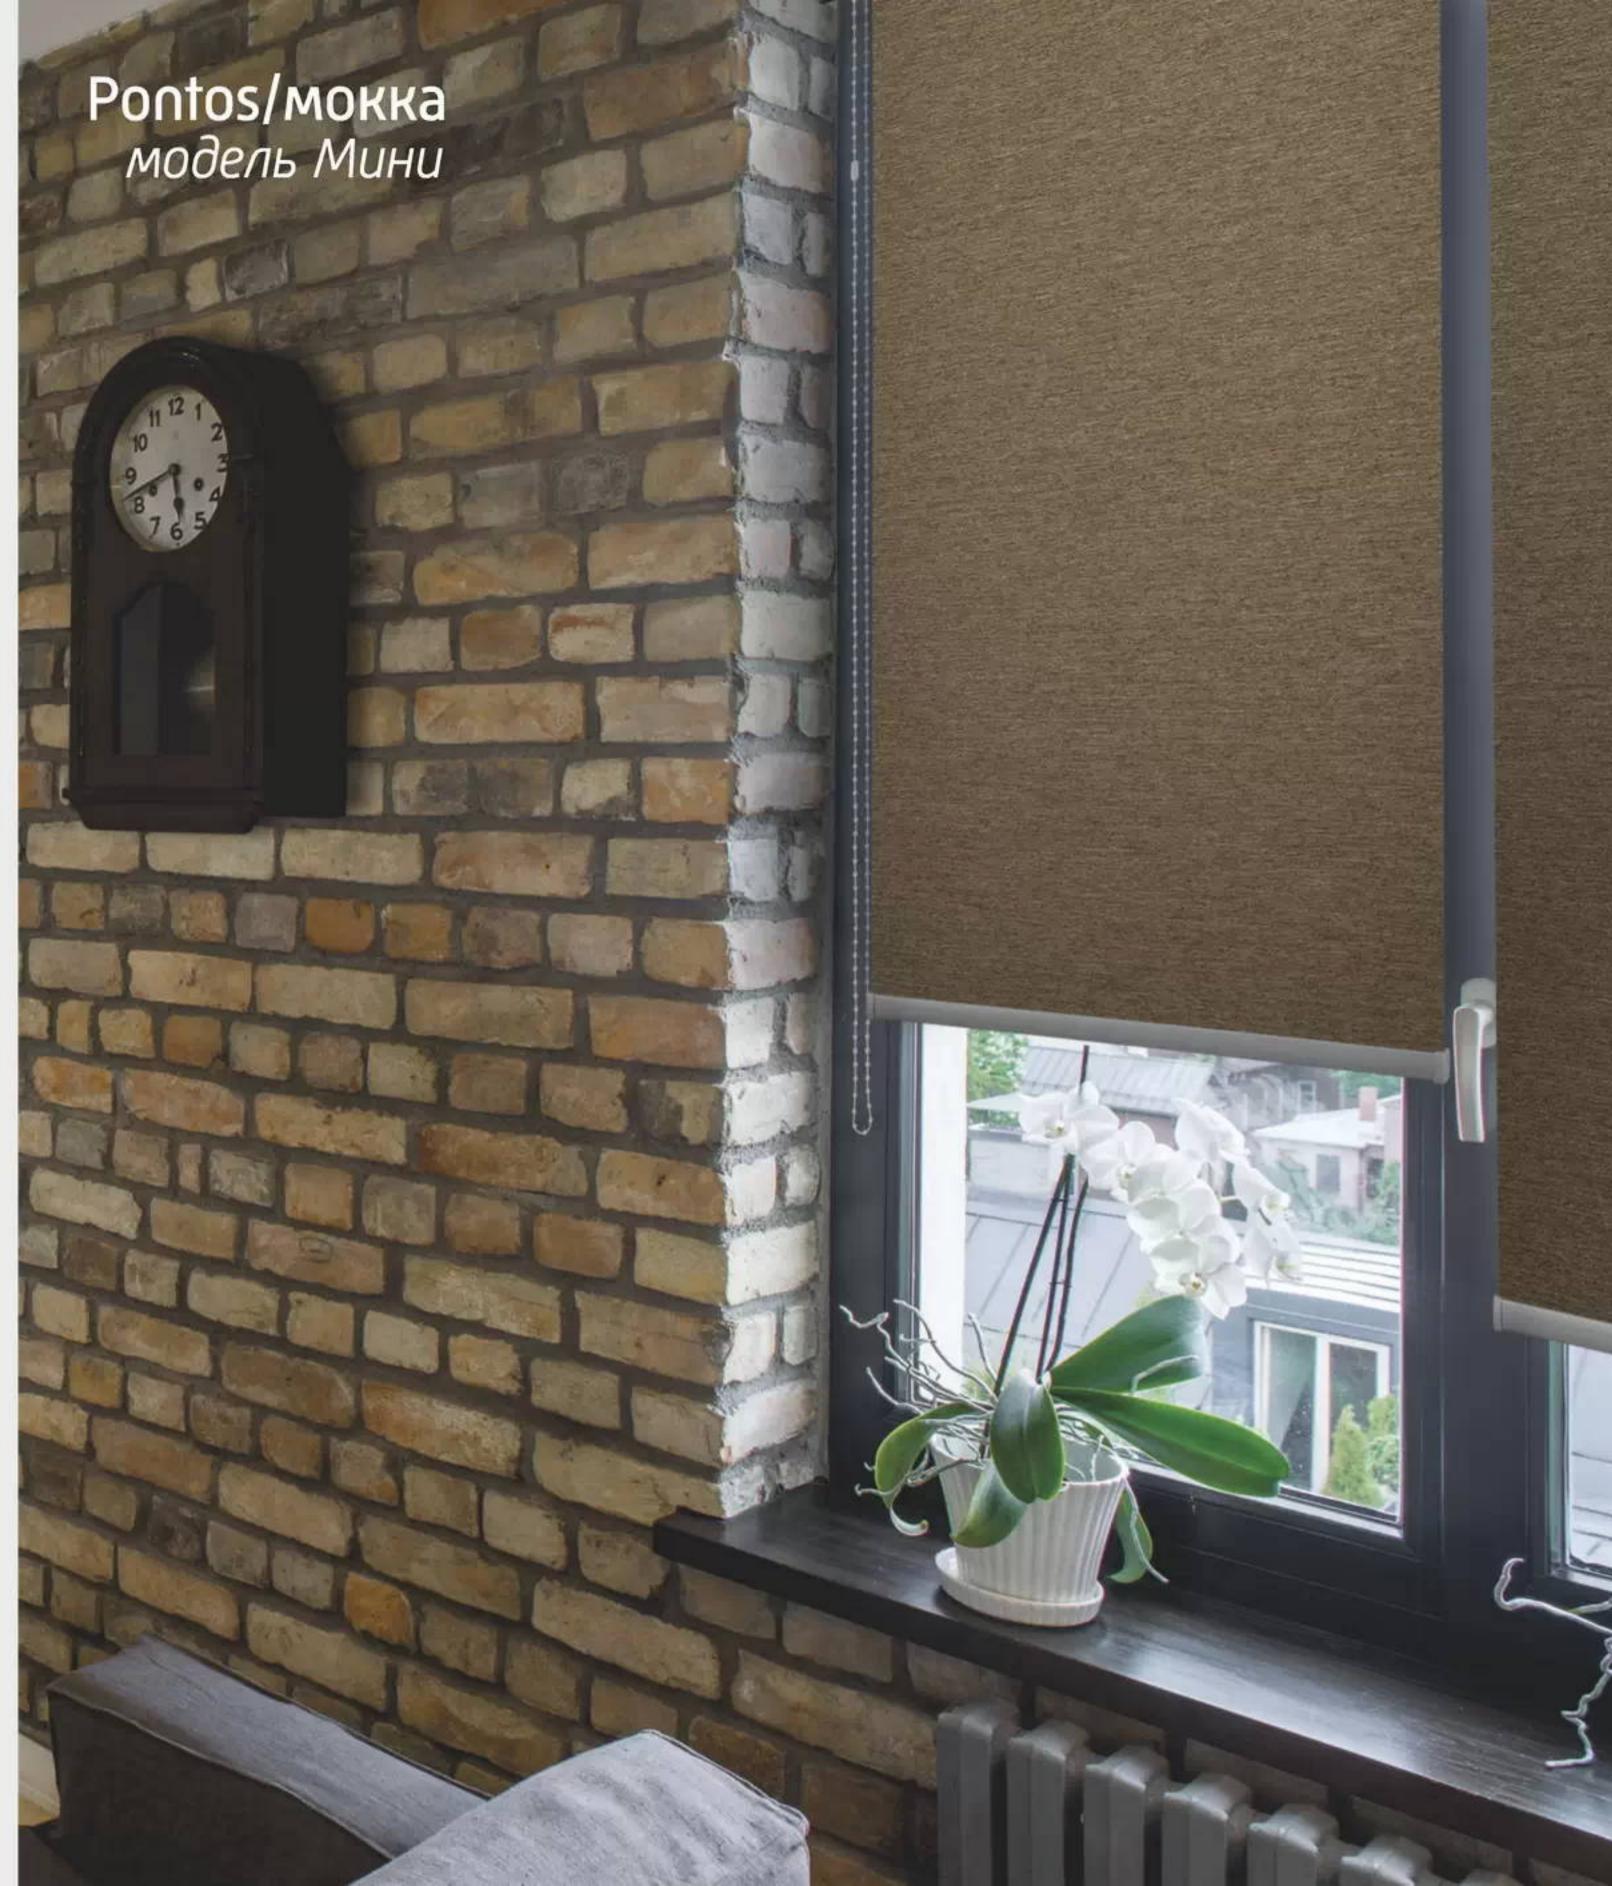

### Характеристики ткани Pontos:

состав: 100% полиэстер плотность: 322 гр/м.кв

светопроницаемость: 4%