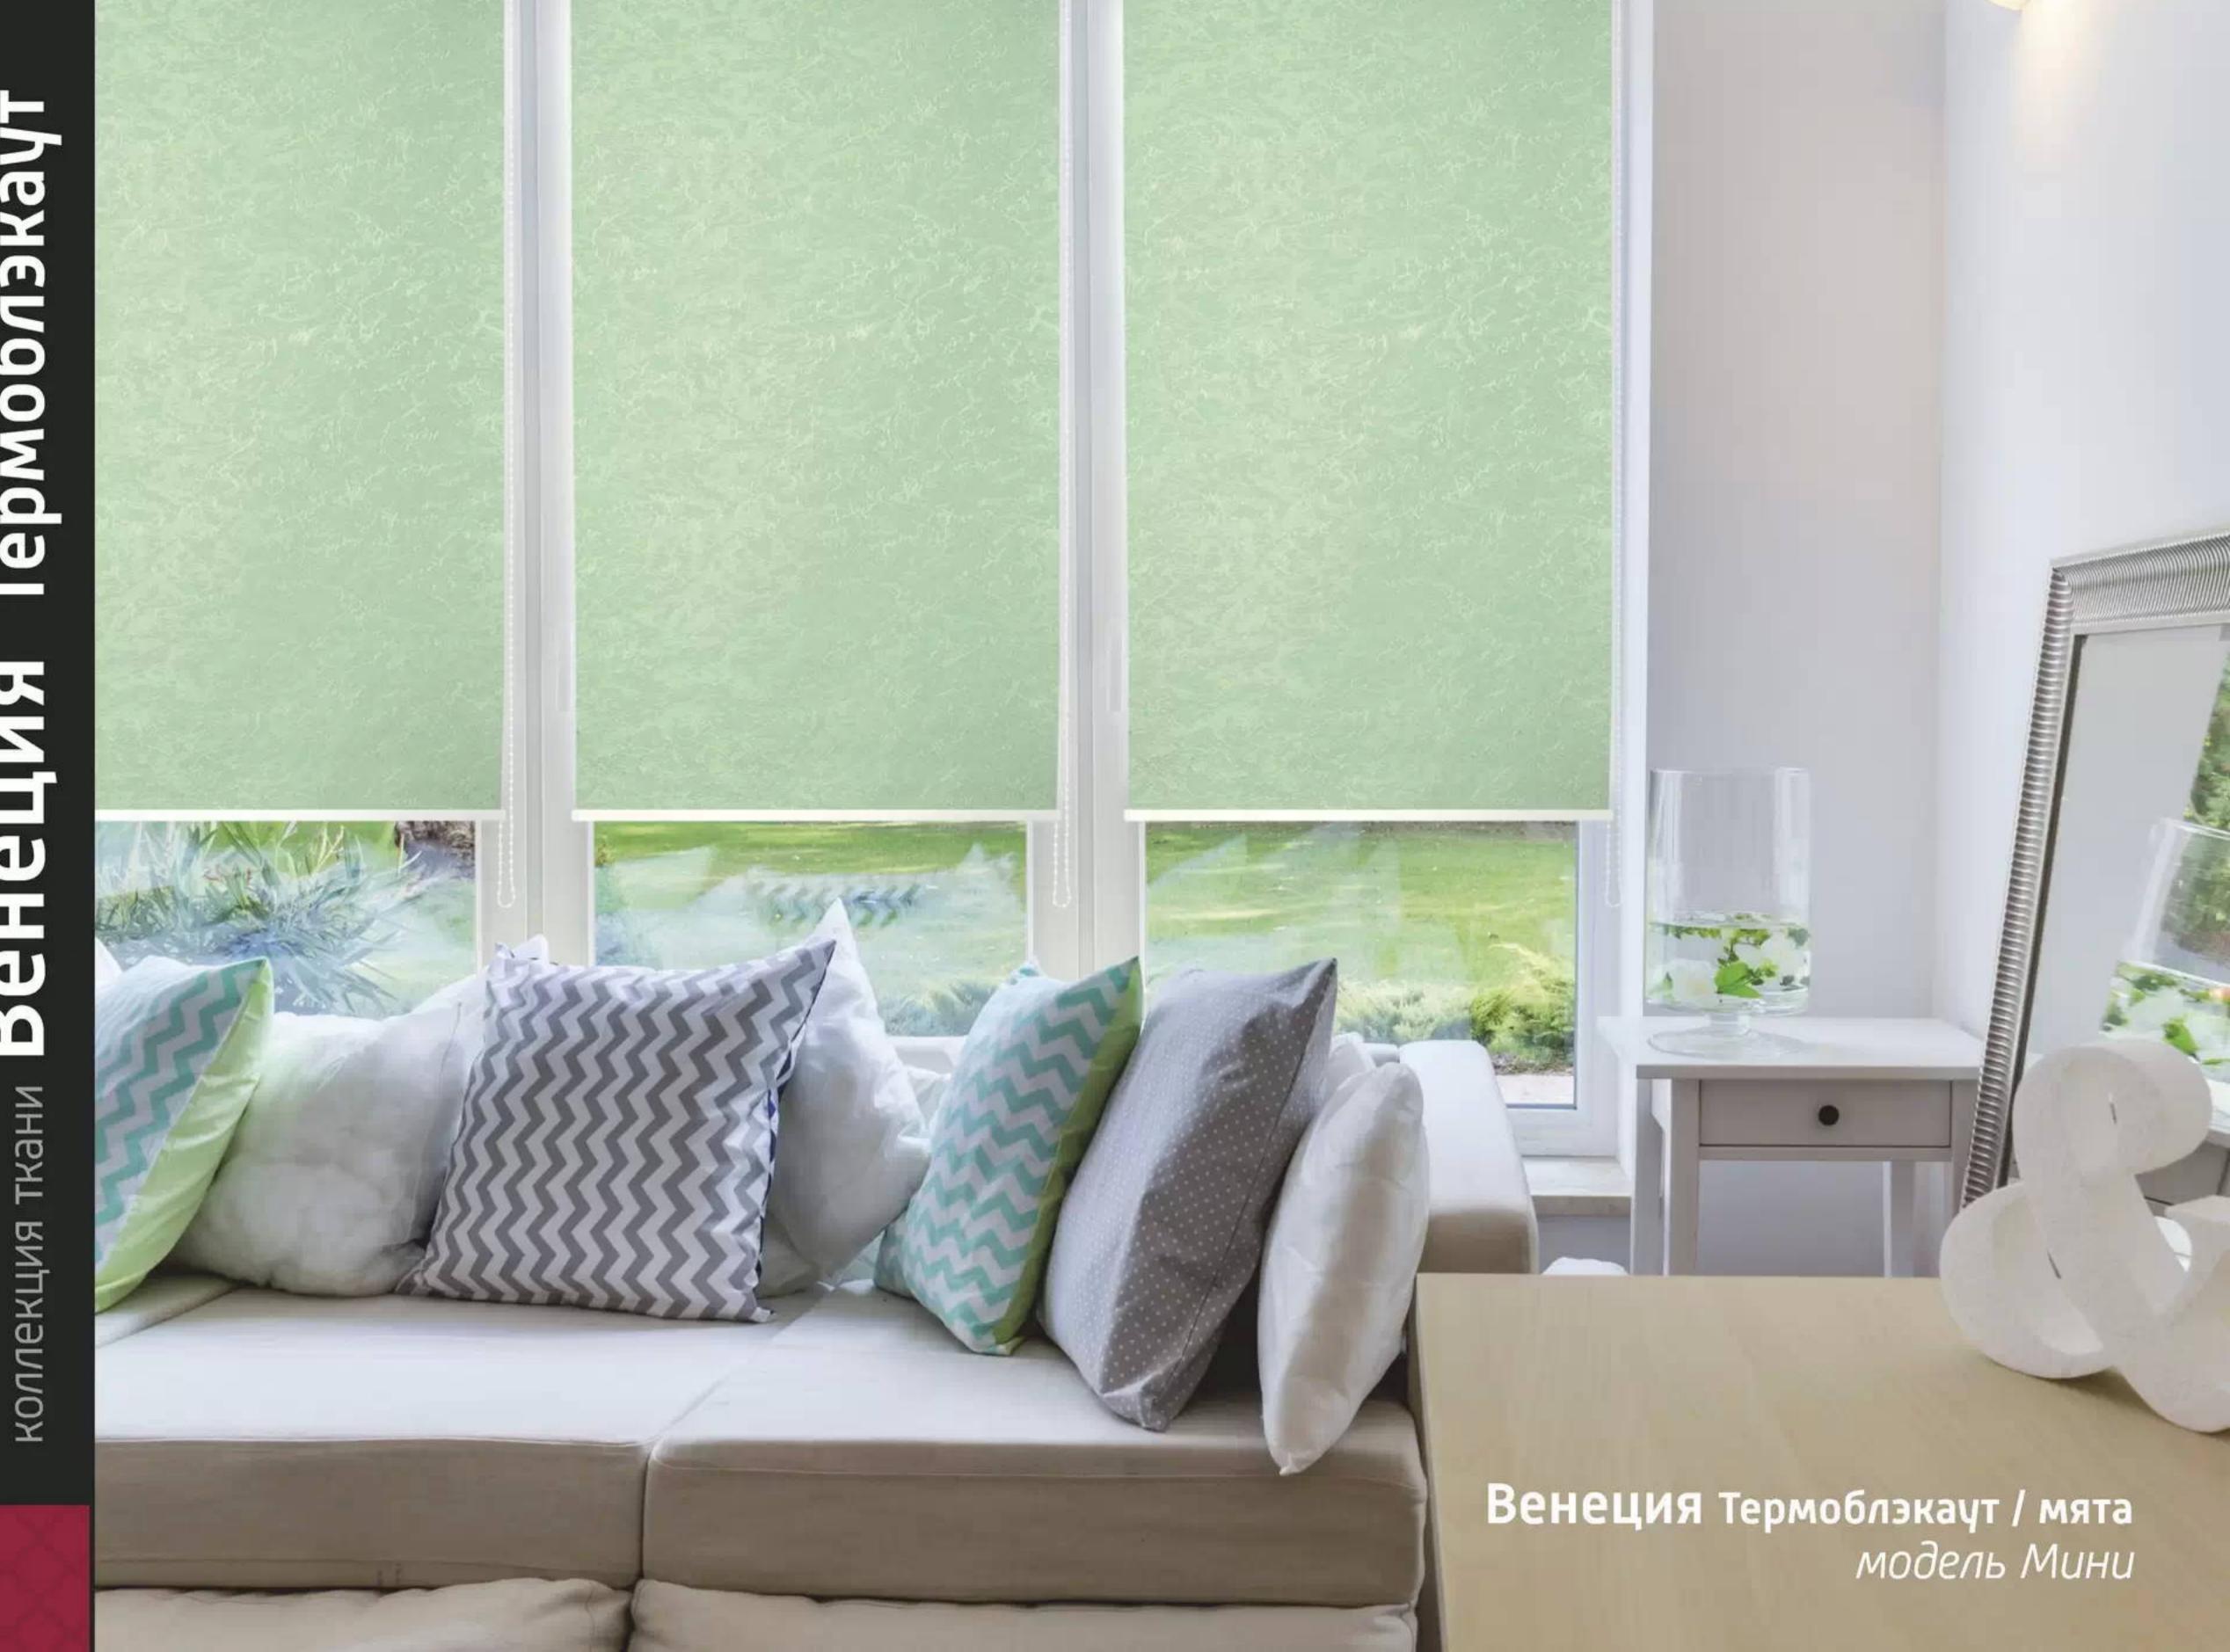

### <u>Характеристики ткани</u> Венеция Термоблэкаут:

состав: 100% полиэстер плотность: 240 гр/м.кв светопроницаемость: 0%

**Венеция Термоблэкачт / золото** модель Мини

**Венеция Термоблэкачт / шоколад** модель Мини