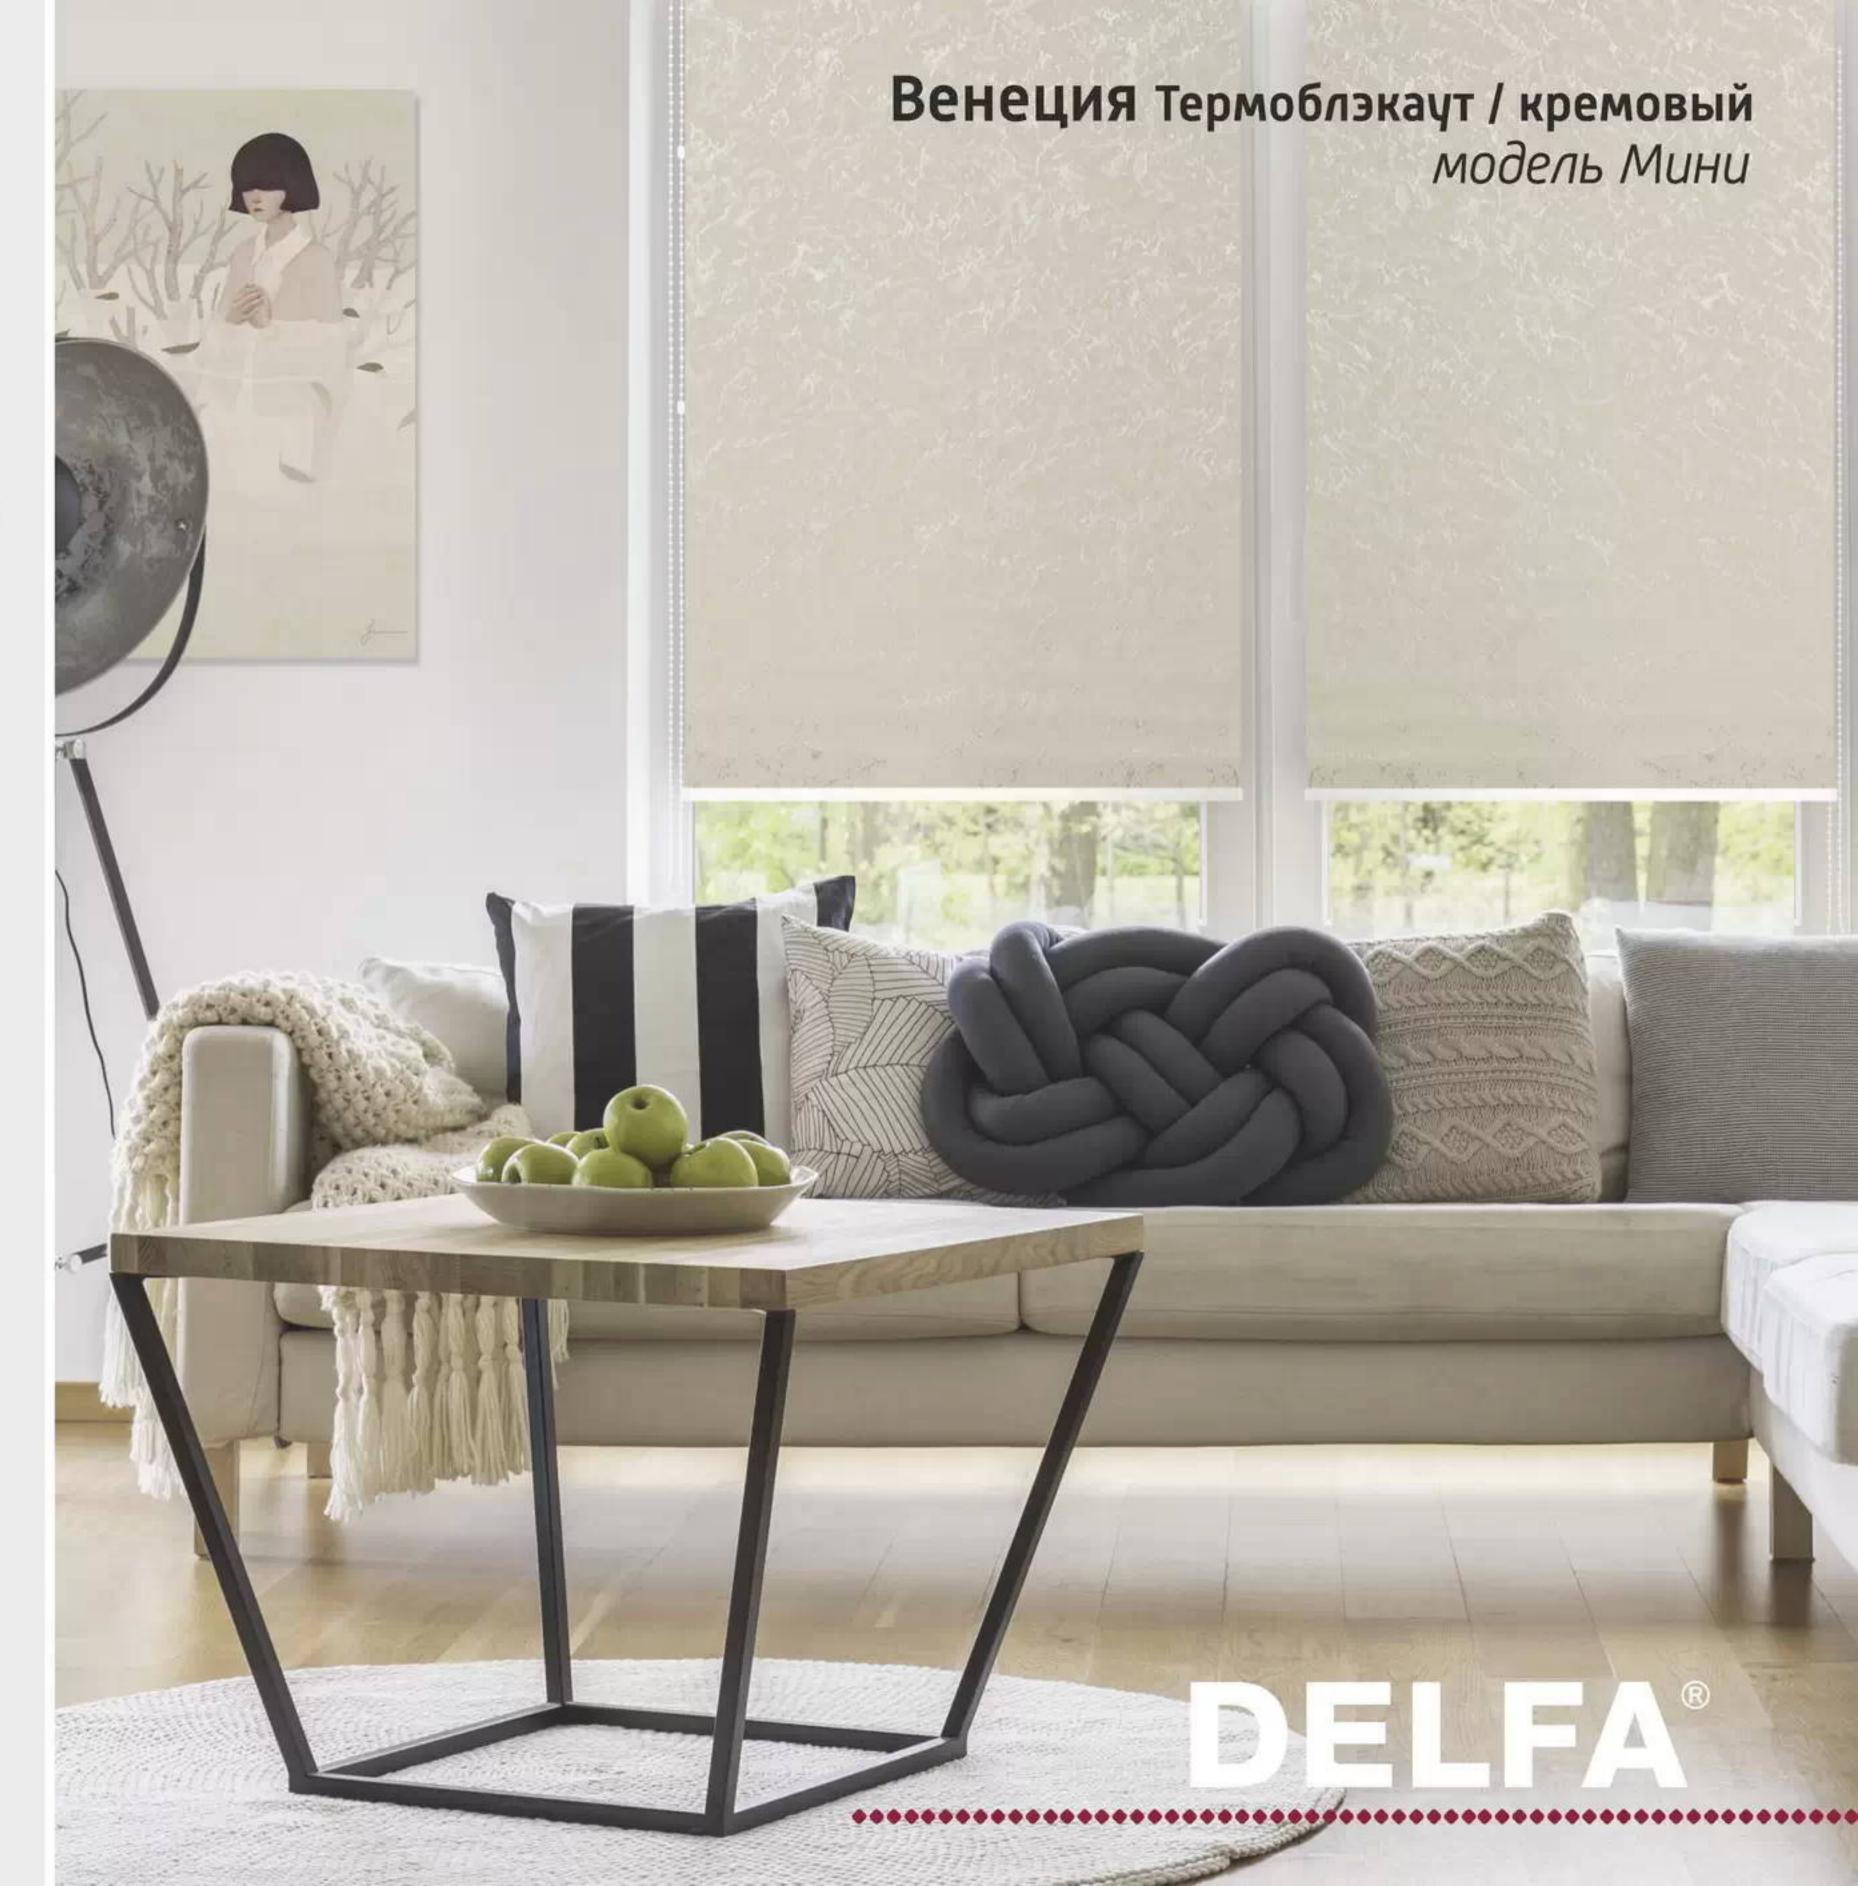

### <u>Характеристики ткани</u> Венеция Термоблэкаут:

состав: 100% полиэстер плотность: 240 гр/м.кв светопроницаемость: 0%

**Венеция Термоблэкачт / золото** модель Мини

**Венеция Термоблэкачт / шоколад** модель Мини