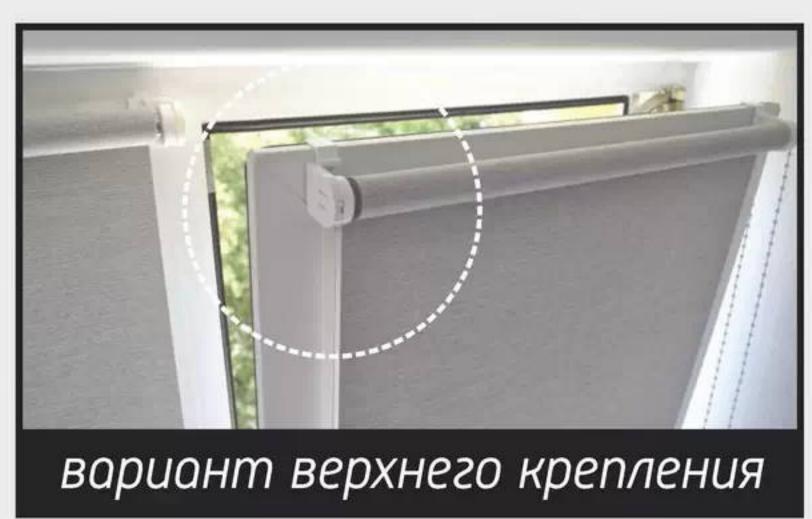

# характеристики рольшторы Премичм макси

Закрывают оконный проём.

Установка на стену или потолок.

Управление цепочным механизмом.