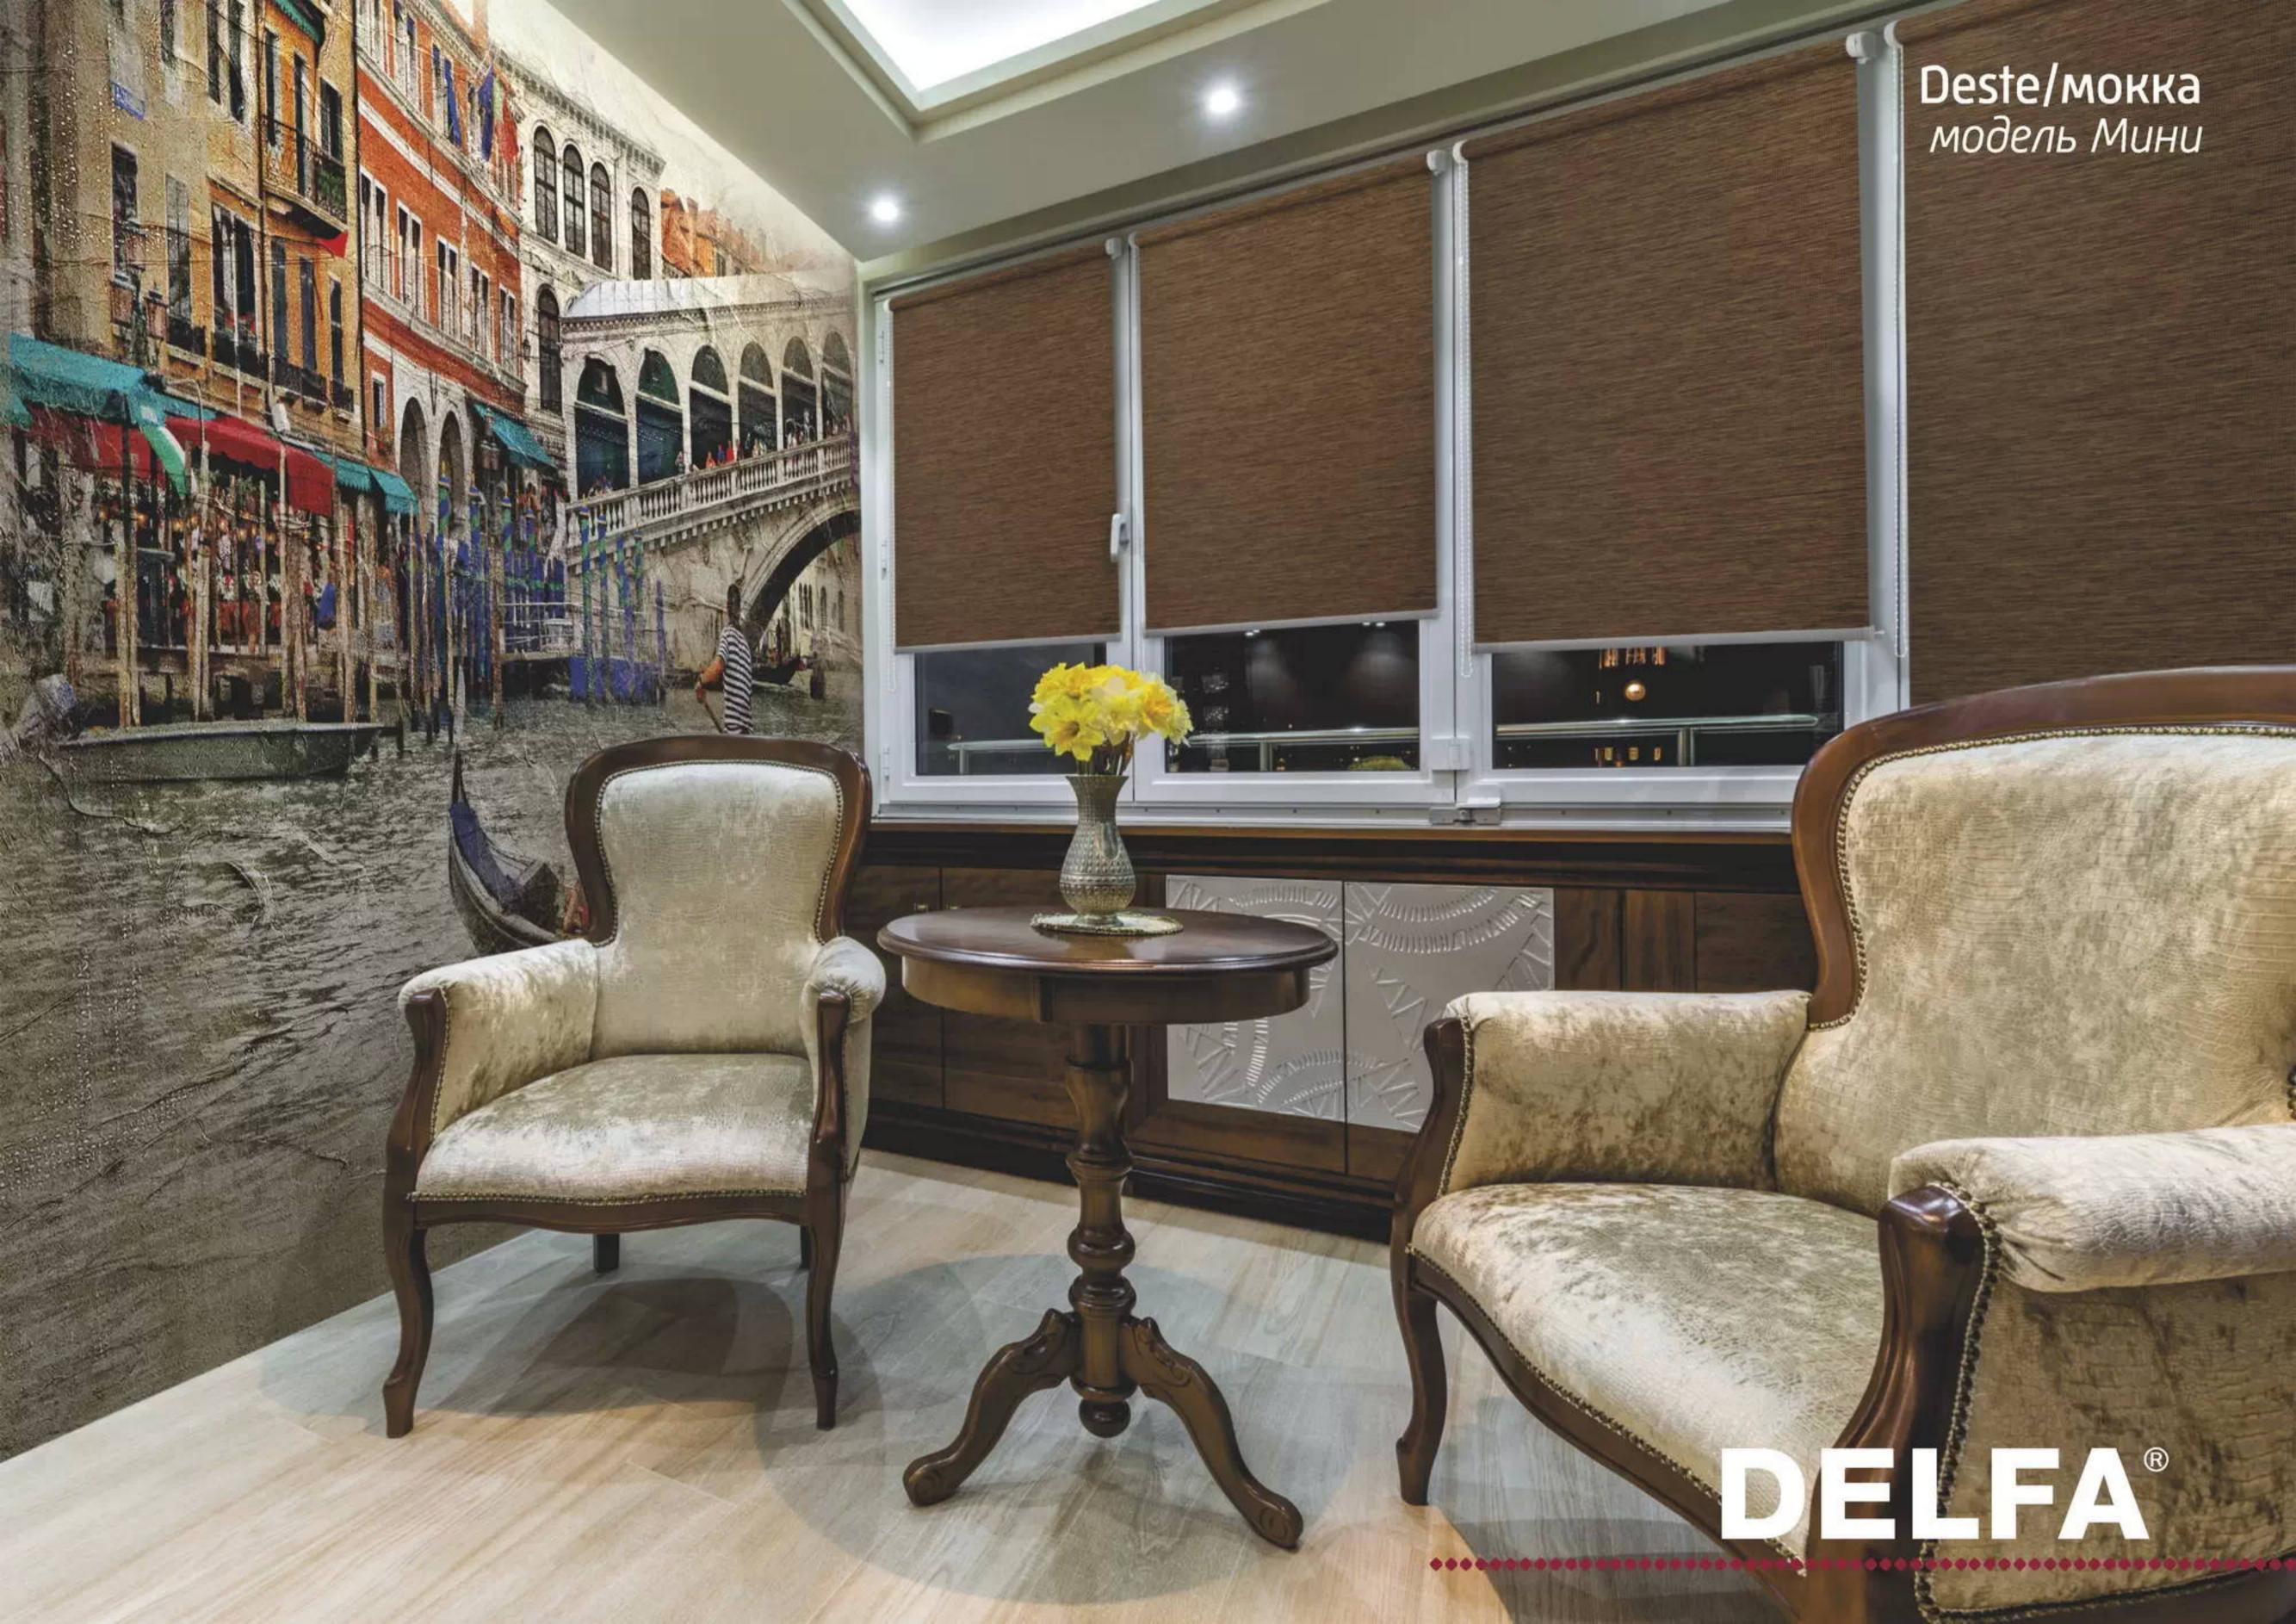

### Характеристики ткани Deste:

состав: 100% полиэстер плотность: 220 гр/м.кв светопроницаемость: 30%

# Xарактеристики ткани Dester design:

состав: 100% полиэстер плотность: 220 гр/м.кв

светопроницаемость: 30%

упаковка МАКСИ