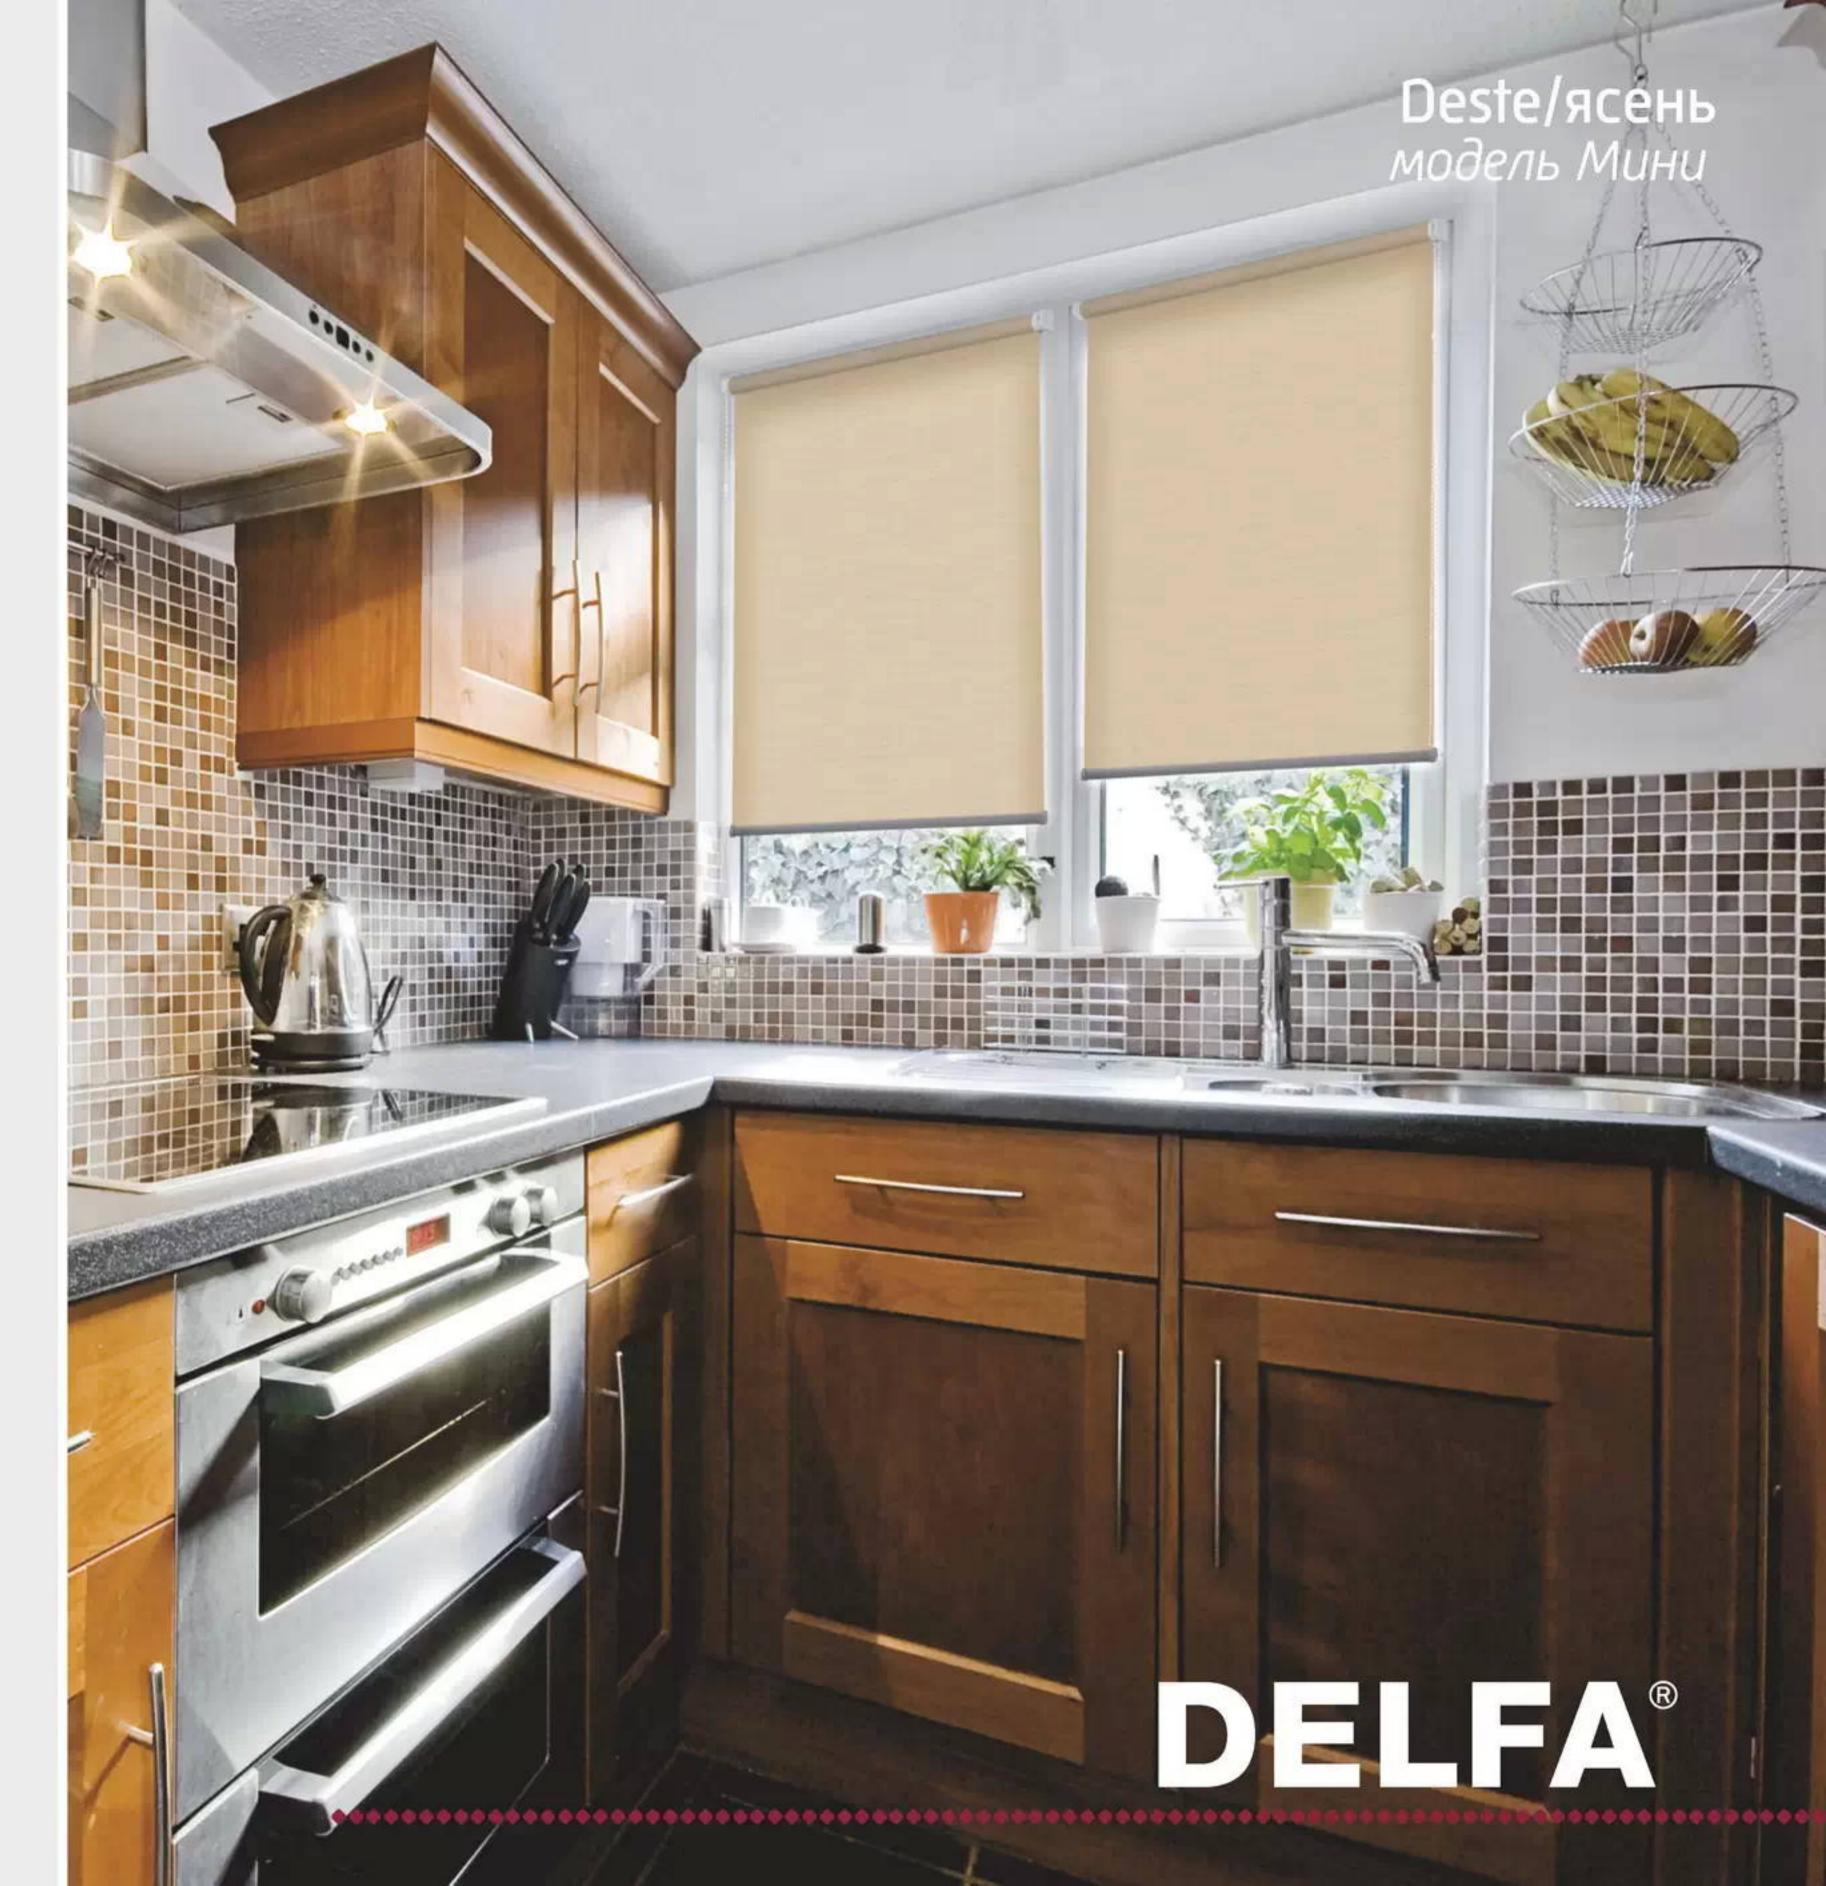

# характеристики рольшторы Премиум мини

- ✓ На поворотно-откидные окна без сверления.
- ✔ На глухие окна.
- ✓ Не провисают на откидных окнах.
- Фиксация струнами.
  - Управление цепочкой.

### Характеристики ткани Deste:

состав: 100% полиэстер плотность: 220 гр/м.кв светопроницаемость: 30%