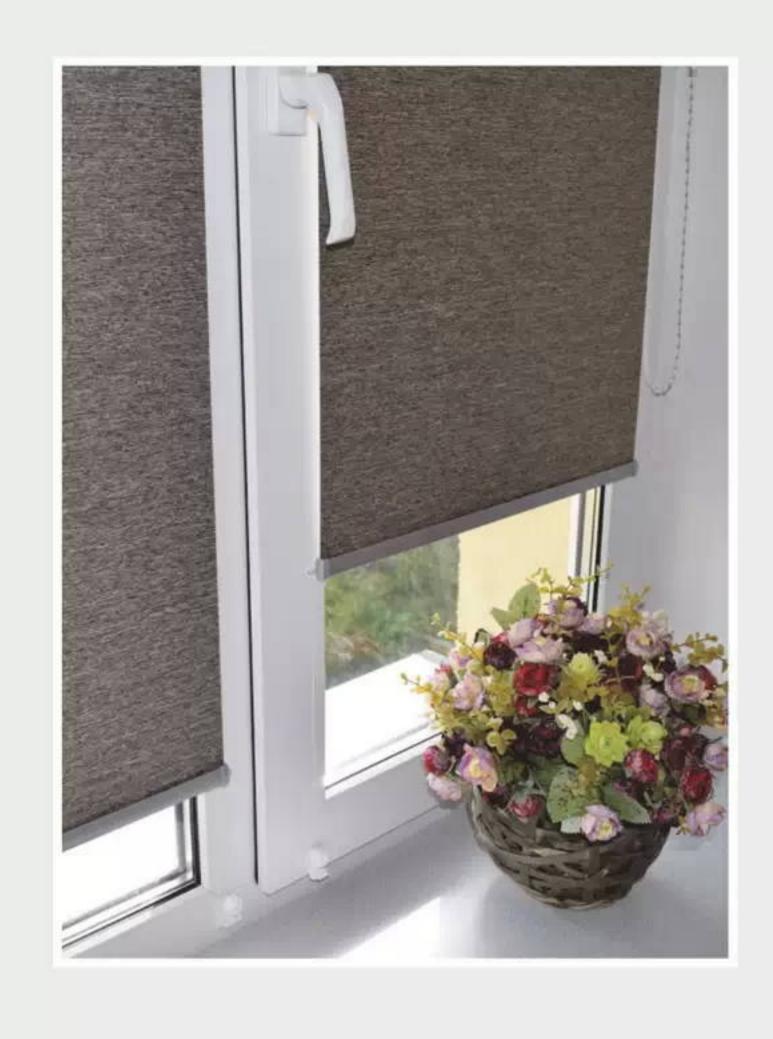

# характеристики рольшторы Премиум мини

- ✓ На поворотно-откидные окна без сверления.
- ✔ На глухие окна.
- ✓ Не провисают на откидных окнах.
- Фиксация струнами.
  - Управление цепочкой.