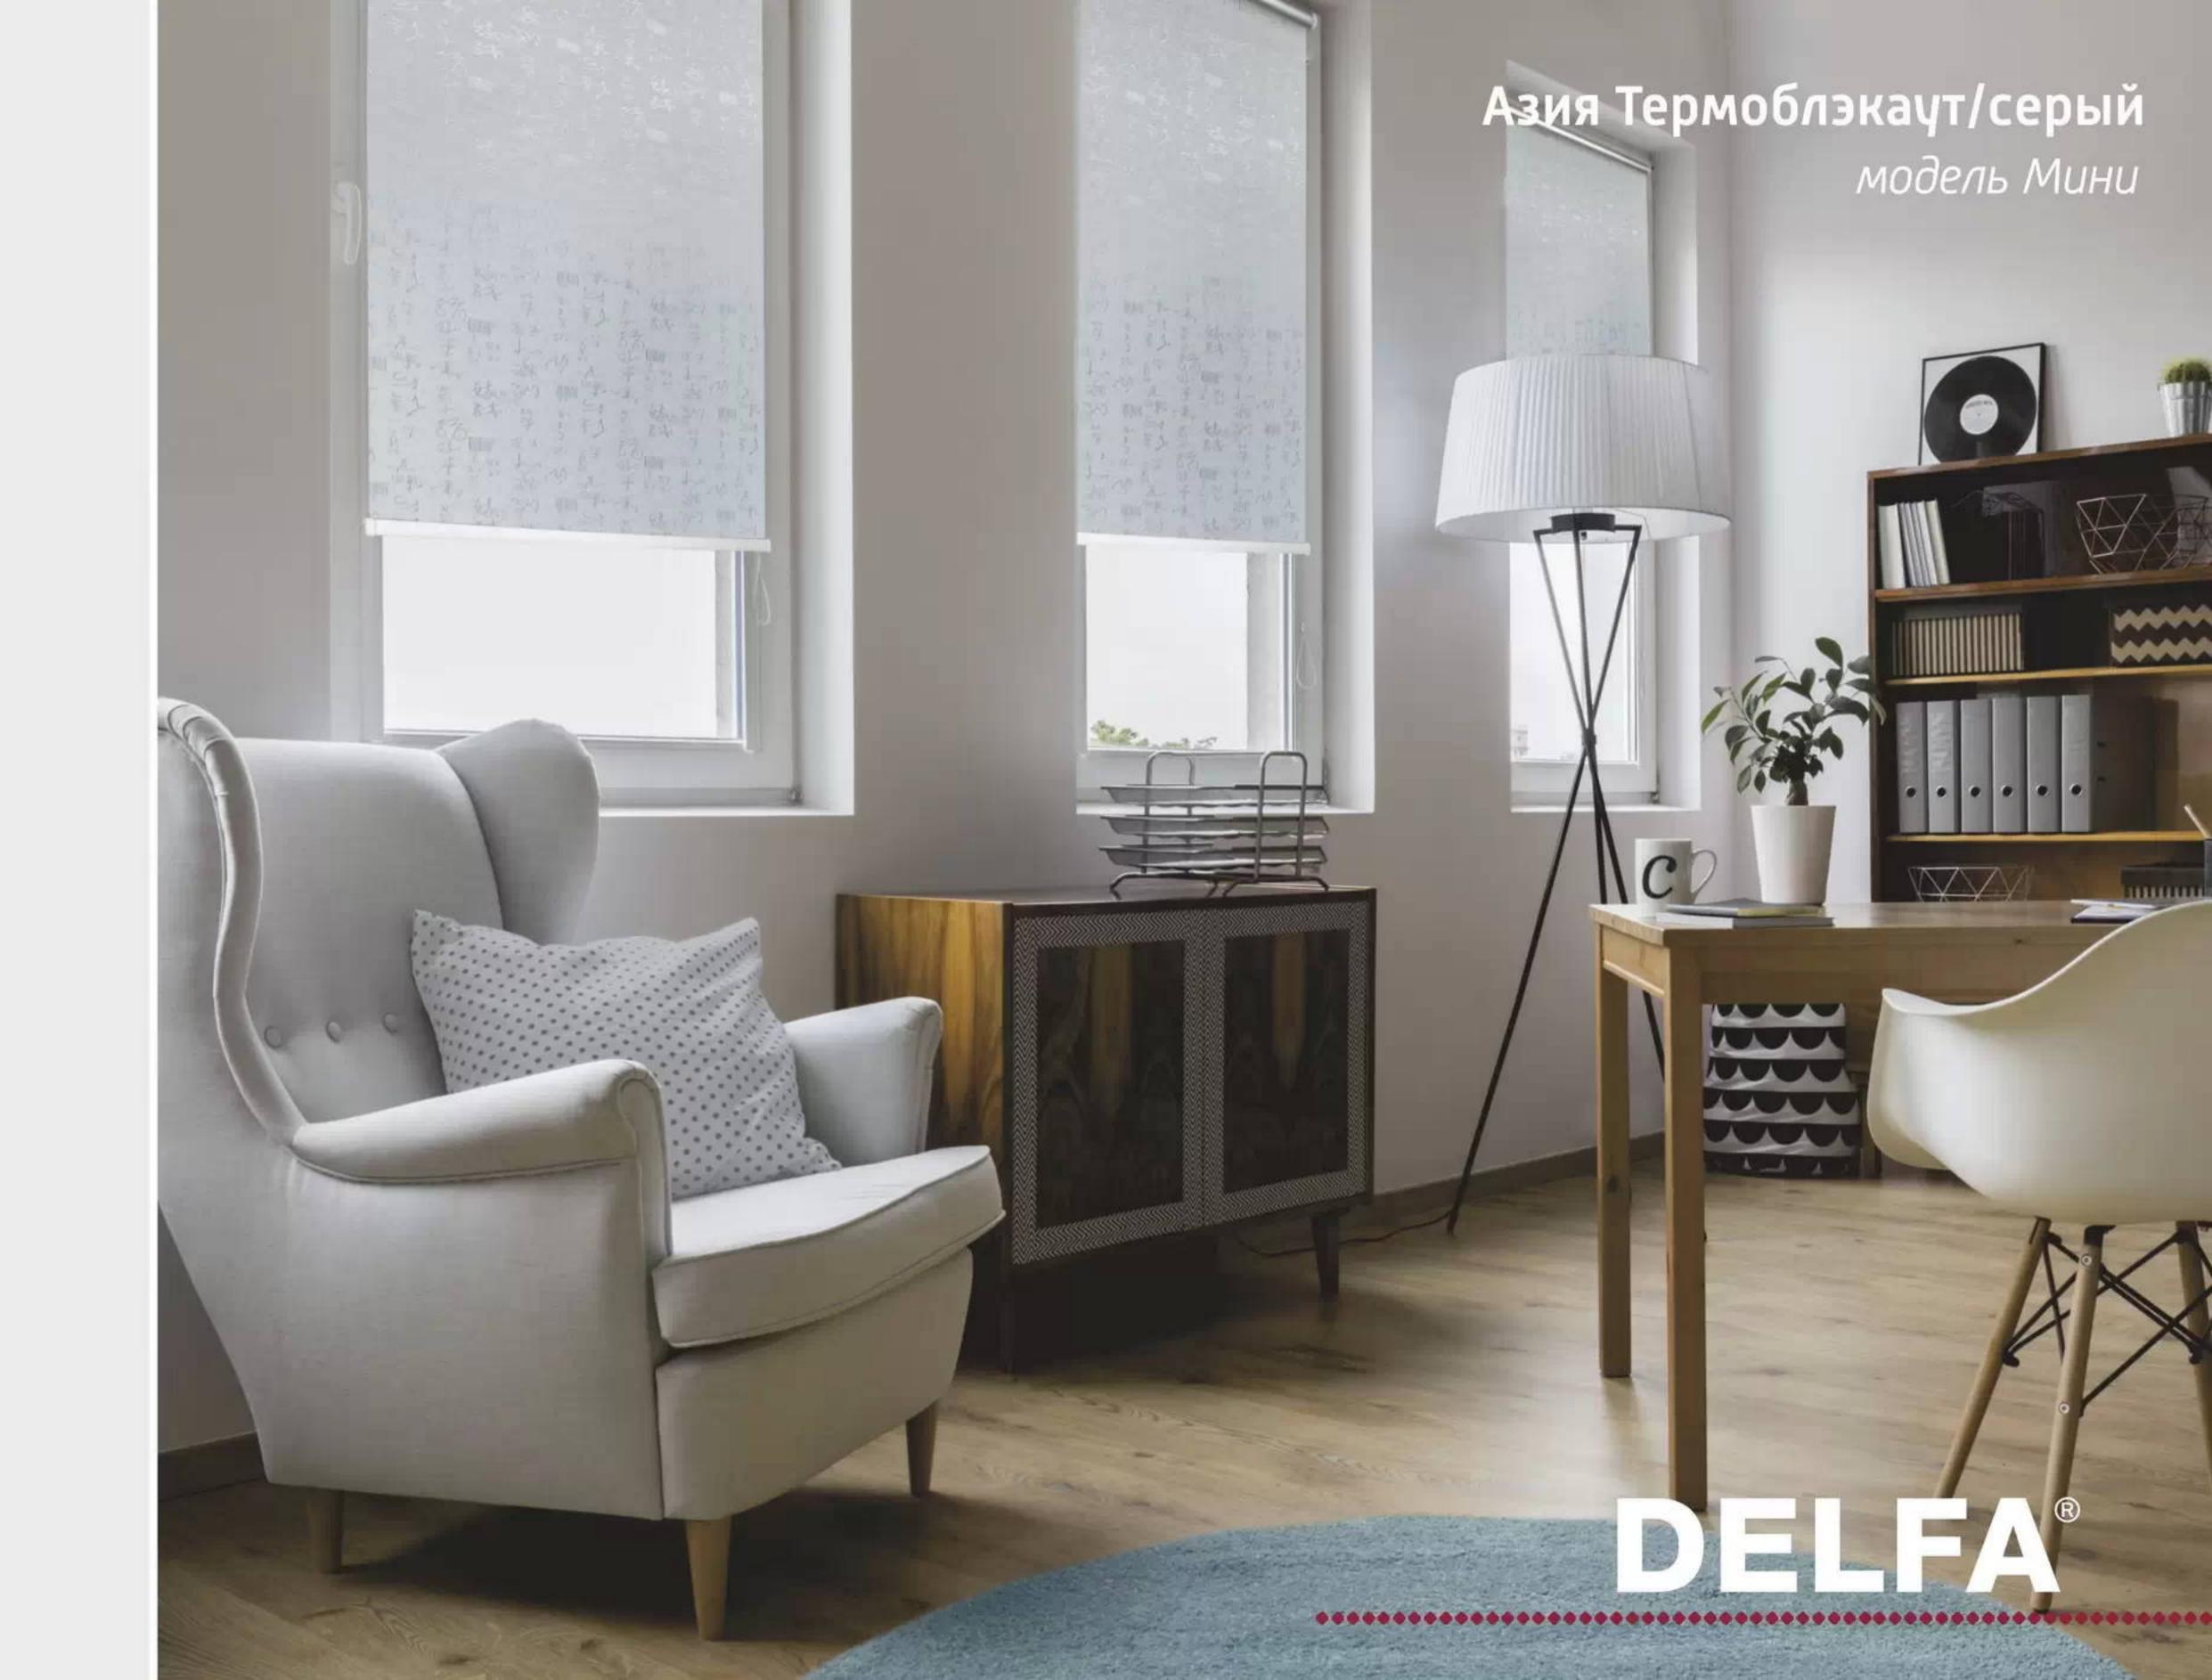

# Характеристики ткани Азия Термоблэкаут:

состав: 100% полиэстер плотность: 300 гр/м.кв светопроницаемость: 0%