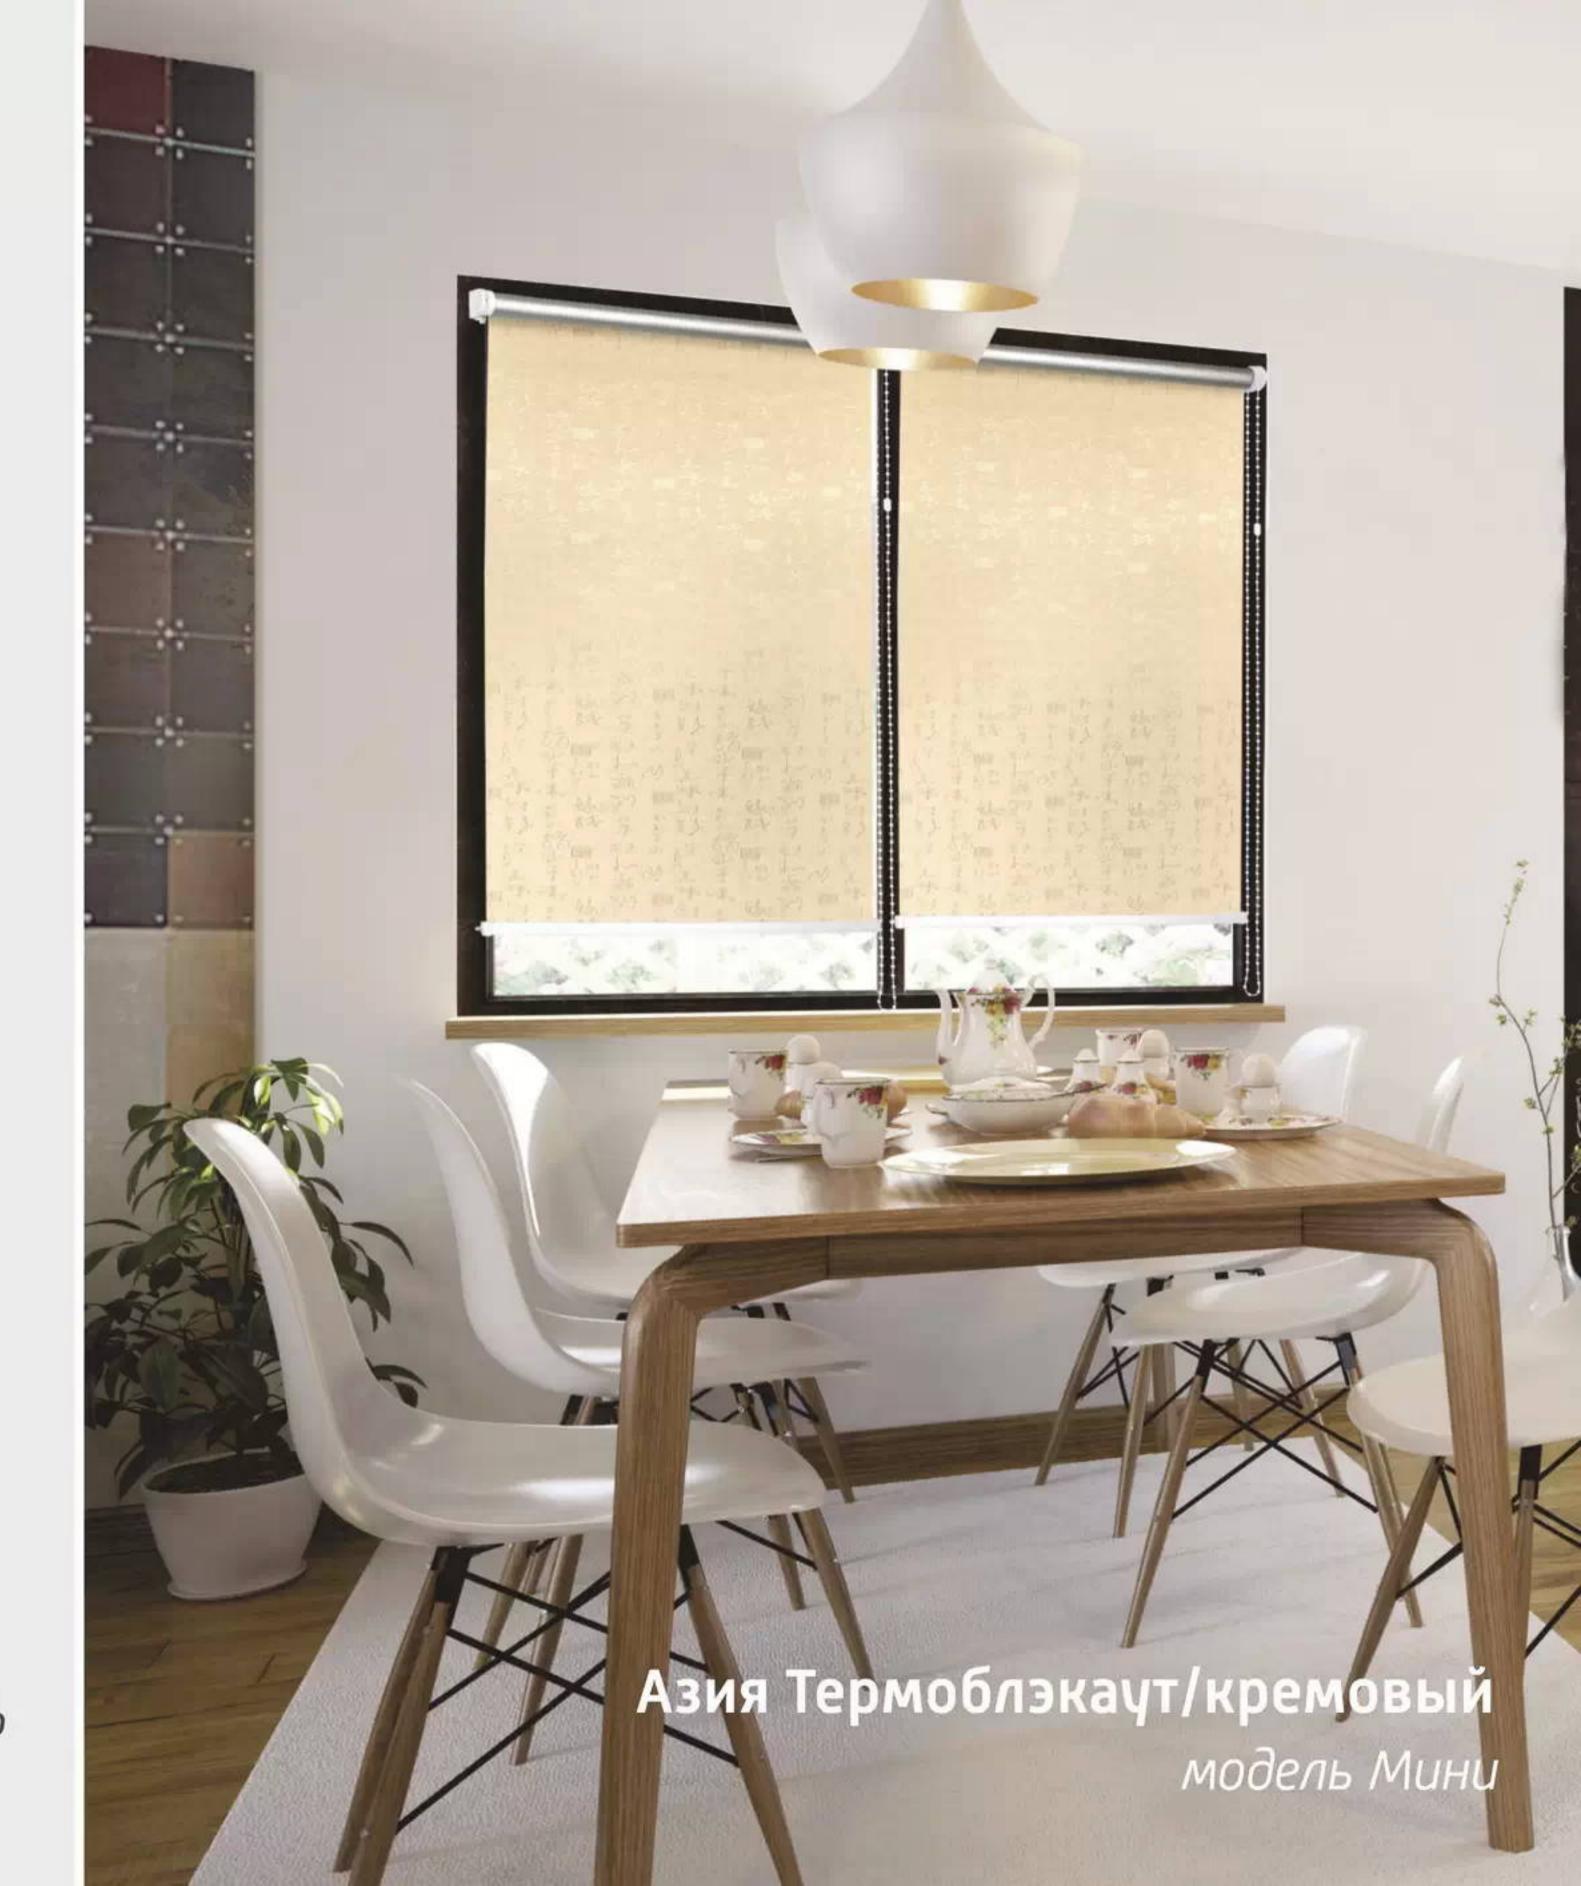

# Характеристики ткани Азия Термоблэкаут:

состав: 100% полиэстер плотность: 300 гр/м.кв светопроницаемость: 0%