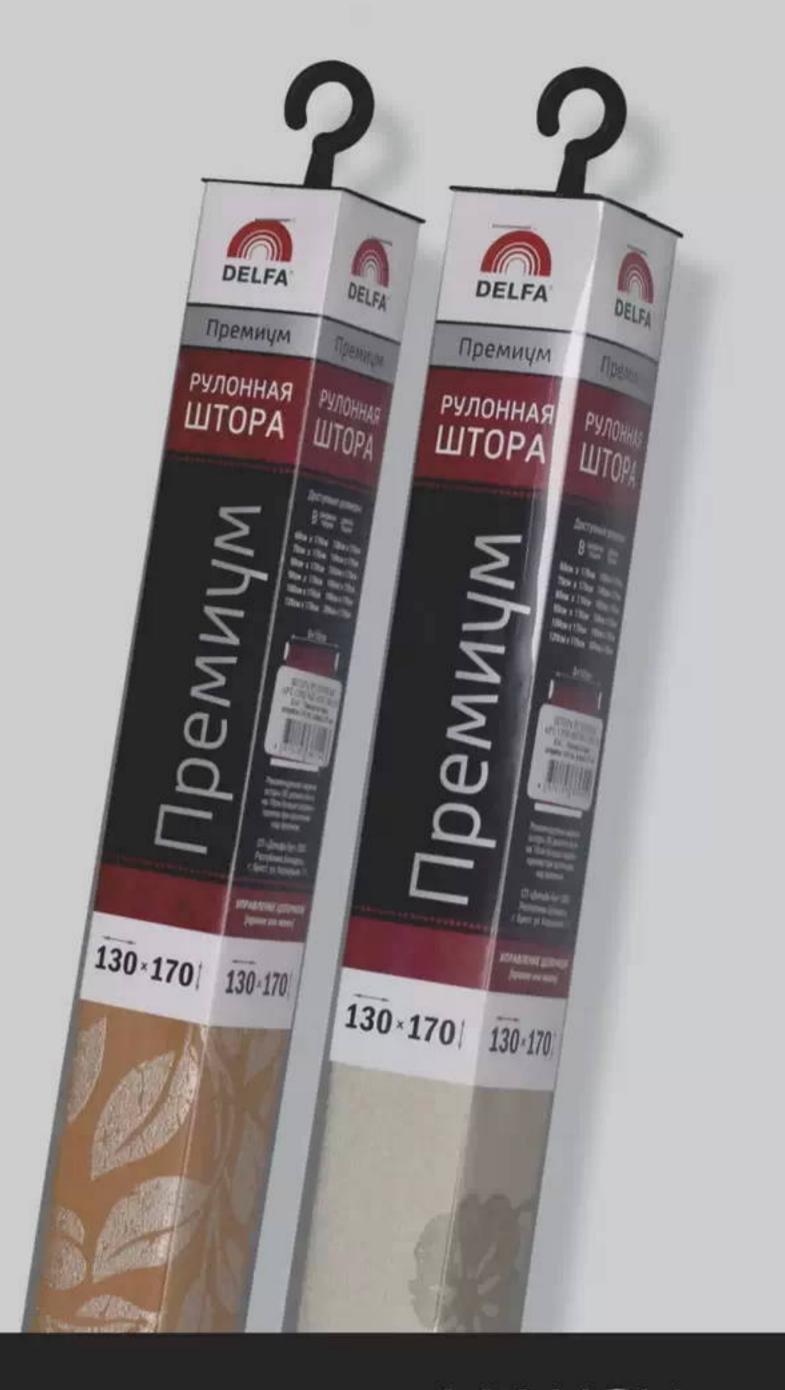

## Доступные размеры:

120см х 170см 150см х 170см 130см х 170см 160см х 170см 140см х 170см

Комплектность макси рулонных штор ПРЕМИУМ

упаковка МИНИ

## Доступные размеры:

43cm x 170cm 48cm x 170cm 52cm x 170cm 57cm x 170cm 62cm x 170cm 68cm x 170cm 73cm x 170cm

Комплектность мини рулонных штор ПРЕМИУМ