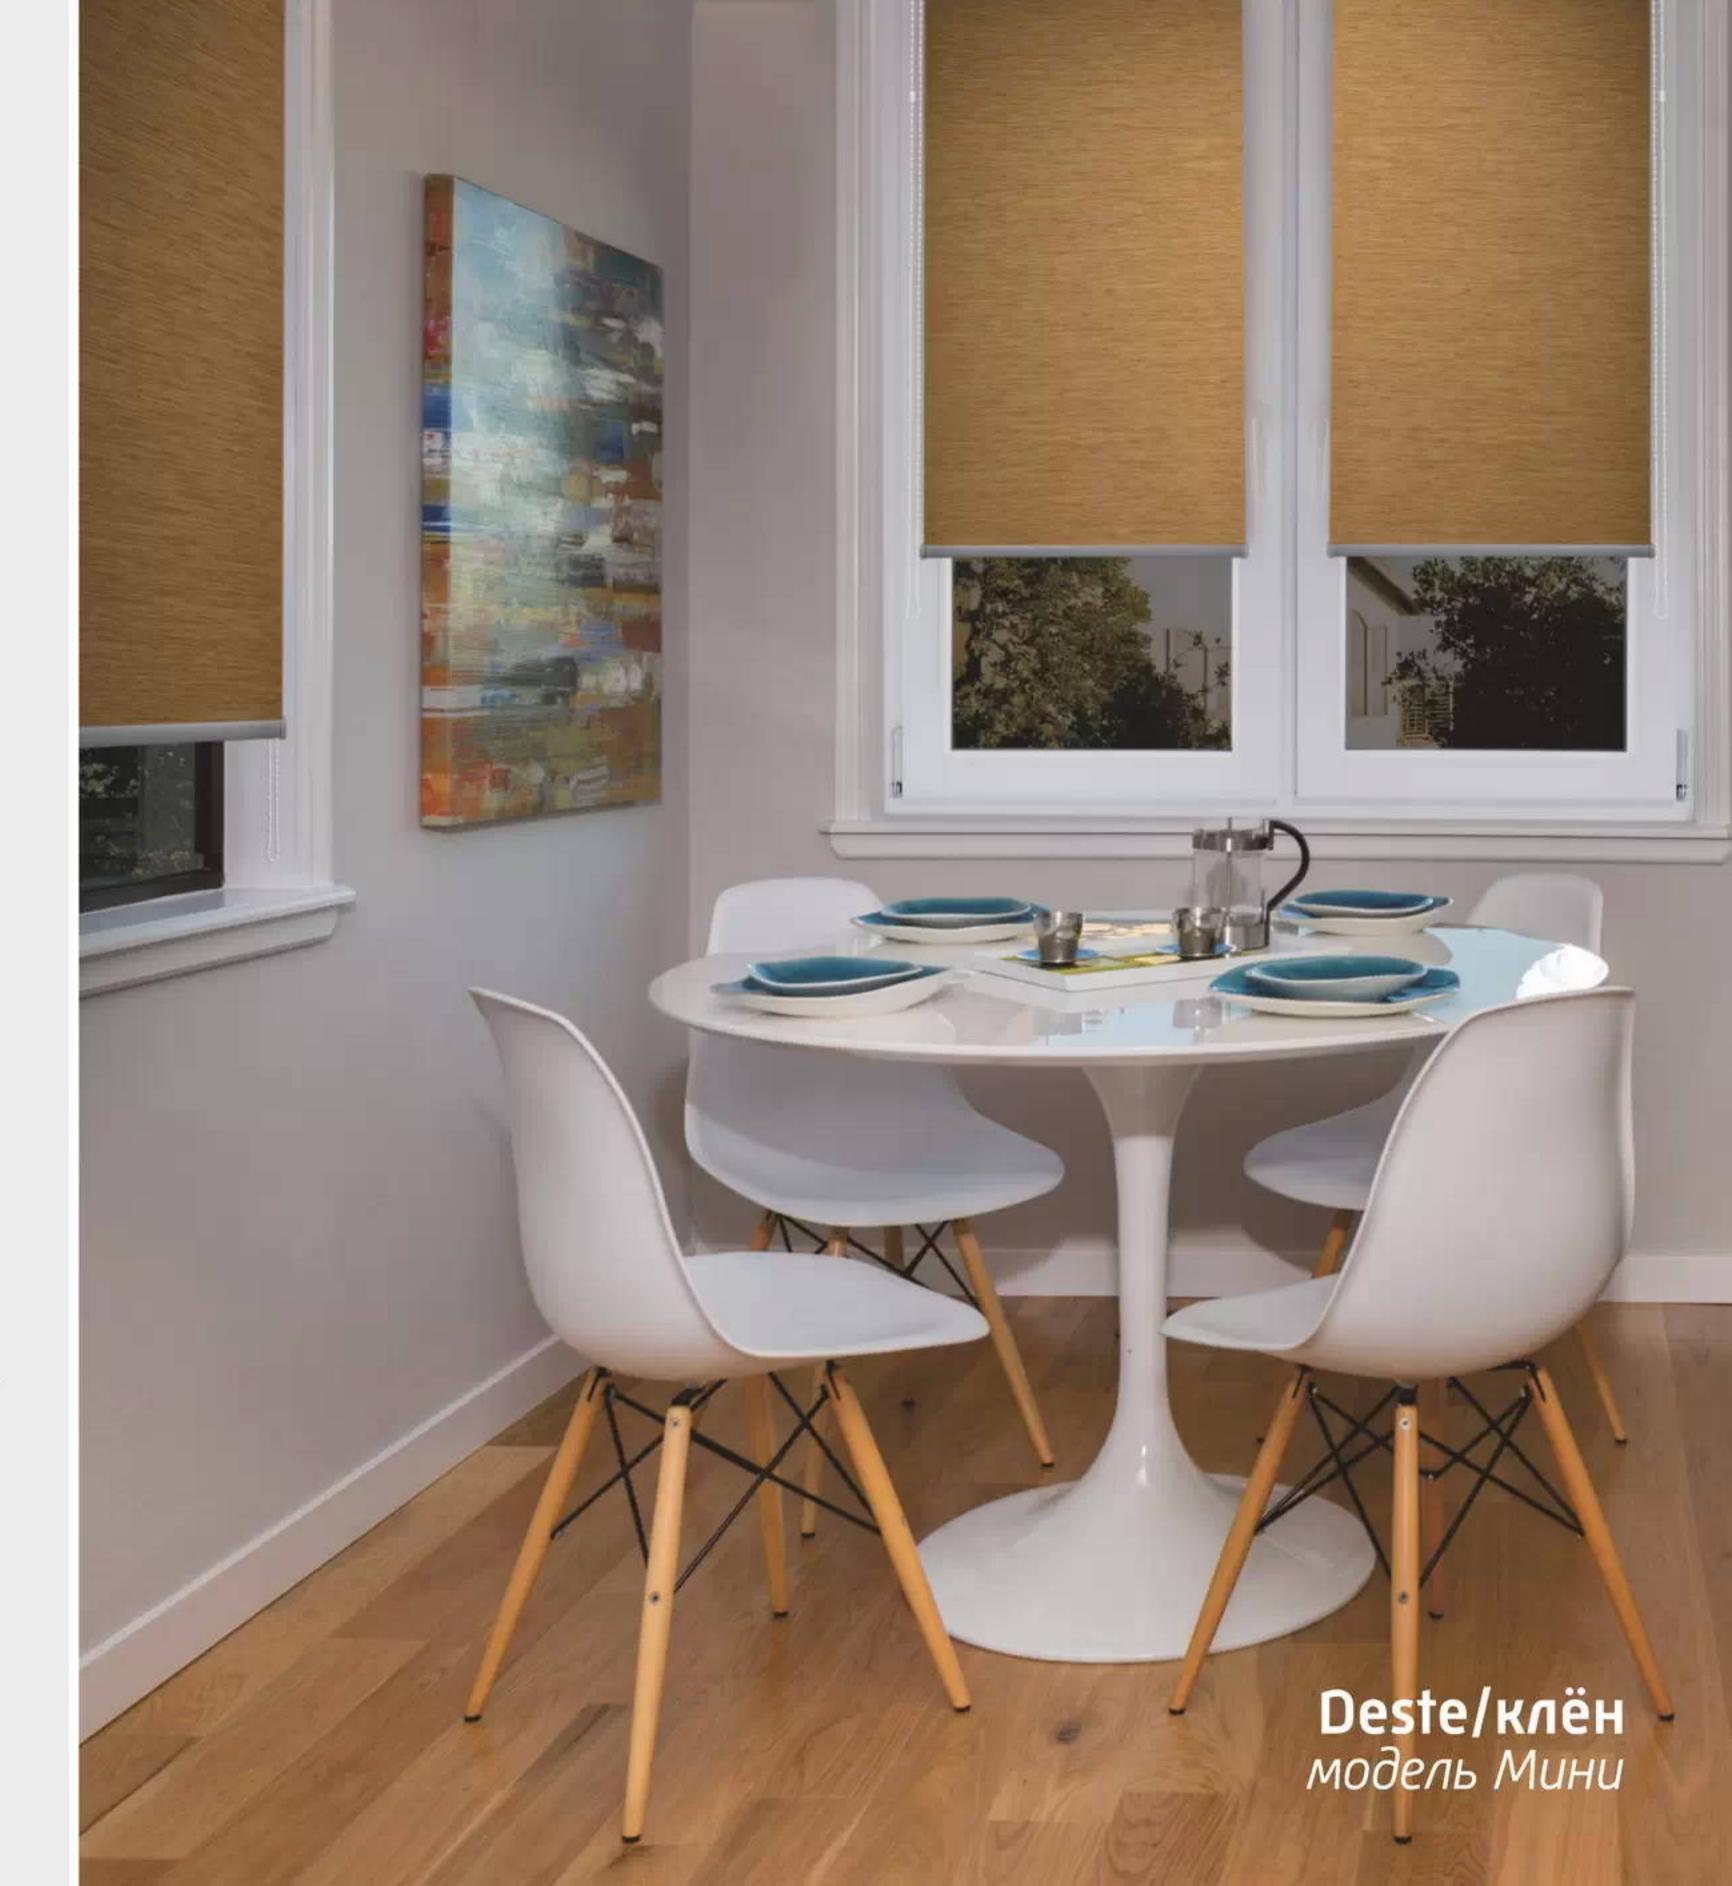

### Характеристики ткани Deste:

состав: 100% полиэстер плотность: 220 гр/м.кв светопроницаемость: 30%