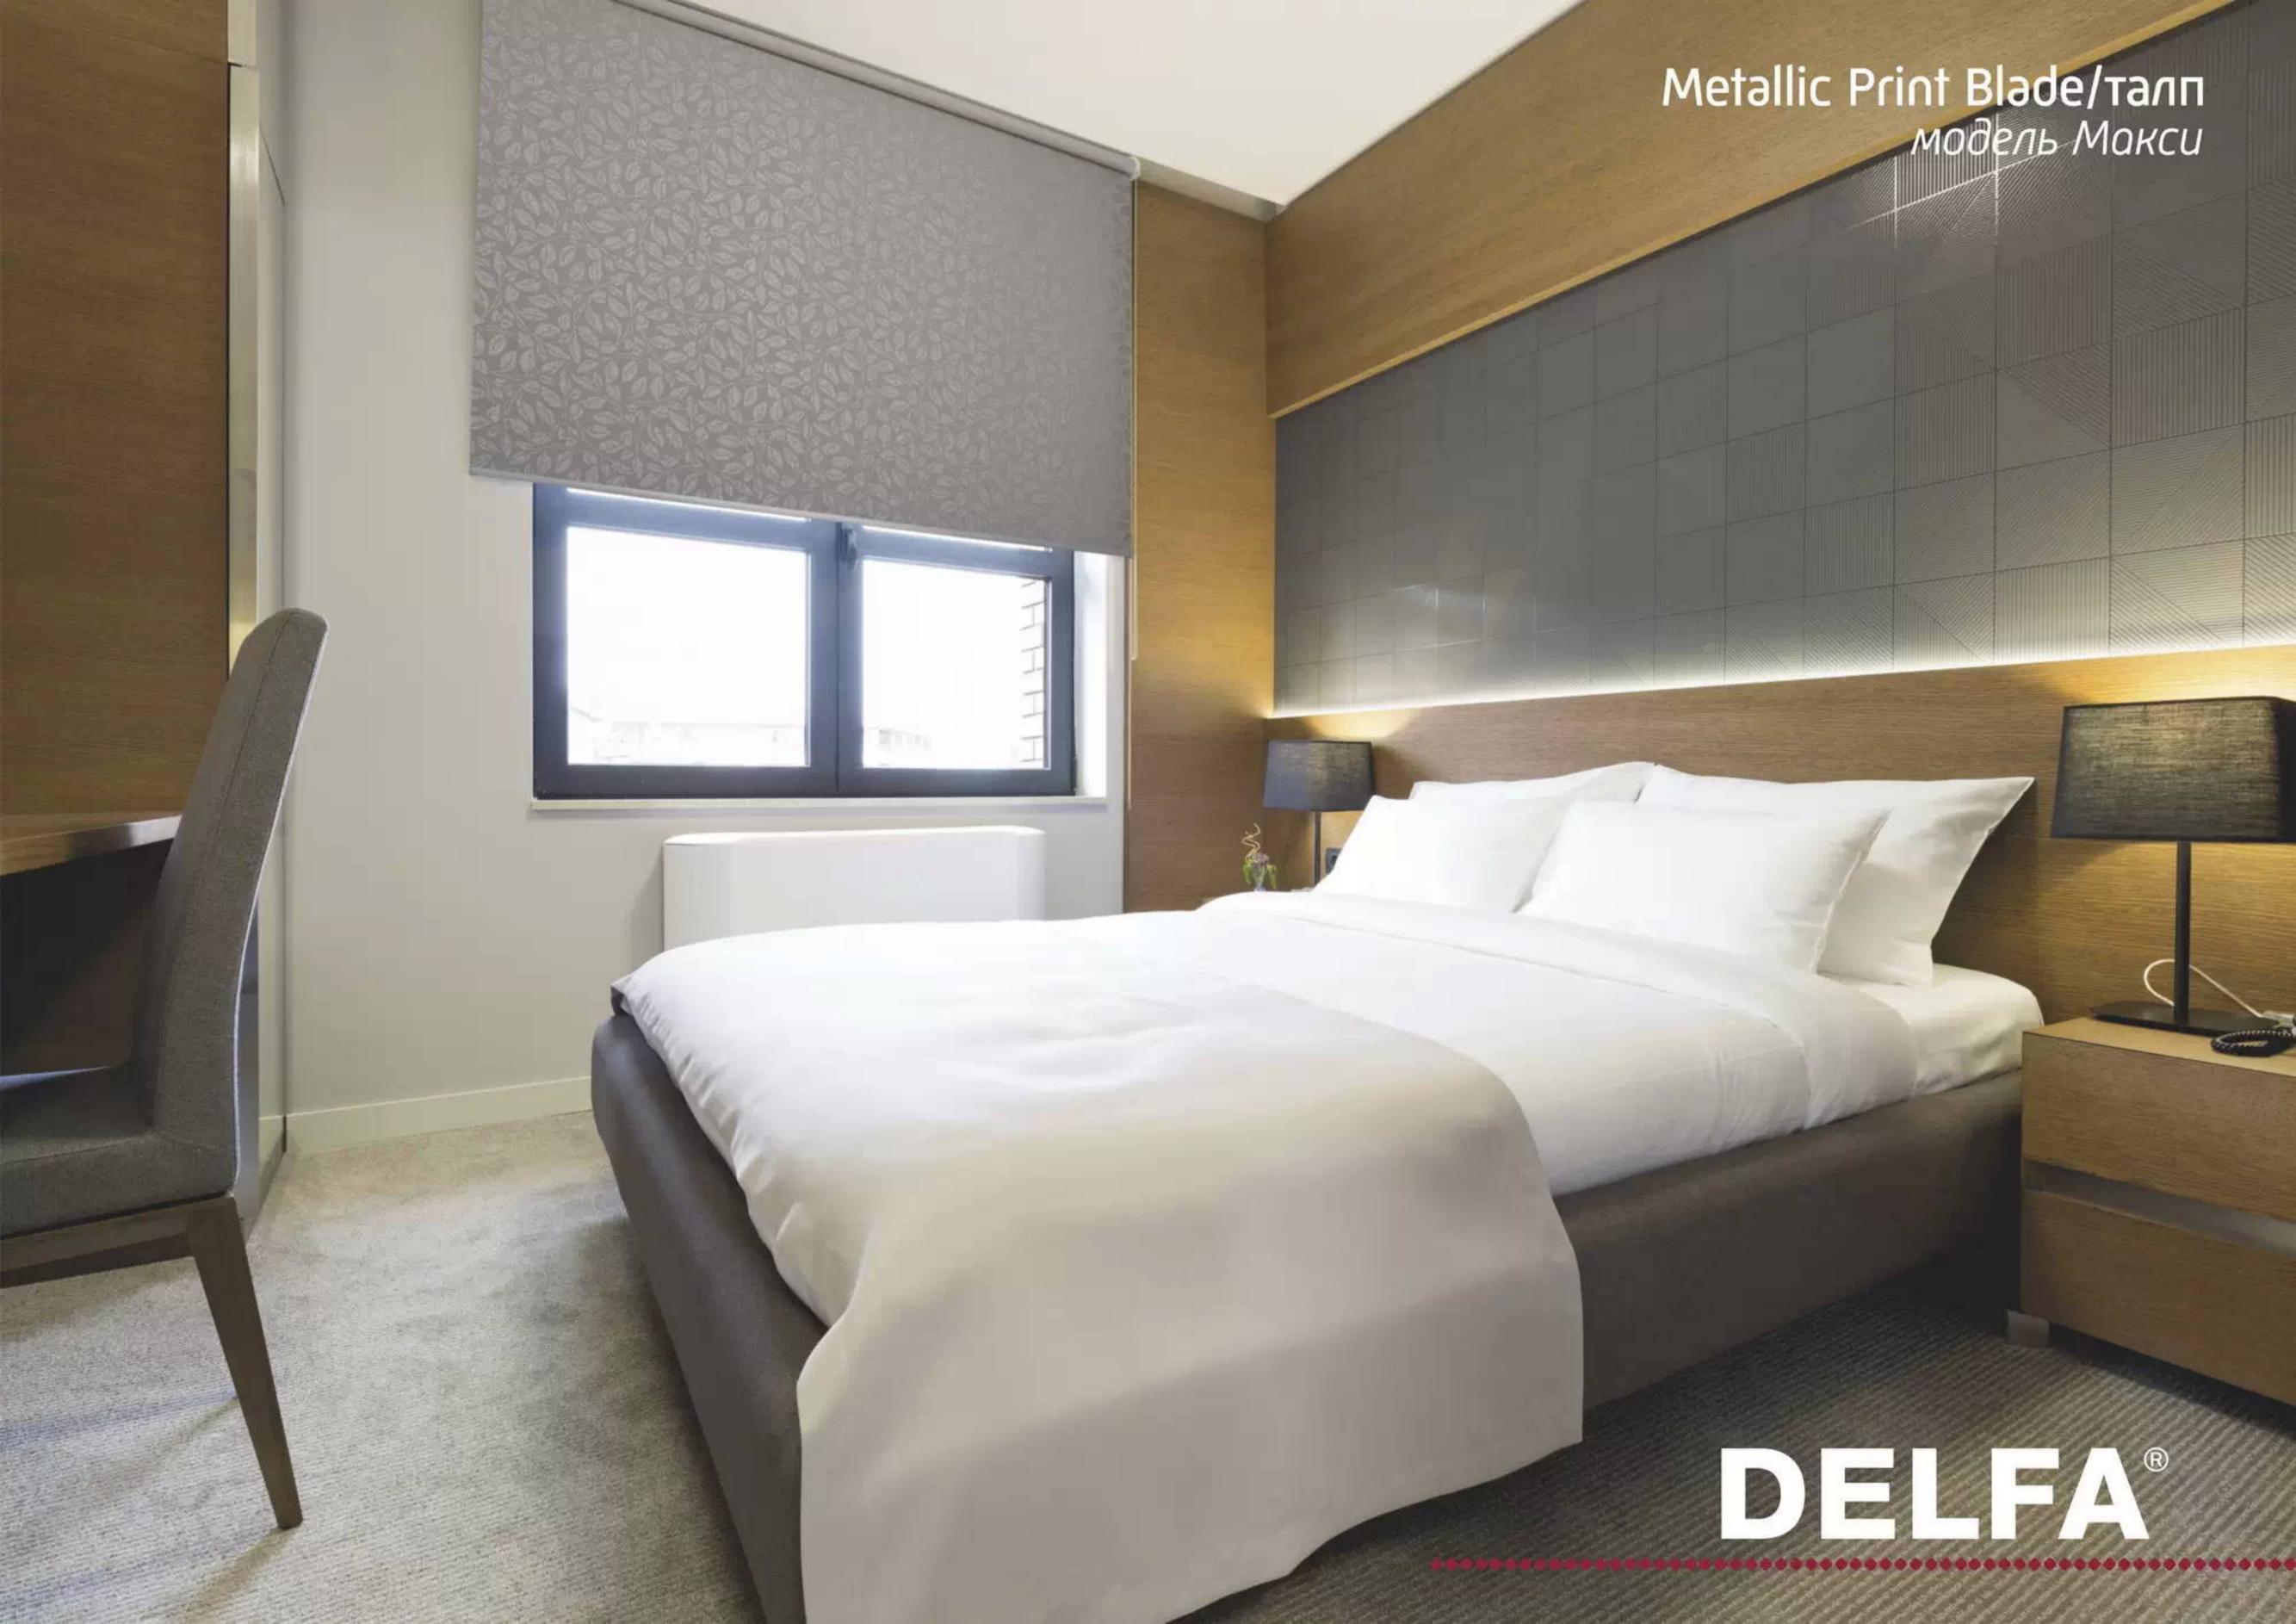

#### Характеристики ткани Metallic Print:

состав: 100% полиэстер плотность: 190 гр/м.кв светопроницаемость: кремовый - 23% св.бежевый - 15% т.бежевый - 4% шоколад - 0%