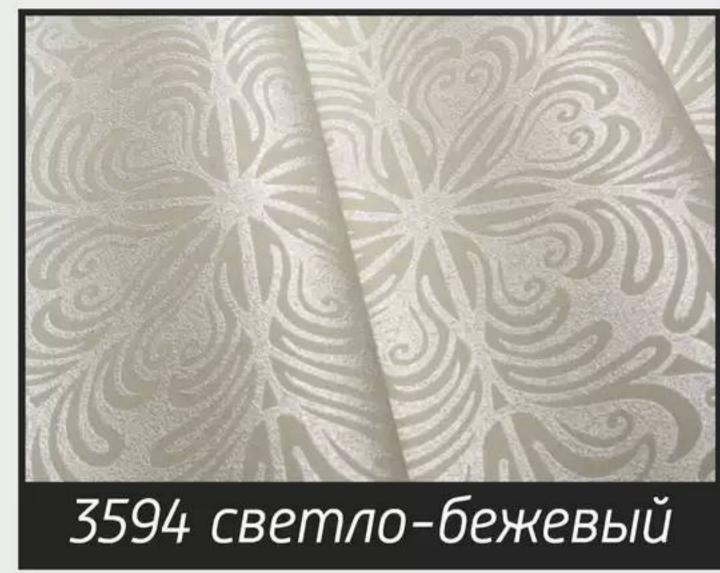

#### Характеристики ткани Metallic Print:

состав: 100% полиэстер плотность: 190 гр/м.кв светопроницаемость: кремовый - 23% св.бежевый - 15% т.бежевый - 4% шоколад - 0%